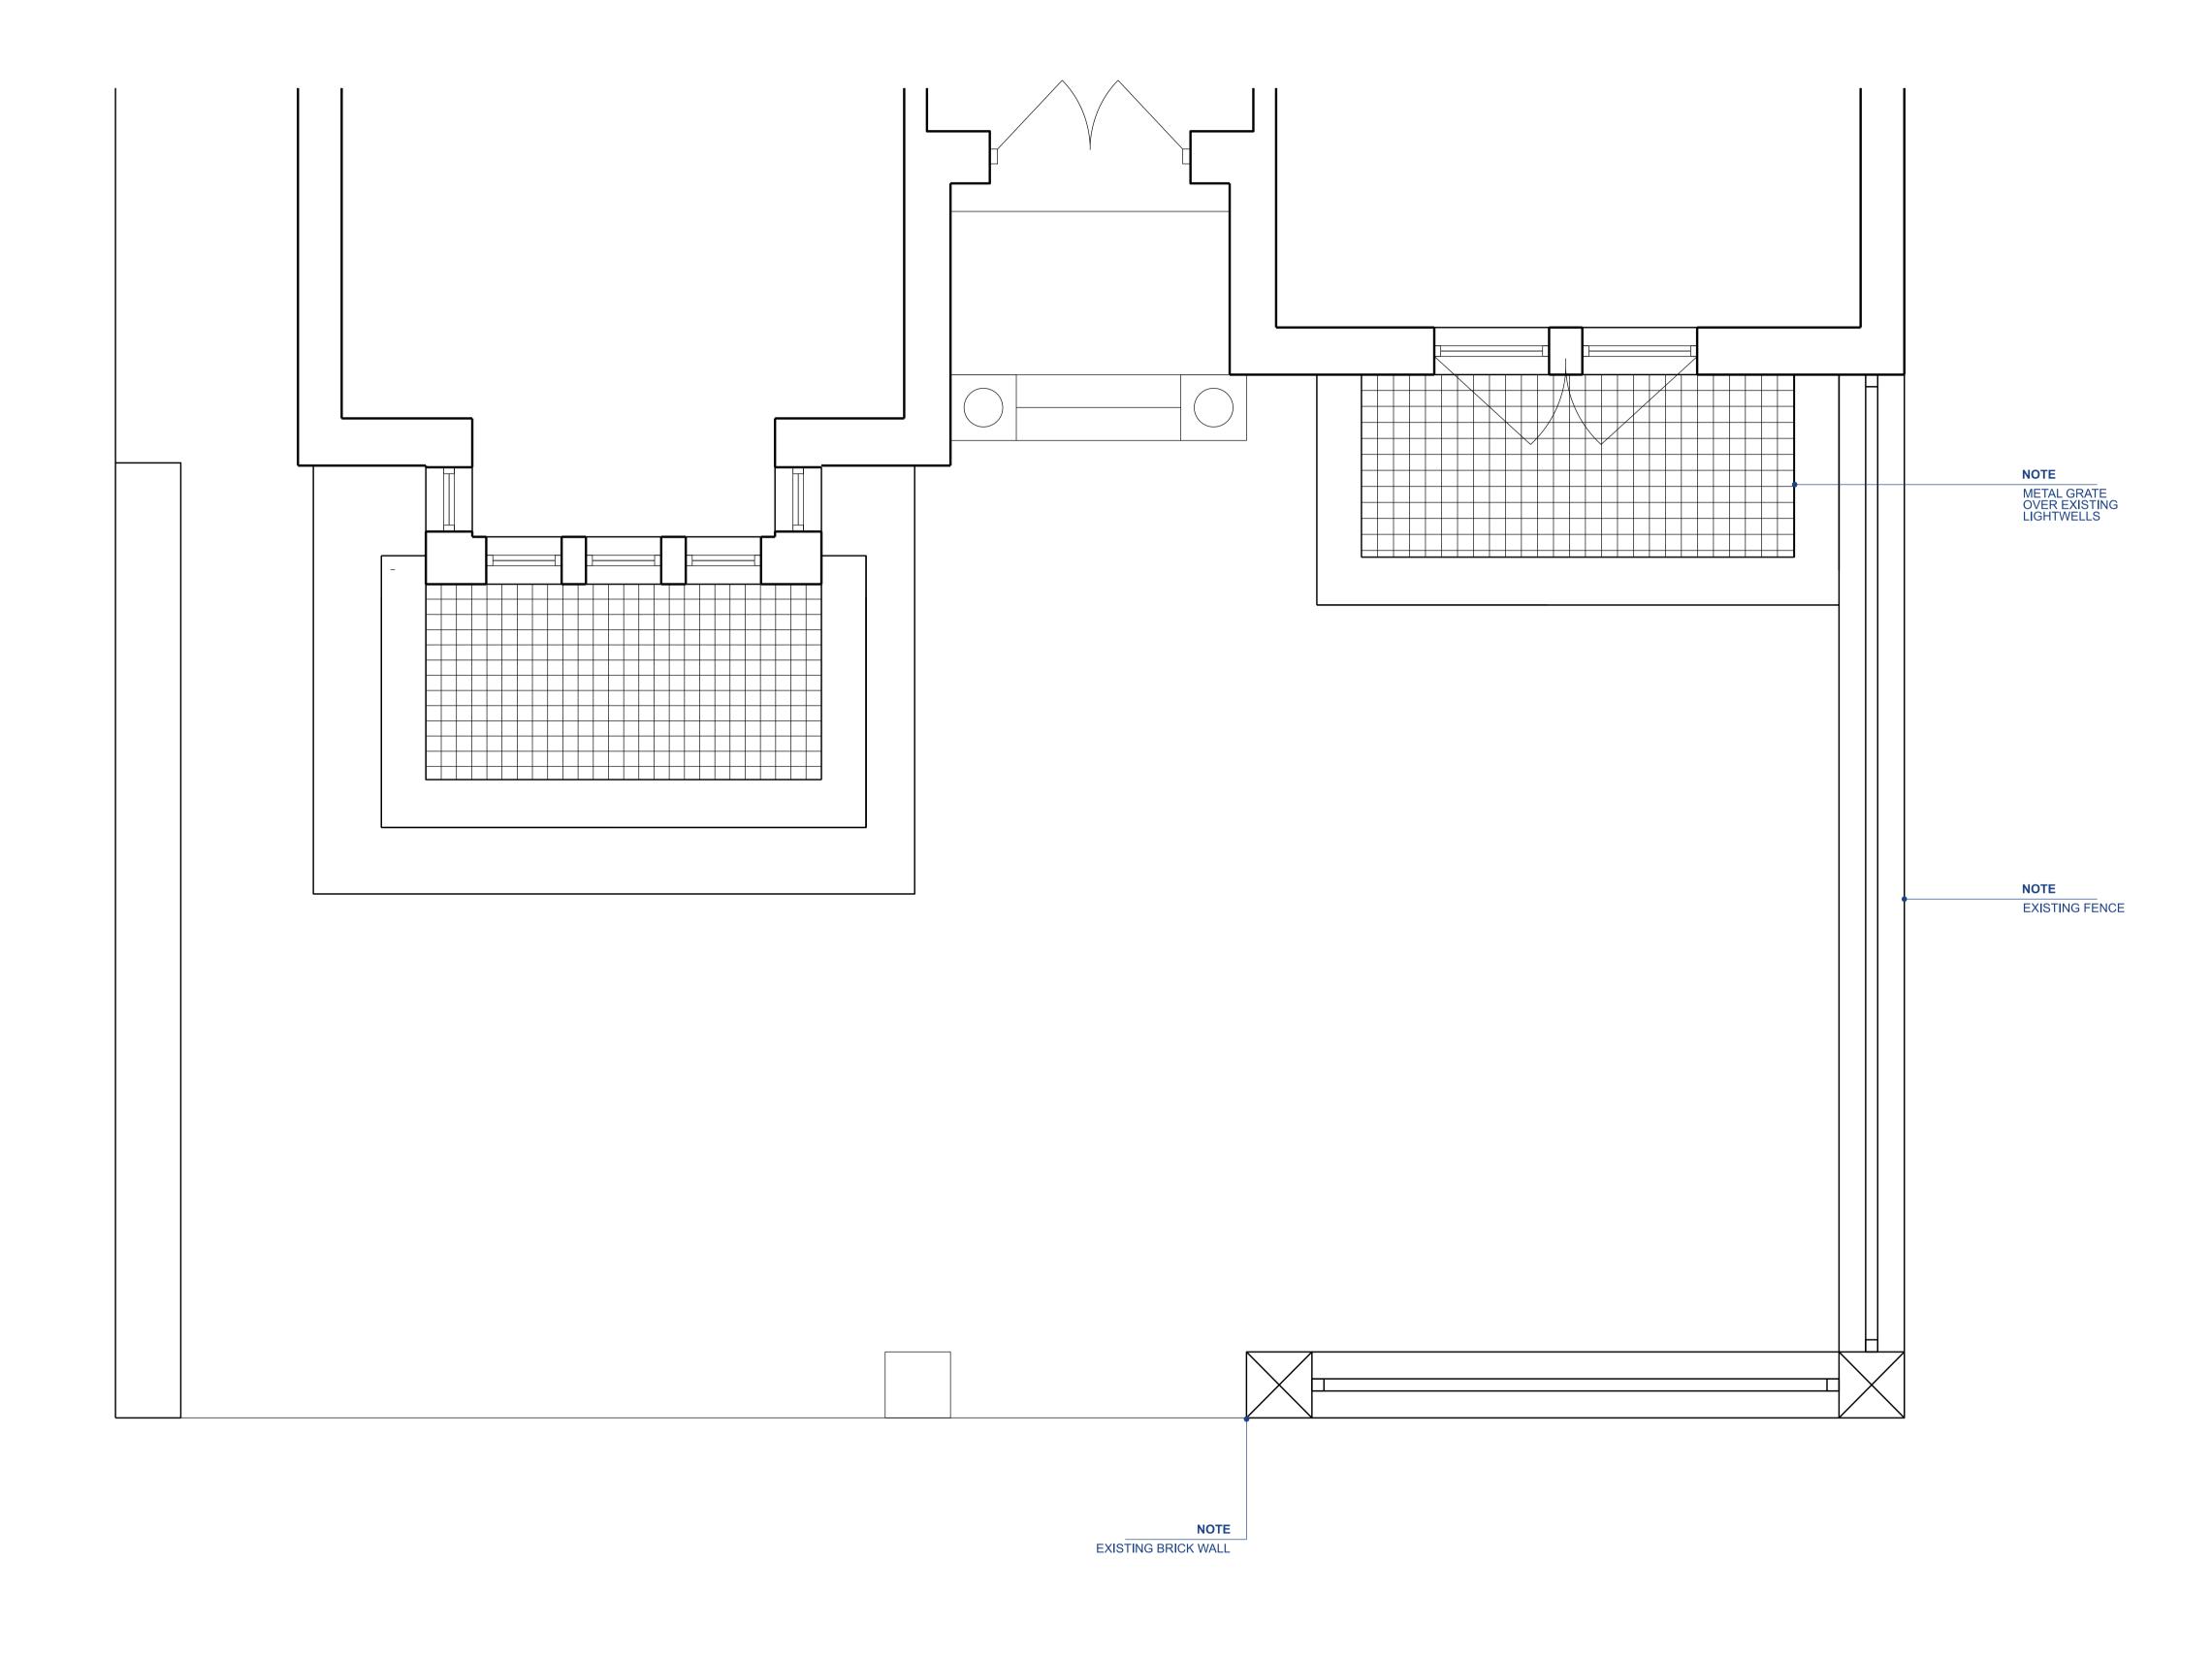

## Eleanor Dodman Architects Do not Scale. Use figured dimensions only. All drawings to be read in conjunction with the Engineers' drawlngs. Any discrepencies between consultants drawings to be reported to the Architect before any work commences.





Project: 14 WOODCHURCH ROAD

Title: EXISTING GROUND FLOOR PLAN

Drawing and CAD File Number: 0093-EDA-XX-XX-A-1000

Scale @A1: 1:25 Rev: **02**Scale @A3: 1:50

RevDateDescriptionByChecked0107/02/2023PLANNING APPLICATIONVYED0216/02/2023PLANNING APPLICATIONVYED

1 EXISTING GROUND FLOOR PLAN PLAN - SCALE 1:25

## +44 (0) 7595732332 www.eleanordodman.com **Eleanor** Dodman Architects Unit 15, Regent Studios, 8 Andrews Rd, Hackney, E8 4QN

All drawings to be read in conjunction with the Engineers' drawings. Any discrepencies between consultants drawings to be reported to the Architect before any work commences.



Project: 14 WOODCHURCH ROAD

EXISTING FRONT ELEVATION

Drawing and CAD File Number: 0093-EDA-XX-XX-A-2000

Scale @A1: 1:25 Scale @A3: 1:50 By Checked Rev Date PLANNING APPLICATION