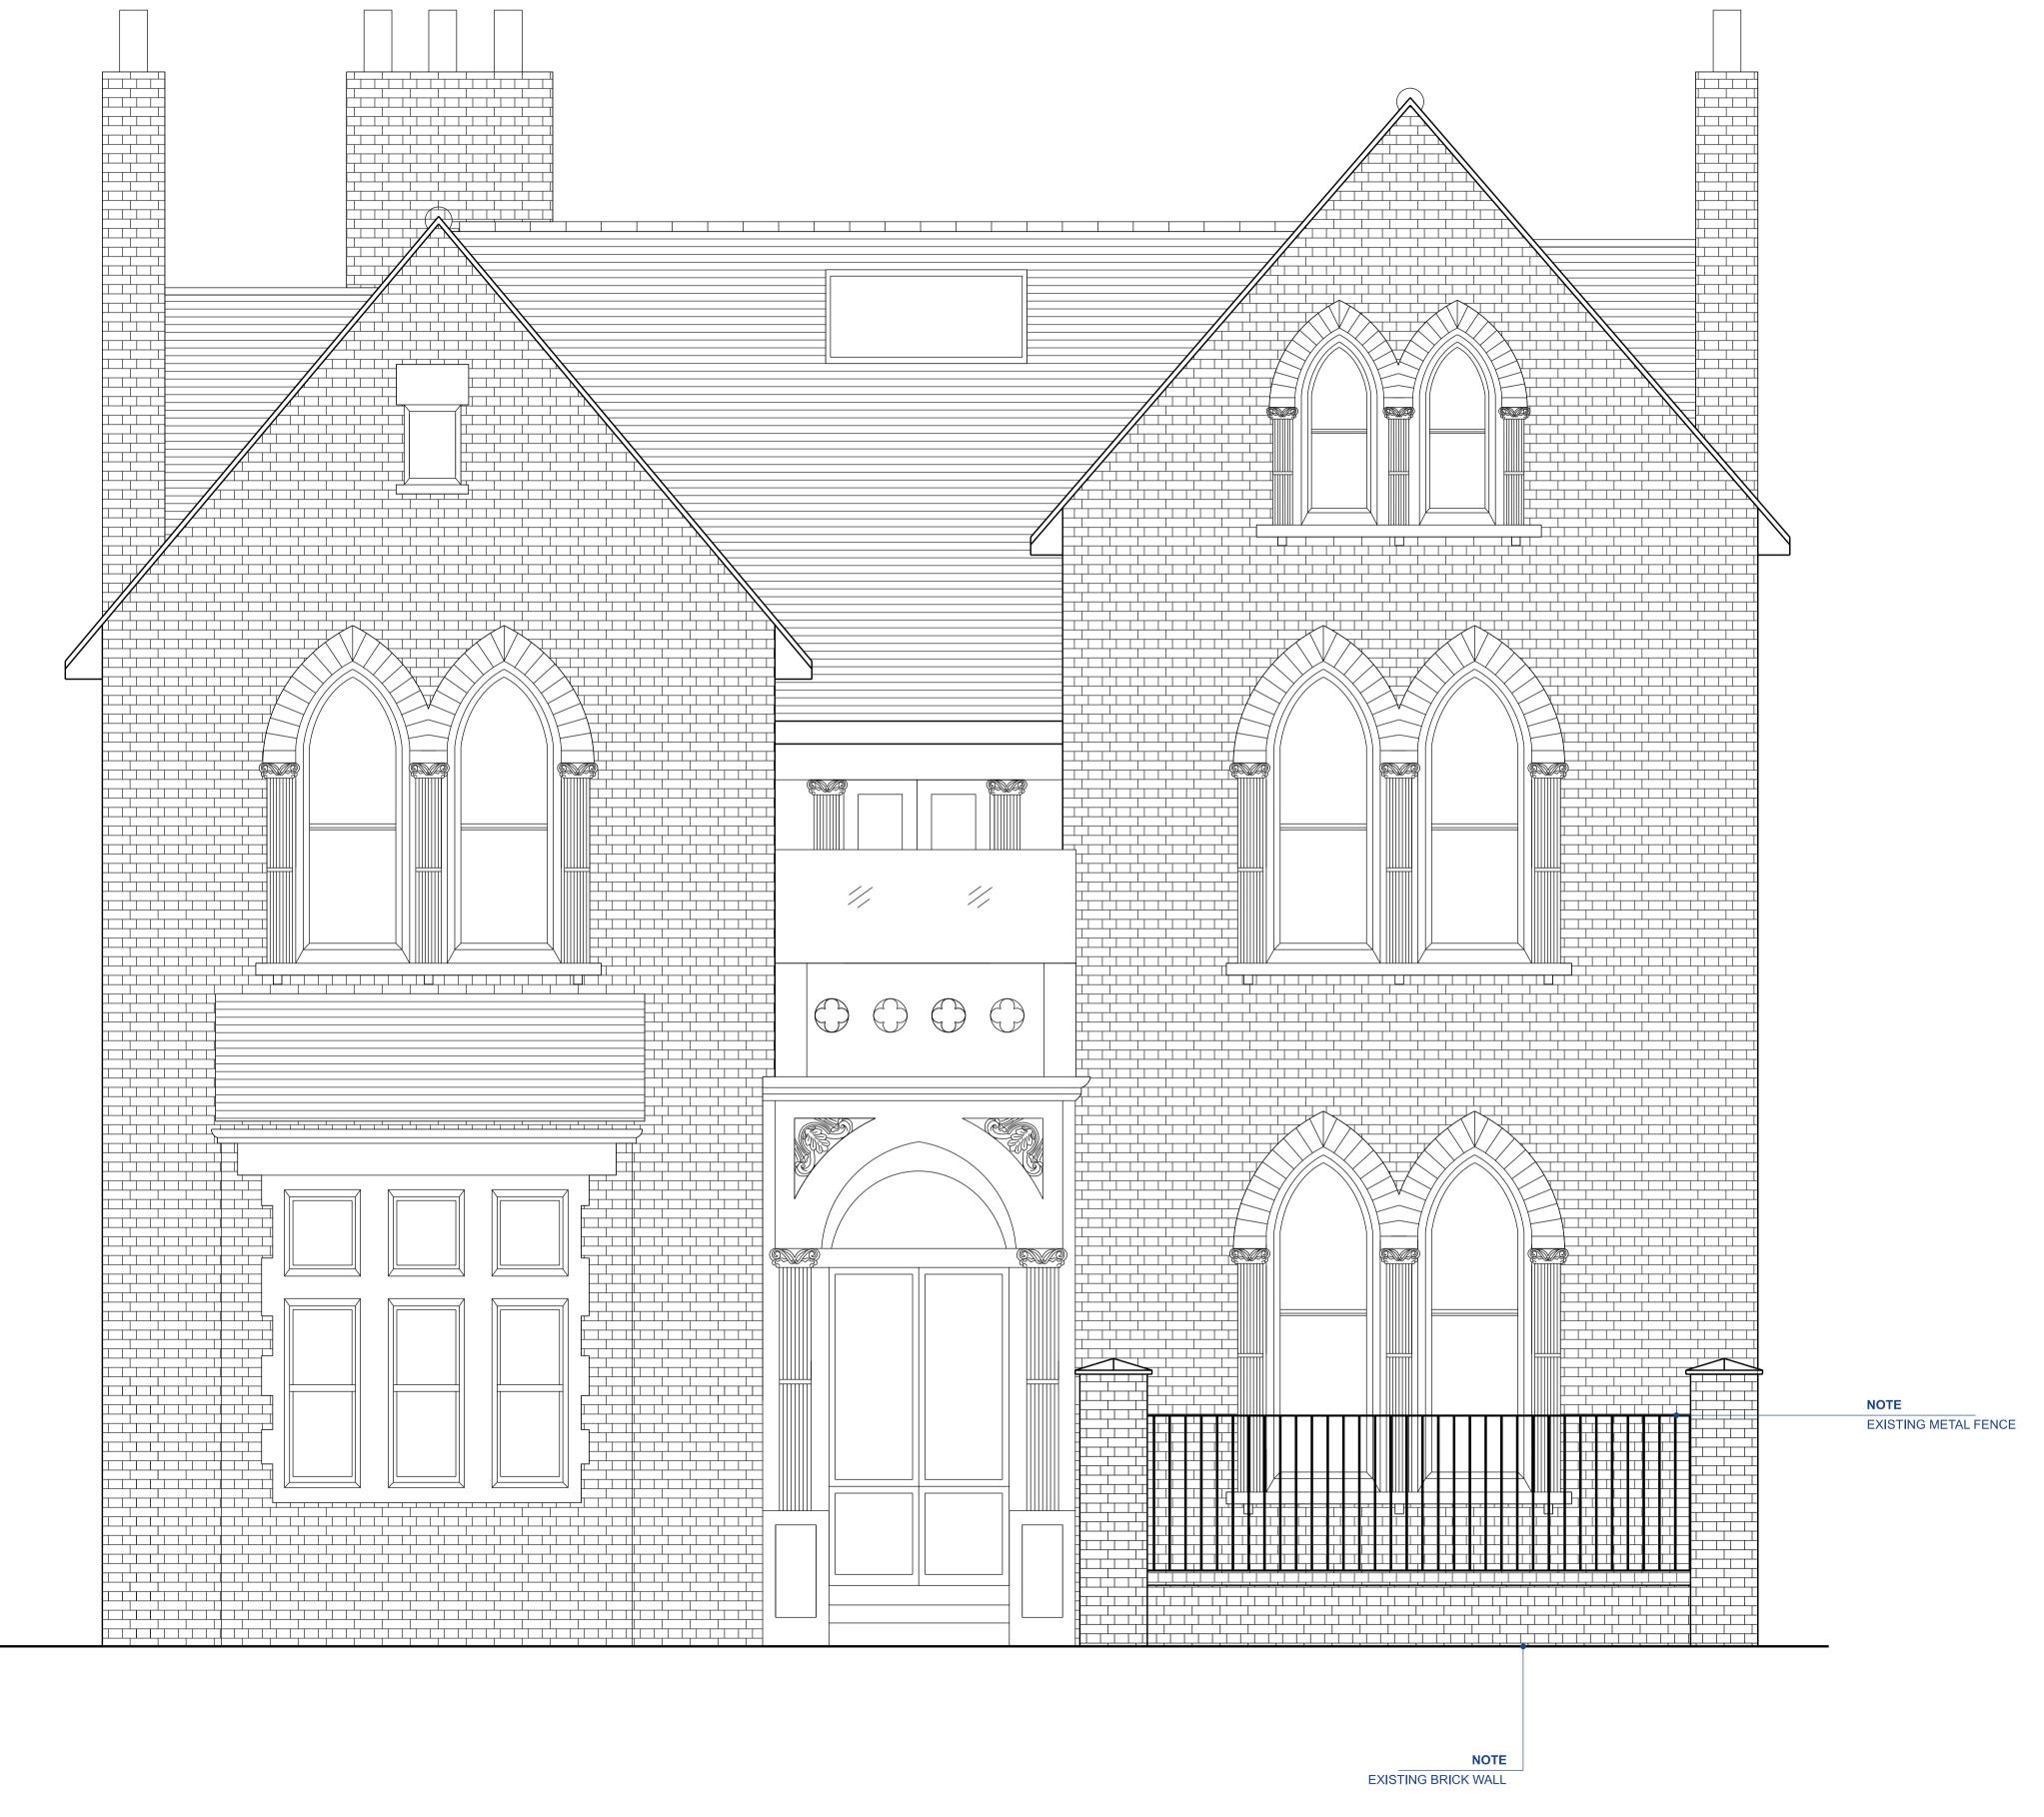

Project: 14 WOODCHURCH ROAD

EXISTING FRONT ELEVATION

Drawing and CAD File Number: 0093-EDA-XX-XX-A-2000

Scale @A1: 1:25 Scale @A3: 1:50 By Checked Rev Date PLANNING APPLICATION 01 07/02/2023 02 16/02/2023 PLANNING APPLICATION