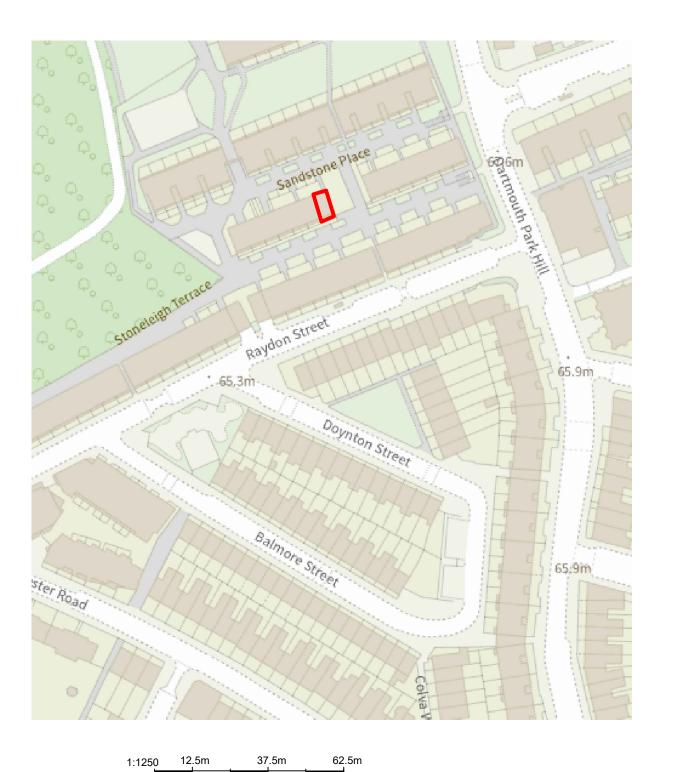

## SIMPLE-BUILD

| CLIENT: Metropolitan Thames Valley Housing                                     |
|--------------------------------------------------------------------------------|
|                                                                                |
|                                                                                |
| (FNGINFERS: Q: 1 D :11                                                         |
| ENGINEERS: Simple-Build                                                        |
|                                                                                |
|                                                                                |
| DRAWN: CHECKED: DATE: REVISION:                                                |
| $MYA = \begin{bmatrix} 05/04/23 \end{bmatrix} \begin{bmatrix} 1 \end{bmatrix}$ |
| PROJECT 64 SANDSTONE PLACE                                                     |
| N19 5TX                                                                        |
| 1413 31%                                                                       |
| DRAWING Location Plan                                                          |
| THE EGGGGT FIGHT                                                               |
|                                                                                |
| SCALE: SHEET SIZE:                                                             |
| As shown @ A3 A3                                                               |
| PROJECT NO: STATUS:                                                            |
| 822 J APPROVAL J                                                               |