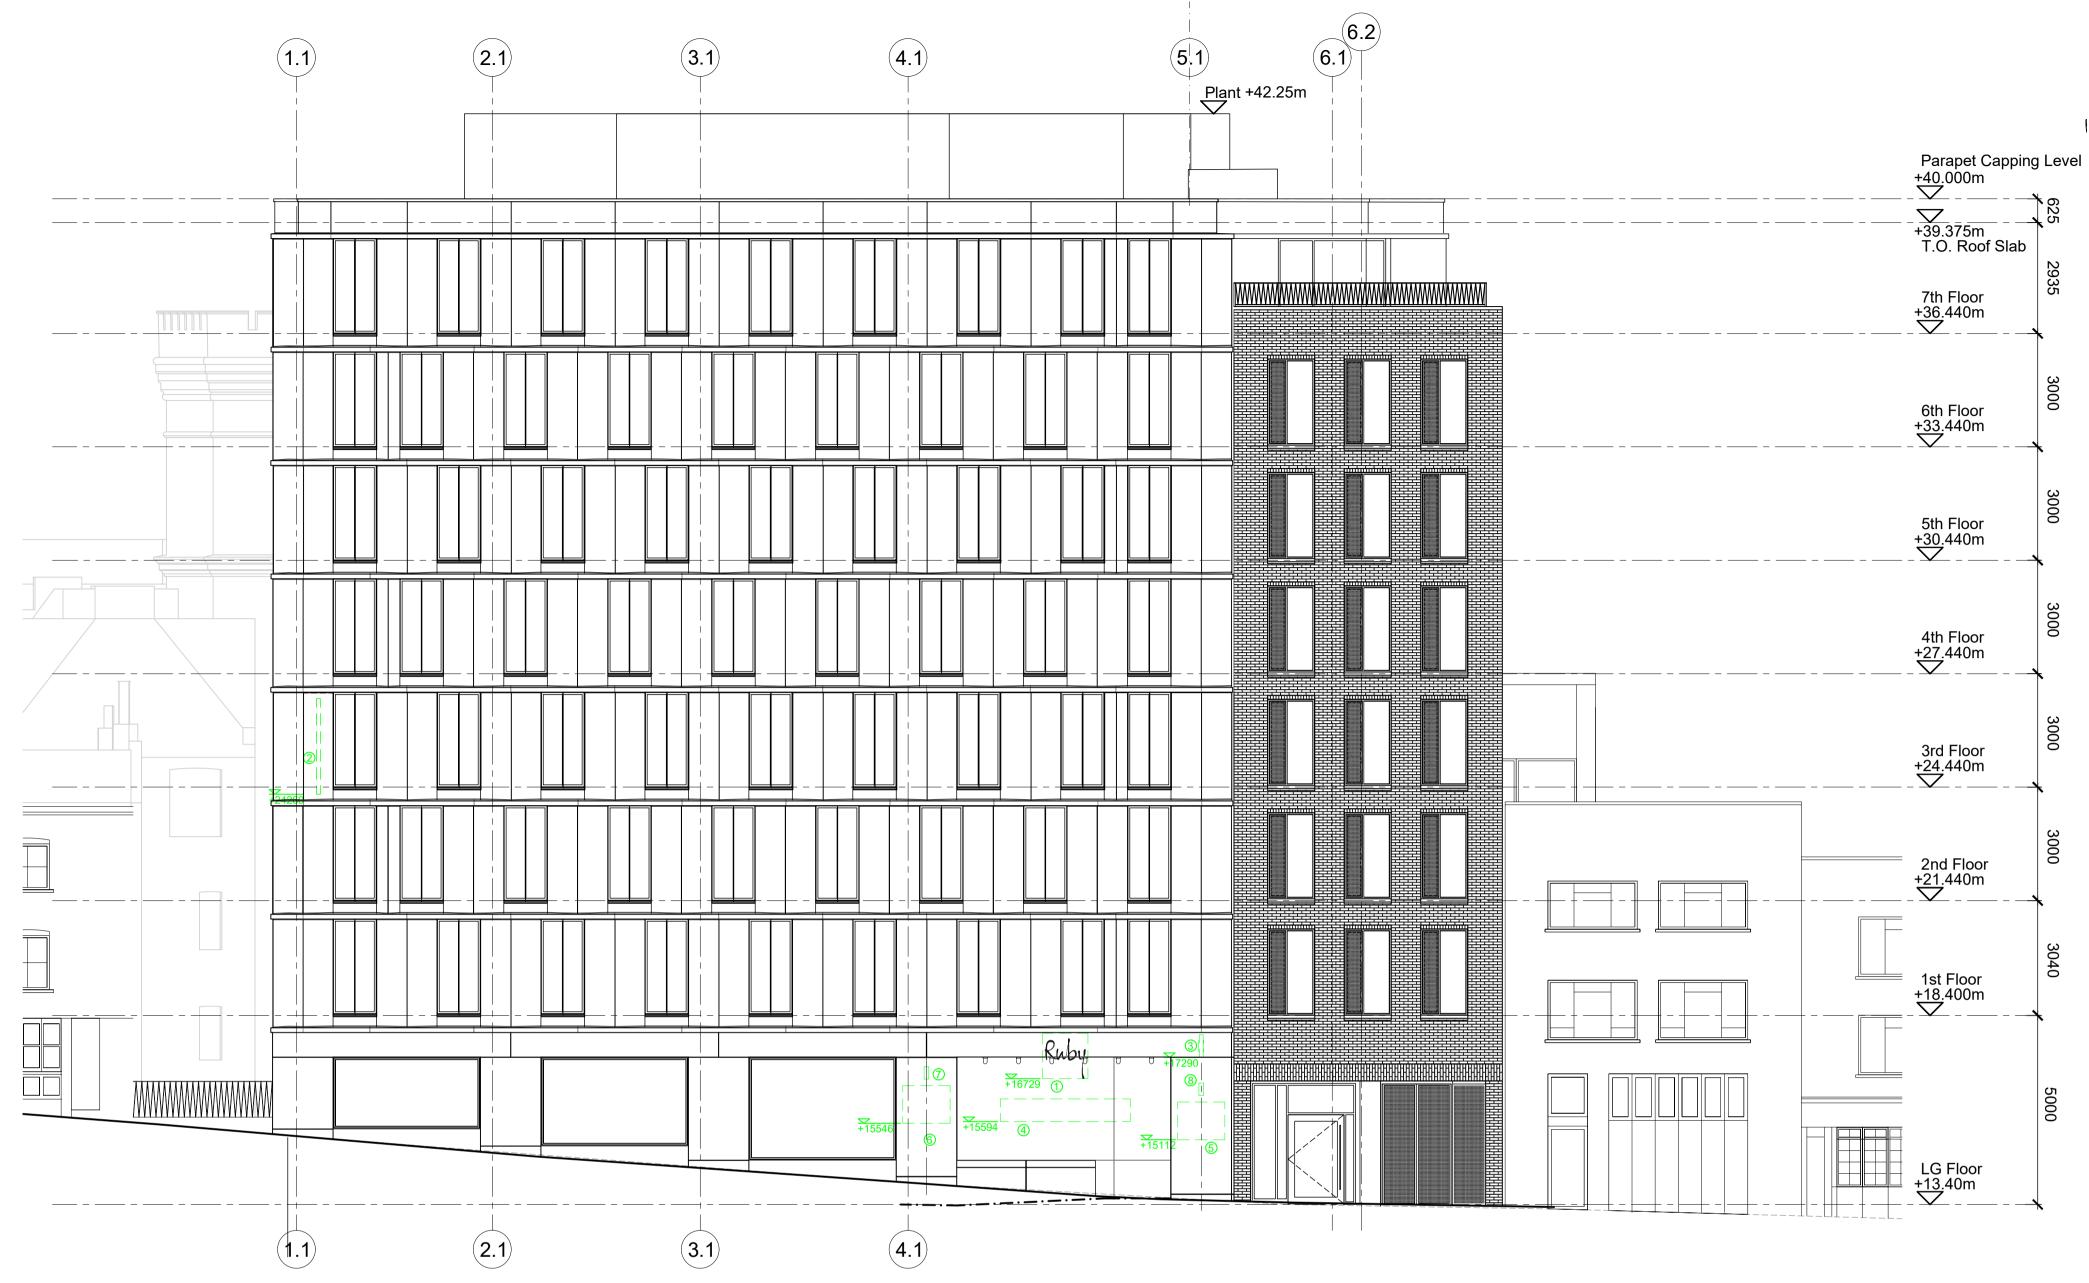

EAST ELEVATION

ALL SIGNAGE TO BE FIXED THROUGH CLADDING TO SFS OR CONCRETE STRUCTURE.

SIGN TYPES TO BE READ IN CONJUNCTION WITH GOODWIN & GOODWIN PROPOSAL.

|                                                          | SIGN TYPE 2 RELOCATED<br>HORIZONTALLY AS AGREED.           |  | SJM  | SJM  | 31.03.23 |
|----------------------------------------------------------|------------------------------------------------------------|--|------|------|----------|
| Α                                                        | SIGN TYPE 2 RAISED TO LEVEL 3 & CENTRED ON CLADDING PANEL. |  | SJM  | SJM  | 25.02.23 |
| rev                                                      | description                                                |  | drwn | auth | date     |
| OO NOT SCALE OFF THIS DRAWING © LEACH RHODES WALKER 2001 |                                                            |  |      |      |          |