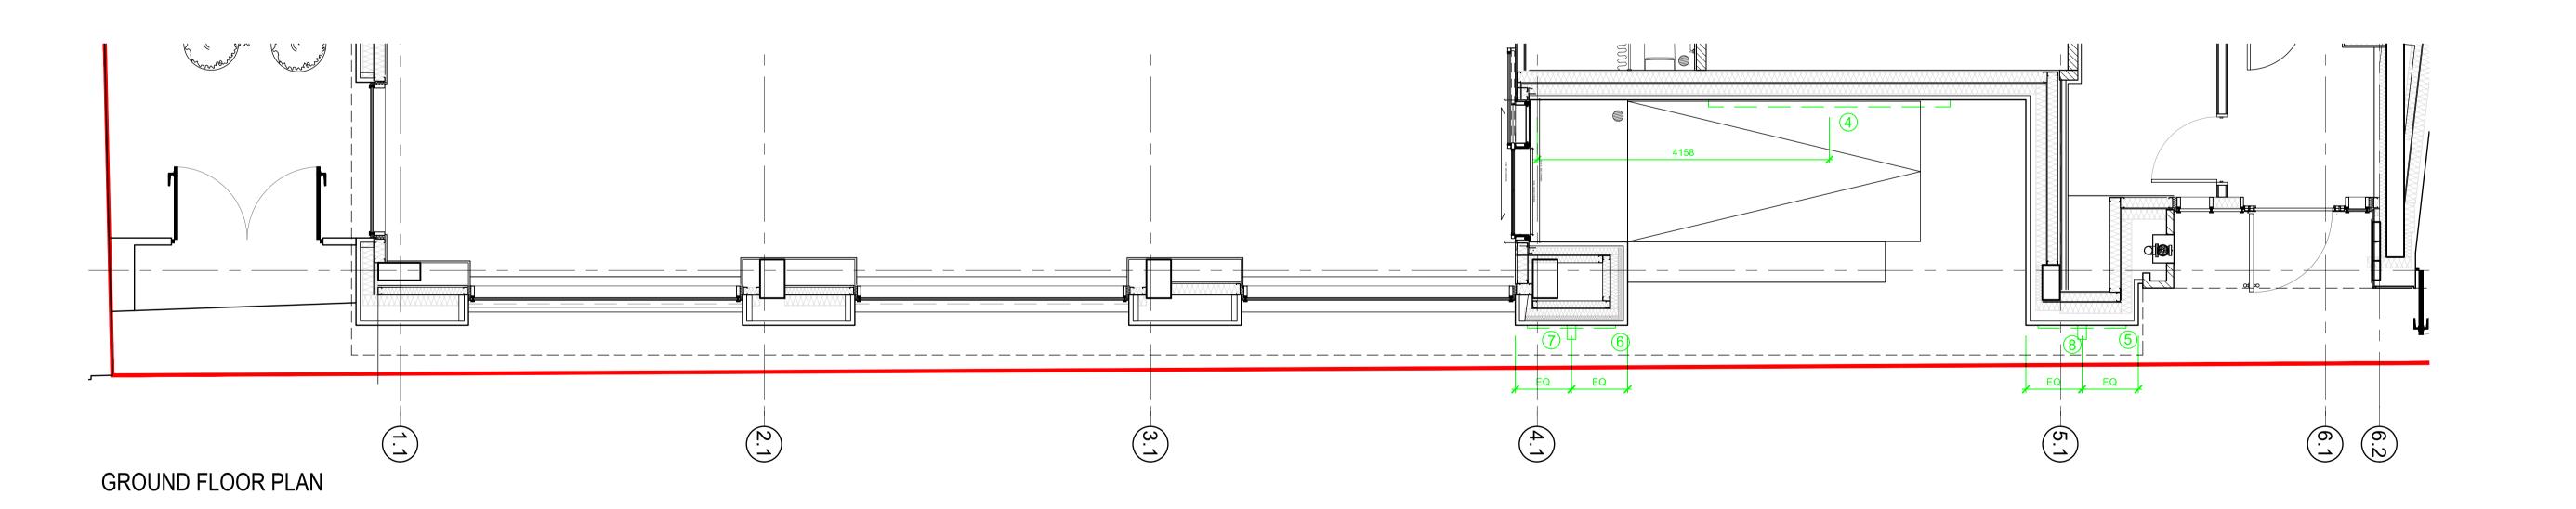

INSTALLED STRICTLY IN ACCORDANCE WITH THE MANUFACTURERS RECOMMENDATIONS, SPECIFICATION AND DETAILS.

ALL SIGNAGE TO BE FIXED THROUGH CLADDING TO SFS OR CONCRETE STRUCTURE.

SIGN TYPES TO BE READ IN CONJUNCTION WITH GOODWIN & GOODWIN PROPOSAL.