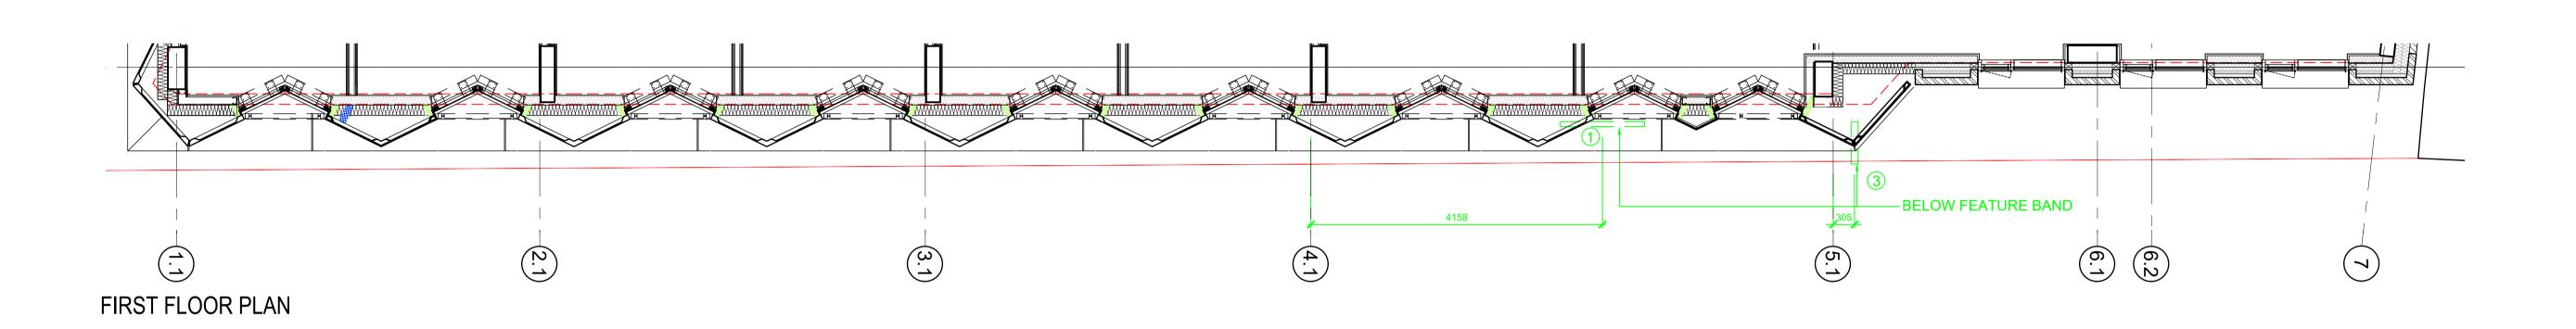

INSTALLED STRICTLY IN ACCORDANCE WITH THE MANUFACTURERS RECOMMENDATIONS, SPECIFICATION AND DETAILS.

ALL SIGNAGE TO BE FIXED THROUGH CLADDING TO SFS OR CONCRETE STRUCTURE.

SIGN TYPES TO BE READ IN CONJUNCTION WITH GOODWIN & GOODWIN PROPOSAL.