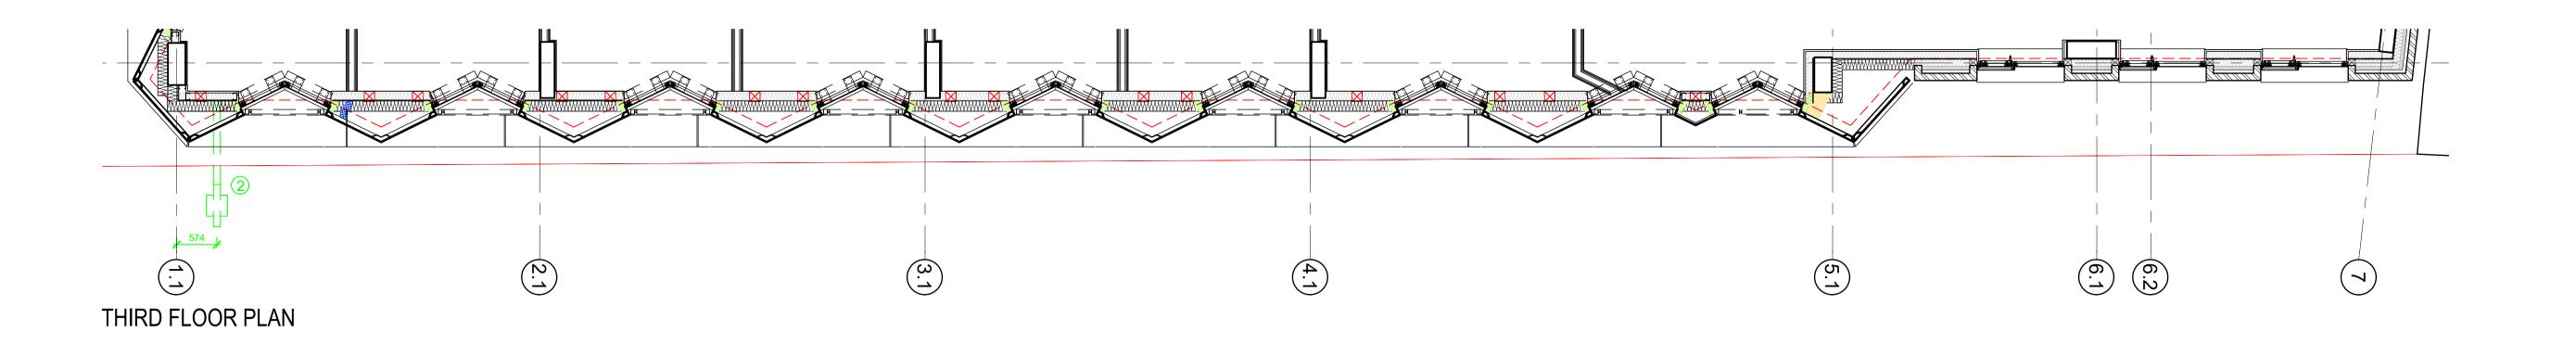

INSTALLED STRICTLY IN ACCORDANCE WITH THE MANUFACTURERS RECOMMENDATIONS, SPECIFICATION AND DETAILS.

ALL SIGNAGE TO BE FIXED THROUGH CLADDING TO SFS OR CONCRETE STRUCTURE.

SIGN TYPES TO BE READ IN CONJUNCTION WITH GOODWIN & GOODWIN PROPOSAL.