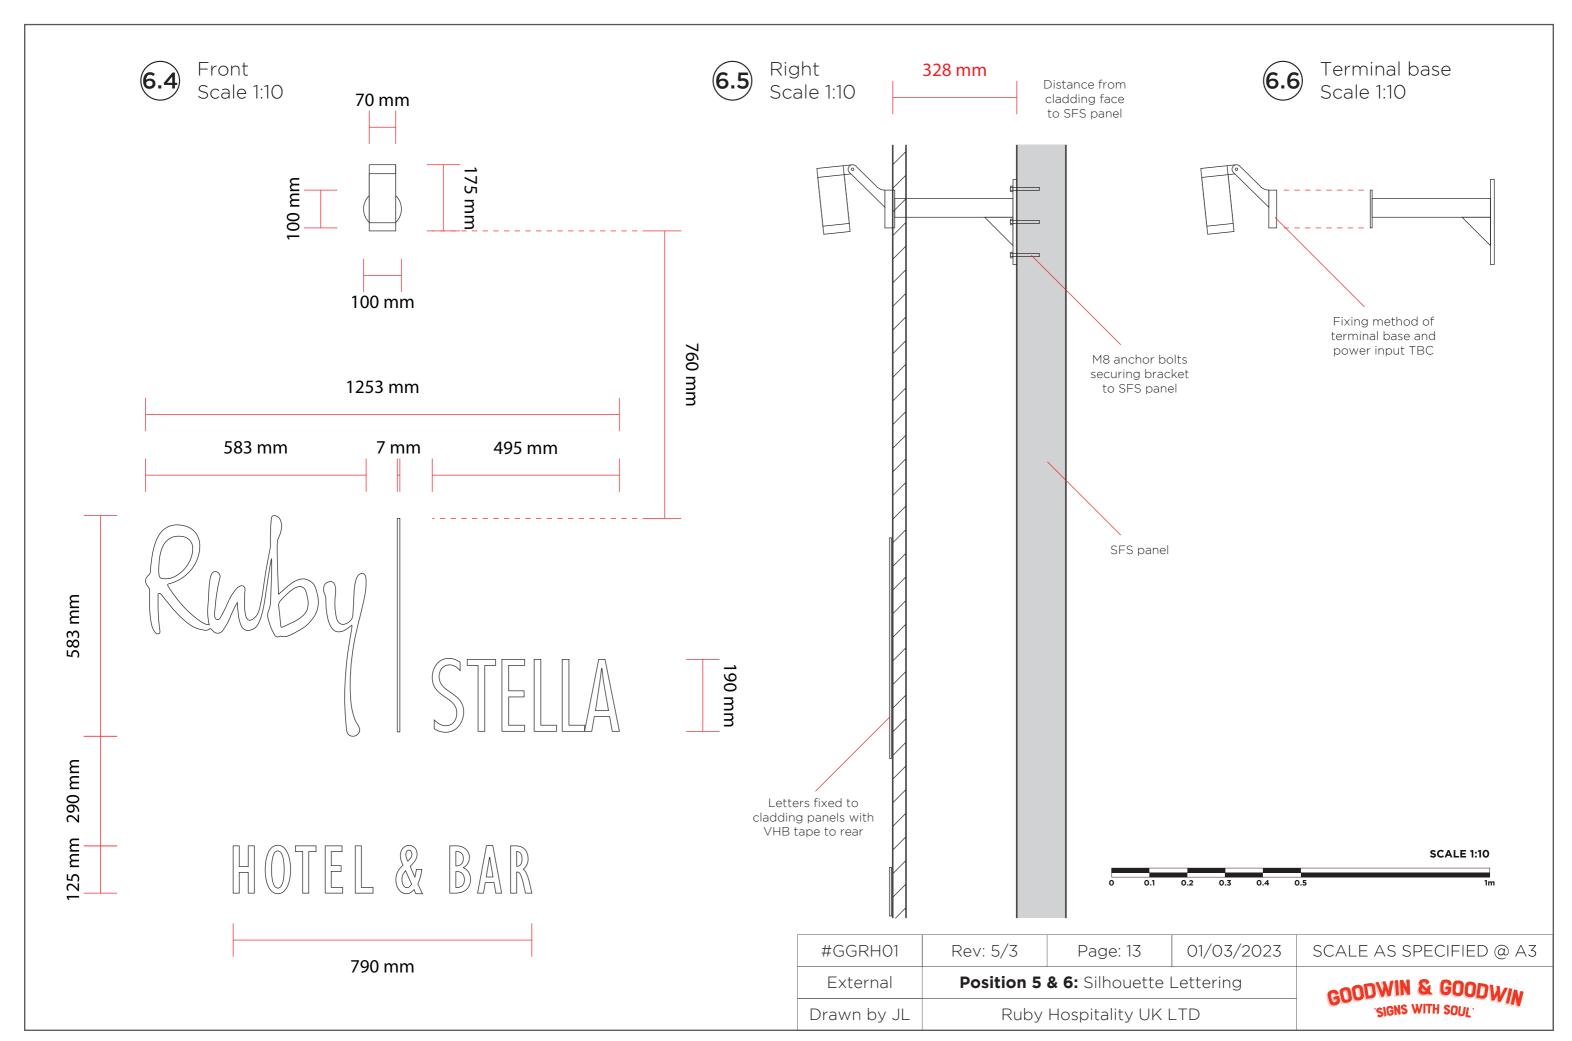

Right

Scale 1:10

18mm opal acrylic push-through letters bright white LED illuminated

Built up metal tray, double sided, with 100mm returns.

Metal tray powder coated RAL 9004.

Fret cut detail to both sides, with 18mm opal acrylic push-through letters.

To read "RUBY" as per logo.

Metal tray to be fixed flush to building fascia, central to wall area.

Bottom of sign to be 3814mm from ground level.

Cabling and power supply concealed within tray.

Fixed to GRC cladding with internal brackets and concealed fixings.

Weight: 25kg max

Light output: 1300lm per side

## Quantity x 1

|   |     |     |     |     |     | SCALE 1:10 |  |
|---|-----|-----|-----|-----|-----|------------|--|
|   |     |     |     |     |     |            |  |
| 0 | 0.1 | 0.2 | 0.3 | 0.4 | 0.5 | 1          |  |