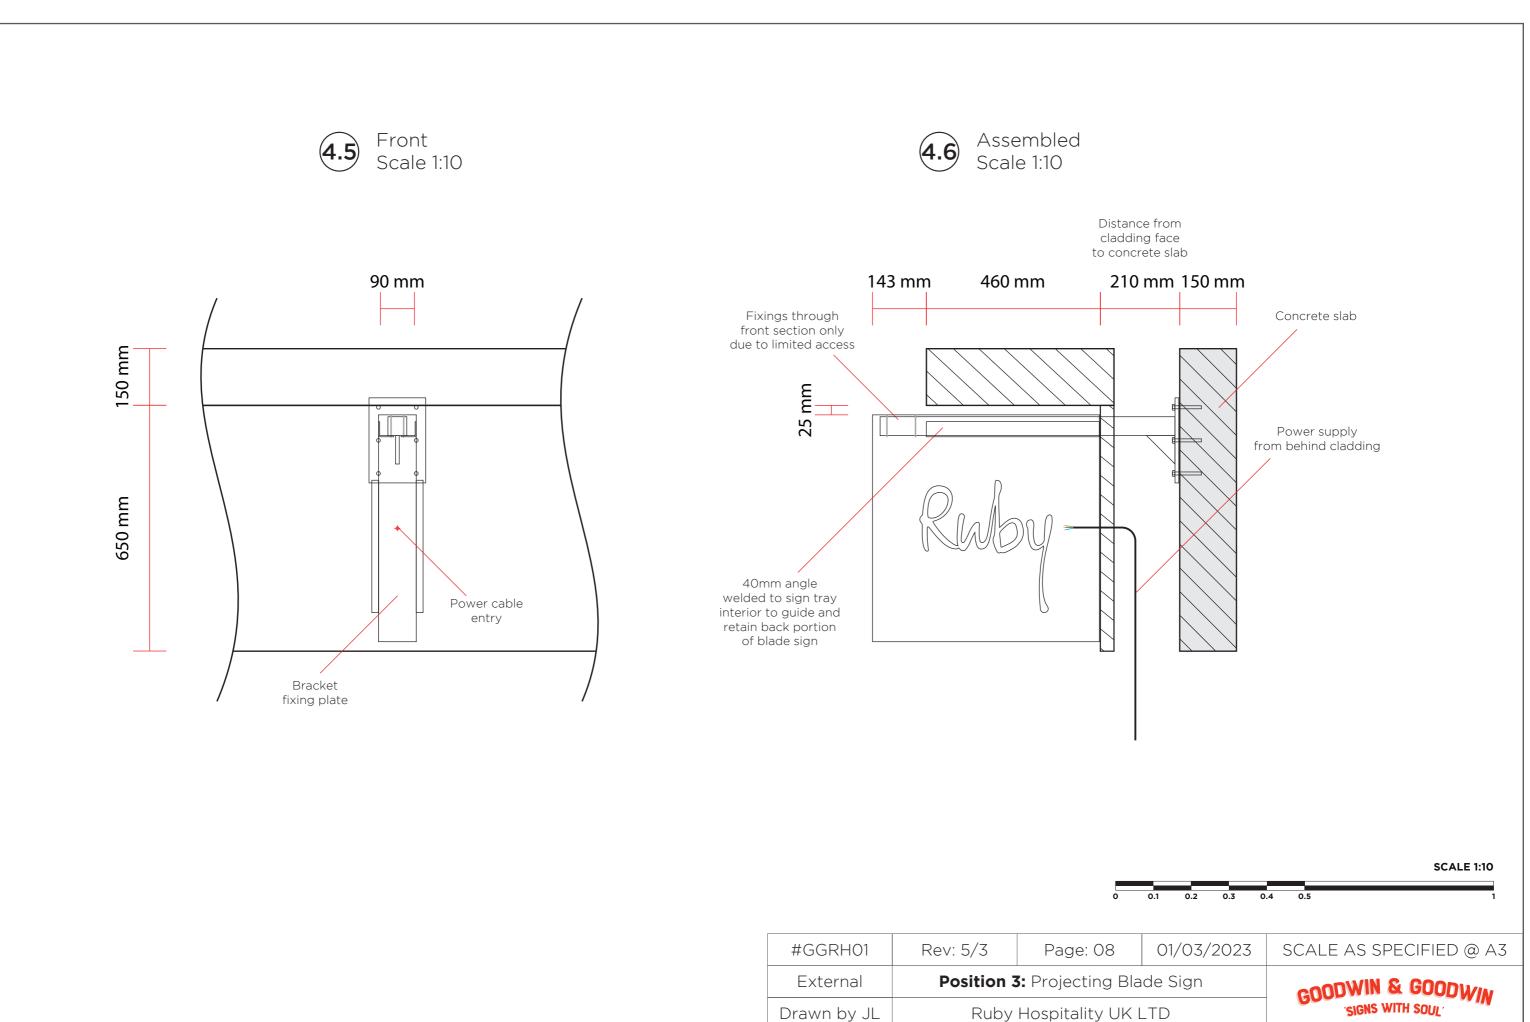

| #GGRH01     | Rev: 5/3                          | Page: 07 | 01/03/2023 | SCALE AS SPECIFIED @ A3 |
|-------------|-----------------------------------|----------|------------|-------------------------|
| External    | Position 3: Projecting Blade Sign |          |            | GOODWIN & GOODWIN       |
| Drawn by JL | Ruby Hospitality UK LTD           |          |            | SIGNS WITH SOUL         |