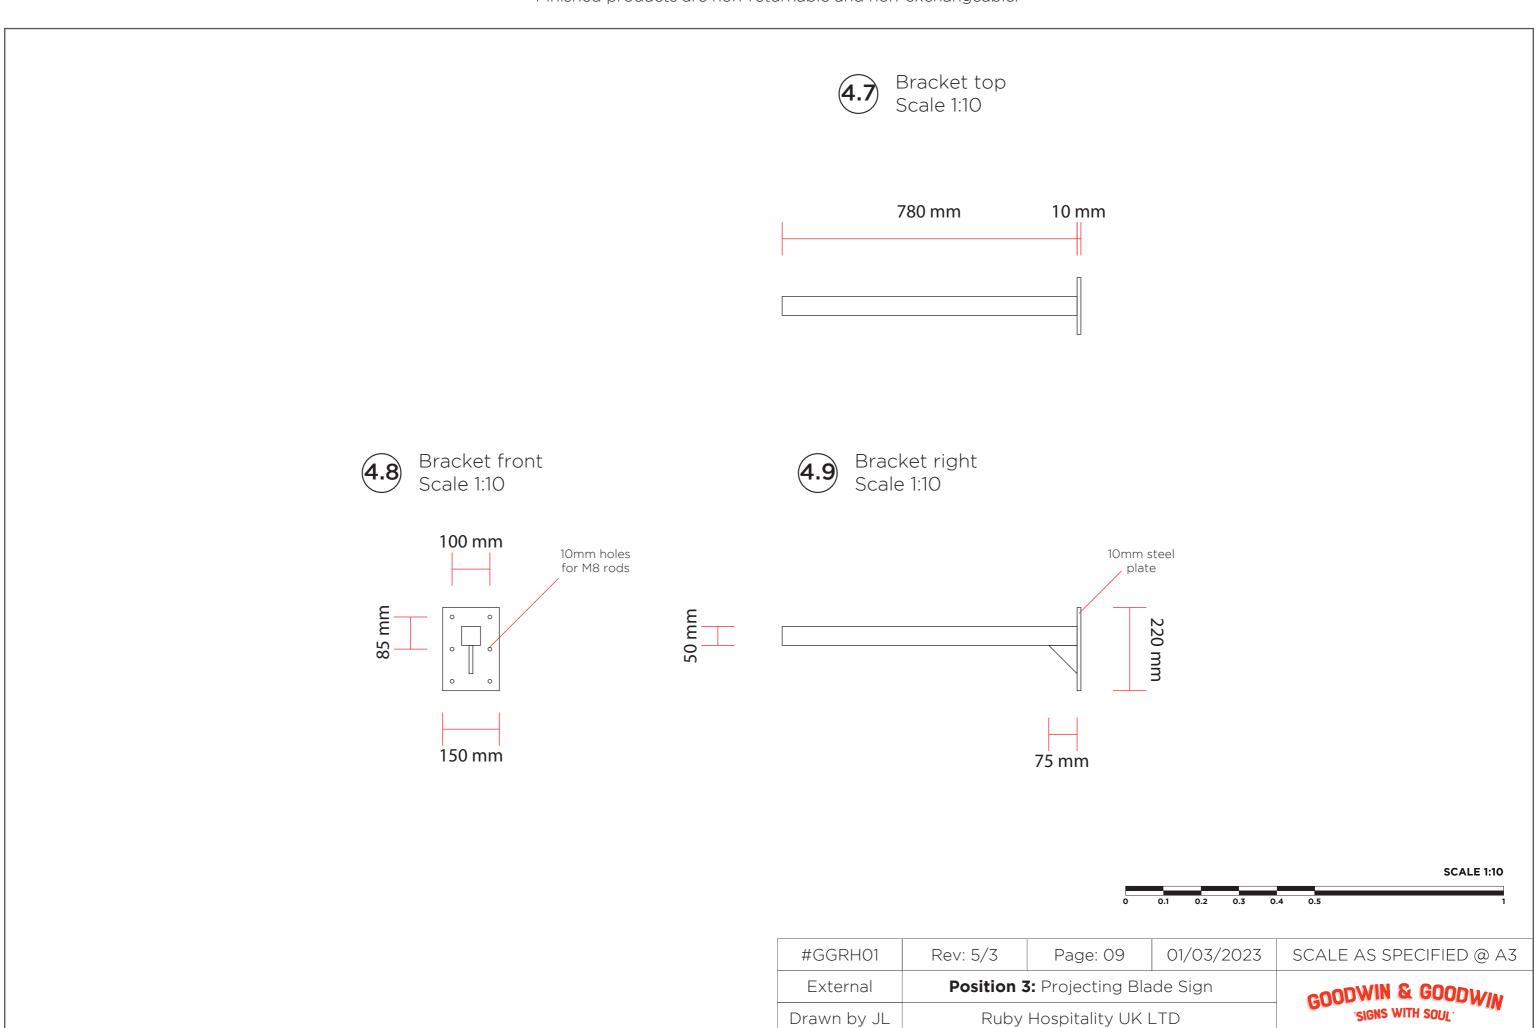

## 6.9 Bracket right Scale 1:10

| #GGRH01     | Rev: 5/3   | Page: 14                 | 01/03/2023        | SCALE AS SPECIFIED @ A3 |
|-------------|------------|--------------------------|-------------------|-------------------------|
| External    | Position 3 | <b>3:</b> Projecting Bla | GOODWIN & GOODWIN |                         |
| Drawn by JL | Ruby       | Hospitality UK I         | SIGNS WITH SOUL   |                         |