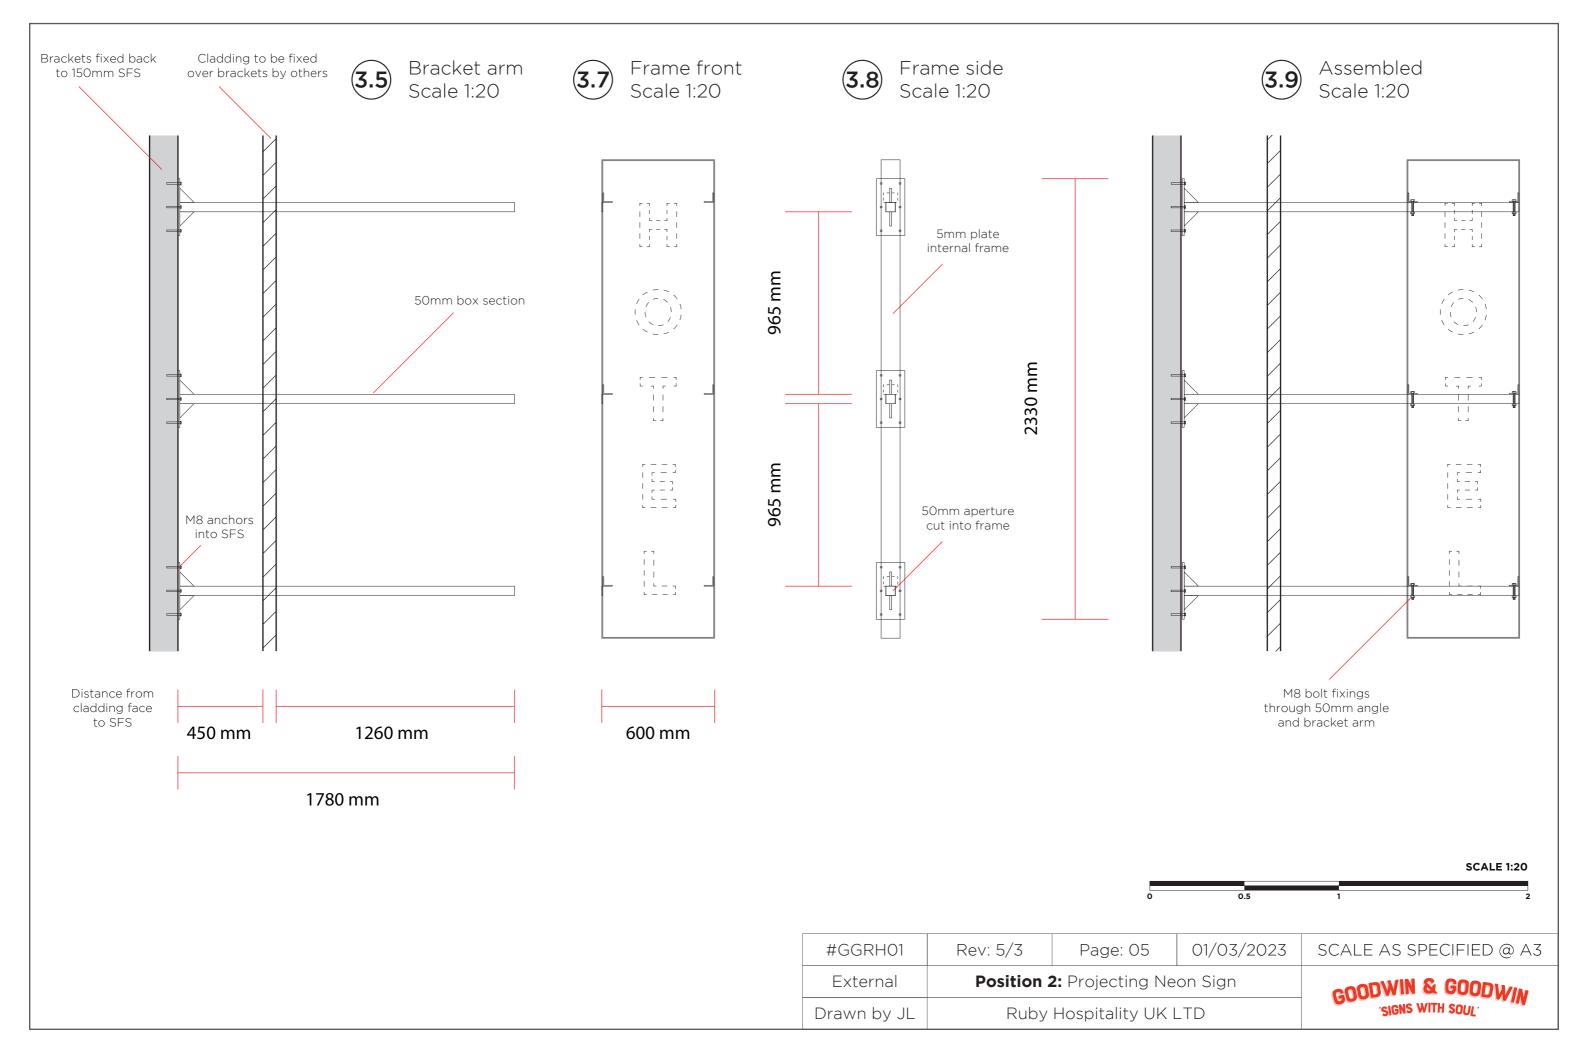

Right

Scale 1:10

18mm opal acrylic push-through letters bright white LED illuminated

Built up metal tray, double sided, with 100mm returns.

Metal tray powder coated RAL 9004.

Fret cut detail to both sides, with 18mm opal acrylic push-through letters.

To read "RUBY" as per logo.

Metal tray to be fixed flush to building fascia, central to wall area.

Bottom of sign to be 3814mm from ground level.

Cabling and power supply concealed within tray.

Fixed to GRC cladding with internal brackets and concealed fixings.

Weight: 25kg max

Light output: 1300lm per side

## Quantity x 1

|   |     |     |     |     |     | SCALE 1:10 |  |
|---|-----|-----|-----|-----|-----|------------|--|
|   |     |     |     |     |     |            |  |
| 0 | 0.1 | 0.2 | 0.3 | 0.4 | 0.5 | 1          |  |

| #GGRH01     | Rev: 5/3                          | Page: 07 | 01/03/2023 | SCALE AS SPECIFIED @ A3 |
|-------------|-----------------------------------|----------|------------|-------------------------|
| External    | Position 3: Projecting Blade Sign |          |            | GOODWIN & GOODWIN       |
| Drawn by JL | Ruby Hospitality UK LTD           |          |            | SIGNS WITH SOUL         |