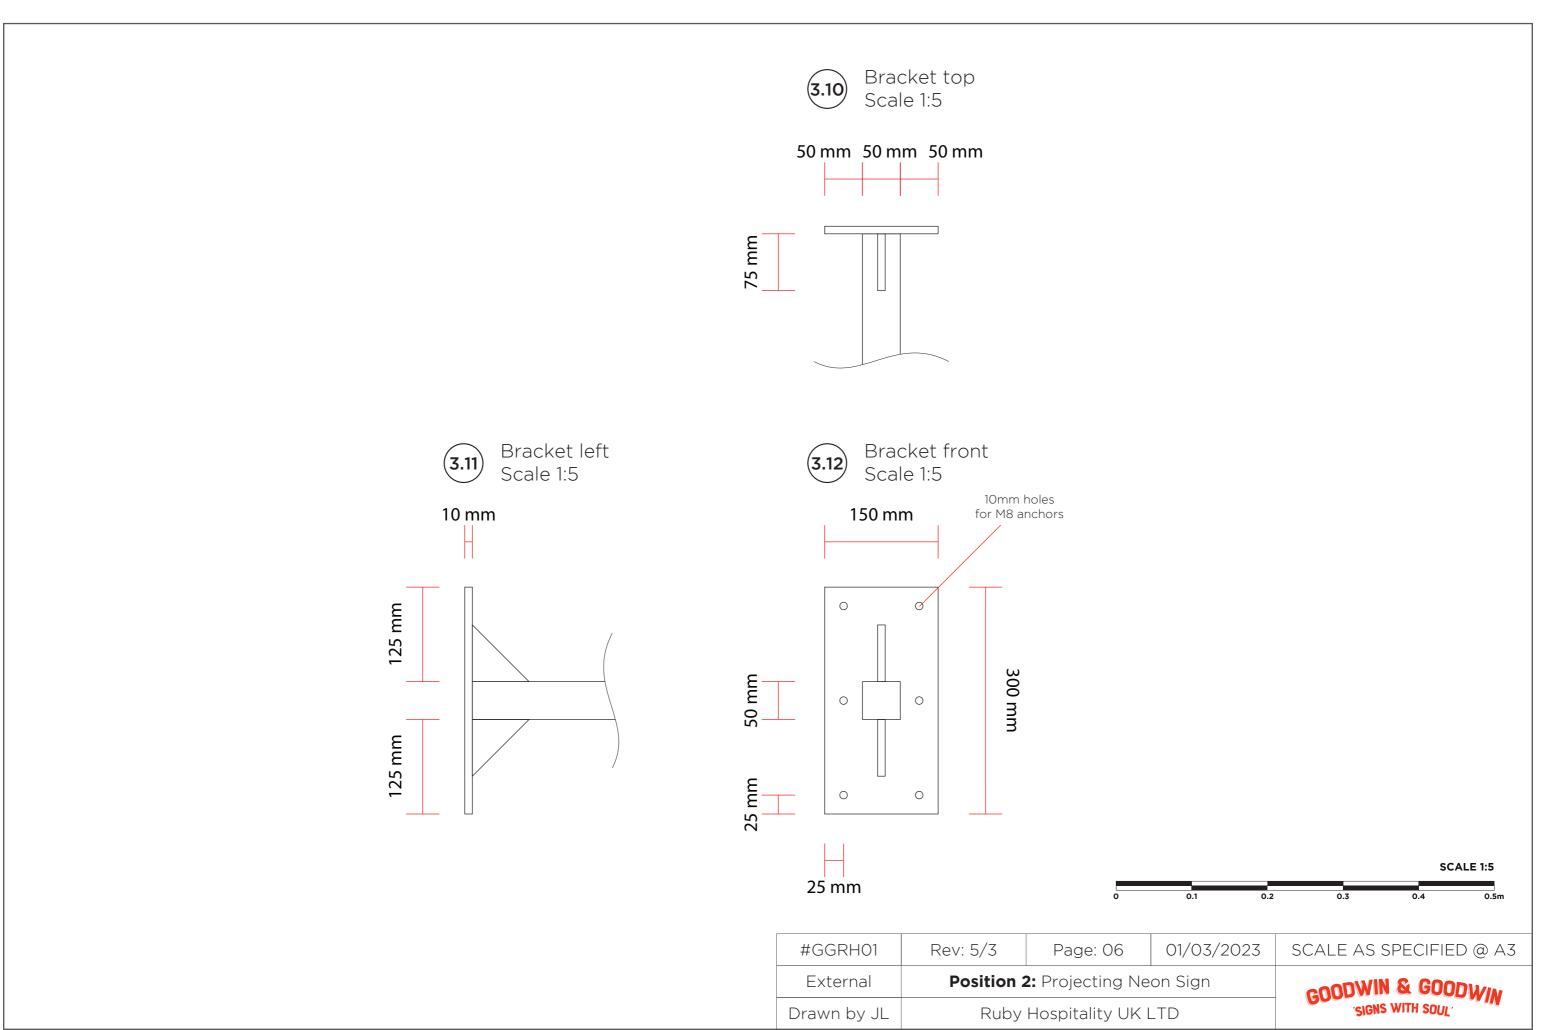

## 6.9 Bracket right Scale 1:10

| #GGRH01     | Rev: 5/3   | Page: 14                 | 01/03/2023        | SCALE AS SPECIFIED @ A3 |
|-------------|------------|--------------------------|-------------------|-------------------------|
| External    | Position 3 | <b>3:</b> Projecting Bla | GOODWIN & GOODWIN |                         |
| Drawn by JL | Ruby       | Hospitality UK I         | SIGNS WITH SOUL   |                         |