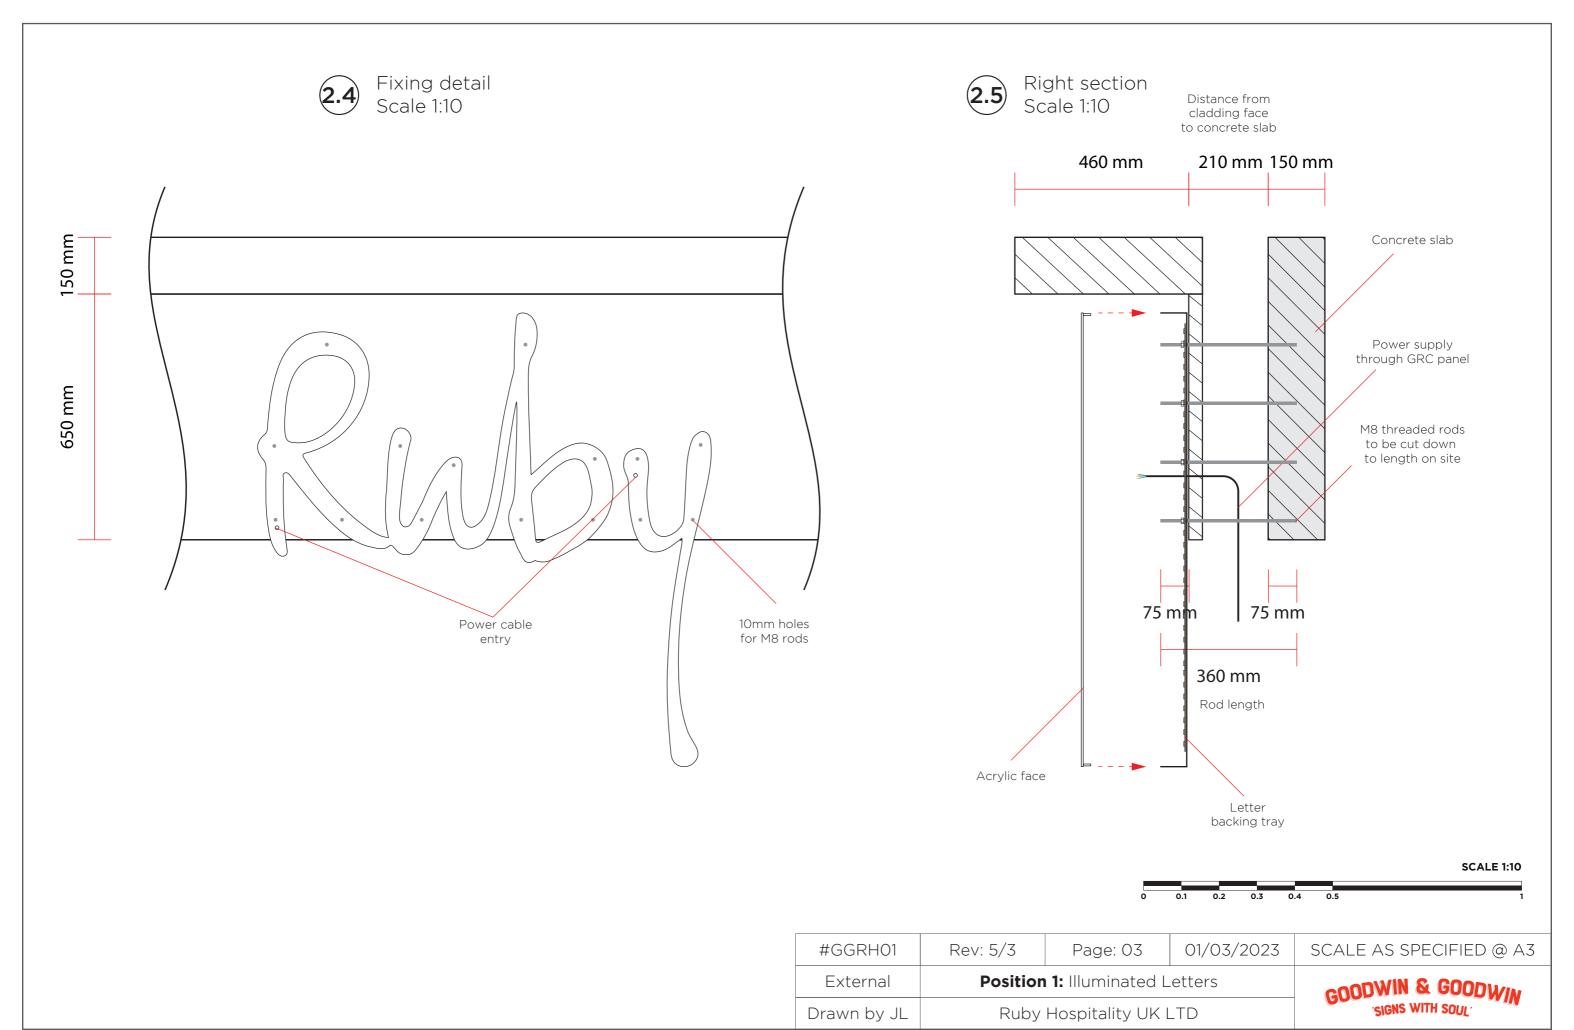

Right

Scale 1:10

18mm opal acrylic push-through letters bright white LED illuminated

Built up metal tray, double sided, with 100mm returns.

Metal tray powder coated RAL 9004.

Fret cut detail to both sides, with 18mm opal acrylic push-through letters.

To read "RUBY" as per logo.

Metal tray to be fixed flush to building fascia, central to wall area.

Bottom of sign to be 3814mm from ground level.

Cabling and power supply concealed within tray.

Fixed to GRC cladding with internal brackets and concealed fixings.

Weight: 25kg max

Light output: 1300lm per side

## Quantity x 1

|   |     |     |     |     |     | SCALE 1:10 |  |
|---|-----|-----|-----|-----|-----|------------|--|
|   |     |     |     |     |     |            |  |
| 0 | 0.1 | 0.2 | 0.3 | 0.4 | 0.5 | 1