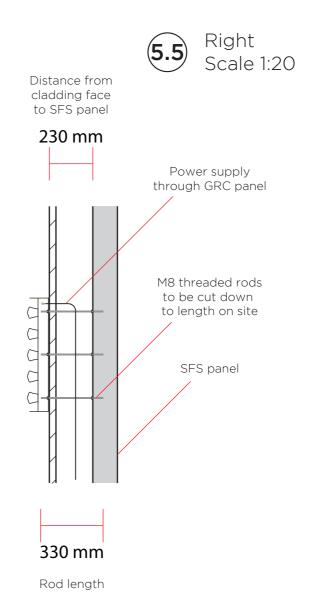

To read "RUBY" as per logo.

Metal tray to be fixed flush to building fascia, central to wall area.

Bottom of sign to be 3814mm from ground level.

Cabling and power supply concealed within tray.

Fixed to GRC cladding with internal brackets and concealed fixings.