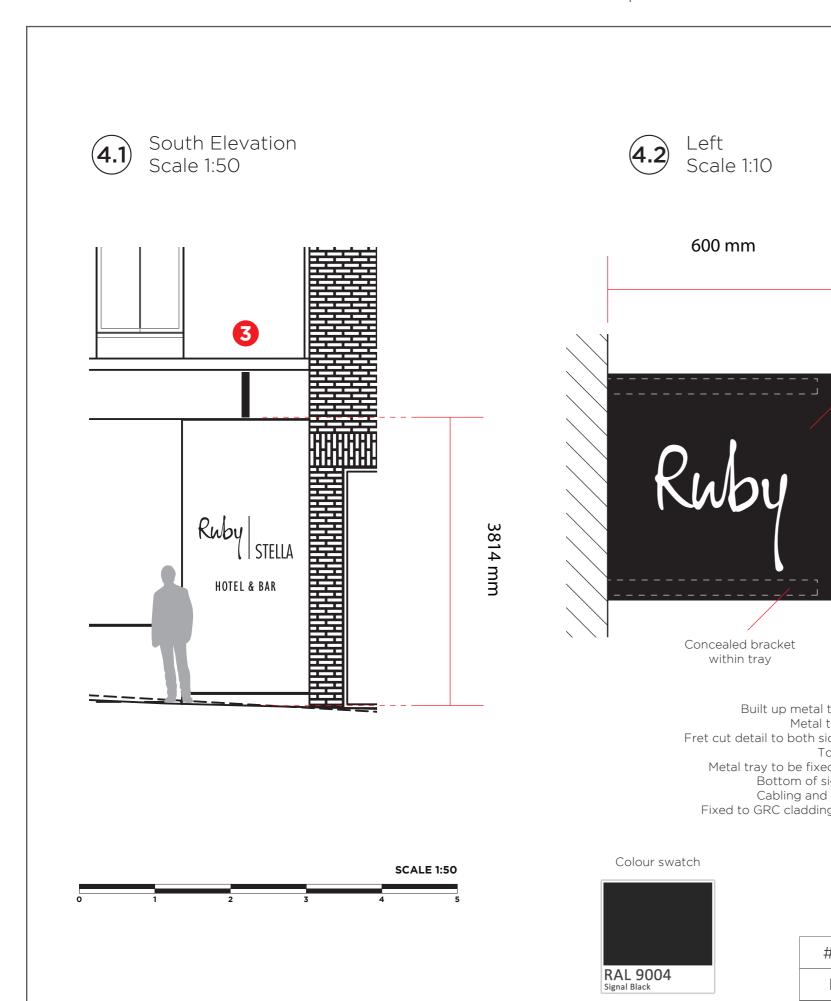

Right

Scale 1:10

18mm opal acrylic push-through letters bright white LED illuminated

Built up metal tray, double sided, with 100mm returns.

Metal tray powder coated RAL 9004.

Fret cut detail to both sides, with 18mm opal acrylic push-through letters.

To read "RUBY" as per logo.

Metal tray to be fixed flush to building fascia, central to wall area.

Bottom of sign to be 3814mm from ground level.

Cabling and power supply concealed within tray.

Fixed to GRC cladding with internal brackets and concealed fixings.

Weight: 25kg max

Light output: 1300lm per side

## Quantity x 1

|   |     |     |     |     |     | SCALE 1:10 |  |
|---|-----|-----|-----|-----|-----|------------|--|
|   |     |     |     |     |     |            |  |
| 0 | 0.1 | 0.2 | 0.3 | 0.4 | 0.5 | 1          |  |

| #GGRH01     | Rev: 5/3                          | Page: 07 | 01/03/2023 | SCALE AS SPECIFIED @ A3 |
|-------------|-----------------------------------|----------|------------|-------------------------|
| External    | Position 3: Projecting Blade Sign |          |            | GOODWIN & GOODWIN       |
| Drawn by JL | Ruby Hospitality UK LTD           |          |            | SIGNS WITH SOUL         |