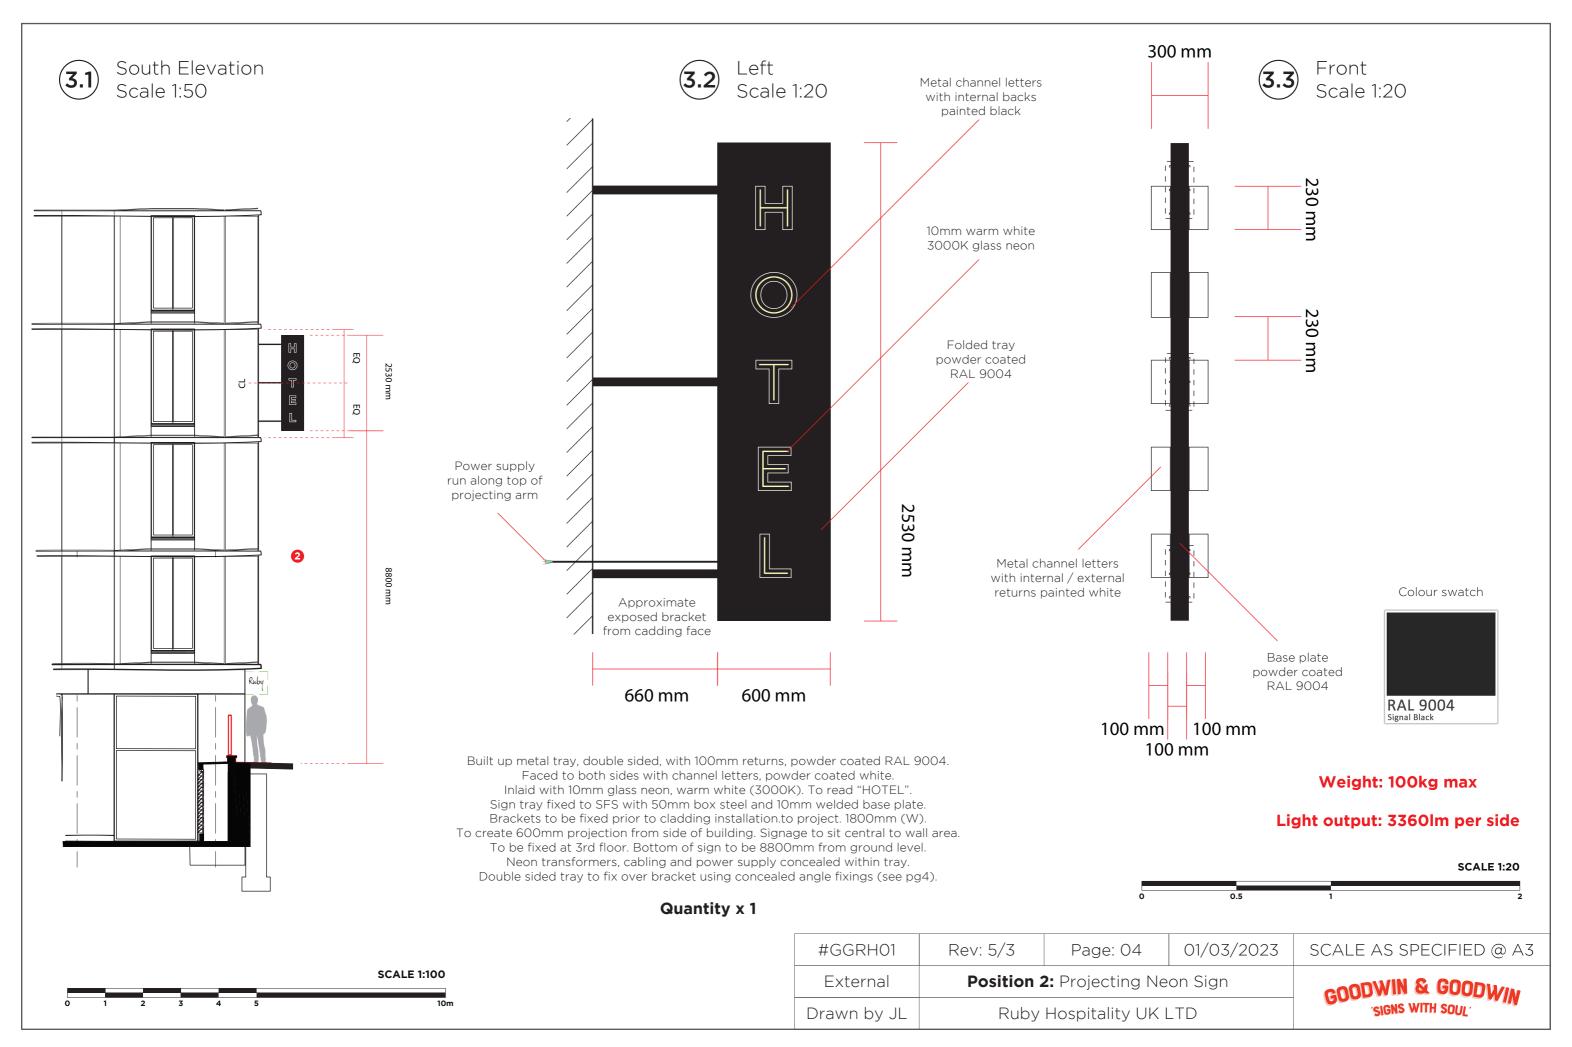

Right

Scale 1:10

18mm opal acrylic push-through letters bright white LED illuminated

Built up metal tray, double sided, with 100mm returns.

Metal tray powder coated RAL 9004.

Fret cut detail to both sides, with 18mm opal acrylic push-through letters.

To read "RUBY" as per logo.

Metal tray to be fixed flush to building fascia, central to wall area.

Bottom of sign to be 3814mm from ground level.

Cabling and power supply concealed within tray.

Fixed to GRC cladding with internal brackets and concealed fixings.

Weight: 25kg max

Light output: 1300lm per side

## Quantity x 1

|   |     |     |     |     |     | SCALE 1:10 |  |
|---|-----|-----|-----|-----|-----|------------|--|
|   |     |     |     |     |     |            |  |
| 0 | 0.1 | 0.2 | 0.3 | 0.4 | 0.5 | 1