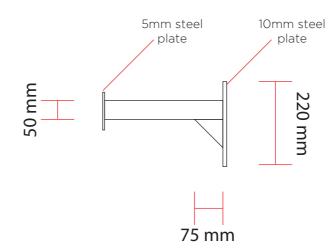

## 6.9 Bracket right Scale 1:10

| #GGRH01     | Rev: 5/3   | Page: 14                 | 01/03/2023        | SCALE AS SPECIFIED @ A3 |
|-------------|------------|--------------------------|-------------------|-------------------------|
| External    | Position 3 | <b>3:</b> Projecting Bla | GOODWIN & GOODWIN |                         |
| Drawn by JL | Ruby       | Hospitality UK I         | SIGNS WITH SOUL   |                         |