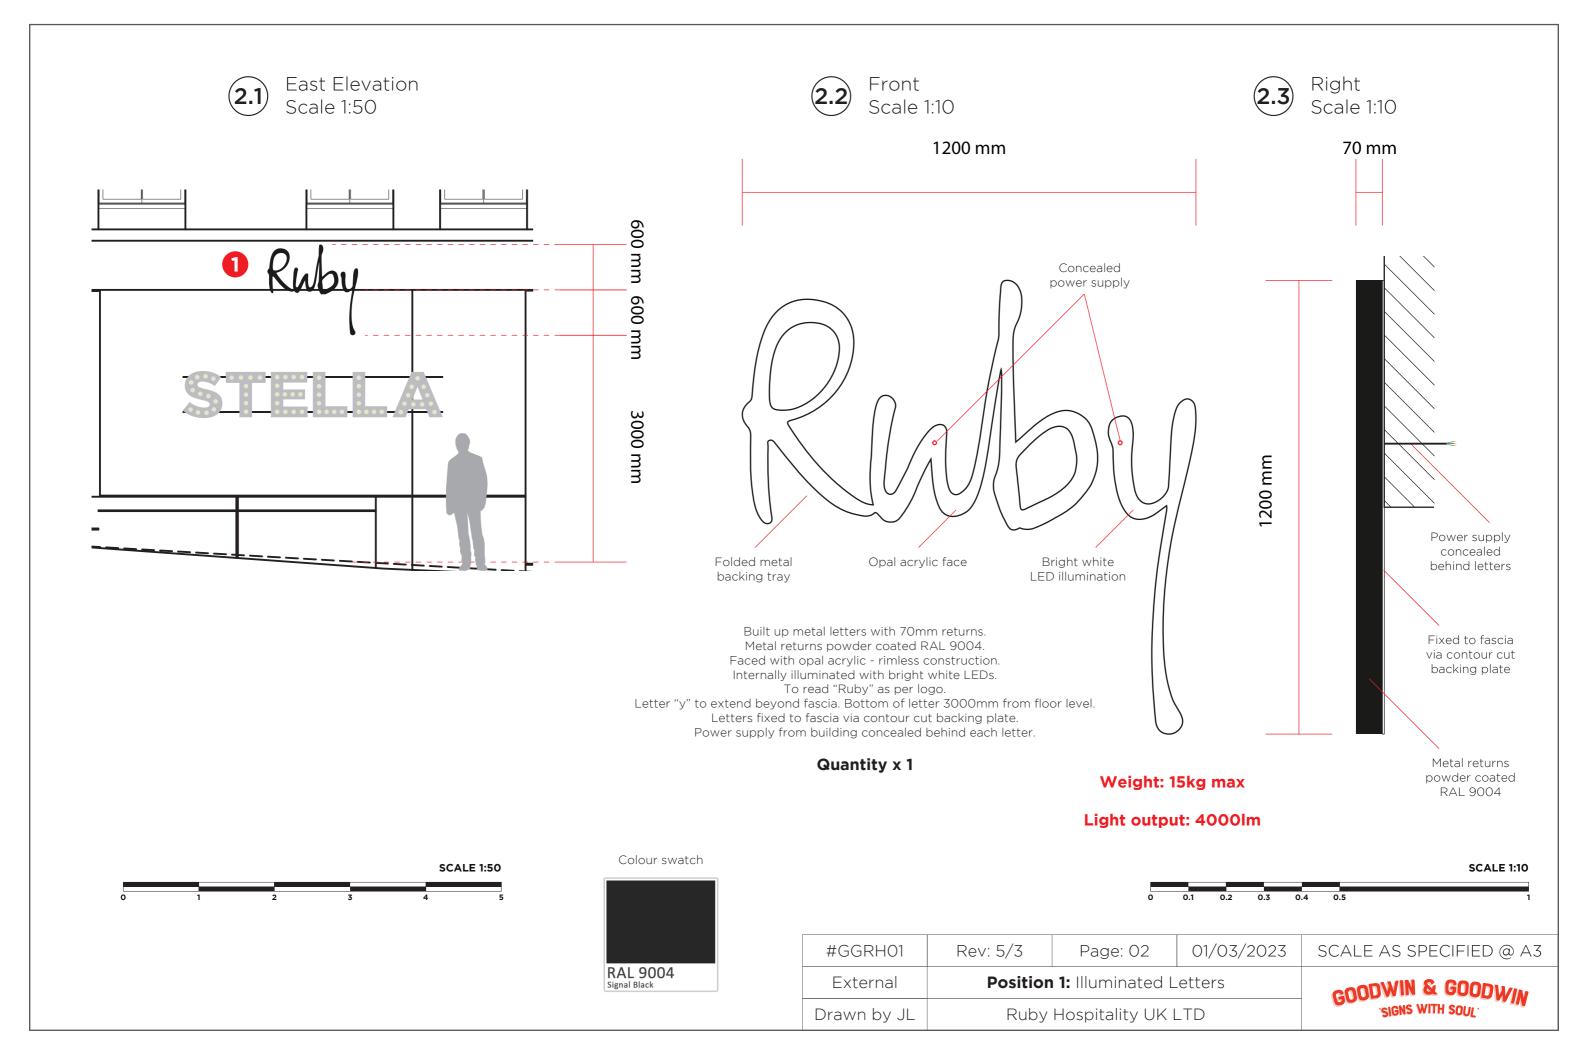

Right

Scale 1:10

18mm opal acrylic push-through letters bright white LED illuminated

Built up metal tray, double sided, with 100mm returns.

Metal tray powder coated RAL 9004.

Fret cut detail to both sides, with 18mm opal acrylic push-through letters.

To read "RUBY" as per logo.

Metal tray to be fixed flush to building fascia, central to wall area.

Bottom of sign to be 3814mm from ground level.

Cabling and power supply concealed within tray.

Fixed to GRC cladding with internal brackets and concealed fixings.

Weight: 25kg max

Light output: 1300lm per side

## Quantity x 1

|   |     |     |     |     |     | SCALE 1:10 |  |
|---|-----|-----|-----|-----|-----|------------|--|
|   |     |     |     |     |     |            |  |
| 0 | 0.1 | 0.2 | 0.3 | 0.4 | 0.5 | 1          |  |