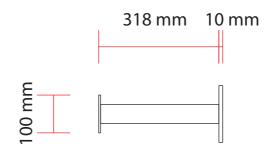

## 6.9 Bracket right Scale 1:10

| #GGRH01     | Rev: 5/3   | Page: 14                 | 01/03/2023        | SCALE AS SPECIFIED @ A3 |
|-------------|------------|--------------------------|-------------------|-------------------------|
| External    | Position 3 | <b>3:</b> Projecting Bla | GOODWIN & GOODWIN |                         |
| Drawn by JL | Ruby       | Hospitality UK I         | SIGNS WITH SOUL   |                         |