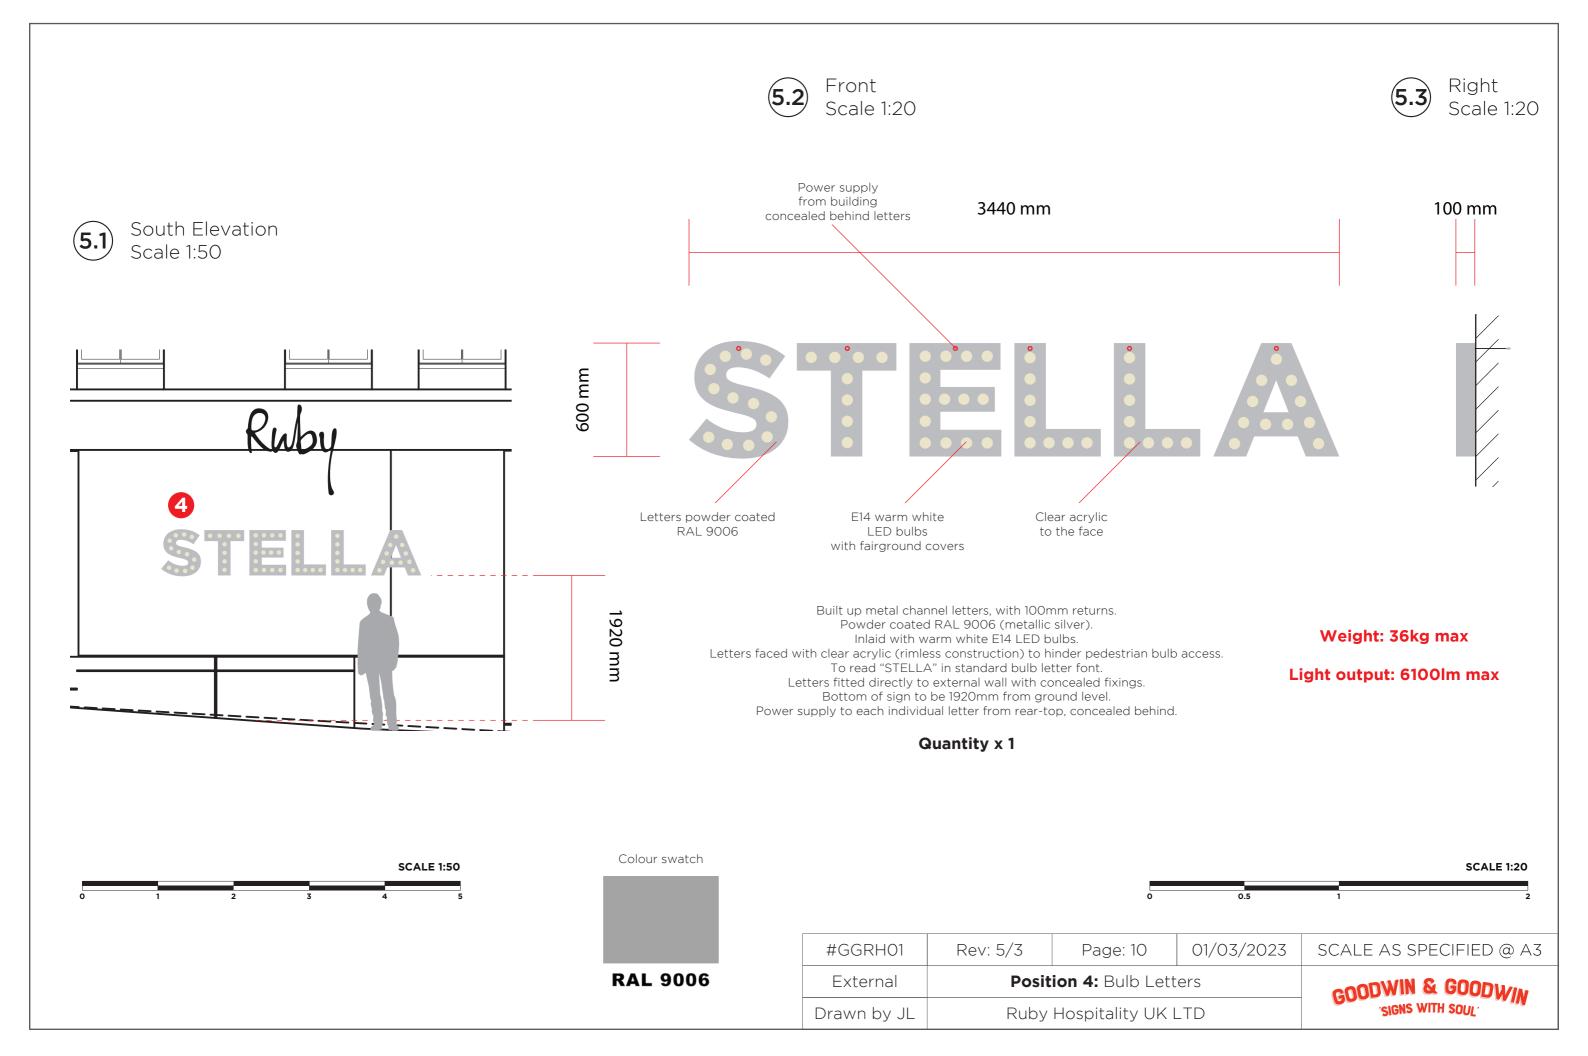

Right

Scale 1:10

18mm opal acrylic push-through letters bright white LED illuminated

Built up metal tray, double sided, with 100mm returns.

Metal tray powder coated RAL 9004.

Fret cut detail to both sides, with 18mm opal acrylic push-through letters.

To read "RUBY" as per logo.

Metal tray to be fixed flush to building fascia, central to wall area.

Bottom of sign to be 3814mm from ground level.

Cabling and power supply concealed within tray.

Fixed to GRC cladding with internal brackets and concealed fixings.

Weight: 25kg max

Light output: 1300lm per side

## Quantity x 1

|   |     |     |     |     |     | SCALE 1:10 |  |
|---|-----|-----|-----|-----|-----|------------|--|
|   |     |     |     |     |     |            |  |
| 0 | 0.1 | 0.2 | 0.3 | 0.4 | 0.5 | 1          |  |