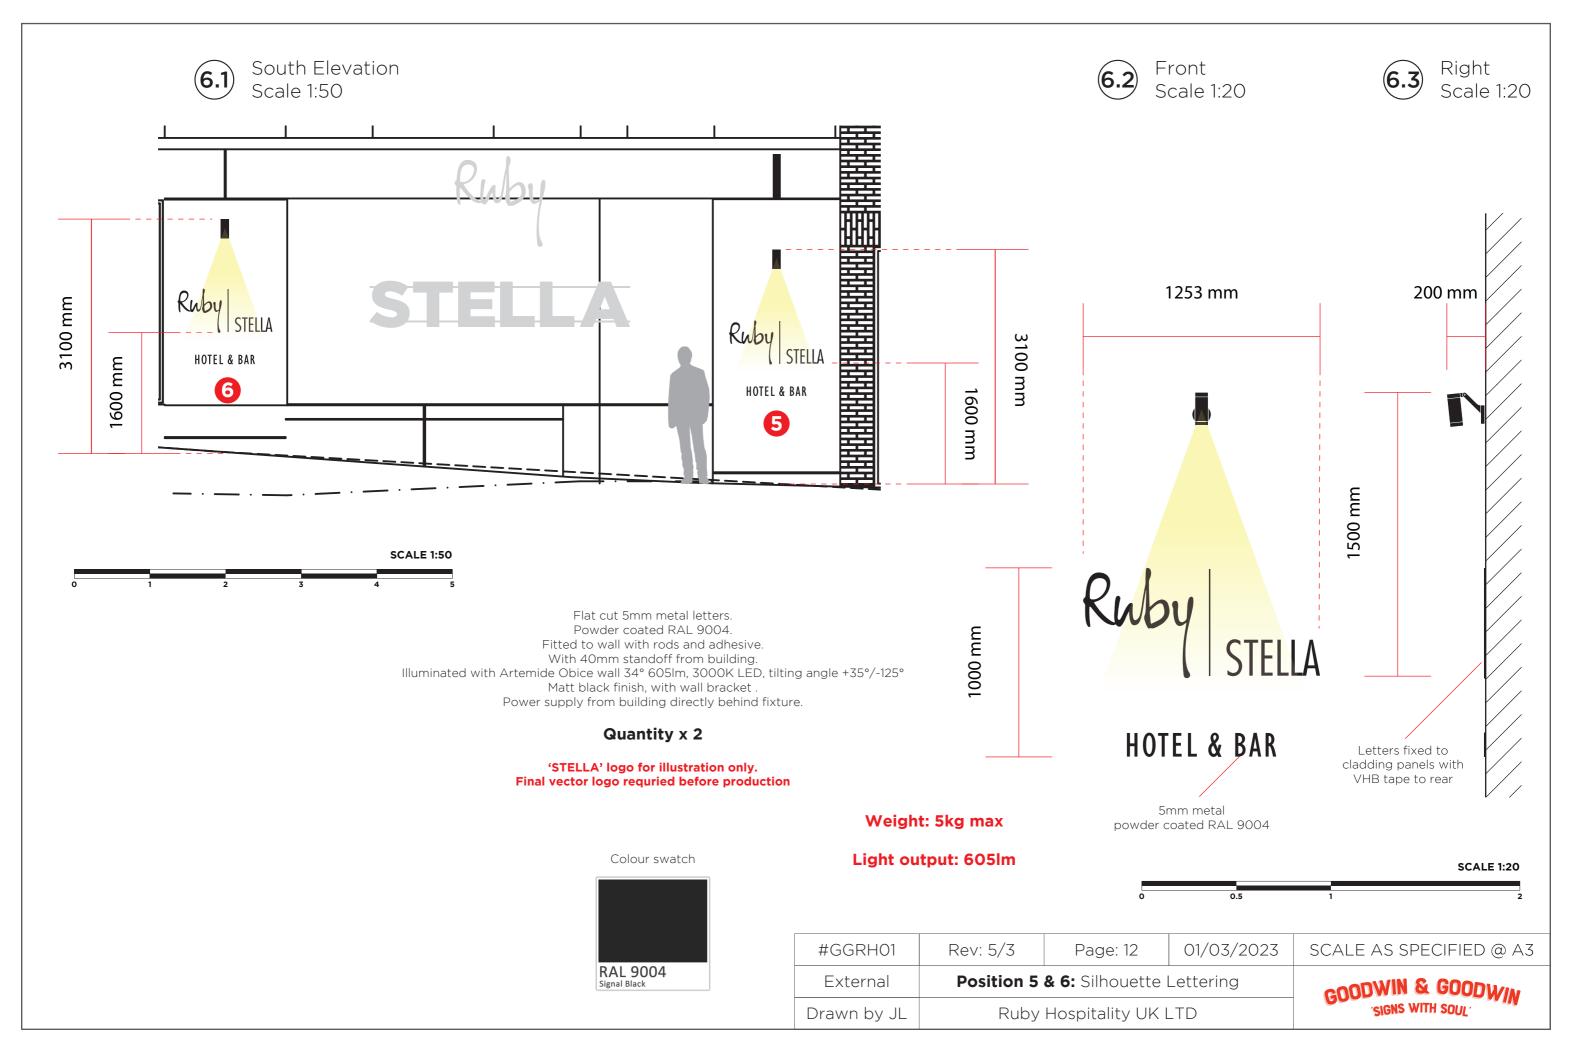

Right

Scale 1:10

18mm opal acrylic push-through letters bright white LED illuminated

Built up metal tray, double sided, with 100mm returns.

Metal tray powder coated RAL 9004.

Fret cut detail to both sides, with 18mm opal acrylic push-through letters.

To read "RUBY" as per logo.

Metal tray to be fixed flush to building fascia, central to wall area.

Bottom of sign to be 3814mm from ground level.

Cabling and power supply concealed within tray.

Fixed to GRC cladding with internal brackets and concealed fixings.

Weight: 25kg max

Light output: 1300lm per side

## Quantity x 1

|   |     |     |     |     |     | SCALE 1:10 |  |
|---|-----|-----|-----|-----|-----|------------|--|
|   |     |     |     |     |     |            |  |
| 0 | 0.1 | 0.2 | 0.3 | 0.4 | 0.5 | 1          |  |