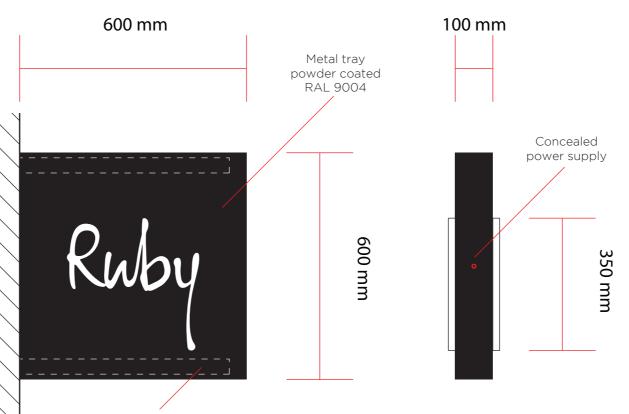

Right

Scale 1:10

18mm opal acrylic push-through letters bright white LED illuminated

Built up metal tray, double sided, with 100mm returns.

Metal tray powder coated RAL 9004.

Fret cut detail to both sides, with 18mm opal acrylic push-through letters.

To read "RUBY" as per logo.

Metal tray to be fixed flush to building fascia, central to wall area.

Bottom of sign to be 3814mm from ground level.

Cabling and power supply concealed within tray.

Fixed to GRC cladding with internal brackets and concealed fixings.

Weight: 25kg max

Light output: 1300lm per side