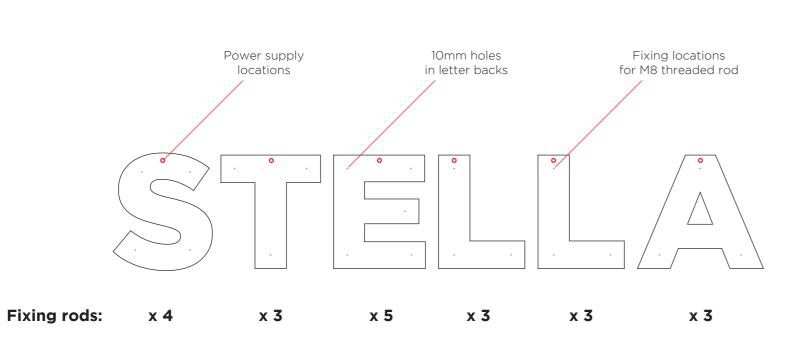

Right

Scale 1:10

18mm opal acrylic push-through letters bright white LED illuminated

Built up metal tray, double sided, with 100mm returns.

Metal tray powder coated RAL 9004.

Fret cut detail to both sides, with 18mm opal acrylic push-through letters.

To read "RUBY" as per logo.

Metal tray to be fixed flush to building fascia, central to wall area.

Bottom of sign to be 3814mm from ground level.

Cabling and power supply concealed within tray.

Fixed to GRC cladding with internal brackets and concealed fixings.