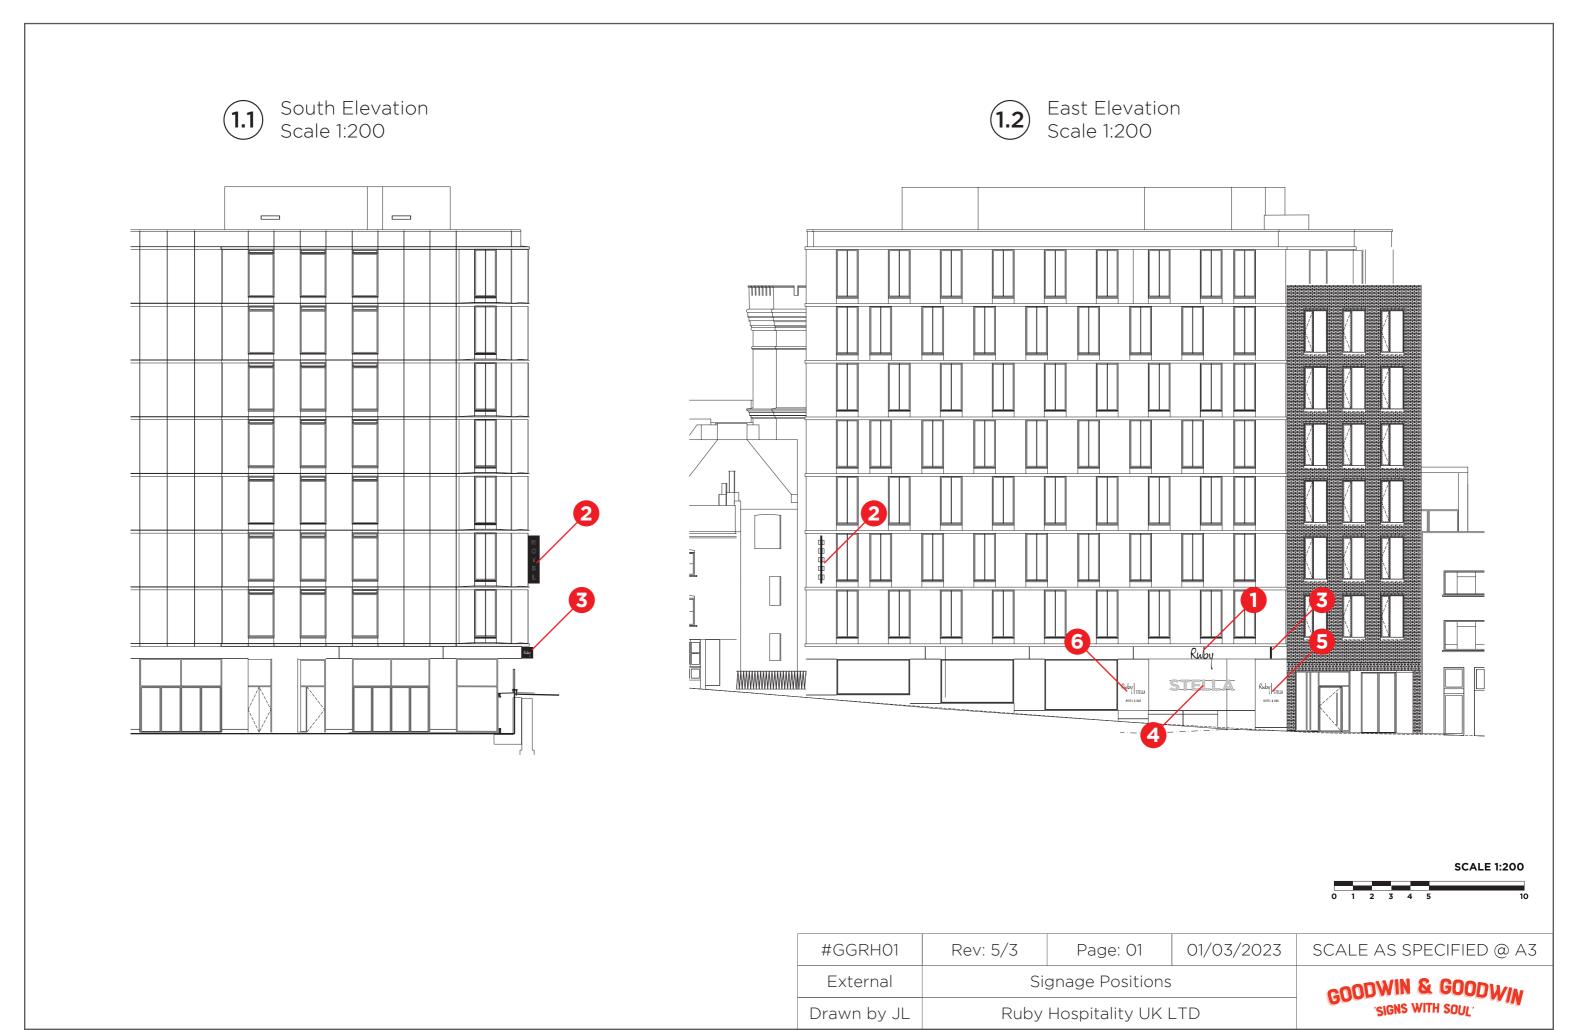

Right

Scale 1:10

18mm opal acrylic push-through letters bright white LED illuminated

Built up metal tray, double sided, with 100mm returns.

Metal tray powder coated RAL 9004.

Fret cut detail to both sides, with 18mm opal acrylic push-through letters.

To read "RUBY" as per logo.

Metal tray to be fixed flush to building fascia, central to wall area.

Bottom of sign to be 3814mm from ground level.

Cabling and power supply concealed within tray.

Fixed to GRC cladding with internal brackets and concealed fixings.

Weight: 25kg max

Light output: 1300lm per side

## Quantity x 1

|   |     |     |     |     |     | SCALE 1:10 |  |
|---|-----|-----|-----|-----|-----|------------|--|
|   |     |     |     |     |     |            |  |
| 0 | 0.1 | 0.2 | 0.3 | 0.4 | 0.5