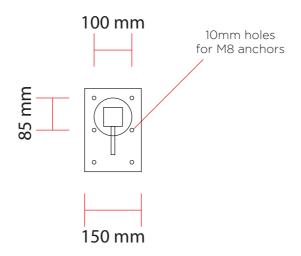

## 6.9 Bracket right Scale 1:10

| #GGRH01     | Rev: 5/3   | Page: 14                 | 01/03/2023        | SCALE AS SPECIFIED @ A3 |
|-------------|------------|--------------------------|-------------------|-------------------------|
| External    | Position 3 | <b>3:</b> Projecting Bla | GOODWIN & GOODWIN |                         |
| Drawn by JL | Ruby       | Hospitality UK I         | SIGNS WITH SOUL   |                         |