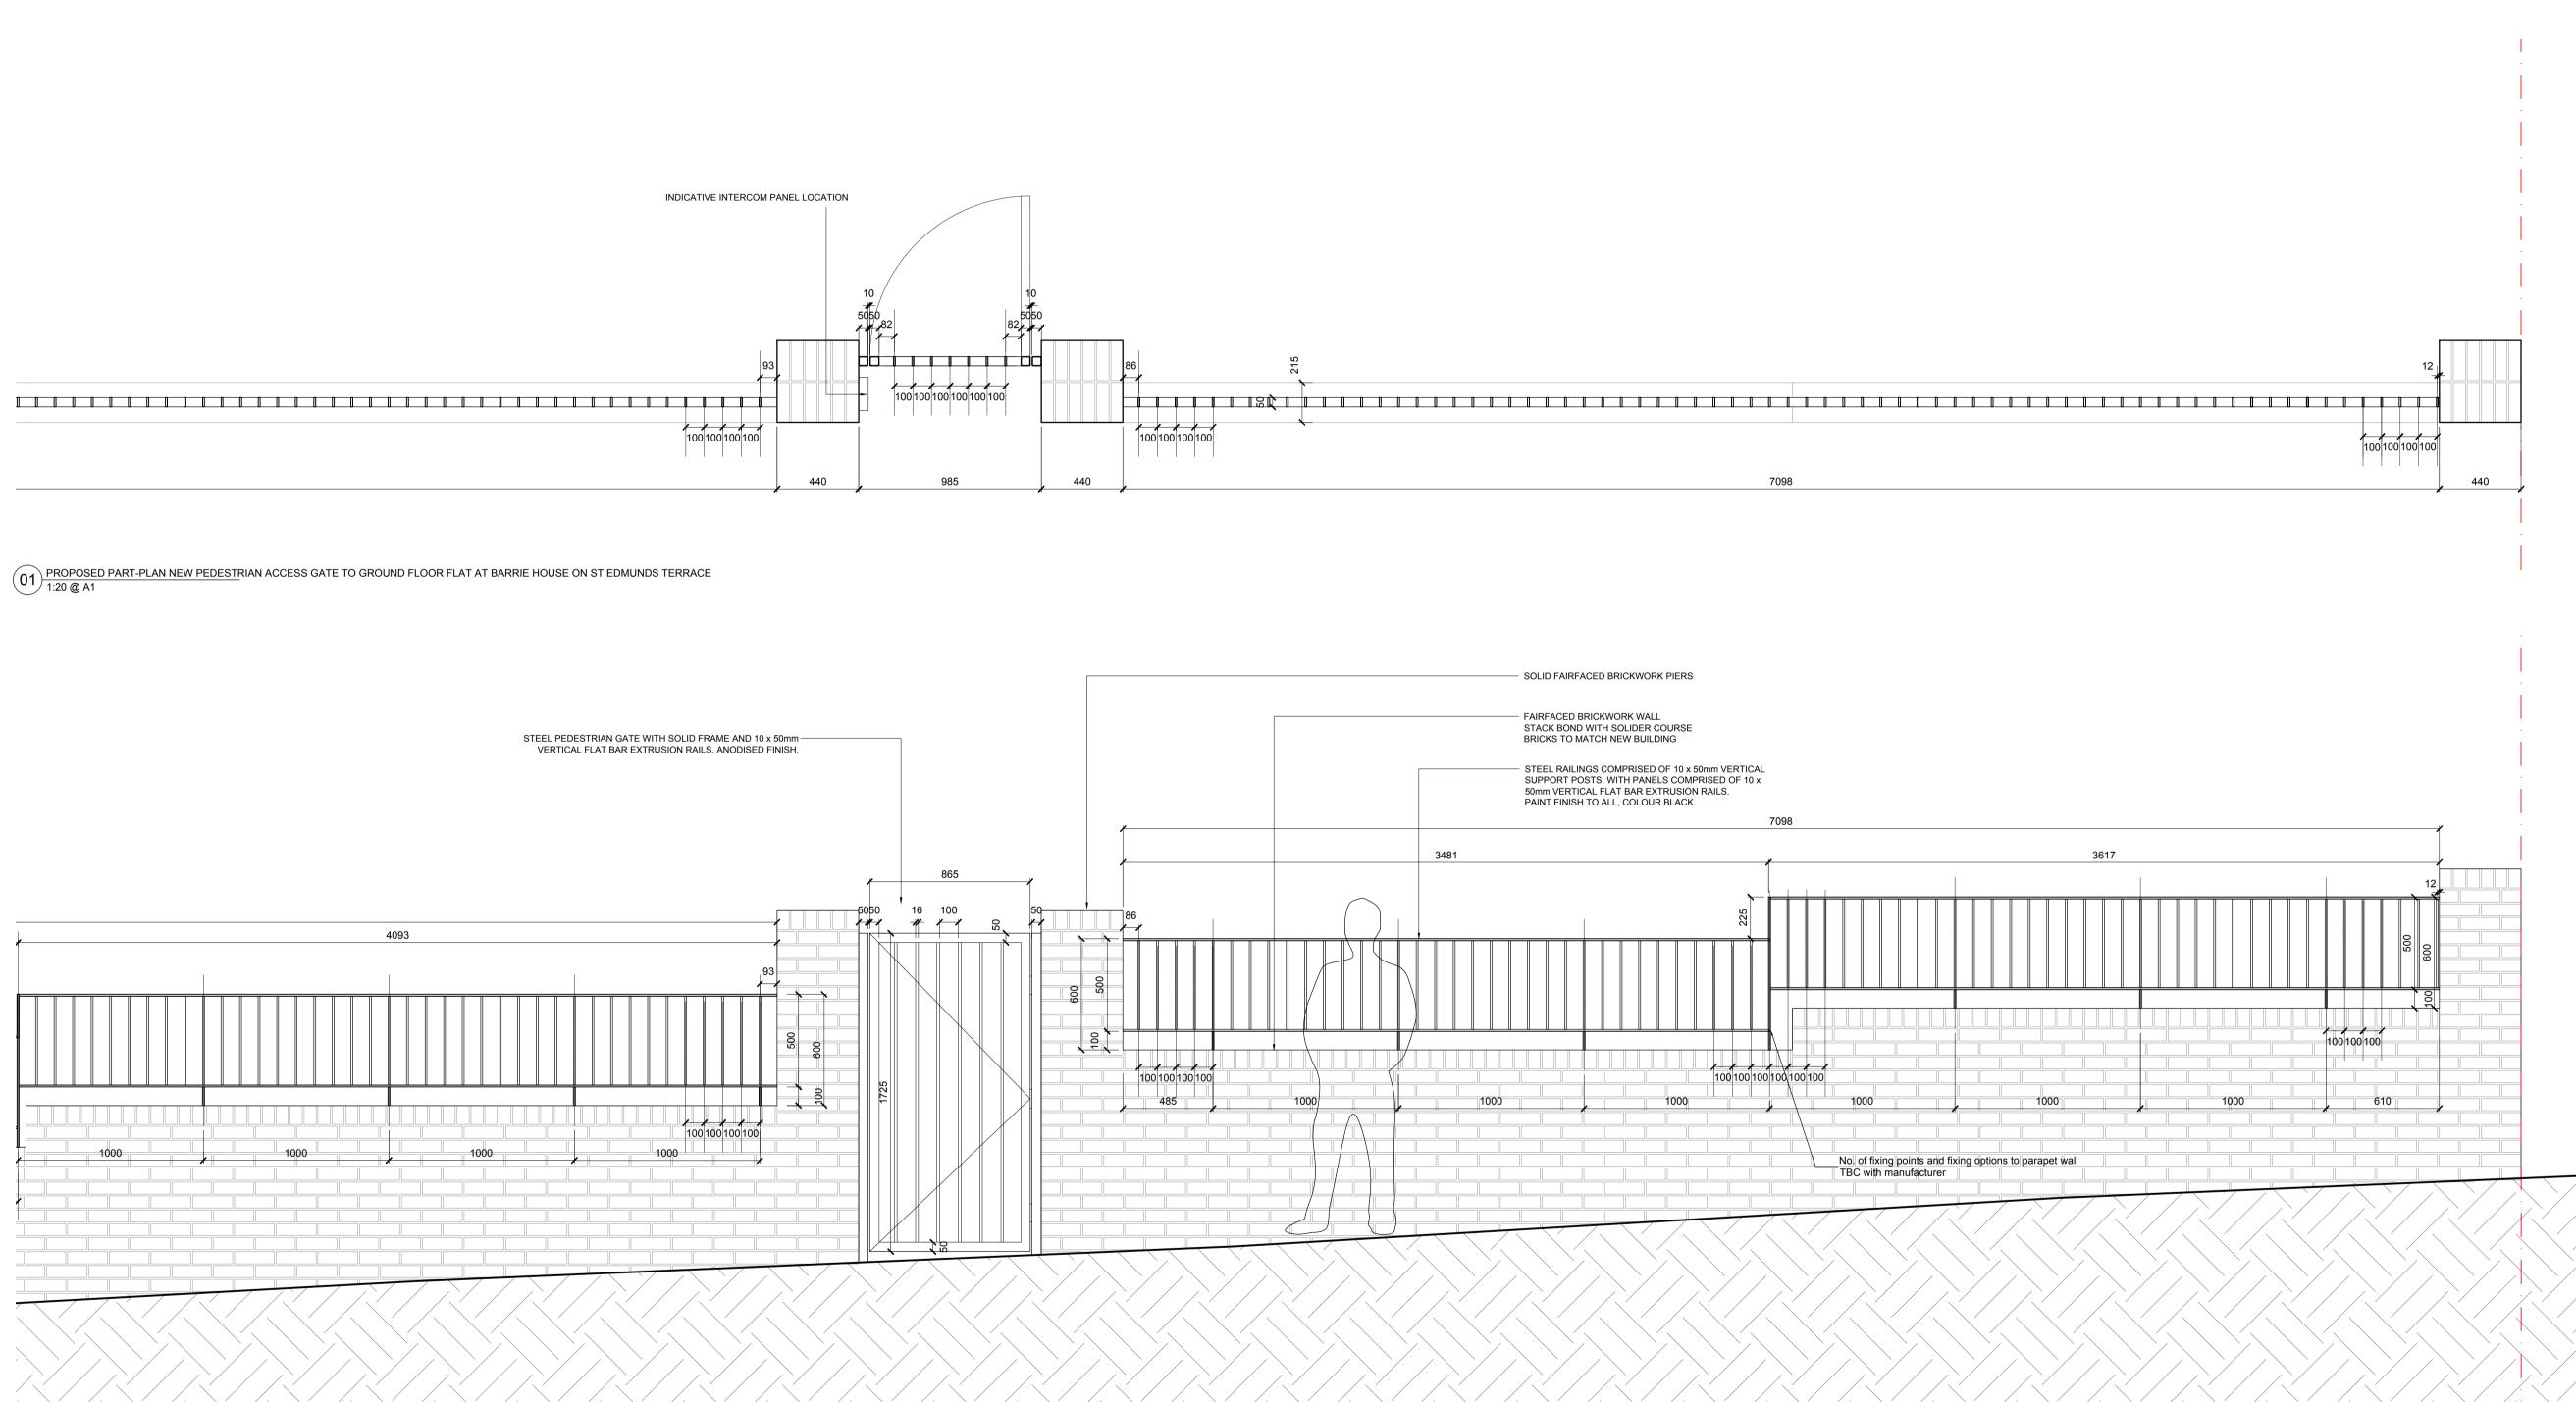

02 PROPOSED PART-ELEVATION NEW PEDESTRIAN ACCESS GATE TO GROUND FLOOR FLAT AT BARRIE HOUSE ON ST EDMUNDS TERRACE 1:20 @ A1