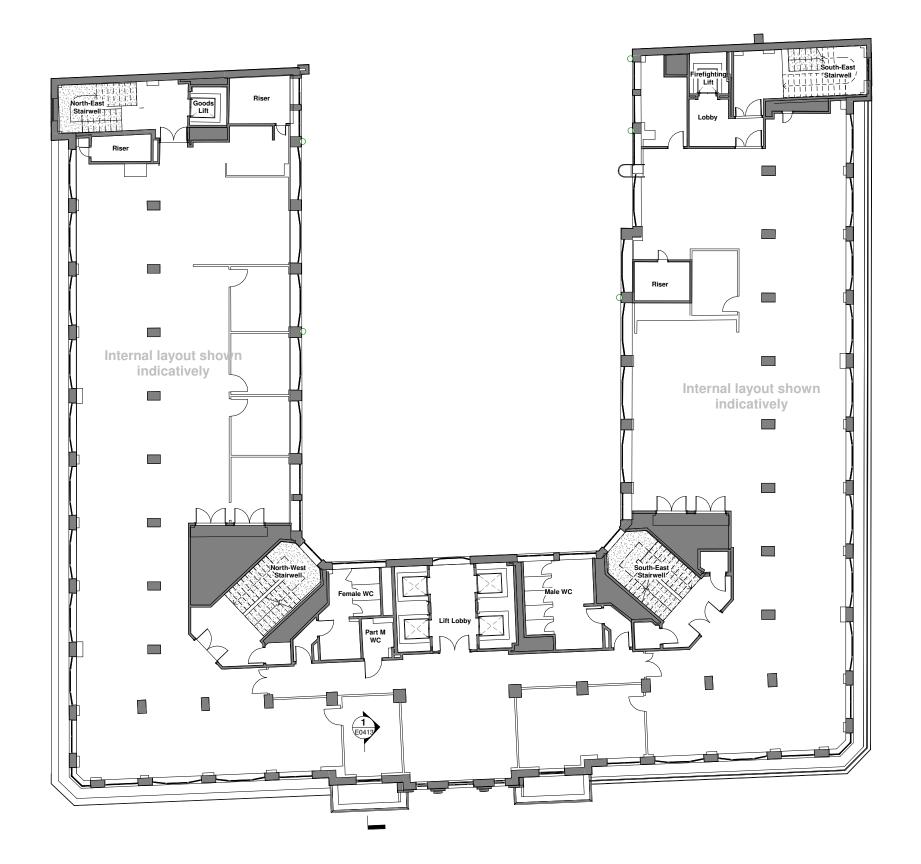

## **EXISTING**

ct Number Project Nar

H582 Euston House

Drawing Name

## Existing Eighth Floor Plan

1:100 / 1:200

Drawing N

H582 - HUT - ZZ - 18 - DR - A - E0018 - E

rchitecture
314
treet Studios
1E8 3JS
99 8680