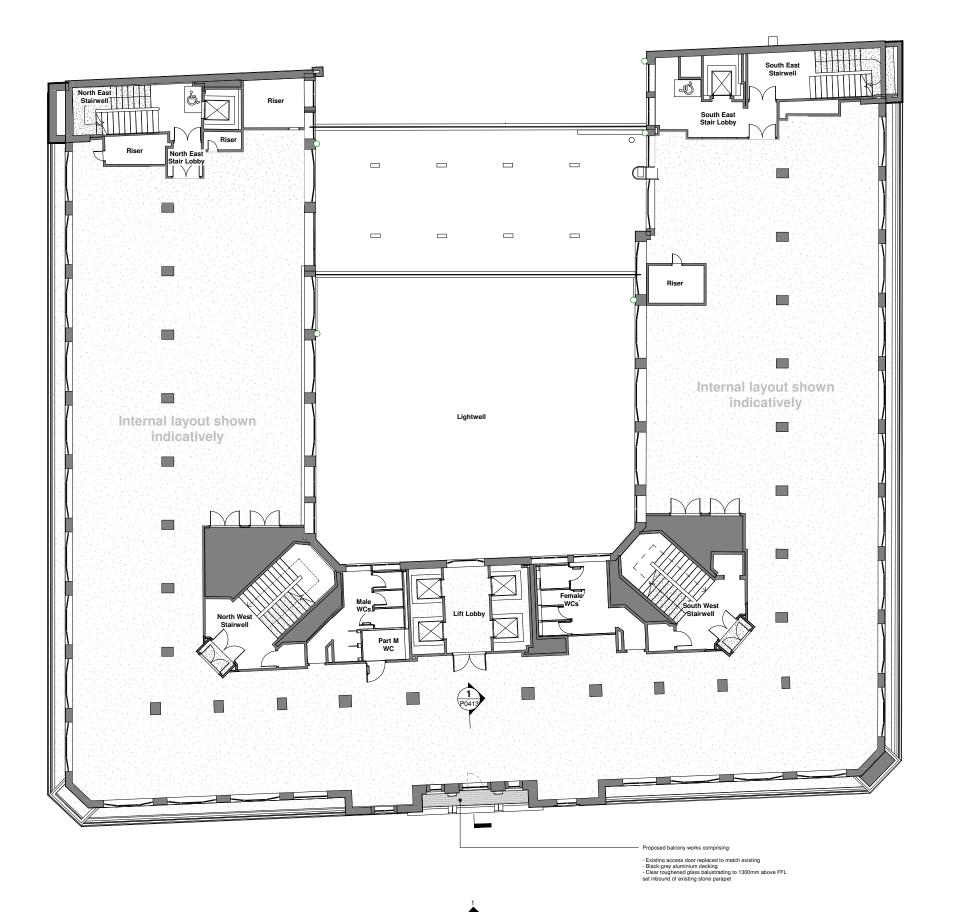

## Proposed Seventh Floor Plan -Balcony Works

1:100 / 1:200

Drawing Numbe

H582 - HUT - ZZ - 17 - DR - A - P0017A - B