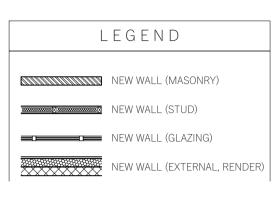

| LEGEND                |                             |  |  |
|-----------------------|-----------------------------|--|--|
| <u>UIIIIIIIIIIIII</u> | NEW WALL (MASONRY)          |  |  |
|                       | NEW WALL (STUD)             |  |  |
|                       | NEW WALL (GLAZING)          |  |  |
|                       | NEW WALL (EXTERNAL, RENDER) |  |  |
|                       |                             |  |  |