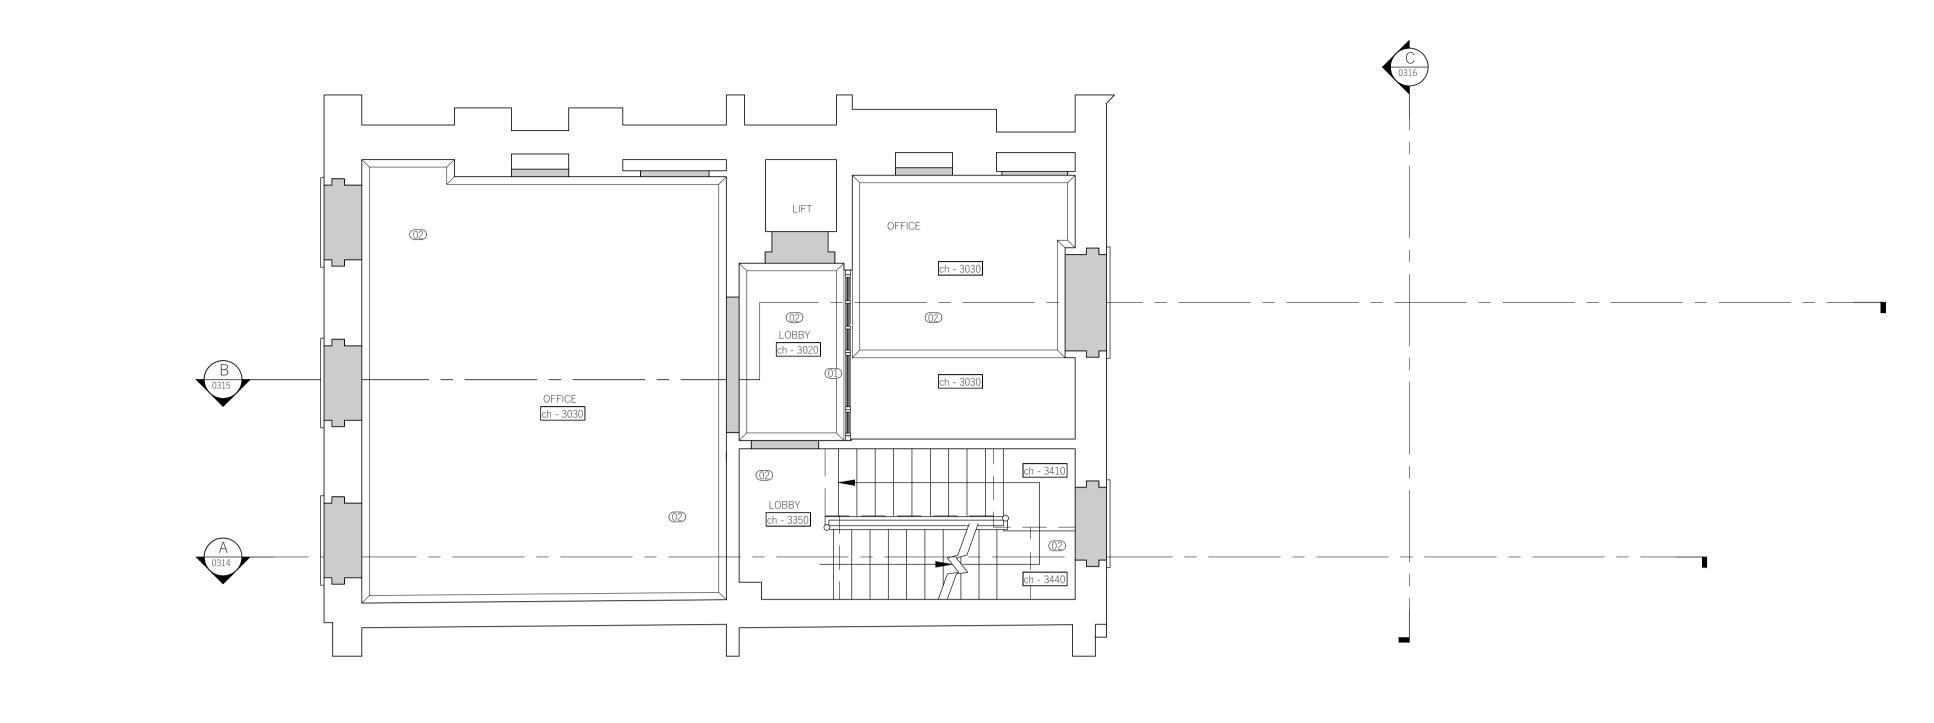

(01) New lift car and equipment.
(02) New stud wall.
(03) New rendered masonry wall.
(04) New panelled door to match existing.
(05) New glazed screen & door(s)

Notes

 For indicative floor build up details, please refer to DMBA drawing No. 20023-ELY-DMB-XX-XX-DR-A-4301