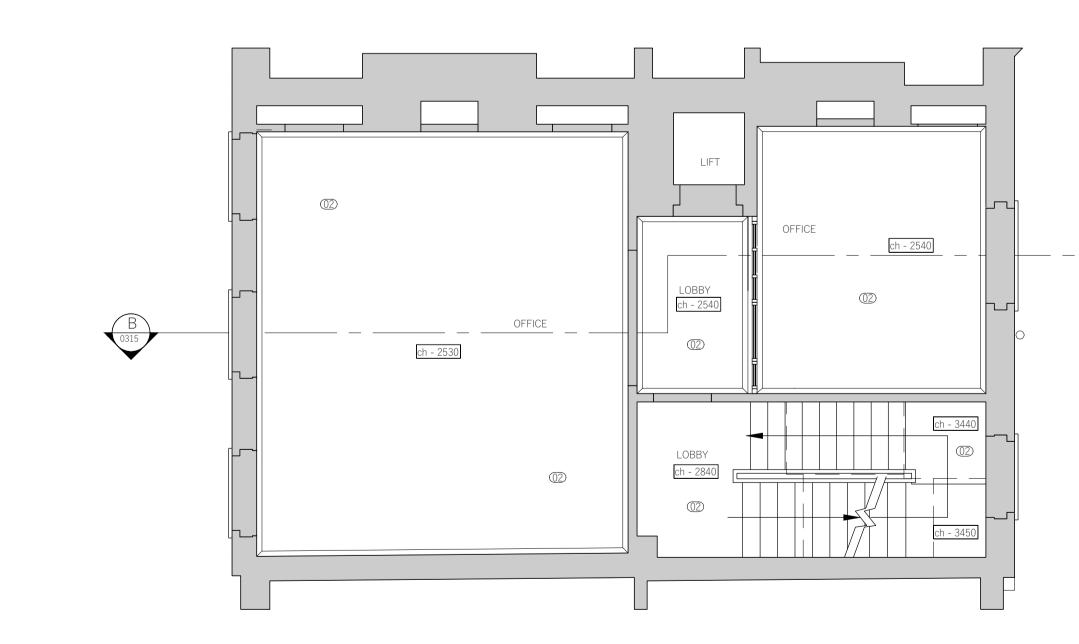

Proposed - Lower Ground Floor Scale 1:50

Studio 10 6-8 Cole Street London SE1 4YH contact@dmba.co.uk dmba.co.uk +44 20 3129 0700

(1) New lift car and equipment.
(2) New stud wall.
(3) New rendered masonry wall.
(4) New panelled door to match existing.
(5) New glazed screen & door(s)

(01) New lift car and equipment.
(02) New stud wall.
(03) New rendered masonry wall.
(04) New panelled door to match existing.
(05) New glazed screen & door(s)

Notes

 For indicative floor build up details, please refer to DMBA drawing No. 20023-ELY-DMB-XX-XX-DR-A-4301

3 4

1 Proposed - Lower Ground Floor Scale 1:50

2 Proposed - Ground Floor Scale 1:50

Studio 10 6-8 Cole Street London SE1 4YH

contact@dmba.co.uk dmba.co.uk +44 20 3129 0700

ΚΕΥ (1) New coving to match existing.(02) Existing ceiling & coving retained.