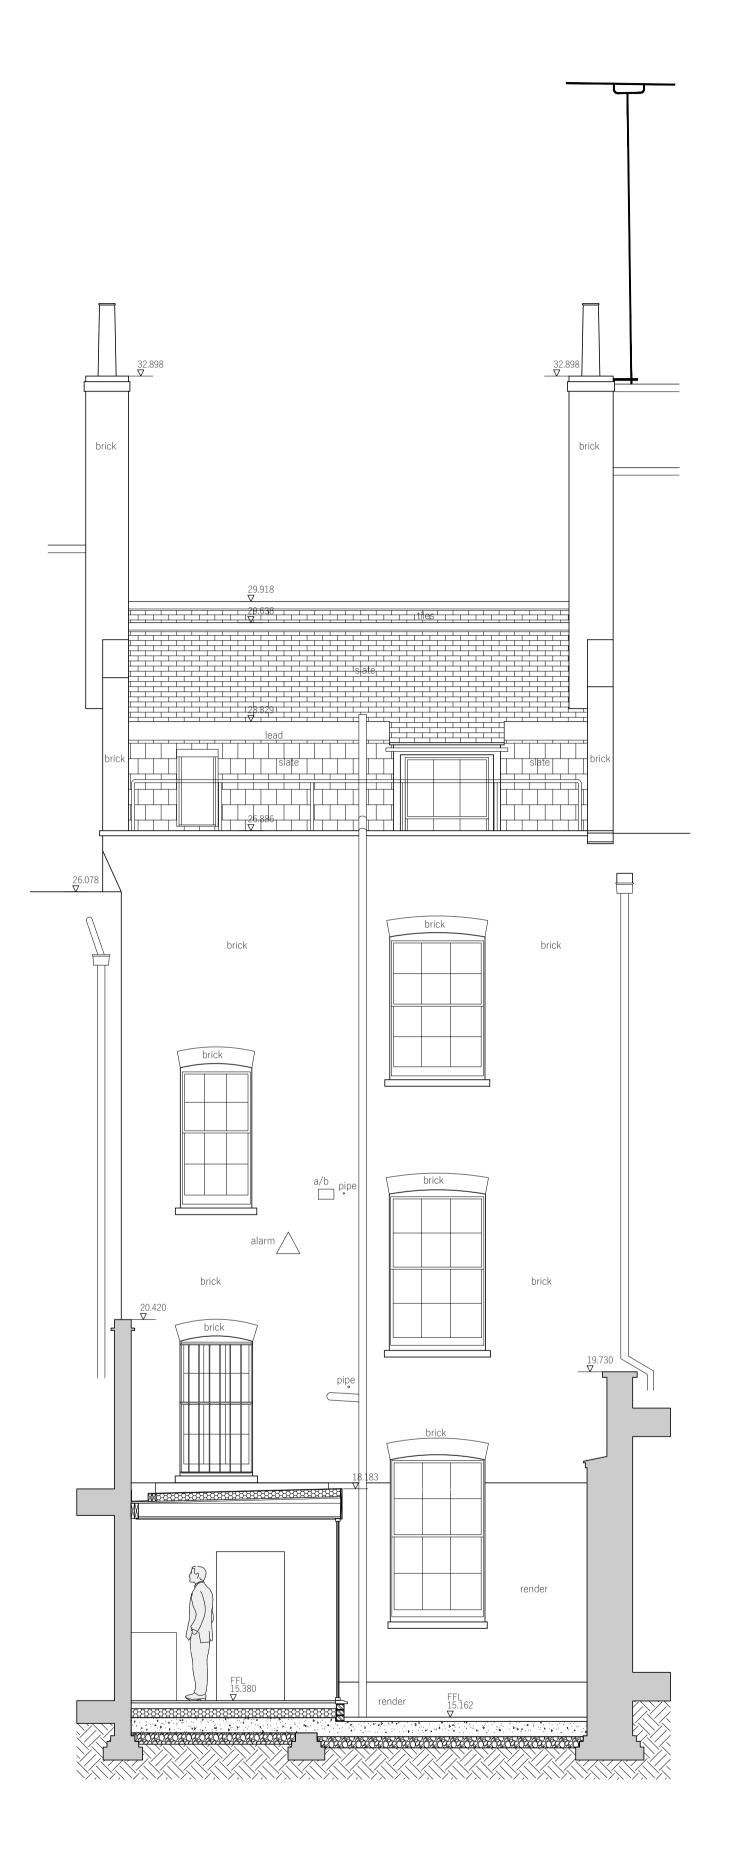

1 Proposed - Section C\_C Scale 1:50

Scale 1:50 Om 1

Studio 10 6-8 Cole Street London SE1 4YH contact@dmba.co.uk dmba.co.uk +44 20 3129 0700

PL04 09.03.23 Widening of existing door openings omitted EHC DB

| Title               | Proposed - Section C-C    |
|---------------------|---------------------------|
| Project             | 33 Ely Place              |
| Drawing Status      | Planning                  |
| Scale               | 1:50 at A1<br>1:100 at A3 |
| Proj No. Drawing No | . Revision                |
| 20023 ELY-DMB-XX    | (-XX-DR-A-0316 PL04       |