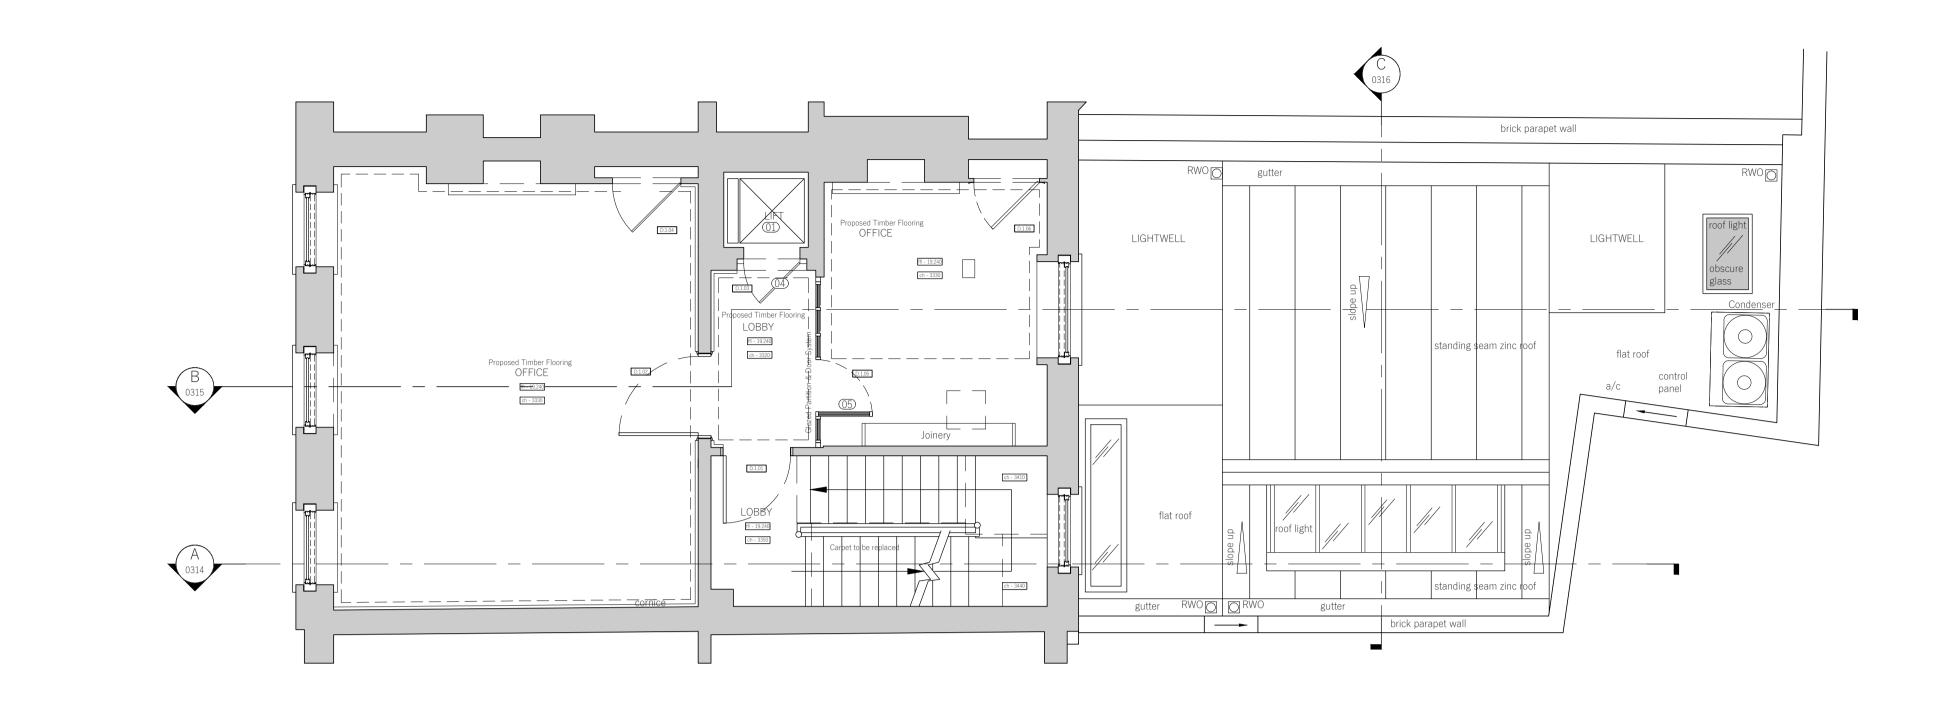

and regulations. 9. This drawing is subject to copyright.

TitleProposed First & Second Floors

| Project        |               | 33 Ely Place              |
|----------------|---------------|---------------------------|
| Drawing Status |               | Planning                  |
| Scale          |               | 1:50 at A1<br>1:100 at A3 |
| Proj No. Dra   | wing No.      | Revision                  |
| 20023 ELY      | -DMB-XX-XX-DF | R-A-0311 PL06             |