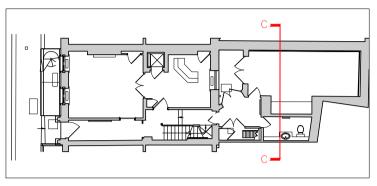

#### Key Plan

# LEGEND WALL DEMOLITION JOINERY DEMOLITION

# © Remove door, architraves & lining. © Remove wall (retaining covings) © Remove wall (no covings present) © Remove glazed screen © Remove radiator © Remove sanitary fittings © Remove kitchen fittings © Remove reception desk © Remove floor & sub-base © Remove roof © Remove cupboards © Remove ceiling lighting feature © Remove protective railings