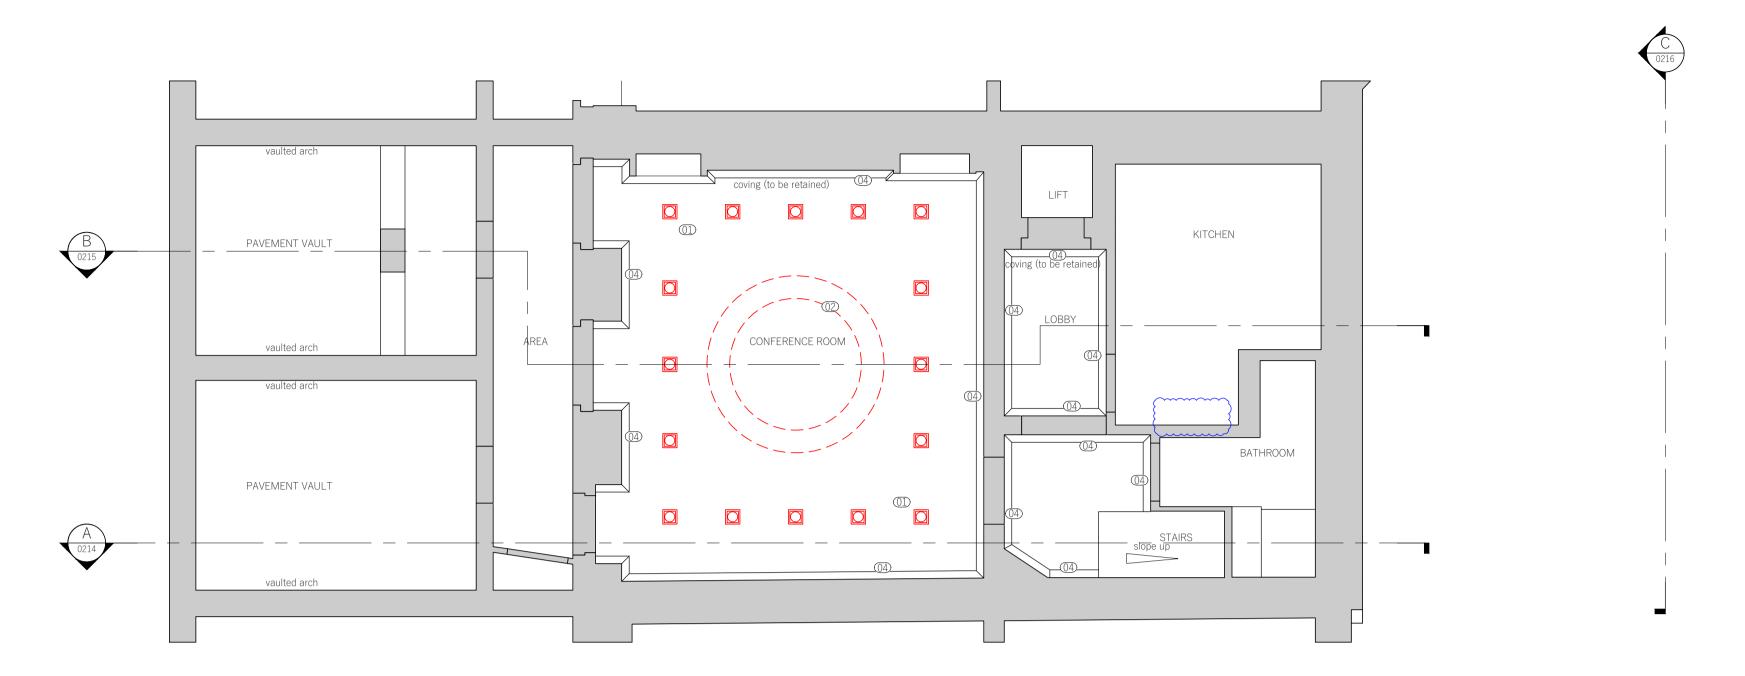

#### Key Plan

LEGEND

RECESSED LIGHTING REMOVAL

GENERAL DEMOLITION

(1) Remove recessed lights and make good.
(2) Remove ceiling feature for recessed lights and make good.
(3) Remove suspended ceiling
(4) Existing coving to be retained.
(5) Trim existing coving.
(6) Form new roof access.
(7) Reduce lift overrun and reinstate original roof.
(8) Make existing zinc roof openable.

#### Notes

- 1. Unless otherwise shown, all existing ceilings & covings are to be retained.
- 2. This drawing relates to the removal of
- recessed lighting and ceiling features only.

  3. Where recessed lights are removed, the ceilings are to be repaired using a method appropriate to the existing condition.
- 4. For general demolitions refer to the demolition drawing series.