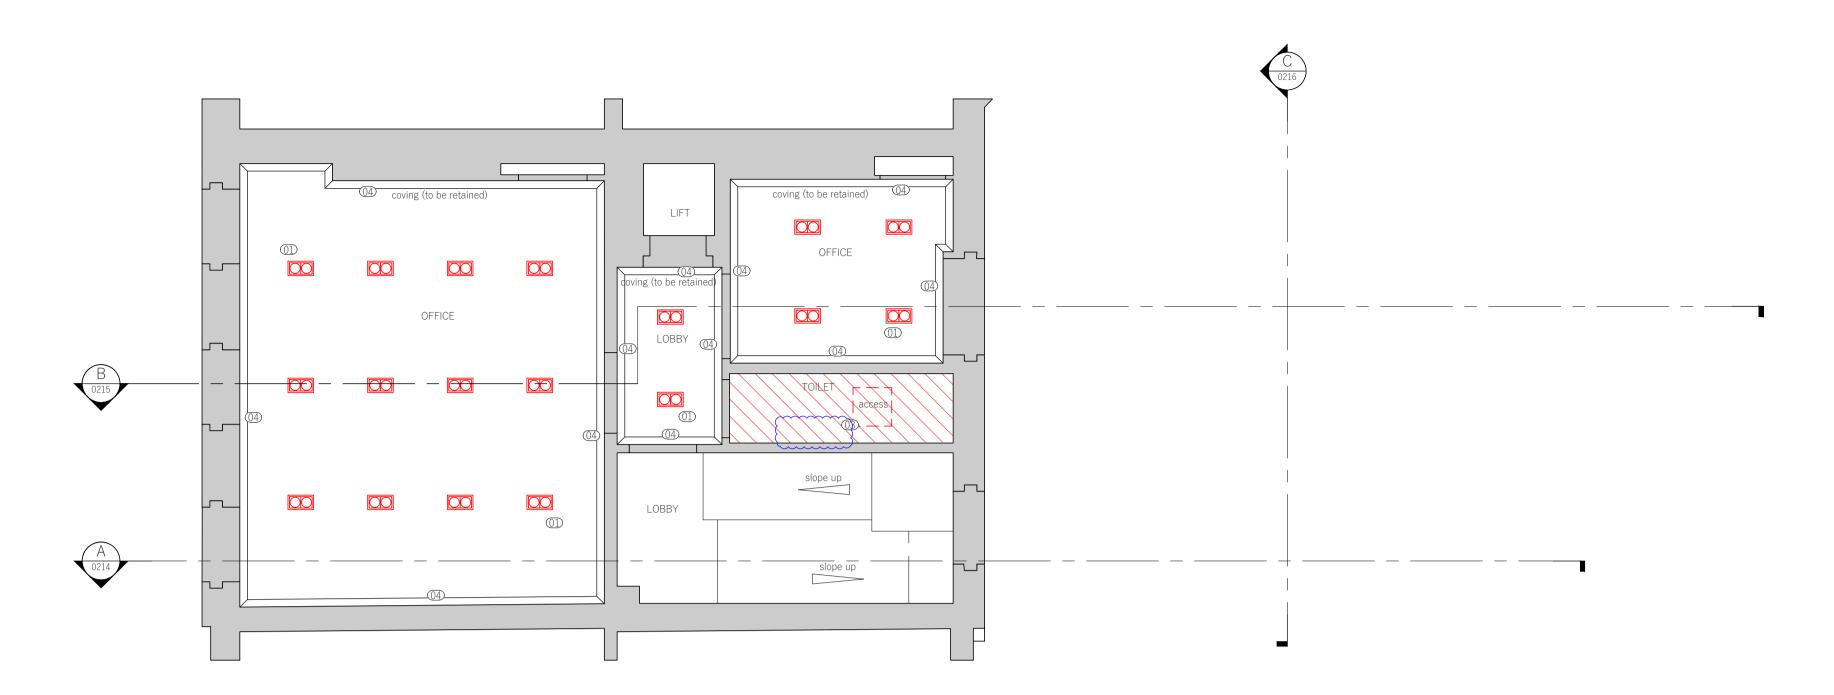

#### Key Plan

LEGEND

RECESSED LIGHTING REMOVAL

GENERAL DEMOLITION

(1) Remove recessed lights and make good.
(2) Remove ceiling feature for recessed lights and make good.
(3) Remove suspended ceiling
(4) Existing coving to be retained.
(5) Trim existing coving.
(6) Form new roof access.
(7) Reduce lift overrun and reinstate original roof.
(8) Make existing zinc roof openable.

#### Notes

- 1. Unless otherwise shown, all existing ceilings & covings are to be retained.
- 2. This drawing relates to the removal of
- recessed lighting and ceiling features only.

  3. Where recessed lights are removed, the ceilings are to be repaired using a method appropriate to the existing condition.
- 4. For general demolitions refer to the demolition drawing series.