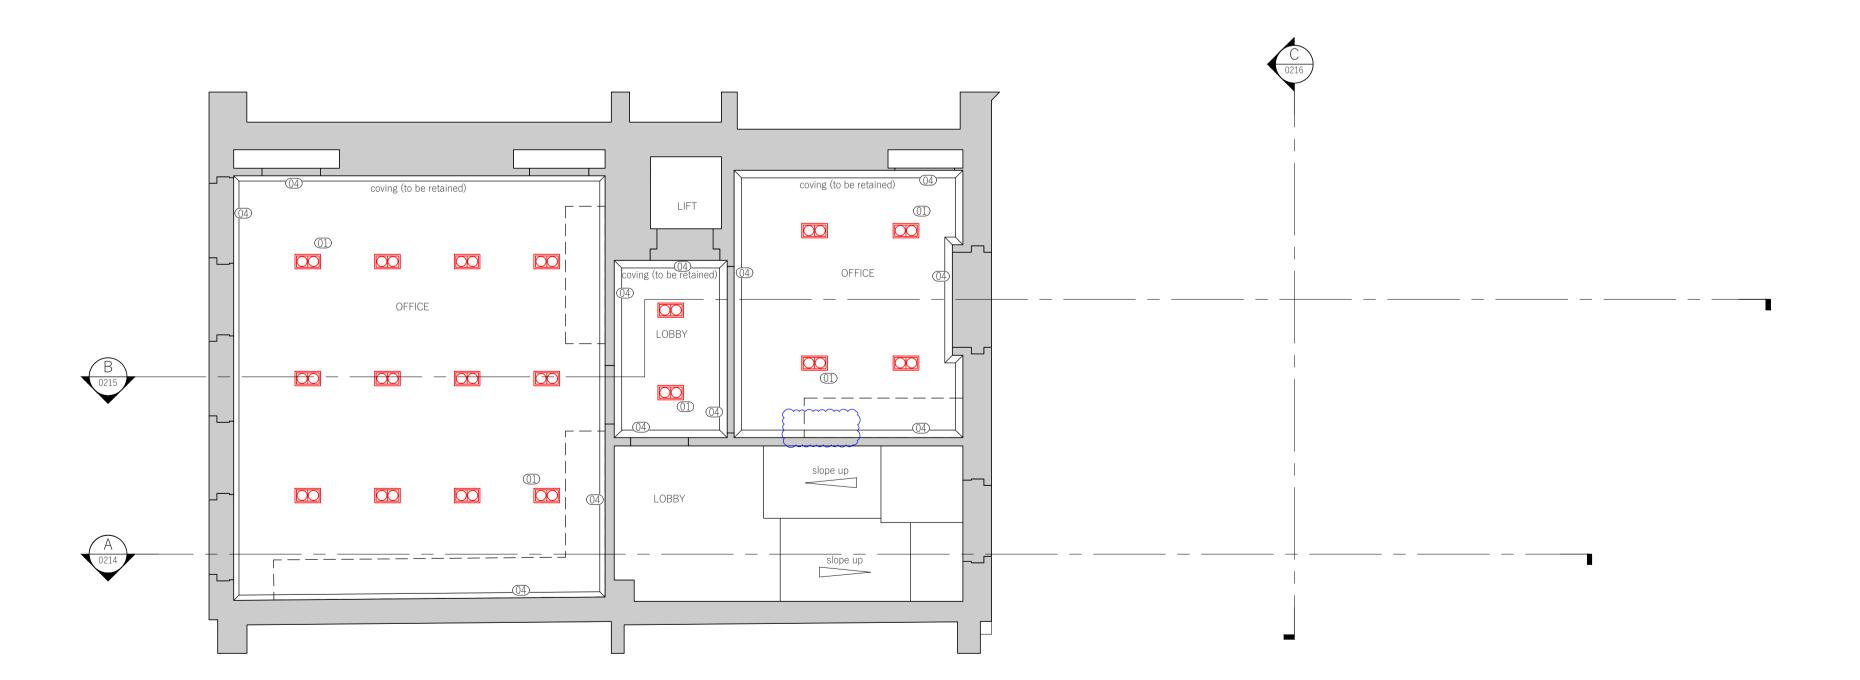

#### Key Plan

KEY
①1 Remove recessed lights and make good.
①2 Remove ceiling feature for recessed lights and make good.
①3 Remove suspended ceiling
①4 Existing coving to be retained.
①5 Trim existing coving.
①6 Form new roof access.
①7 Reduce lift overrun and reinstate original roof.
②8 Make existing zinc roof openable.

#### Notes

- 1. Unless otherwise shown, all existing ceilings & covings are to be retained.
- 2. This drawing relates to the removal of
- recessed lighting and ceiling features only.

  3. Where recessed lights are removed, the ceilings are to be repaired using a method
- appropriate to the existing condition.