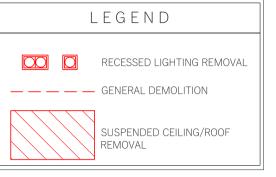

#### Key Plan

LEGEND

RECESSED LIGHTING REMOVAL

GENERAL DEMOLITION

(1) Remove recessed lights and make good.
(2) Remove ceiling feature for recessed lights and make good.
(3) Remove suspended ceiling
(4) Existing coving to be retained.
(5) Trim existing coving.
(6) Form new roof access.
(7) Reduce lift overrun and reinstate original roof.
(8) Make existing zinc roof openable.