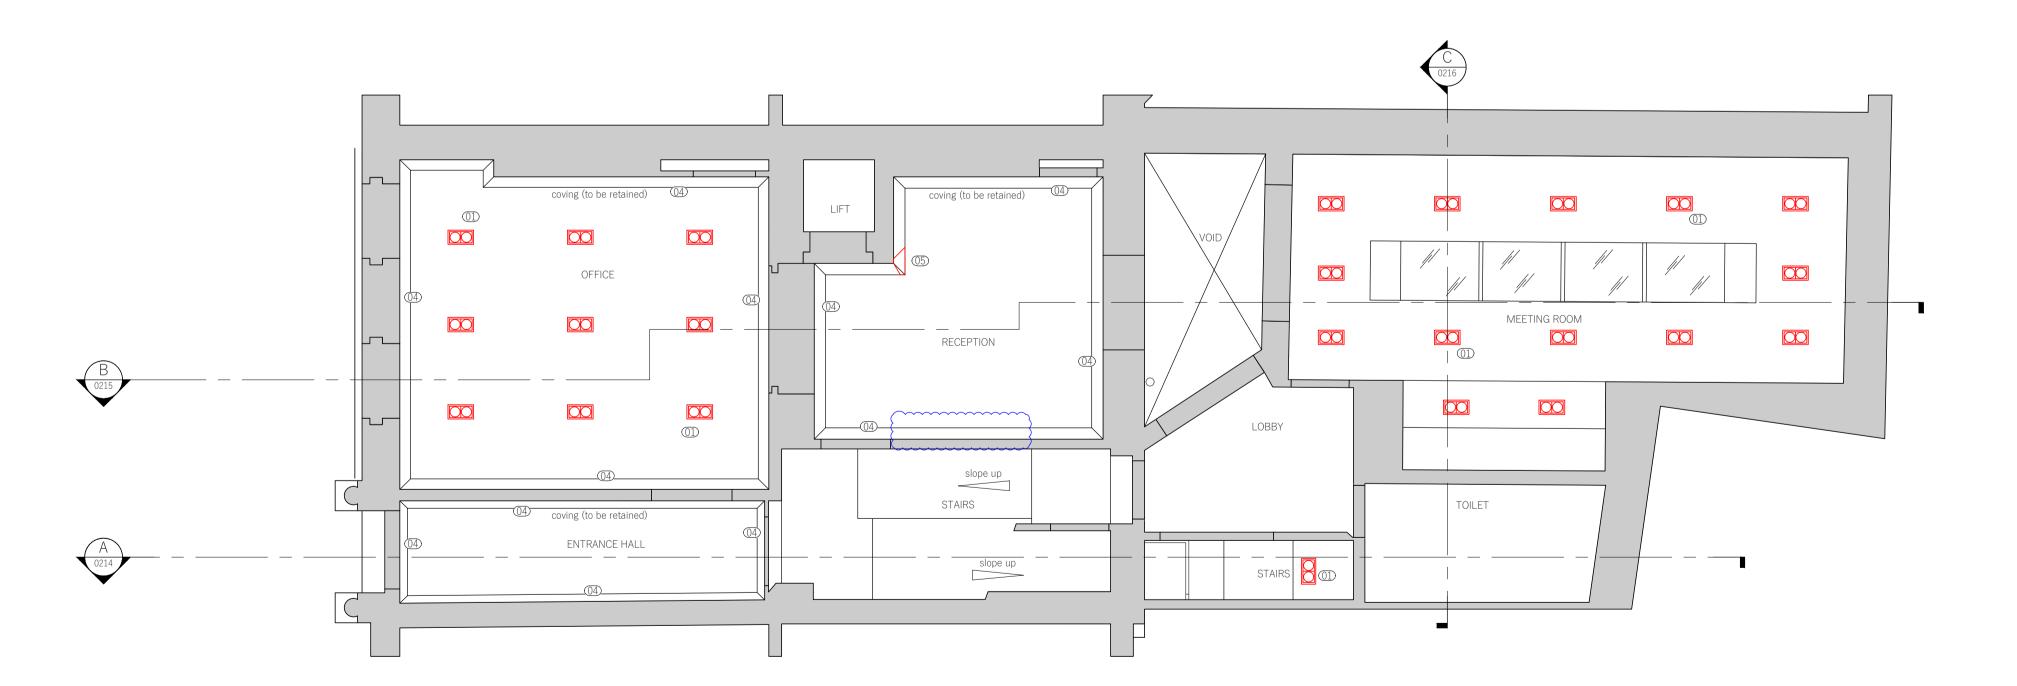

#### Key Plan

KEY
①1 Remove recessed lights and make good.
①2 Remove ceiling feature for recessed lights and make good.
①3 Remove suspended ceiling
①4 Existing coving to be retained.
①5 Trim existing coving.
①6 Form new roof access.
①7 Reduce lift overrun and reinstate original roof.
②8 Make existing zinc roof openable.

#### Notes

- 1. Unless otherwise shown, all existing ceilings & covings are to be retained.
- 2. This drawing relates to the removal of
- recessed lighting and ceiling features only.

  3. Where recessed lights are removed, the ceilings are to be repaired using a method
- appropriate to the existing condition.

  4. For general demolitions refer to the demolition drawing series.

  ELY-DMB-XX-XX-DR-A-0210

  ELY-DMB-XX-XX-DR-A-0211

  ELY-DMB-XX-XX-DR-A-0212

  ELY-DMB-XX-XX-DR-A-0213

  ELY-DMB-XX-XX-DR-A-0214

  ELY-DMB-XX-XX-DR-A-0215