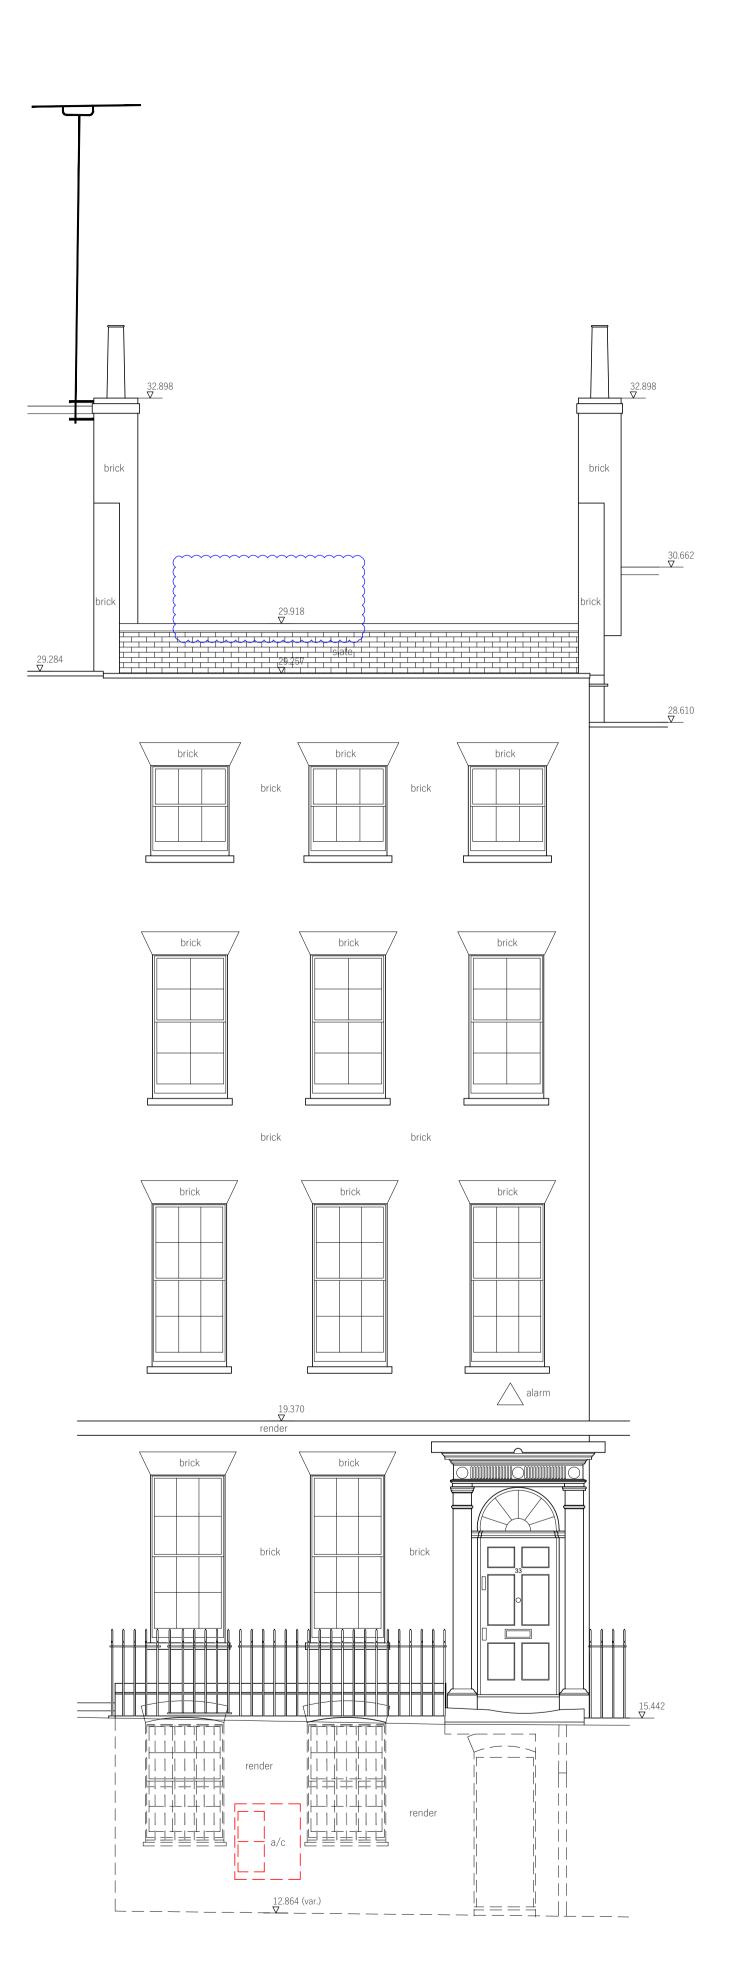

Scale 1:50 at A1 1:100 at A3

Proj No. Drawing No. Revision

20023 ELY-DMB-XX-XX-DR-A-0212 PL07

2 Existing Demolitions - Rear Elevation Scale 1:50

Studio 10 6-8 Cole Street London SE1 4YH contact@dmba.co.uk dmba.co.uk +44 20 3129 0700

#### Key Plan

© Remove door, architraves & lining.
© Remove wall (retaining covings)
© Remove wall (no covings present)
© Remove glazed screen
© Remove radiator
© Remove sanitary fittings
© Remove kitchen fittings
© Remove reception desk
© Remove floor & sub-base
© Remove roof
Remove cupboards
Premove cupboards
Remove cupboards
Remove protective railings

#### Notes

- 1. Unless otherwise shown, all existing ceilings & covings are to be retained.
- 2. Unless otherwise shown as removed, all existing skirtings, dados and architraves are to be retained other than attached to walls being removed.