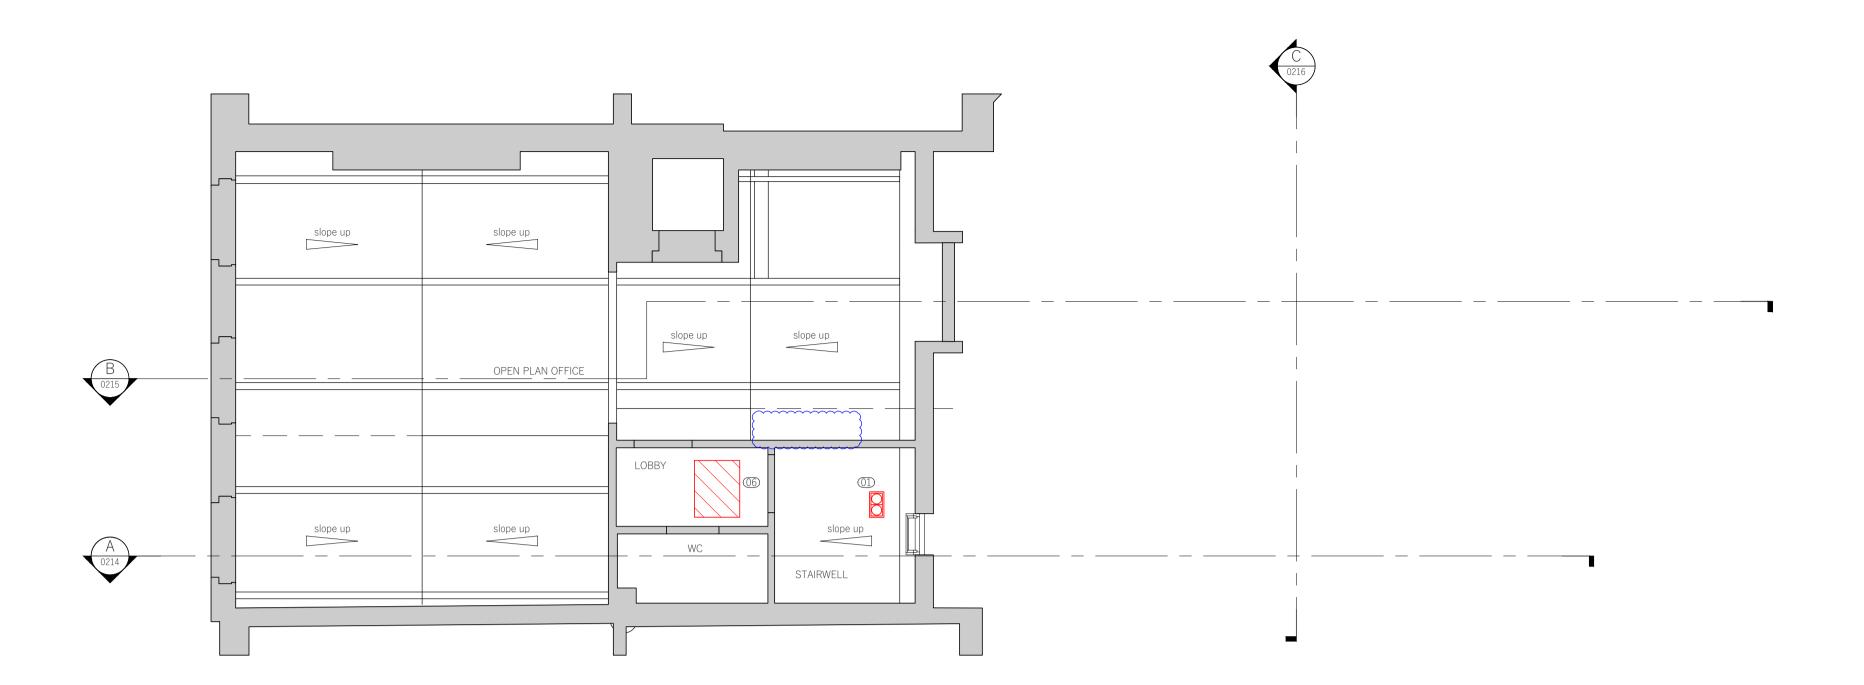

Scale 1:50 at A1
1:100 at A3

Proj No. Drawing No.

20023 ELY-DMB-XX-XX-DR-A-0215 PL04

Revision

1 Existing Demoliton - Section C\_C Scale 1:50

contact@dmba.co.uk dmba.co.uk +44 20 3129 0700

#### Key Plan

LEGEND

RECESSED LIGHTING REMOVAL

GENERAL DEMOLITION

(1) Remove recessed lights and make good.
(2) Remove ceiling feature for recessed lights and make good.
(3) Remove suspended ceiling
(4) Existing coving to be retained.
(5) Trim existing coving.
(6) Form new roof access.
(7) Reduce lift overrun and reinstate original roof.
(8) Make existing zinc roof openable.

#### Notes

- 1. Unless otherwise shown, all existing ceilings & covings are to be retained.
- 2. This drawing relates to the removal of
- recessed lighting and ceiling features only.

  3. Where recessed lights are removed, the ceilings are to be repaired using a method appropriate to the existing condition.
- 4. For general demolitions refer to the demolition drawing series.