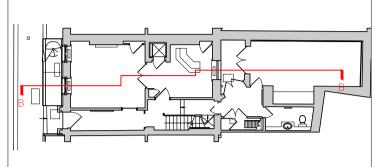

#### Key Plan

©1 Remove door, architraves & lining.
©2 Remove wall (retaining covings)
©3 Remove wall (no covings present)
©4 Remove glazed screen
©5 Remove radiator
©6 Remove sanitary fittings
©7 Remove kitchen fittings
©8 Remove reception desk
©9 Remove floor & sub-base
10 Remove cupboards
11 Remove ceiling lighting feature
12 Existing door and architrave to be retained and relocated within existing building
13 Remove existing flooring and replace with appropriate new finish
14 Remove roof

#### Notes

- 1. Unless otherwise shown, all existing ceilings & covings are to be retained.
- 2. Unless otherwise shown as removed, all existing skirtings, dados and architraves are to be retained other than attached to walls being removed.