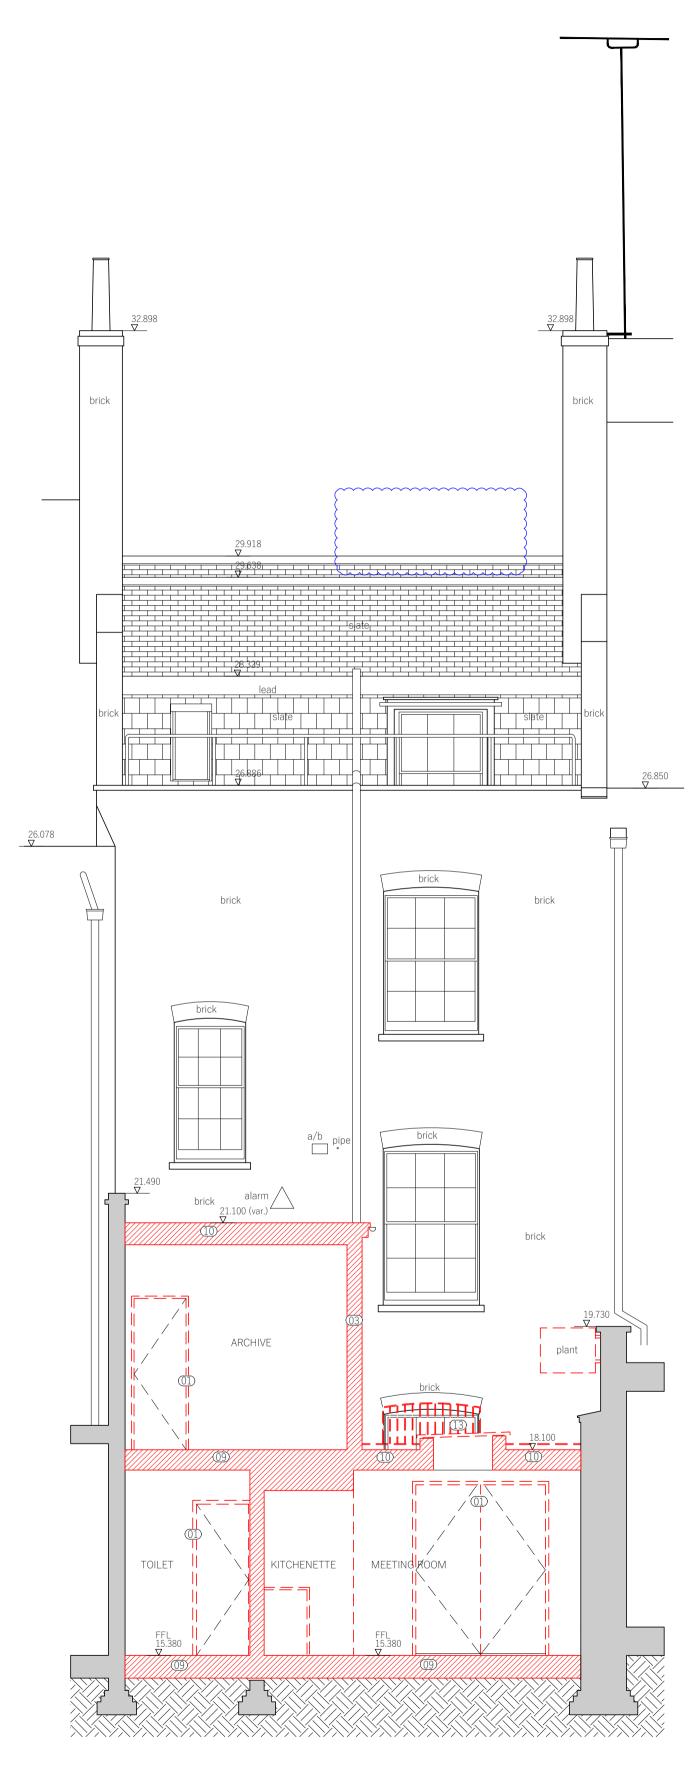

#### \_\_\_\_

© Remove door, architraves & lining.
© Remove wall (retaining covings)
© Remove wall (no covings present)
© Remove glazed screen
© Remove radiator
© Remove sanitary fittings
© Remove kitchen fittings
© Remove reception desk
© Remove floor & sub-base
© Remove roof
© Remove cupboards
© Remove cupboards
© Remove ceiling lighting feature
© Remove protective railings

#### Notes

- 1. Unless otherwise shown, all existing ceilings & covings are to be retained.
- 2. Unless otherwise shown as removed, all existing skirtings, dados and architraves are to be retained other than attached to walls being removed.

  8. All work and site procedures are to comply with CDM requirements
- and regulations.

  9. This drawing is subject to copyright.

Title Existing Demolition - Section B-B

Project 33 Ely Place

Drawing Status Planning