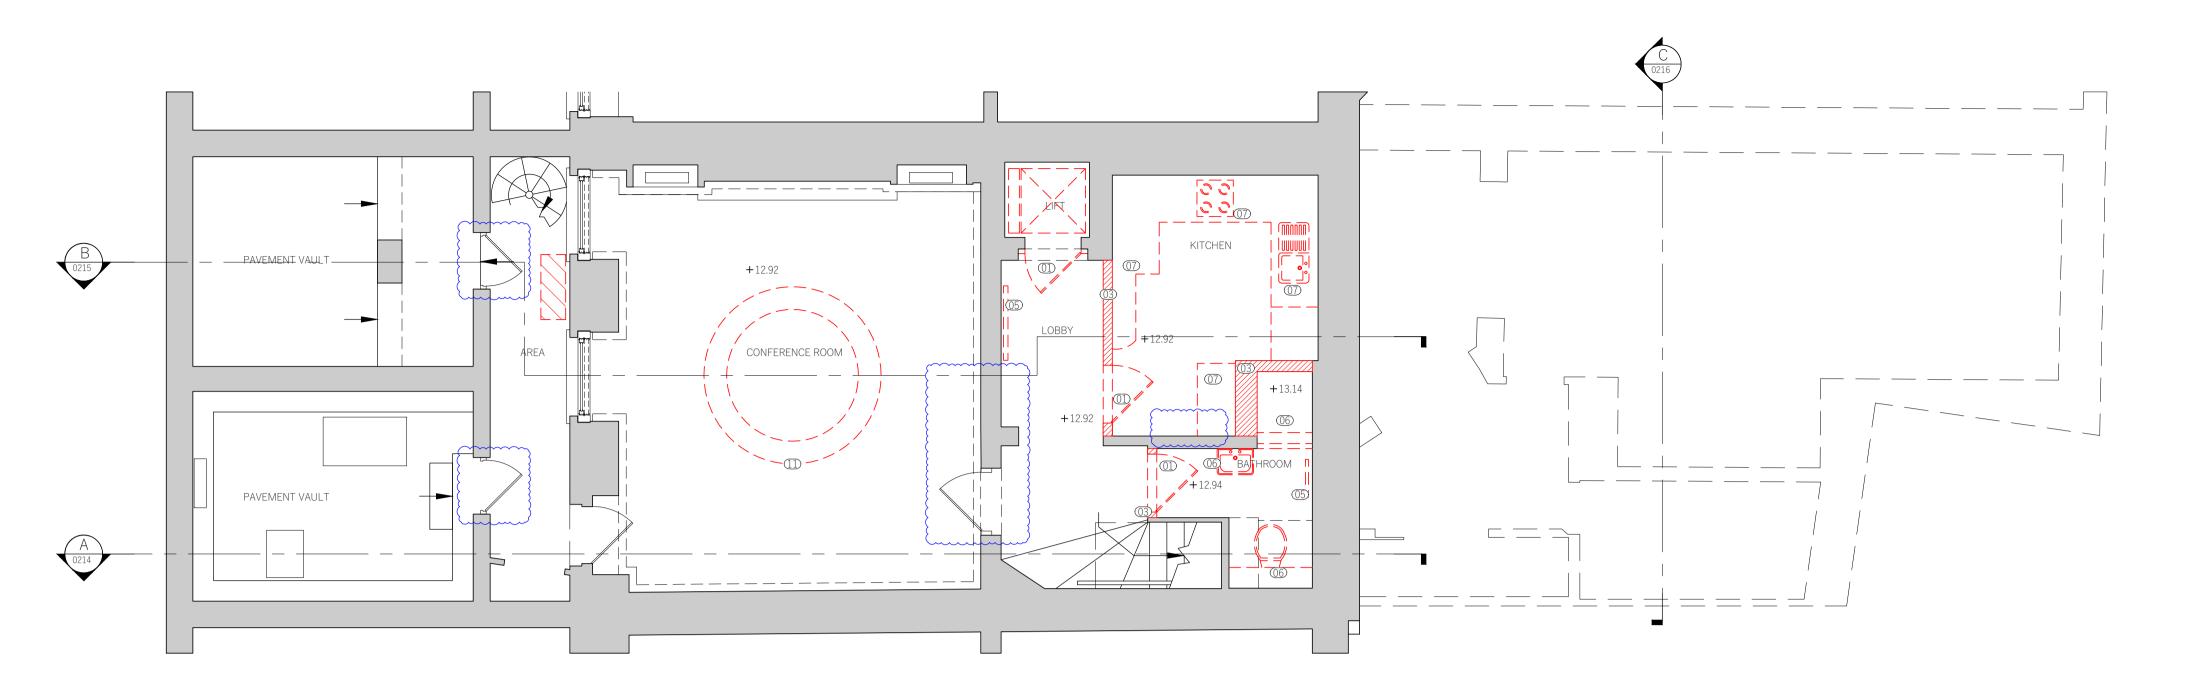

1 Demolition - Lower Ground Floor Scale 1:50

2 Demolition - Ground Floor Scale 1:50

contact@dmba.co.uk dmba.co.uk +44 20 3129 0700

#### Key Plan

©1 Remove door, architraves & lining.
©2 Remove wall (retaining covings)
©3 Remove wall (no covings present)
©4 Remove glazed screen
©5 Remove radiator
©6 Remove sanitary fittings
©7 Remove kitchen fittings
©8 Remove reception desk
©9 Remove floor & sub-base
10 Remove cupboards
11 Remove ceiling lighting feature
12 Existing door and architrave to be retained and relocated within existing building
13 Remove existing flooring and replace with appropriate new finish
14 Remove roof

#### Notes

- 1. Unless otherwise shown, all existing ceilings & covings are to be retained.
- 2. Unless otherwise shown as removed, all existing skirtings, dados and architraves are to be retained other than attached to walls being removed.