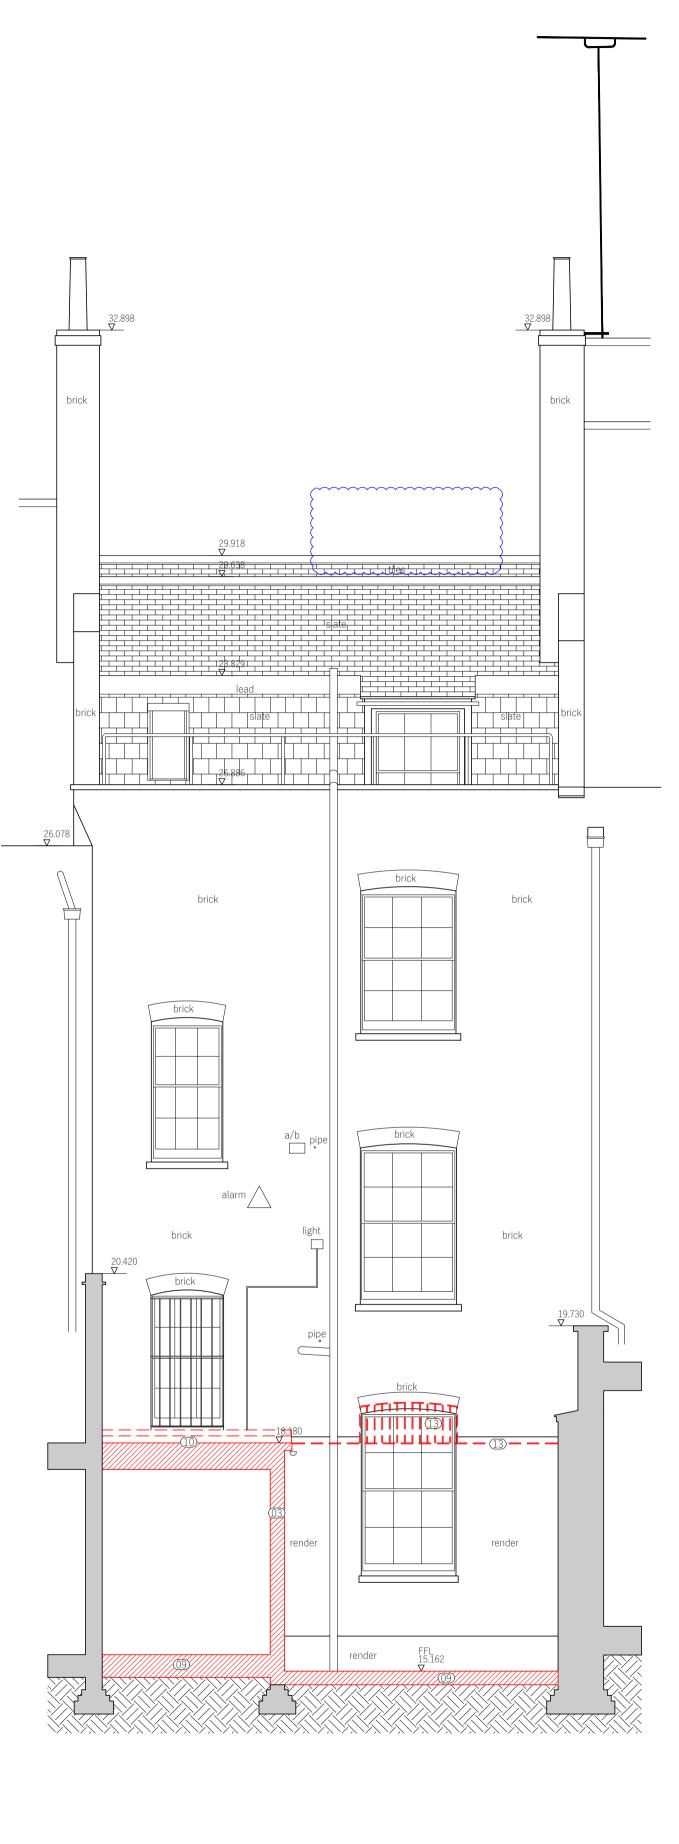

#### Key Plan

LEGEND

WALL DEMOLITION

JOINERY DEMOLITION

CID Remove door, architraves & lining.

102 Remove wall (retaining covings)

103 Remove wall (no covings present)

104 Remove glazed screen

105 Remove radiator

106 Remove sanitary fittings

107 Remove kitchen fittings

108 Remove reception desk

109 Remove floor & sub-base

100 Remove roof

110 Remove cupboards

120 Remove ceiling lighting feature

130 Remove protective railings

#### Notes

- 1. Unless otherwise shown, all existing ceilings & covings are to be retained.
- 2. Unless otherwise shown as removed, all existing skirtings, dados and architraves are to be retained other than attached to walls being removed.