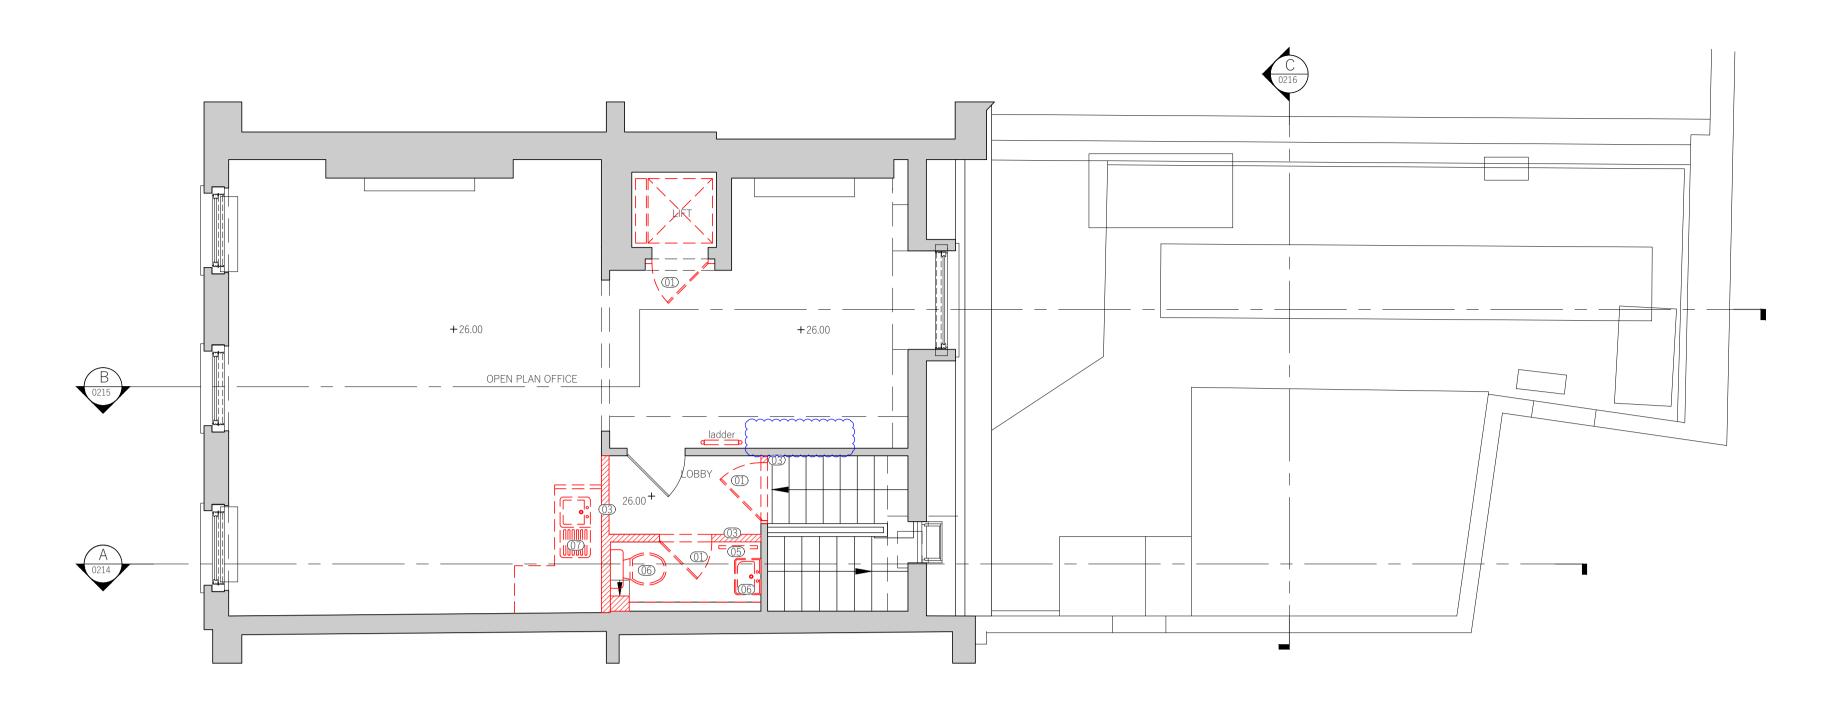

1 Demolition - Lower Ground Floor Scale 1:50

2 Demolition - Ground Floor Scale 1:50

contact@dmba.co.uk dmba.co.uk +44 20 3129 0700

#### Key Plan

©1 Remove door, architraves & lining.
©2 Remove wall (retaining covings)
©3 Remove wall (no covings present)
©4 Remove glazed screen
©5 Remove radiator
©6 Remove sanitary fittings
©7 Remove kitchen fittings
©8 Remove reception desk
©9 Remove floor & sub-base
10 Remove cupboards
11 Remove ceiling lighting feature
12 Existing door and architrave to be retained and relocated within existing building
13 Remove existing flooring and replace with appropriate new finish
14 Remove roof

#### Notes

- 1. Unless otherwise shown, all existing ceilings & covings are to be retained.
- 2. Unless otherwise shown as removed, all existing skirtings, dados and architraves are to be retained other than attached to walls being removed.