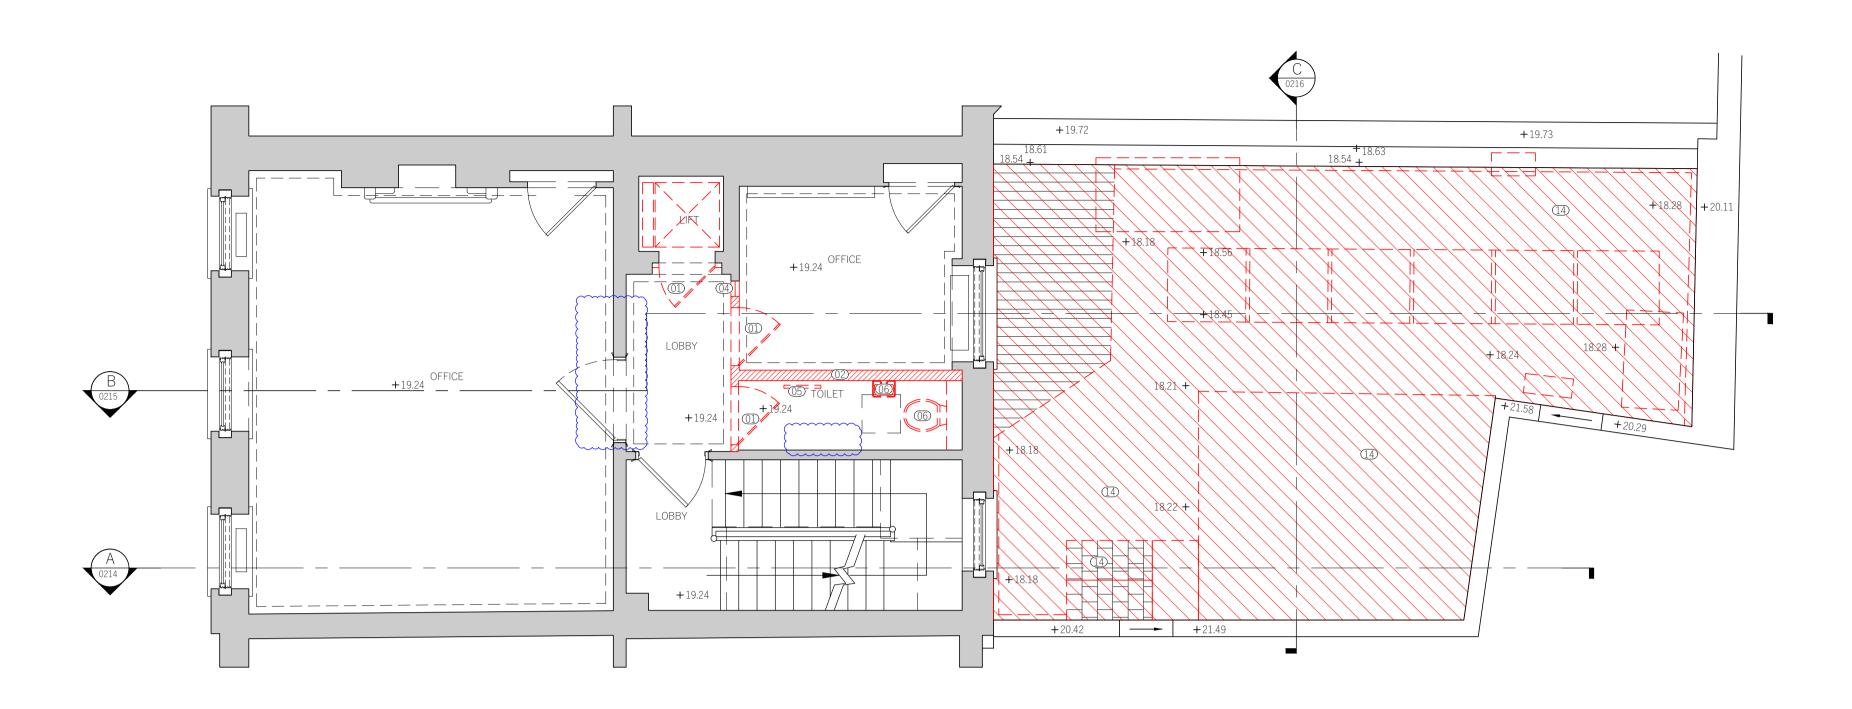

1 Demolition - Lower Ground Floor Scale 1:50

2 Demolition - Ground Floor Scale 1:50

contact@dmba.co.uk dmba.co.uk +44 20 3129 0700

#### Key Plan

©1 Remove door, architraves & lining.
©2 Remove wall (retaining covings)
©3 Remove wall (no covings present)
©4 Remove glazed screen
©5 Remove radiator
©6 Remove sanitary fittings
©7 Remove kitchen fittings
©8 Remove reception desk
©9 Remove floor & sub-base
10 Remove cupboards
11 Remove ceiling lighting feature
12 Existing door and architrave to be retained and relocated within existing building
13 Remove existing flooring and replace with appropriate new finish
14 Remove roof

#### Notes

- 1. Unless otherwise shown, all existing ceilings & covings are to be retained.
- 2. Unless otherwise shown as removed, all existing skirtings, dados and architraves are to be retained other than attached to walls being removed.