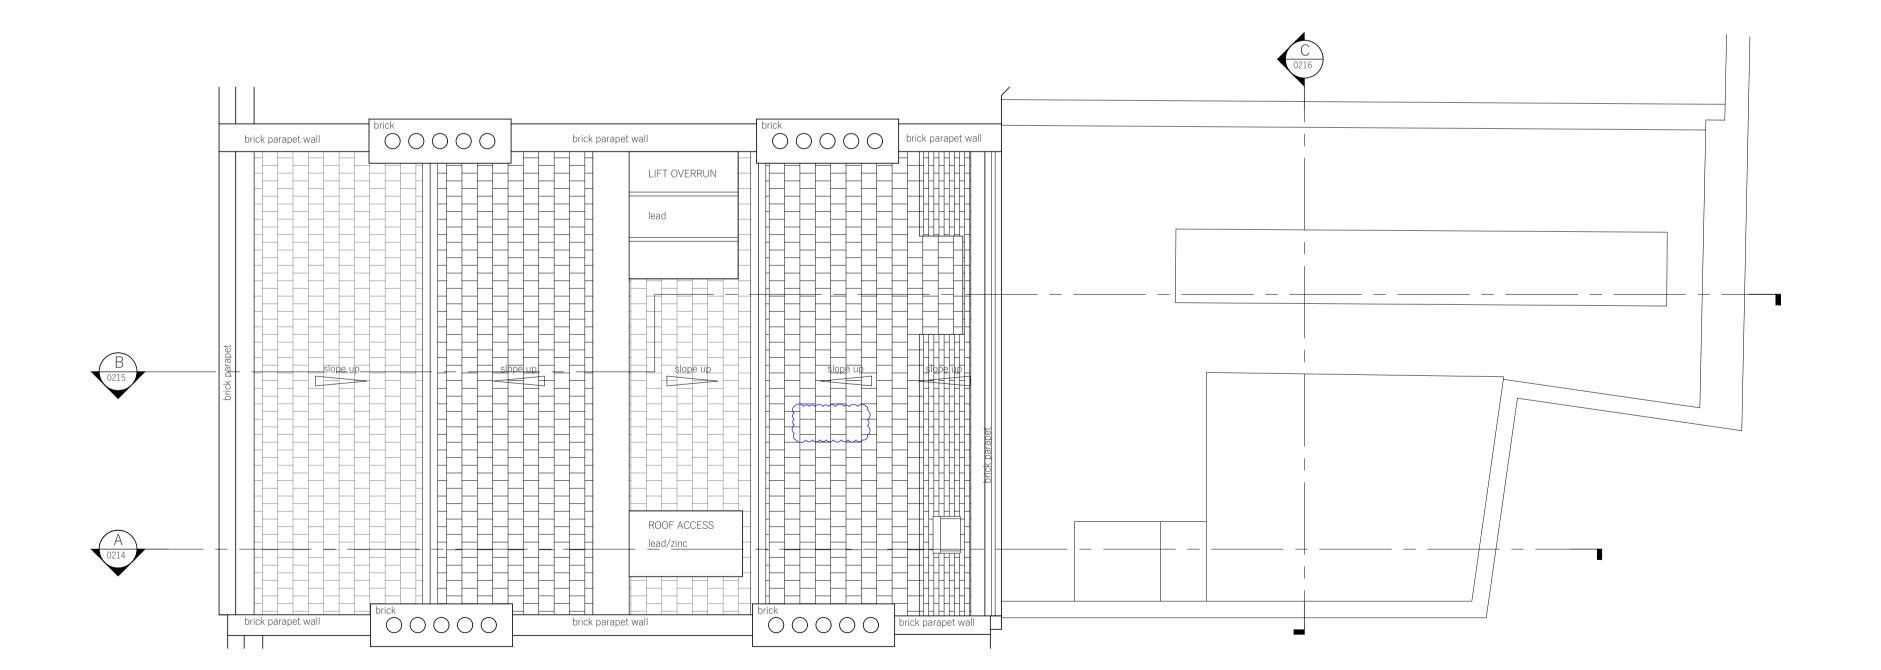

Drawing Status Planning

Scale 1:50 at A1
1:100 at A3

Proj No. Drawing No. Revision

20023 ELY-DMB-XX-XX-DR-A-0211 PL04

1 Demolition - Third Floor Scale 1:50

2 Demolition - Roof Level Scale 1:50

Studio 10 6-8 Cole Street London SE1 4YH contact@dmba.co.uk dmba.co.uk +44 20 3129 0700

#### Key Plan

©1 Remove door, architraves & lining.
©2 Remove wall (retaining covings)
©3 Remove wall (no covings present)
©4 Remove glazed screen
©5 Remove radiator
©6 Remove sanitary fittings
©7 Remove kitchen fittings
©8 Remove reception desk
©9 Remove floor & sub-base
©9 Remove cupboards
©1 Remove ceiling lighting feature
©1 Existing door and architrave to be retained and relocated within existing building
©1 Remove existing flooring and replace with appropriate new finish

#### Notes

- 1. Unless otherwise shown, all existing ceilings & covings are to be retained.
- 2. Unless otherwise shown as removed, all existing skirtings, dados and architraves are to be retained other than attached to walls being removed.