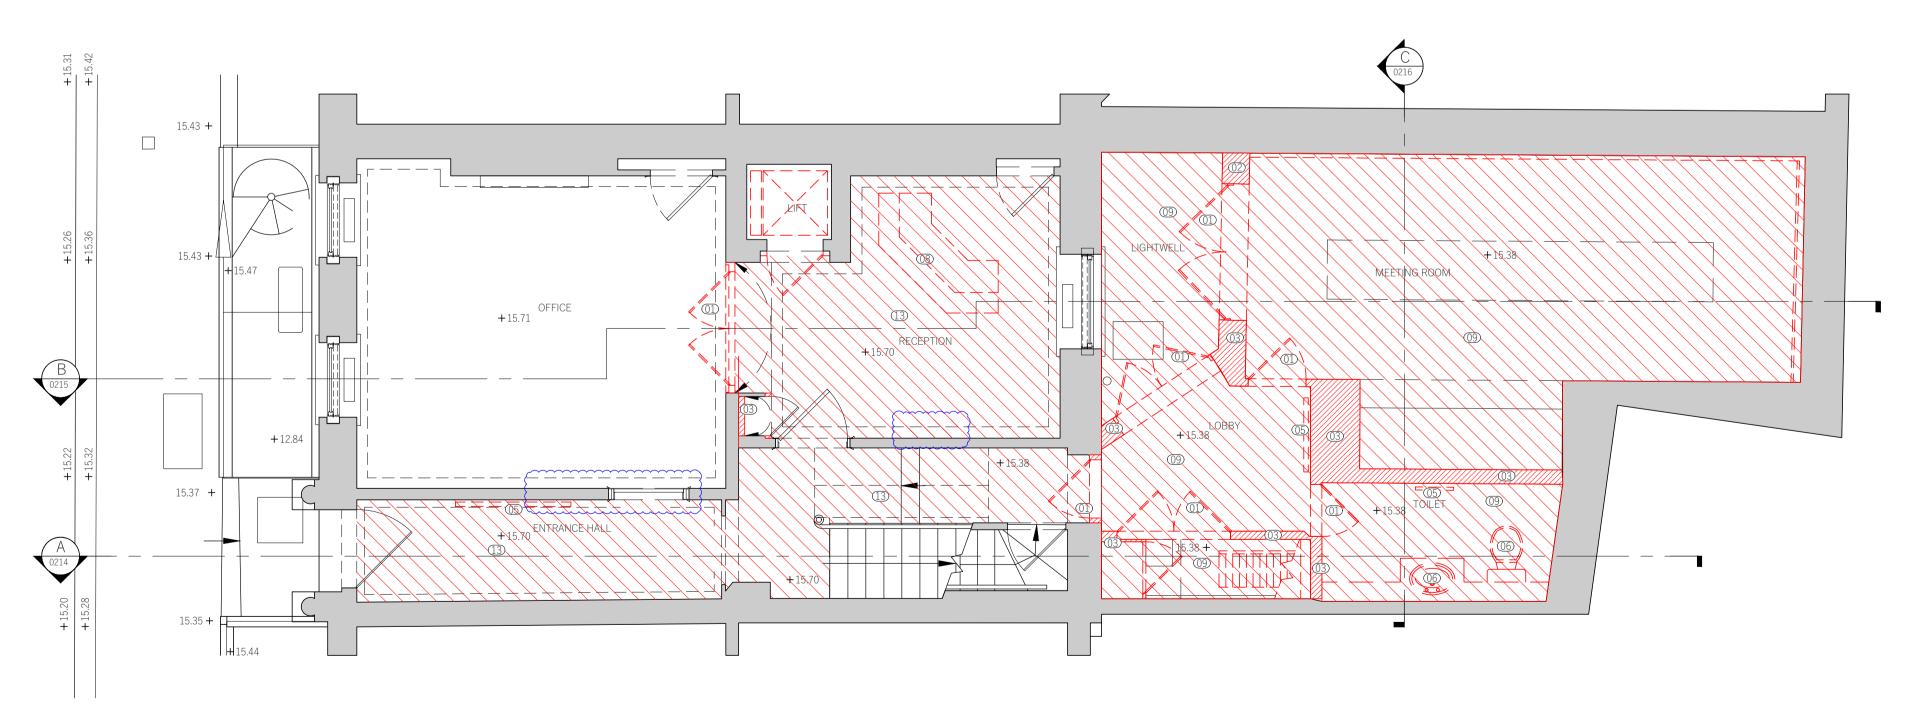

1 Demolition - First Floor Scale 1:50

2 Demolition - Second Floor Scale 1:50

Studio 10 6-8 Cole Street London SE1 4YH contact@dmba.co.uk dmba.co.uk +44 20 3129 0700

#### Key Plan

(1) Remove door, architraves & lining.
(1) Remove wall (retaining covings)
(1) Remove wall (no covings present)
(1) Remove glazed screen
(1) Remove radiator
(1) Remove sanitary fittings
(1) Remove kitchen fittings
(1) Remove reception desk
(1) Remove creeption desk
(1) Remove cupboards
(1) Remove ceiling lighting feature
(1) Existing door and architrave to be retained and relocated within existing building
(1) Remove existing flooring and replace with appropriate new finish
(1) Remove roof

#### Notes

- 1. Unless otherwise shown, all existing ceilings & covings are to be retained.
- 2. Unless otherwise shown as removed, all existing skirtings, dados and architraves are to be retained other than attached to walls being removed.