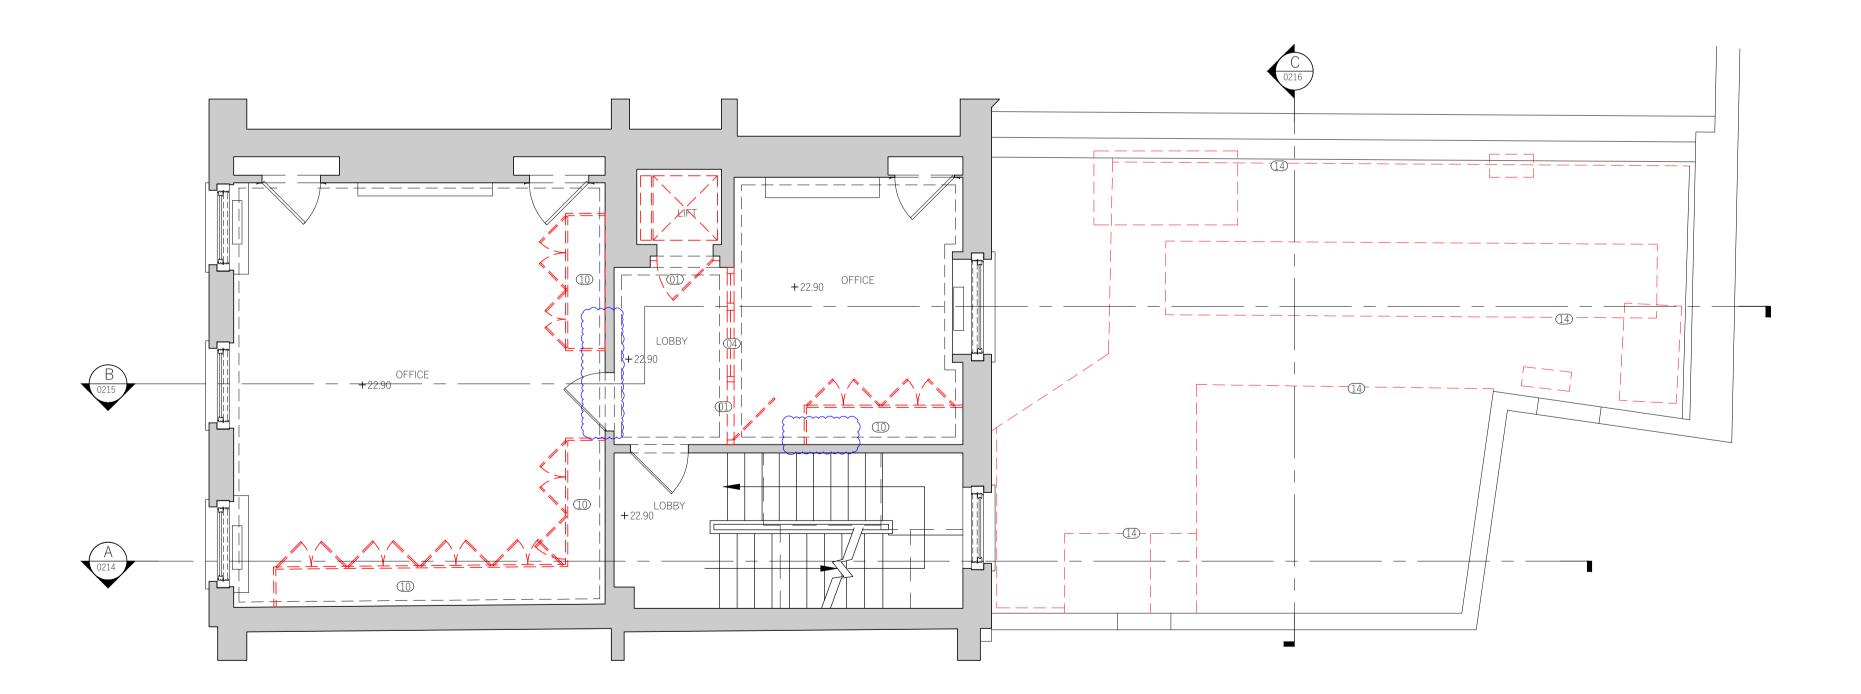

1 Demolition - First Floor Scale 1:50

2 Demolition - Second Floor Scale 1:50

Studio 10 6-8 Cole Street London SE1 4YH contact@dmba.co.uk dmba.co.uk +44 20 3129 0700

#### Key Plan

(1) Remove door, architraves & lining.
(1) Remove wall (retaining covings)
(1) Remove wall (no covings present)
(1) Remove glazed screen
(1) Remove radiator
(1) Remove sanitary fittings
(1) Remove kitchen fittings
(1) Remove reception desk
(1) Remove creeption desk
(1) Remove cupboards
(1) Remove ceiling lighting feature
(1) Existing door and architrave to be retained and relocated within existing building
(1) Remove existing flooring and replace with appropriate new finish
(1) Remove roof

#### Notes

- 1. Unless otherwise shown, all existing ceilings & covings are to be retained.
- 2. Unless otherwise shown as removed, all existing skirtings, dados and architraves are to be retained other than attached to walls being removed.