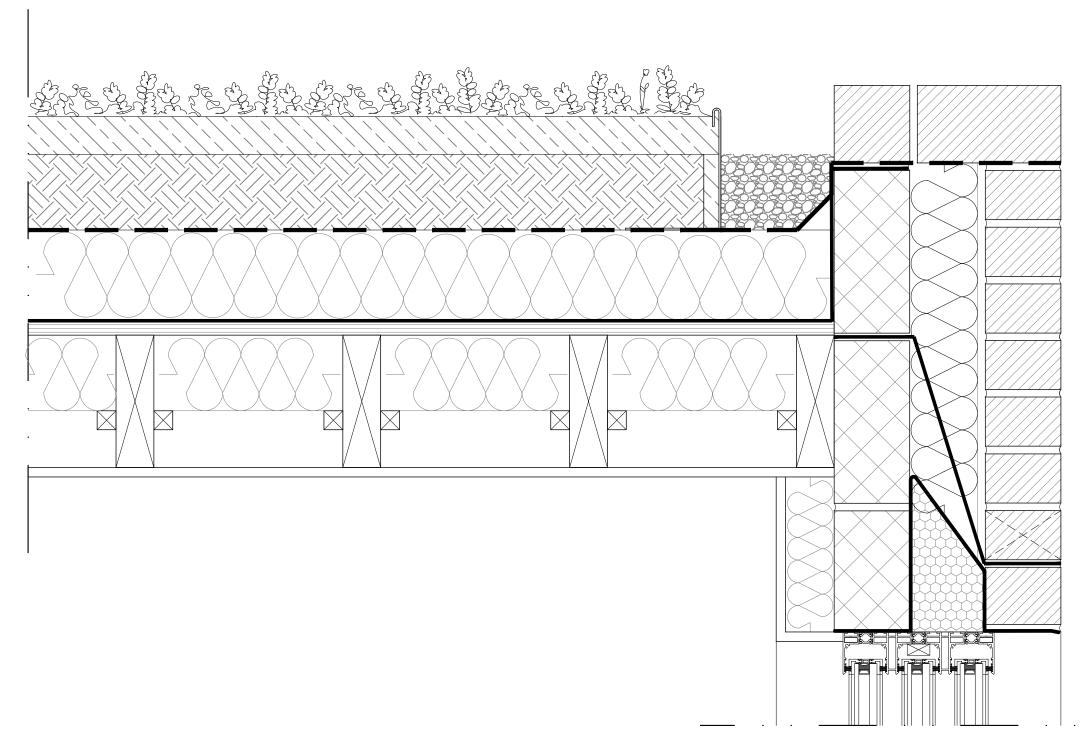

Rear garden

PROPOSED Green roof detail 1:5@A3

To be read in conjunction with the Materials Schedule

| Ground Floor Office<br>33 Belsize Lane<br>London NW3 5AS   |
|------------------------------------------------------------|
| Office: +44 (0) 207 431 9014<br>info@xularchitecture.co.uk |