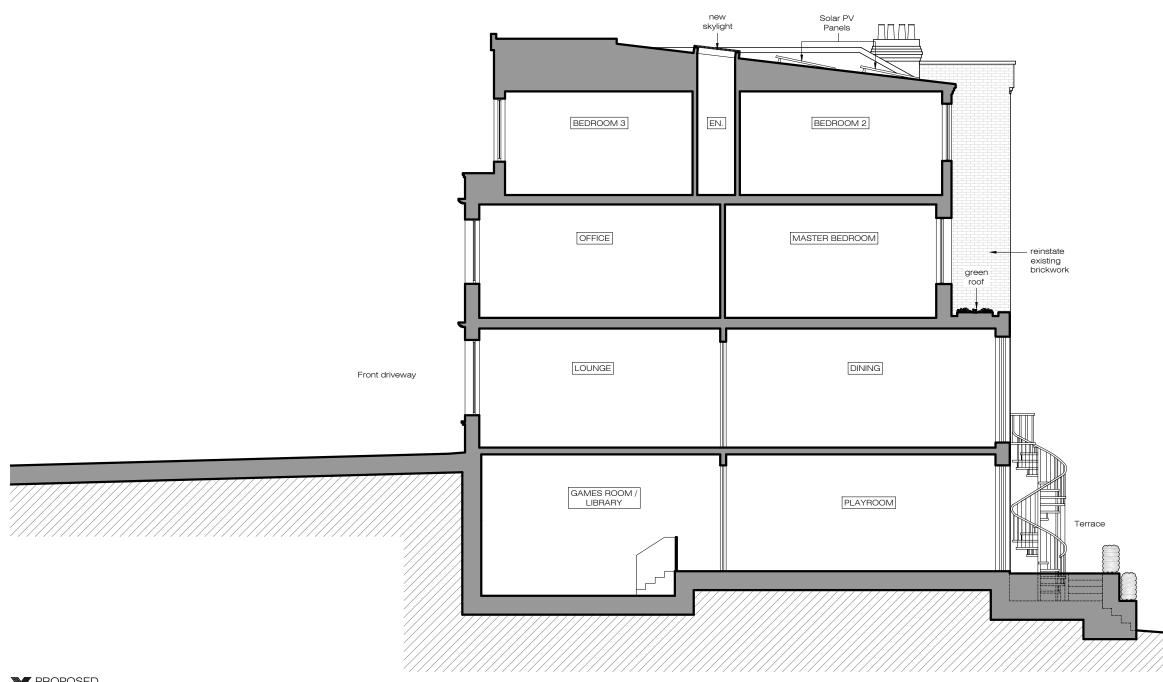

PROPOSED Section A-A

1:100@A3

|              |                                                                    |                                                                                                                                                                          |                                                                                                                                                                          |                                                                                                                                                                                                                  | 0 1              | 2 3                              | 4 5                                   |                                | <b>1</b> 0m           |      |
|--------------|--------------------------------------------------------------------|--------------------------------------------------------------------------------------------------------------------------------------------------------------------------|--------------------------------------------------------------------------------------------------------------------------------------------------------------------------|------------------------------------------------------------------------------------------------------------------------------------------------------------------------------------------------------------------|------------------|----------------------------------|---------------------------------------|--------------------------------|-----------------------|------|
|              | Ground Floor Office                                                | PLEASE NOTE:                                                                                                                                                             |                                                                                                                                                                          |                                                                                                                                                                                                                  | ADDITIONAL NOTE: | Issue key:<br>Information (I)    | Project Adress<br>22 Frognal Lane, NW | '3 7DT                         | Issue For:<br>PLANNIN |      |
| XUL          | 3 3 Belsize Lane<br>London NW3 5AS<br>Office: +44 (0) 207 431 9014 | <ol> <li>All dimensions to be checked on site before 4.<br/>fabrication,</li> <li>Contractor to refer to engineers drawings before<br/>proceeding with works.</li> </ol> | All design concepts are the sole property of the<br>Architect and no adaptations, reproductions or<br>copies may be made without written permission<br>of the Architect. | <ol> <li>Samples to be provided by contractor for XUL<br/>Architecture's approval.</li> <li>All finishes to XUL Architecture's satisfaction.</li> <li>All drawings to be approved by XUL Architecture</li> </ol> |                  | Planning (P)<br>Tender (T)       | Scale 1:100@A3<br>Rev. Date 07.03.23  | PROPOSED<br>Section A-A        |                       |      |
| ARCHITECTURE | info@xularchitecture.co.uk<br>www.xularchitecture.co.uk            |                                                                                                                                                                          | These drawings are subject to any variation<br>required or recommendation by any statutory<br>authority, or for the better carrying out of the<br>works.                 | prior to construction.                                                                                                                                                                                           |                  | Construction (C)<br>As Built (B) |                                       | Dwg. No. PA-<br>Project Number | -05 Rev.<br>22098     | P-00 |