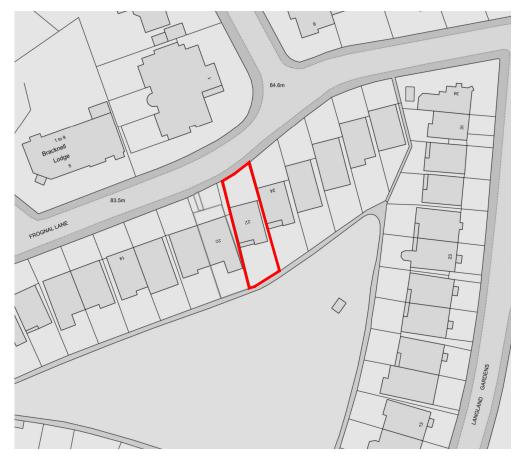

## ARCHITECTURE Ground Floor Office 33 Belsize Lane London NW3 5AS Office: +44 (0) 207 431 9014 info@xularchitecture.co.uk www.xularchitecture.co.uk PLEASE NOTE: 1. All dimensions to be checked on site before fabrication, Contractor to refer to engineers drawings before proceeding with works. 3. All drawings and designs are All drawings and designs are covered by design right (intellectual property), and may not be distributed, copied or issued without written permission by the Architect. 4. All design concepts are the sole property of the Architect and no adaptations, reproductions or copies may be made without written permission of the written permission of the Architect. 5. These drawings are subject to any variation required or recommendation by any statutory authority, or for the better carrying out of the works. 6. Samples to be provided by contractor for XUL Architecture's approval. approval.7. All finishes to XUL Architecture's satisfaction. 8. All drawings to be approved by XUL Architecture prior to construction. ADDITIONNAL NOTE: lssue key: Tender (T) Information (I) Construction (C) Planning (P) As Built (B) Project Adress 22 Frognal Lane, NW3 7DT EXISTING Site Location & Block Plan Dwg. No. LP-00 Scale varies@A3 Rev. Date 07.03.23 Rev. P-00 Drawn AT Project Number 22098