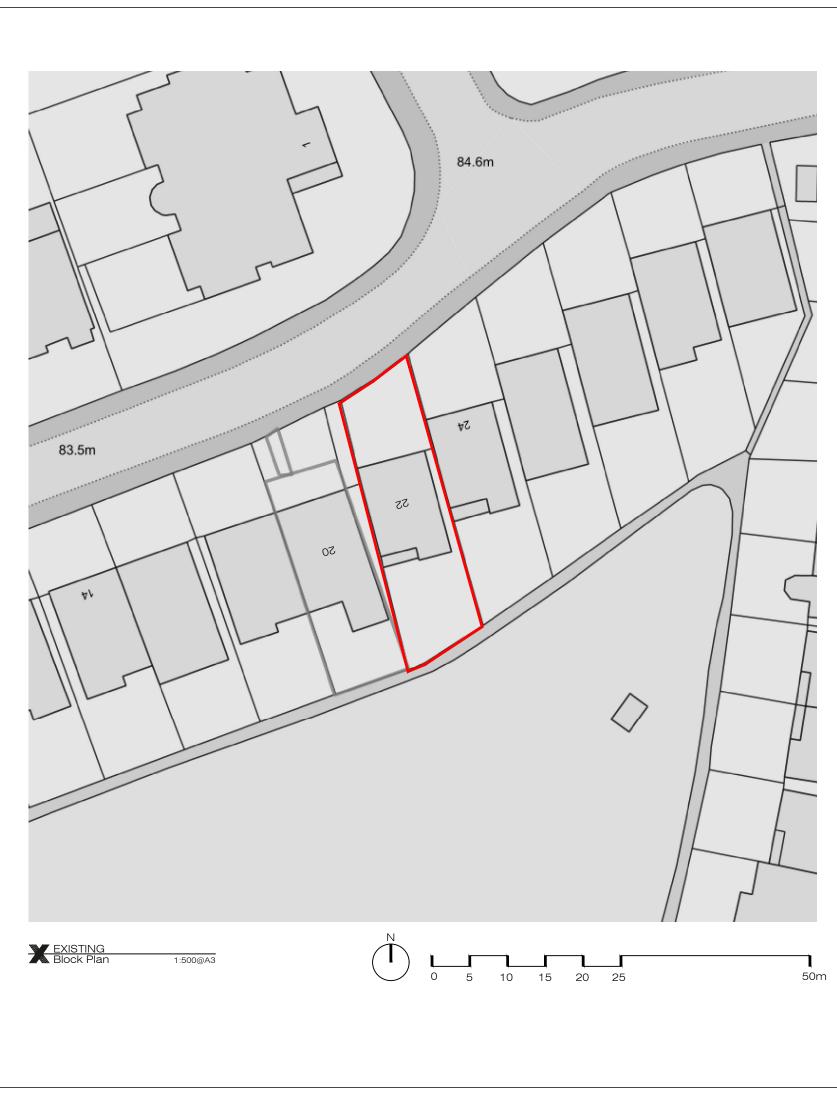

## ARCHITECTURE Ground Floor Office 33 Belsize Lane London NW3 5AS Office: +44 (0) 207 431 9014 info@xularchitecture.co.uk www.xularchitecture.co.uk PLEASE NOTE: 1. All dimensions to be checked on site before fabrication, Contractor to refer to engineers drawings before proceeding with works. 3. All drawings and designs are All drawings and designs are covered by design right (intellectual property), and may not be distributed, copied or issued without written permission by the Architect. 4. All design concepts are the sole property of the Architect and no adaptations, reproductions or copies may be made without written permission of the written permission of the Architect. 5. These drawings are subject to any variation required or recommendation by any statutory authority, or for the better carrying out of the works. 6. Samples to be provided by contractor for XUL Architecture's approval. approval.7. All finishes to XUL Architecture's satisfaction. 8. All drawings to be approved by XUL Architecture prior to construction. ADDITIONNAL NOTE: lssue key: Tender (T) Information (I) Construction (C) Planning (P) As Built (B) Project Adress 22 Frognal Lane, NW3 7DT EXISTING Site Location & Block Plan Dwg. No. LP-00 Scale varies@A3 Rev. Date 07.03.23 Rev. P-00 Drawn AT Project Number 22098