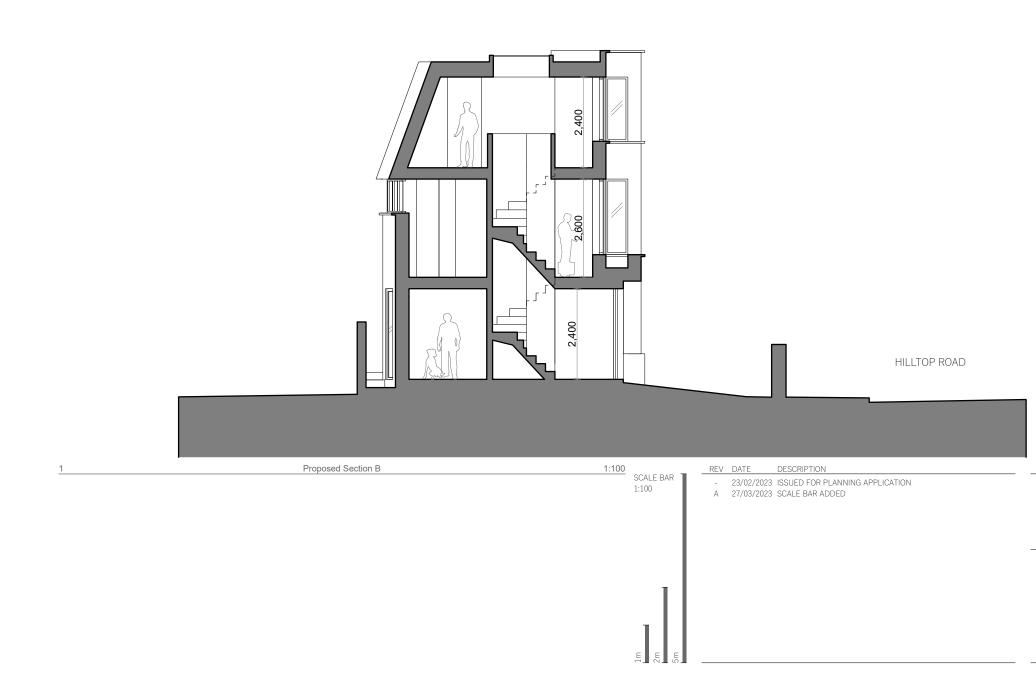

# Proposed Section B

PROJECT NO. PROJECT STATUS DRAWING SCALE

20-005 Stage 3 1:100 at A3

DRAWING NO. PA401

REV. Α

No. 10 SHERRIFF ROAD

|                                                                                                                                                               | PROJECT                                        |                                  |
|---------------------------------------------------------------------------------------------------------------------------------------------------------------|------------------------------------------------|----------------------------------|
| OFFFICE TEN<br>architecture@officeten.co.uk<br>004 (0)20 8961 3196<br>www.afficeten.co.uk<br>37B Sellons Avenue<br>London NW10 4HJ<br>UK                      | Hilltop Road<br>The Cottage Hilltop Road       | I London NW6 2QA                 |
| ALL DIMENSIONS IN MM UNLESS OTHERWISE<br>NOTED - DO NOT SCALE FROM THIS                                                                                       | Proposed Ground Floor Plan                     |                                  |
| DRAWING<br>THIS DRAWING IS TO BE READ IN<br>CONJUNCTION WITH ALL RELEVANT<br>DRAWINGS AND SPECIFICATIONS, BOTH<br>ARCHITECTURAL AND FROM OTHER<br>CONSULTANTS | PROJECT NO.<br>PROJECT STATUS<br>DRAWING SCALE | 20-005<br>Stage 3<br>1:100 at A3 |
| REPORT ANY ERRORS, CONTRADICTIONS OR<br>OMISSIONS TO THE ARCHITECT IMMEDIATELY                                                                                | DRAWING NO.                                    | REV.<br>A                        |