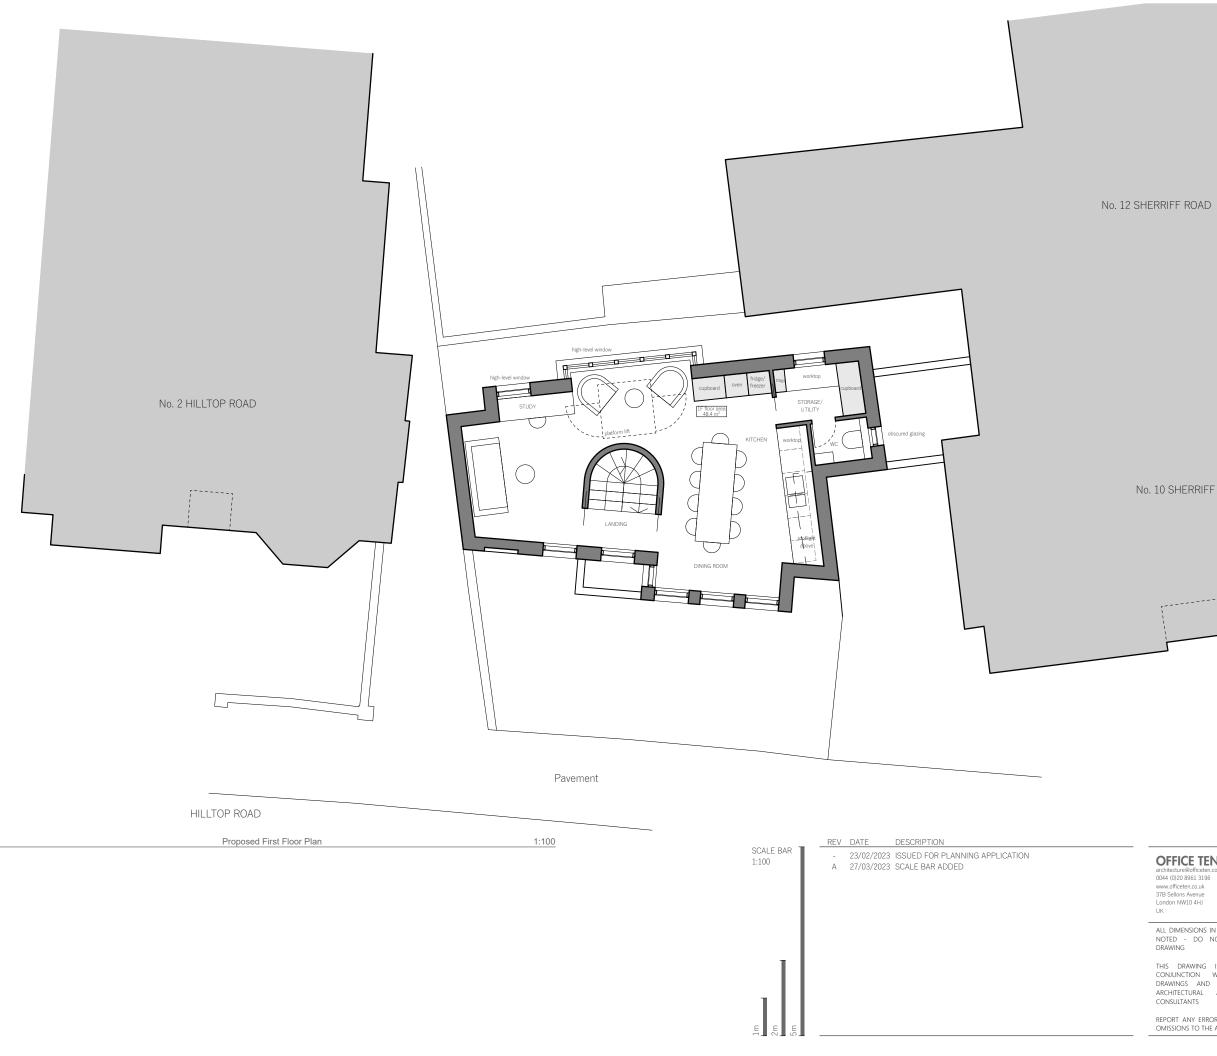

No. 10 SHERRIFF ROAD

|                                                                                             | PROJECT                  |                |
|---------------------------------------------------------------------------------------------|--------------------------|----------------|
| OFFICE TEN                                                                                  | Hilltop Road             |                |
| architecture@officeten.co.uk                                                                | The Cottage Hilltop Road | London NW6 2QA |
| 0044 (0)20 8961 3196<br>www.officeten.co.uk<br>378 Sellons Avenue<br>London NW10 4HJ<br>LIK |                          | $\bigcirc$     |
| 011                                                                                         | DRAWING TITLE            |                |
| ALL DIMENSIONS IN MM UNLESS OTHERWISE<br>NOTED - DO NOT SCALE FROM THIS<br>DRAWING          | Proposed First           | Floor Plan     |
| THIS DRAWING IS TO BE READ IN                                                               | PROJECT NO.              | 20-005         |
| CONJUNCTION WITH ALL RELEVANT<br>DRAWINGS AND SPECIFICATIONS, BOTH                          | PROJECT STATUS           | Stage 3        |
| ARCHITECTURAL AND FROM OTHER<br>CONSULTANTS                                                 | DRAWING SCALE            | 1:100 at A3    |
|                                                                                             | DRAWING NO.              | REV.           |
| REPORT ANY ERRORS, CONTRADICTIONS OR<br>OMISSIONS TO THE ARCHITECT IMMEDIATELY              | PA201                    | Α              |
|                                                                                             |                          |                |