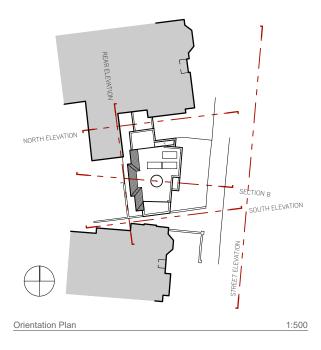

 23/02/2023
 ISSUED FOR PLANNING APPLICATION

 A
 27/03/2023
 SCALE BAR ADDED
SCALE BAR 1:100 5 Jun

Orientation Plan

1:500

|                                                                                                                                                    | PROJECT                                        |                                  |
|----------------------------------------------------------------------------------------------------------------------------------------------------|------------------------------------------------|----------------------------------|
| OFFICE TEN<br>architecture@officeten.co.uk<br>0044 (0)20 8961 3196<br>www.officeten.co.uk<br>37B Selions Avenue<br>London NWII 04H                 | Hilltop Road<br>The Cottage Hilltop Ro         | ad London NW6 2QA                |
| uk<br>ALL DIMENSIONS IN MM UNLESS OTHERWISE<br>NOTED - DO NOT SCALE FROM THIS<br>DRAWING                                                           | DRAWING TITLE<br>Proposed Stre                 | eet Elevation                    |
| THIS DRAWING IS TO BE READ IN<br>CONJUNCTION WITH ALL RELEVANT<br>DRAWINGS AND SPECIFICATIONS, BOTH<br>ARCHITECTURAL AND FROM OTHER<br>CONSULTANTS | PROJECT NO.<br>PROJECT STATUS<br>DRAWING SCALE | 20-005<br>Stage 3<br>1:100 at A3 |
|                                                                                                                                                    | DRAWING NO.                                    | RFV.                             |