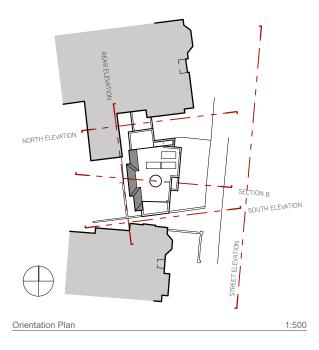

 23/02/2023
 ISSUED FOR PLANNING APPLICATION

 A
 27/03/2023
 SCALE BAR ADDED
SCALE BAR 1:100 5 Jun

Orientation Plan

1:500

|                                                                                                                                                    | PROJECT                                        |                                  |
|----------------------------------------------------------------------------------------------------------------------------------------------------|------------------------------------------------|----------------------------------|
| OFFICE TEN<br>architecture@officeten.co.uk<br>0044 (0)20 8961 3196<br>www.officeten.co.uk<br>37B Selions Avenue<br>London NWII 04H                 | Hilltop Road<br>The Cottage Hilltop Ro         | ad London NW6 2QA                |
| uk<br>ALL DIMENSIONS IN MM UNLESS OTHERWISE<br>NOTED - DO NOT SCALE FROM THIS<br>DRAWING                                                           | DRAWING TITLE<br>Proposed Stre                 | eet Elevation                    |
| THIS DRAWING IS TO BE READ IN<br>CONJUNCTION WITH ALL RELEVANT<br>DRAWINGS AND SPECIFICATIONS, BOTH<br>ARCHITECTURAL AND FROM OTHER<br>CONSULTANTS | PROJECT NO.<br>PROJECT STATUS<br>DRAWING SCALE | 20-005<br>Stage 3<br>1:100 at A3 |
|                                                                                                                                                    | DRAWING NO.                                    | RFV.                             |