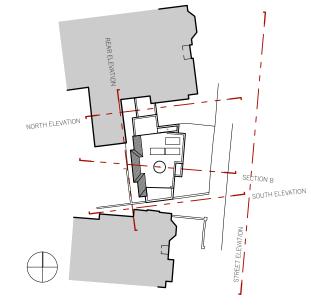

 23/02/2023
 ISSUED FOR PLANNING APPLICATION

 A
 27/03/2023
 SCALE BAR ADDED
SCALE BAR 1:100 5 Jun

Orientation Plan

1:500

|                                                                                                                                                    | PROJECT                                        |                                  |
|----------------------------------------------------------------------------------------------------------------------------------------------------|------------------------------------------------|----------------------------------|
| OFFICE TEN<br>architecture@officeten.co.uk<br>0044 (0)20 8961 3196<br>www.officeten.co.uk<br>37B Selions Avenue<br>London NWII 04H                 | Hilltop Road<br>The Cottage Hilltop Ro         | ad London NW6 2QA                |
| uk<br>ALL DIMENSIONS IN MM UNLESS OTHERWISE<br>NOTED - DO NOT SCALE FROM THIS<br>DRAWING                                                           | DRAWING TITLE<br>Proposed Stre                 | eet Elevation                    |
| THIS DRAWING IS TO BE READ IN<br>CONJUNCTION WITH ALL RELEVANT<br>DRAWINGS AND SPECIFICATIONS, BOTH<br>ARCHITECTURAL AND FROM OTHER<br>CONSULTANTS | PROJECT NO.<br>PROJECT STATUS<br>DRAWING SCALE | 20-005<br>Stage 3<br>1:100 at A3 |
|                                                                                                                                                    | DRAWING NO.                                    | RFV.                             |