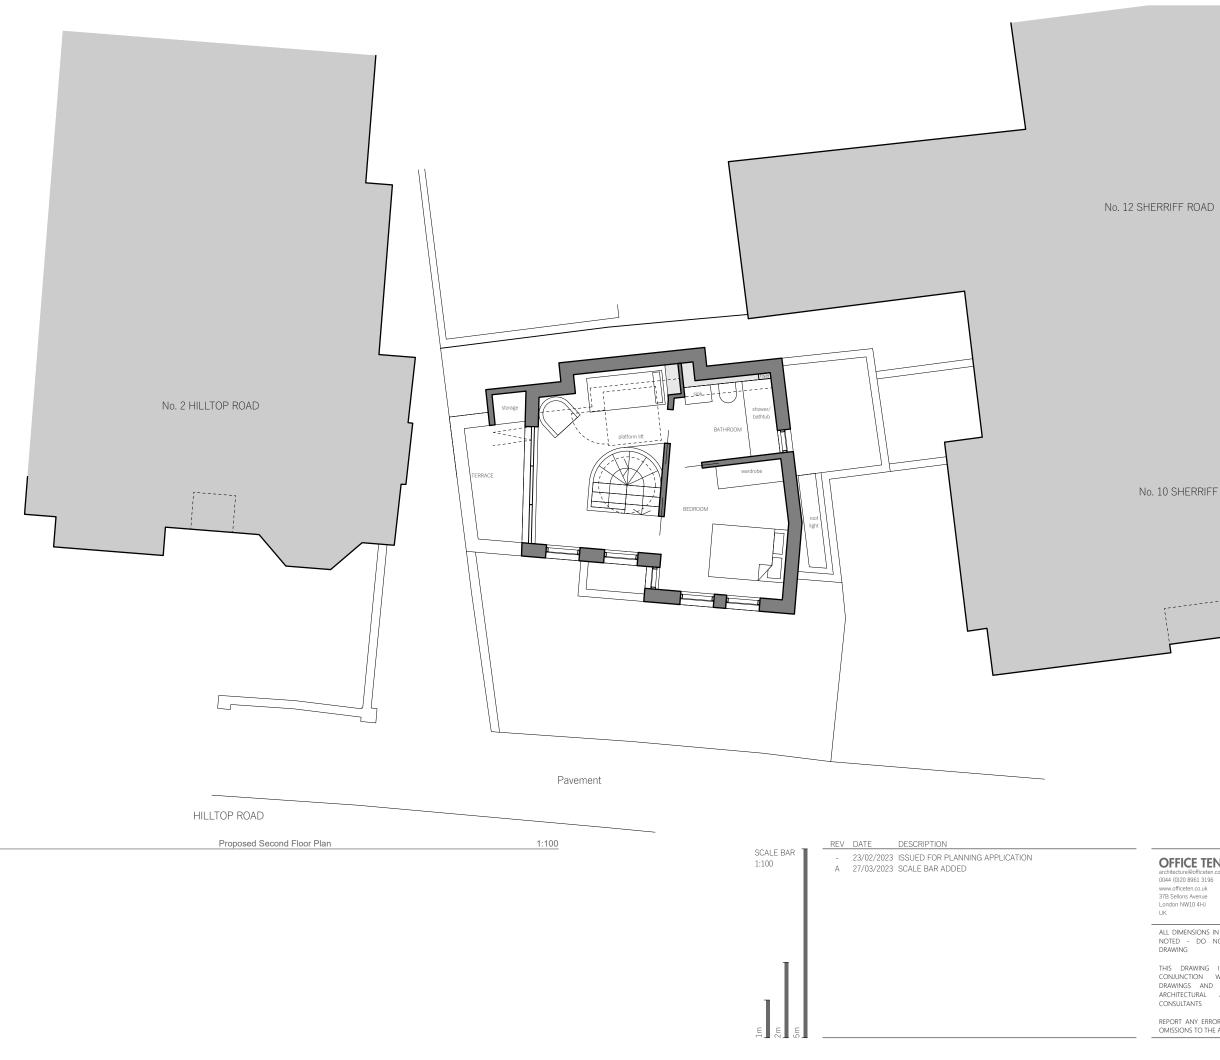

No. 10 SHERRIFF ROAD

|                                                                                             | PROJECT                  |                |
|---------------------------------------------------------------------------------------------|--------------------------|----------------|
| OFFICE TEN                                                                                  | Hilltop Road             |                |
| architecture@officeten.co.uk                                                                | The Cottage Hilltop Road | London NW6 2QA |
| 0044 (0)20 8961 3196<br>www.officeten.co.uk<br>378 Sellons Avenue<br>London NW10 4HJ<br>LIK |                          | $\bigcirc$     |
| 011                                                                                         | DRAWING TITLE            |                |
| ALL DIMENSIONS IN MM UNLESS OTHERWISE<br>NOTED - DO NOT SCALE FROM THIS<br>DRAWING          | Proposed First           | Floor Plan     |
| THIS DRAWING IS TO BE READ IN                                                               | PROJECT NO.              | 20-005         |
| CONJUNCTION WITH ALL RELEVANT<br>DRAWINGS AND SPECIFICATIONS, BOTH                          | PROJECT STATUS           | Stage 3        |
| ARCHITECTURAL AND FROM OTHER<br>CONSULTANTS                                                 | DRAWING SCALE            | 1:100 at A3    |
|                                                                                             | DRAWING NO.              | REV.           |
| REPORT ANY ERRORS, CONTRADICTIONS OR<br>OMISSIONS TO THE ARCHITECT IMMEDIATELY              | PA201                    | Α              |
|                                                                                             |                          |                |