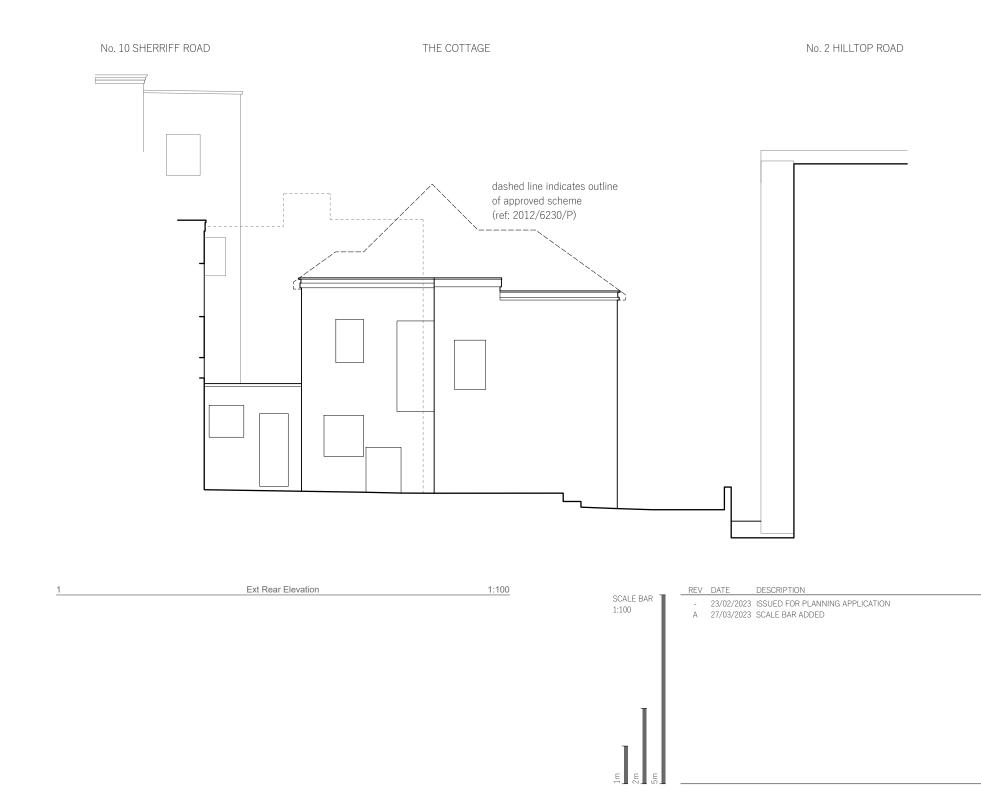

## Ext Rear Elevation

PROJECT NO. PROJECT STATUS DRAWING SCALE

20-005 Stage 3 1:100 at A3

DRAWING NO. PA131

Α

REV.