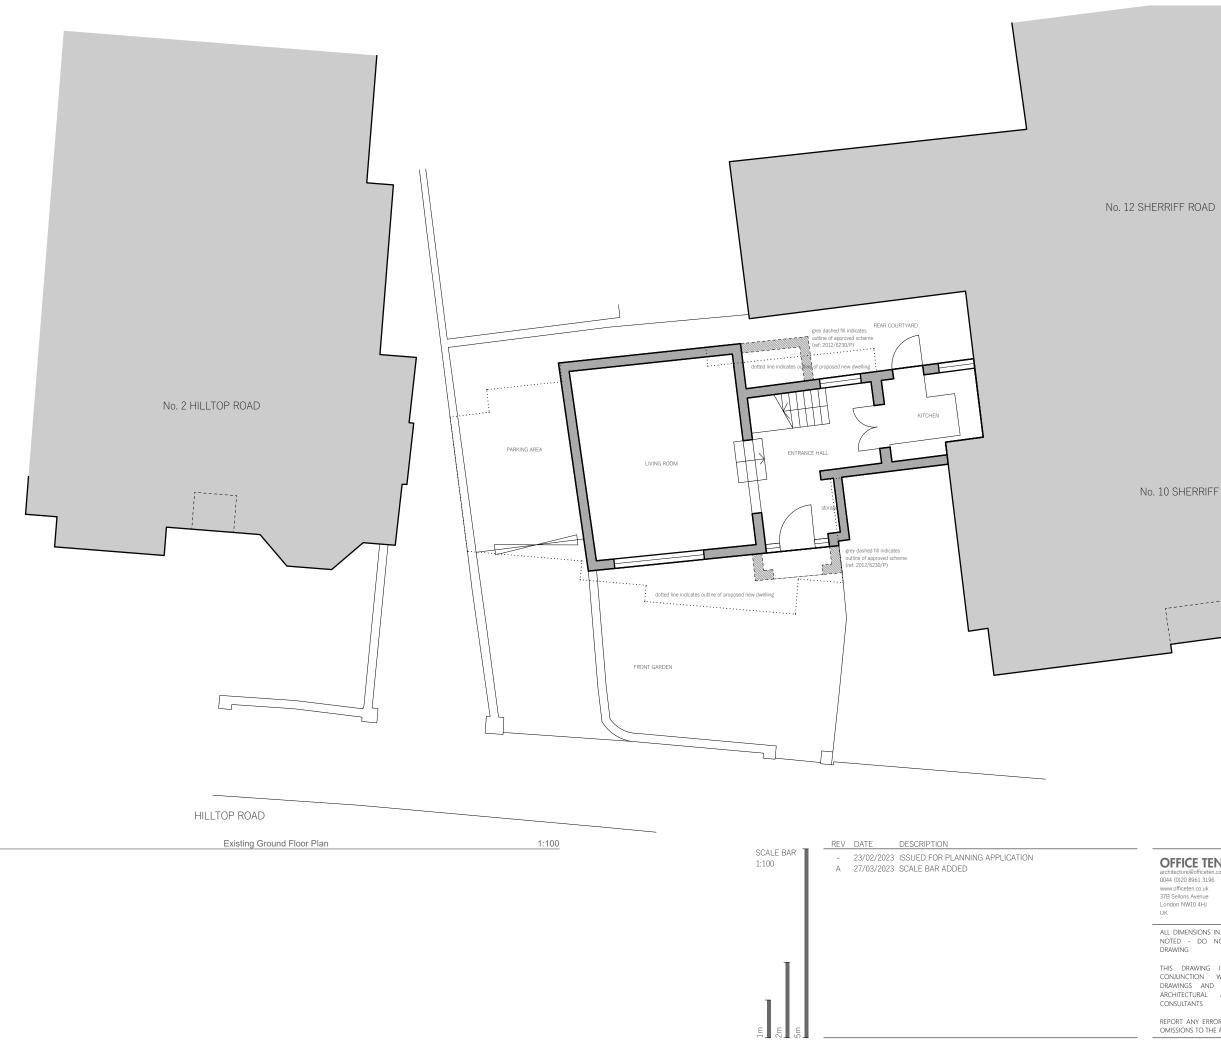

### DRAWING TITLE

## Existing Ground Floor Plan

PROJECT NO. PROJECT STATUS DRAWING SCALE

20-005 Stage 3 1:100 at A3

DRAWING NO. PA100

| 1 | Ext Street Elevation | 1:100 | REV DATE DESCRIPTION                                                                           |        |
|---|----------------------|-------|------------------------------------------------------------------------------------------------|--------|
|   |                      |       | SCALE BAR<br>1:100 A 27/03/2023 ISSUED FOR PLANNING APPLICATIC<br>A 27/03/2023 SCALE BAR ADDED | DN (   |
|   |                      |       |                                                                                                | a<br>C |
|   |                      |       |                                                                                                | 3<br>L |
|   |                      |       |                                                                                                | L<br>  |
|   |                      |       |                                                                                                | ے<br>ا |
|   |                      |       |                                                                                                | 1      |
|   |                      |       |                                                                                                |        |
|   |                      |       | 1                                                                                              | 4<br>C |
|   |                      |       |                                                                                                | R      |
|   |                      |       |                                                                                                |        |