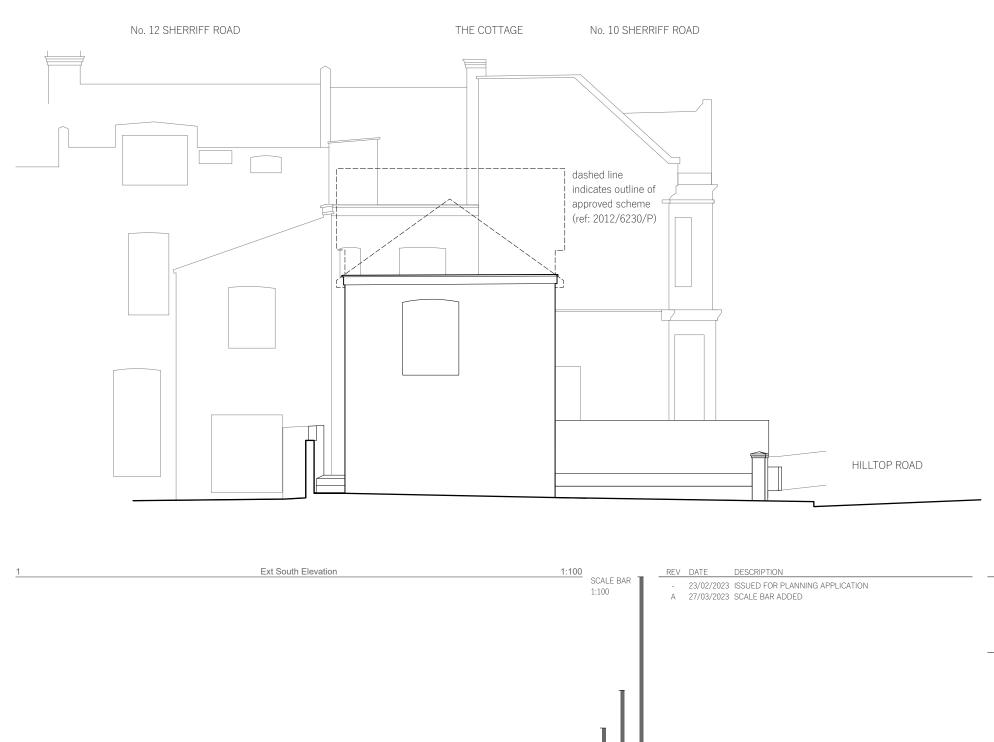

## DRAWING TITLE

## **Ext South Elevation**

PROJECT NO. PROJECT STATUS DRAWING SCALE

20-005 Stage 3 1:100 at A3

DRAWING NO. PA133

No. 10 SHERRIFF ROAD

offfice ten architecture@officeten.co.uk 0044 (0)20 8961 3196 www.officeten.co.uk 378 Sellons Avenue London NW10 4HJ UK