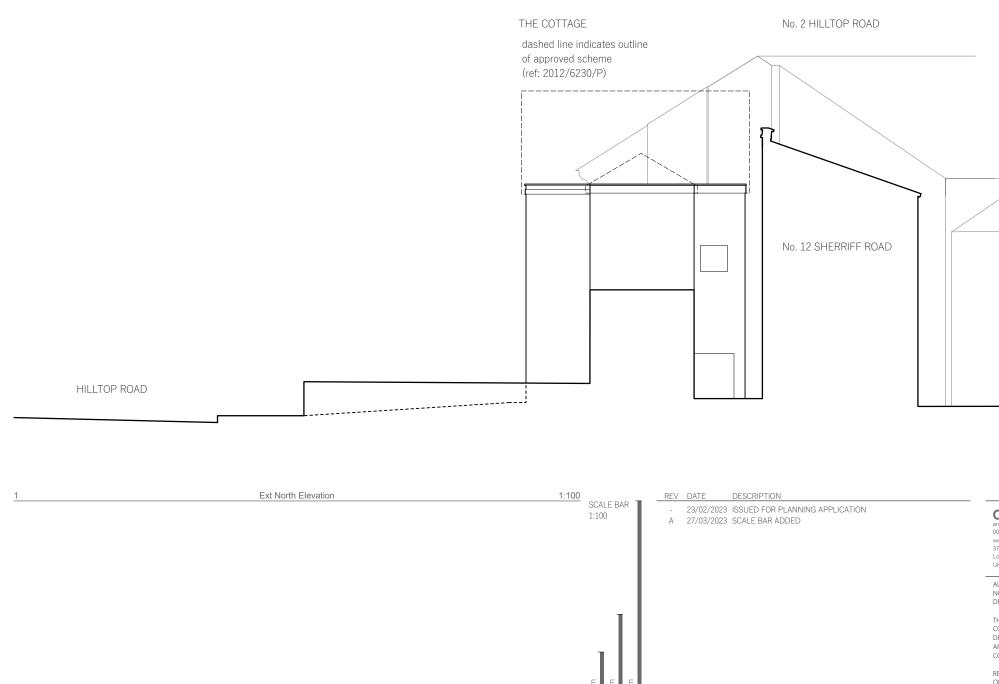

### DRAWING TITLE

## **Ext North Elevation**

PROJECT NO. PROJECT STATUS DRAWING SCALE

20-005 Stage 3 1:100 at A3

DRAWING NO. PA132

No. 10 SHERRIFF ROAD

offfice ten architecture@officeten.co.uk 0044 (0)20 8961 3196 www.officeten.co.uk 378 Sellons Avenue London NW10 4HJ UK