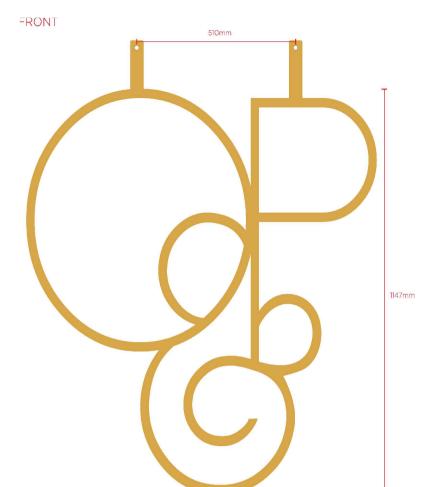

## DETAIL 01 HANGING SIGN

**Projecting Sign**5mm flat cut aluminium shape, with gold brushed stainless steel fitted to both sides with added nodes for hanging.

1120mm(W) x 1150mm(H)

SIDE

Panel to be suspended from existing bracket.

(please note bracket will need to be inspected on survey to determine if its fit to support new sign.)