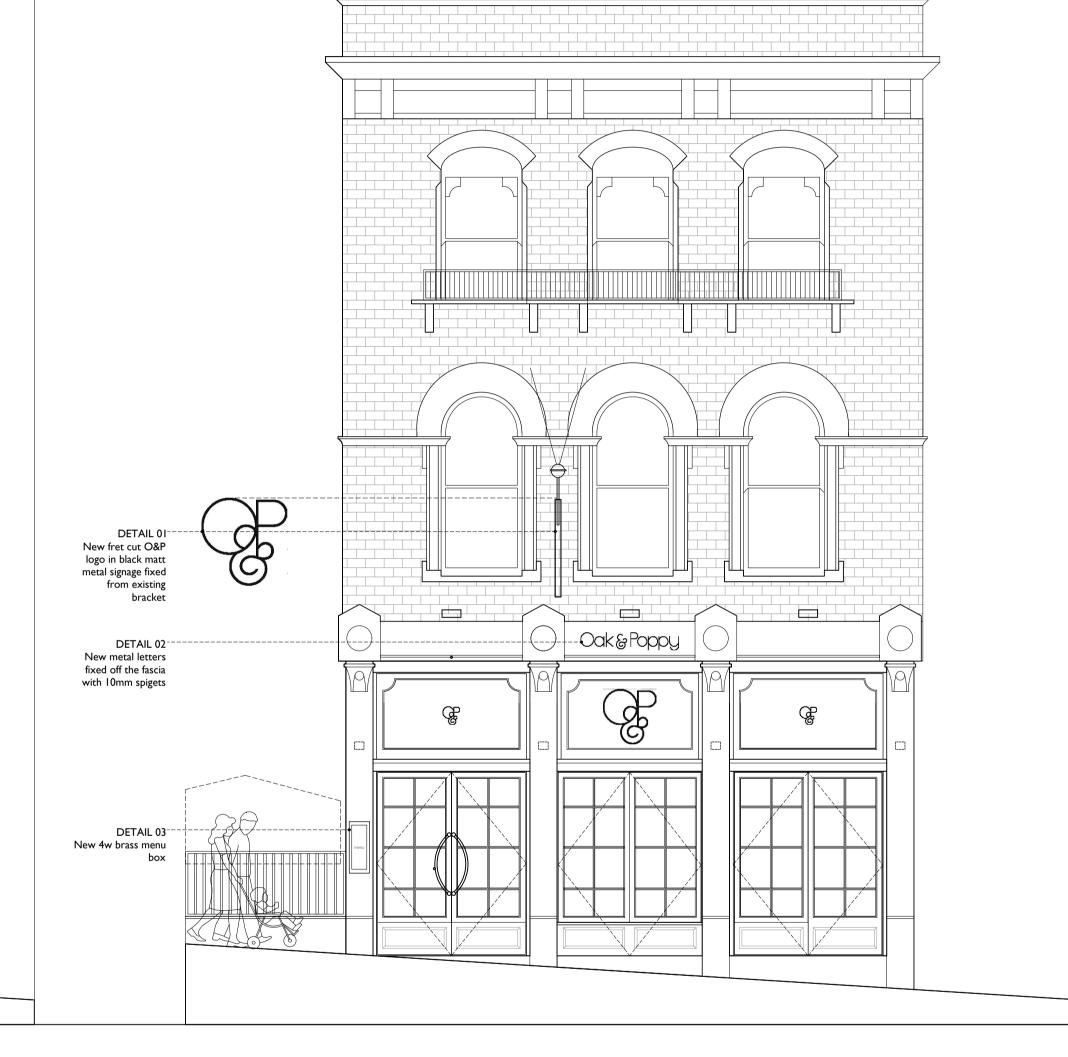

## DETAIL 01 HANGING SIGN

**Projecting Sign**5mm flat cut aluminium shape, with gold brushed stainless steel fitted to both sides with added nodes for hanging.

1120mm(W) x 1150mm(H)

SIDE

Panel to be suspended from existing bracket.

(please note bracket will need to be inspected on survey to determine if its fit to support new sign.)

## DETAIL 02 FASCIA LETTERS

FRONT

1500mm

265mm

## Fasica Signage

Built up 3D brushed gold stainless steel letters, as per logo supplied
1500mm wide. Threaded rods to rear.

Non illuminated.

## DETAIL 03 MENU BOX

cafe hampstead

Cafe Hampstead 48 Rosslyn Hill Hampstead NW3 1NH

EXISTING & PROPOSED

Elevations & Details

PLANNING