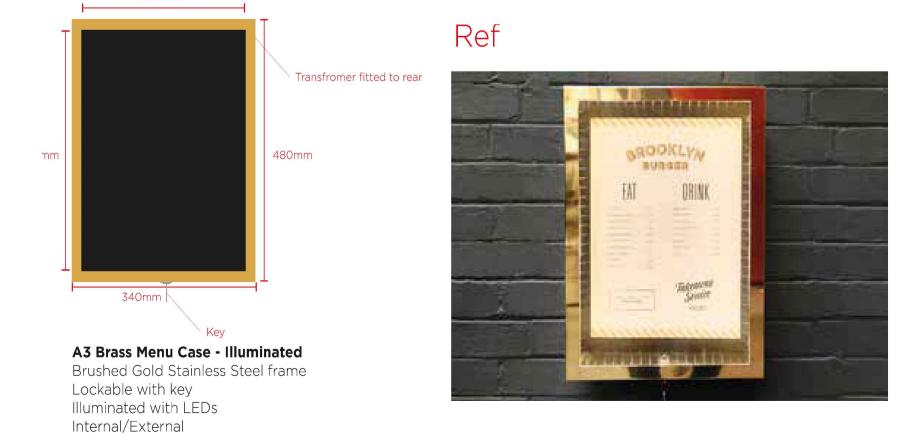

## DETAIL 03 MENU BOX

cafe hampstead

Cafe Hampstead 48 Rosslyn Hill Hampstead NW3 1NH

EXISTING & PROPOSED

Elevations & Details

PLANNING