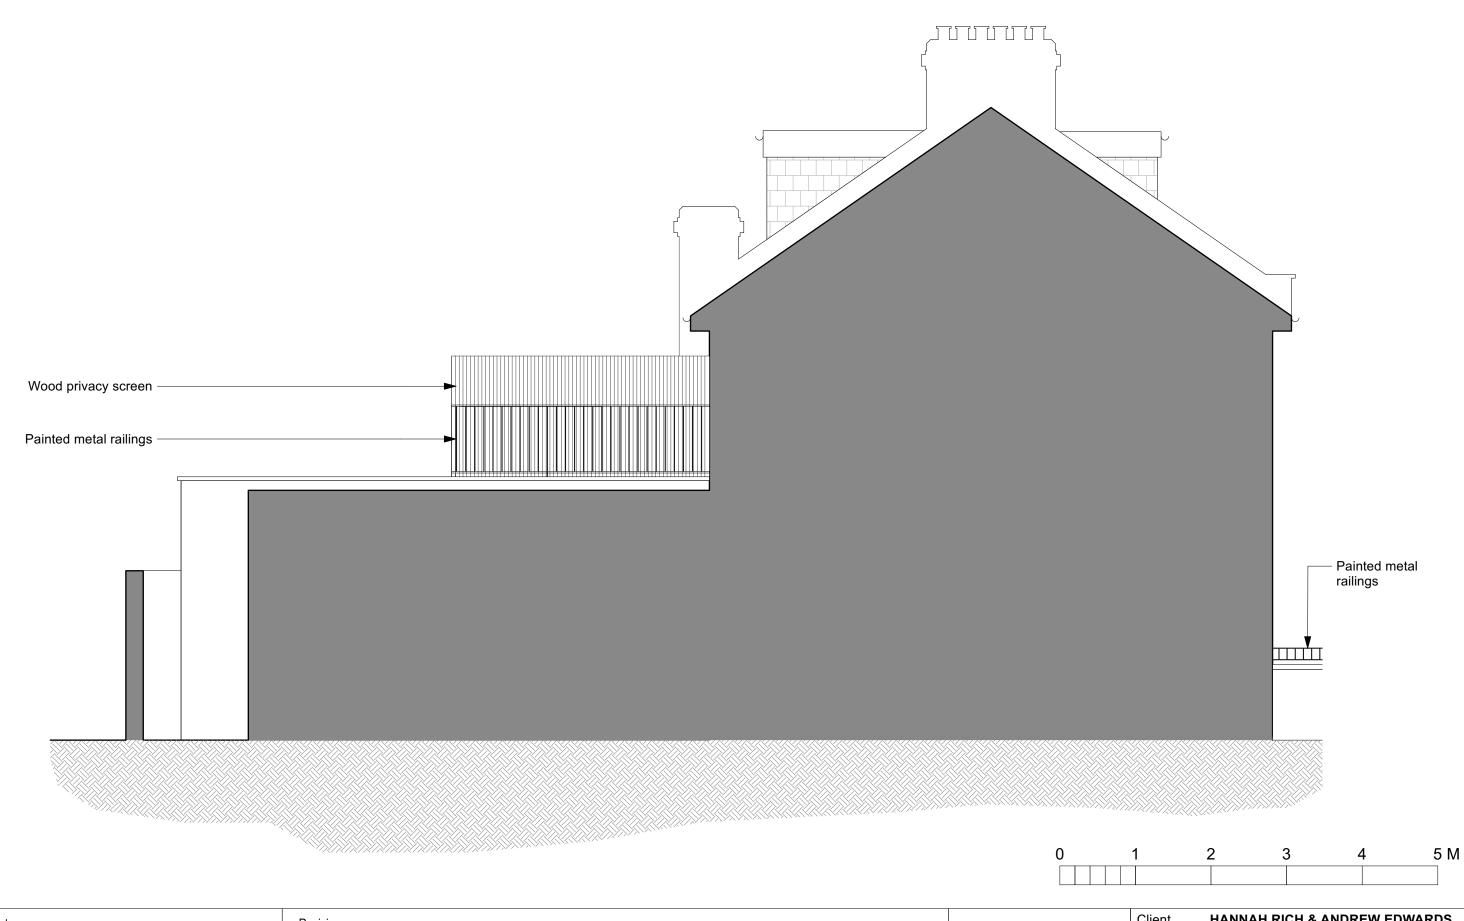

| Notes                                                                                                                                                                                                                                                                                                                          | Revision | S                           | ROWLANDS ARCHITECT                         |                            | Client HANNAH RICH & ANDREW EDWARDS |           |                     |          |              |         |   |
|--------------------------------------------------------------------------------------------------------------------------------------------------------------------------------------------------------------------------------------------------------------------------------------------------------------------------------|----------|-----------------------------|--------------------------------------------|----------------------------|-------------------------------------|-----------|---------------------|----------|--------------|---------|---|
| 1. Do not scale from drawing. 2. All dimensions in millimeters unless noted otherwise. 3. No deviation may be made from the details shown on this drawing without the prior permission of the architect. Any discrepancy between this and any other documents shall be referred immediately to the architect. IF IN DOUBT ASK. | С        | 09.02.23 Issued for comment |                                            |                            |                                     | oject     | ect 5 WEST COTTAGES |          |              |         |   |
|                                                                                                                                                                                                                                                                                                                                | D        | 21.02.23<br>07.03.23        | Issued for planning<br>Issued for planning | 15 DUNLOE AVENUE<br>LONDON | Dr                                  | Drawing T | itle                | Proposed | NW Elevation | ition   |   |
|                                                                                                                                                                                                                                                                                                                                | F        | 15.03.23                    | 15.03.23 Issued for planning               | N17 6LB<br>T. 07725 557198 | Sc                                  | ale       | 1:50/A3             | Date     | AUG 2022     |         |   |
|                                                                                                                                                                                                                                                                                                                                | G        | 23.03.23                    |                                            | 1. 01725 301130            | Jo                                  | b no.     | 2205                | Dwg no.  | L(03)02 R    | Rev no. | G |