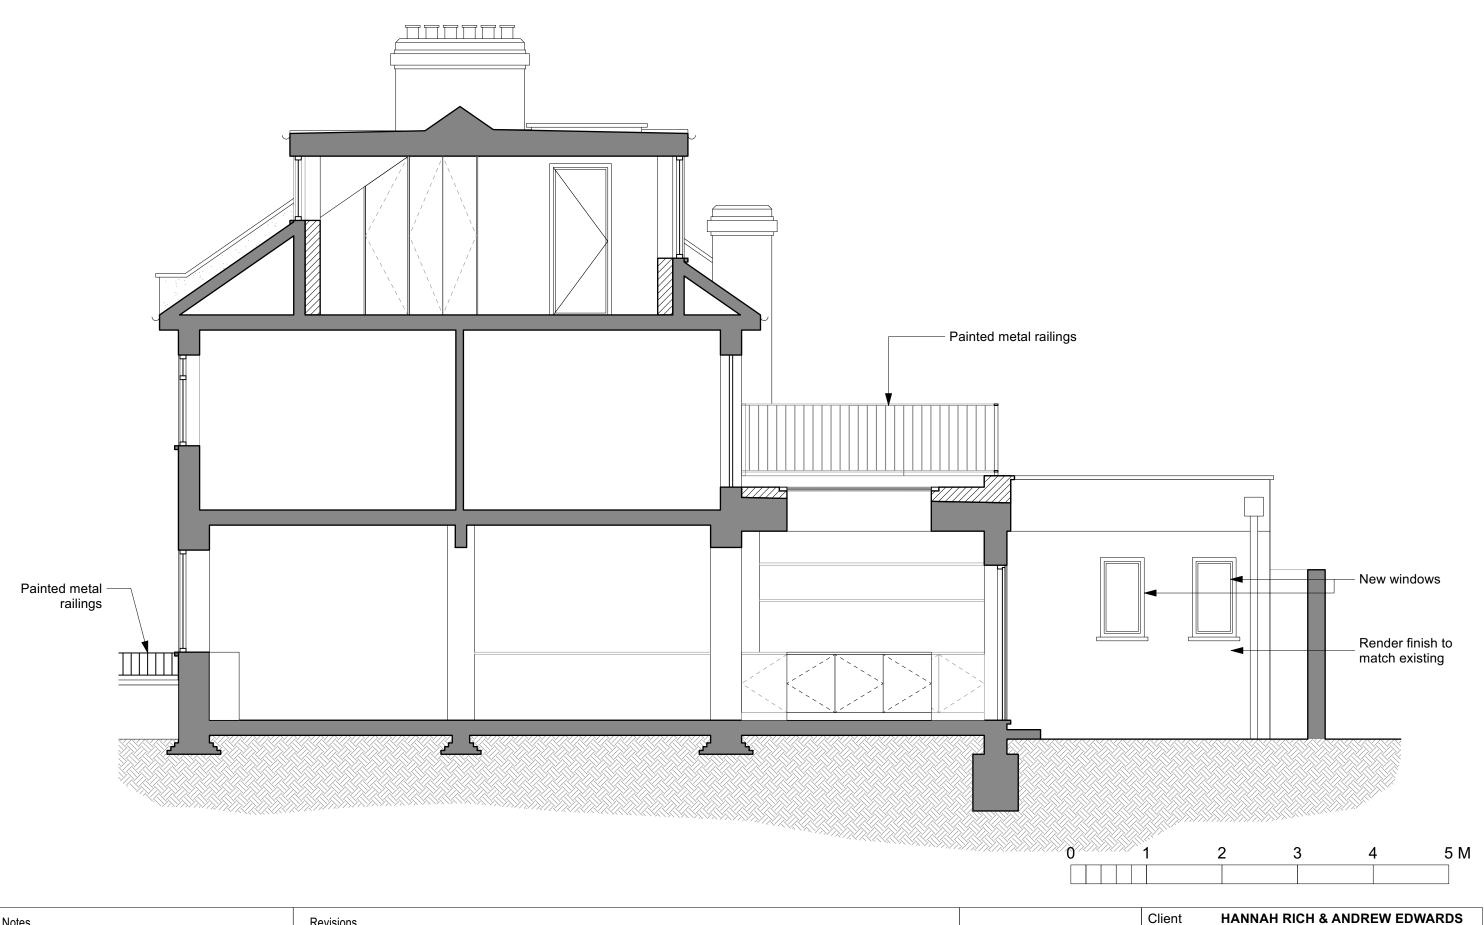

| Notes                                                                                                                                                                                                                                                                                                                          | Revisio | ns                                                                                                                                                                                                                         |                                   | ROWLANDS ARCHITECTURE | Oliciti | ANDILLI                 | LDIIAN  | 50      |         |   |
|--------------------------------------------------------------------------------------------------------------------------------------------------------------------------------------------------------------------------------------------------------------------------------------------------------------------------------|---------|----------------------------------------------------------------------------------------------------------------------------------------------------------------------------------------------------------------------------|-----------------------------------|-----------------------|---------|-------------------------|---------|---------|---------|---|
| 1. Do not scale from drawing. 2. All dimensions in millimeters unless noted otherwise. 3. No deviation may be made from the details shown on this drawing without the prior permission of the architect. Any discrepancy between this and any other documents shall be referred immediately to the architect. IF IN DOUBT ASK. | С       | 09.02.23 Issued for comment                                                                                                                                                                                                |                                   |                       |         | Project 5 WEST COTTAGES |         |         |         |   |
|                                                                                                                                                                                                                                                                                                                                | D       | D       21.02.23       Issued for planning       15 DUNLOE AVENUE LONDON N17 6LB         E       15.03.23       Issued for planning       N17 6LB         F       23.03.23       Issued for planning       T. 07725 557198 | Drawing Title Proposed AA Section |                       |         |                         |         |         |         |   |
|                                                                                                                                                                                                                                                                                                                                | F       |                                                                                                                                                                                                                            |                                   | ssued for planning    | Scale   | 1:50/A3                 | Date    | AUG 202 | 22      |   |
|                                                                                                                                                                                                                                                                                                                                |         |                                                                                                                                                                                                                            |                                   |                       | Job no. | 2205                    | Dwg no. | L(02)01 | Rev no. | F |