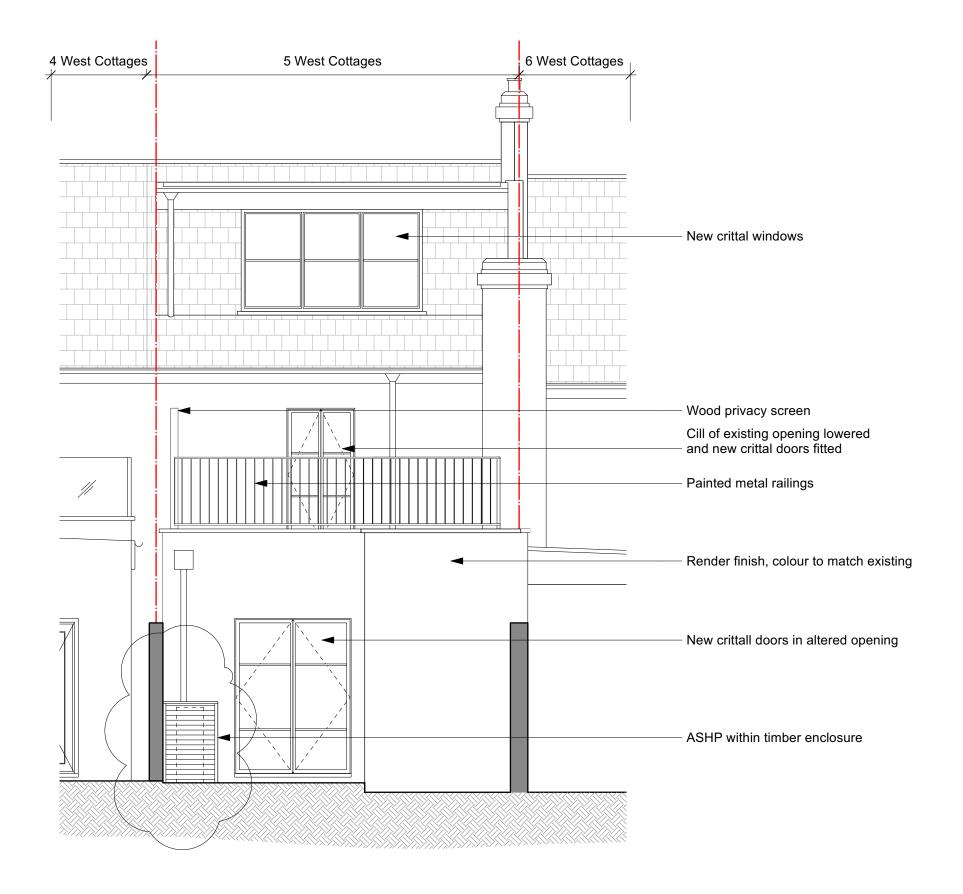

| Notes                                                                                                                                                                                                                                                                                                                             | Revisions                                                     | ROWLANDS ARCHITECTURE                                    | Client HANNAH RICH & ANDREW EDWARDS |         |                       |          |         |   |  |
|-----------------------------------------------------------------------------------------------------------------------------------------------------------------------------------------------------------------------------------------------------------------------------------------------------------------------------------|---------------------------------------------------------------|----------------------------------------------------------|-------------------------------------|---------|-----------------------|----------|---------|---|--|
| Do not scale from drawing.     All dimensions in millimeters unless noted otherwise.     No deviation may be made from the details shown on this drawing without the prior permission of the architect.     Any discrepancy between this and any other documents shall be referred immediately to the architect. IF IN DOUBT ASK. | C 09.02.23 Issued for comment                                 |                                                          | Project 5 WEST COTTAGES             |         |                       |          |         |   |  |
|                                                                                                                                                                                                                                                                                                                                   | D 21.02.23 Issued for planning E 15.03.23 Issued for planning | Issued for planning Issued for planning  T. 07725 557198 | Drawing T                           | ıtle F  | Proposed SW Elevation |          |         |   |  |
|                                                                                                                                                                                                                                                                                                                                   | F 23 03 23 Issued for planning                                |                                                          | Scale                               | 1:50/A3 | Date                  | AUG 2022 | 2       |   |  |
|                                                                                                                                                                                                                                                                                                                                   |                                                               |                                                          | Job no.                             | 2205    | Dwg no.               | L(03)01  | Rev no. | F |  |