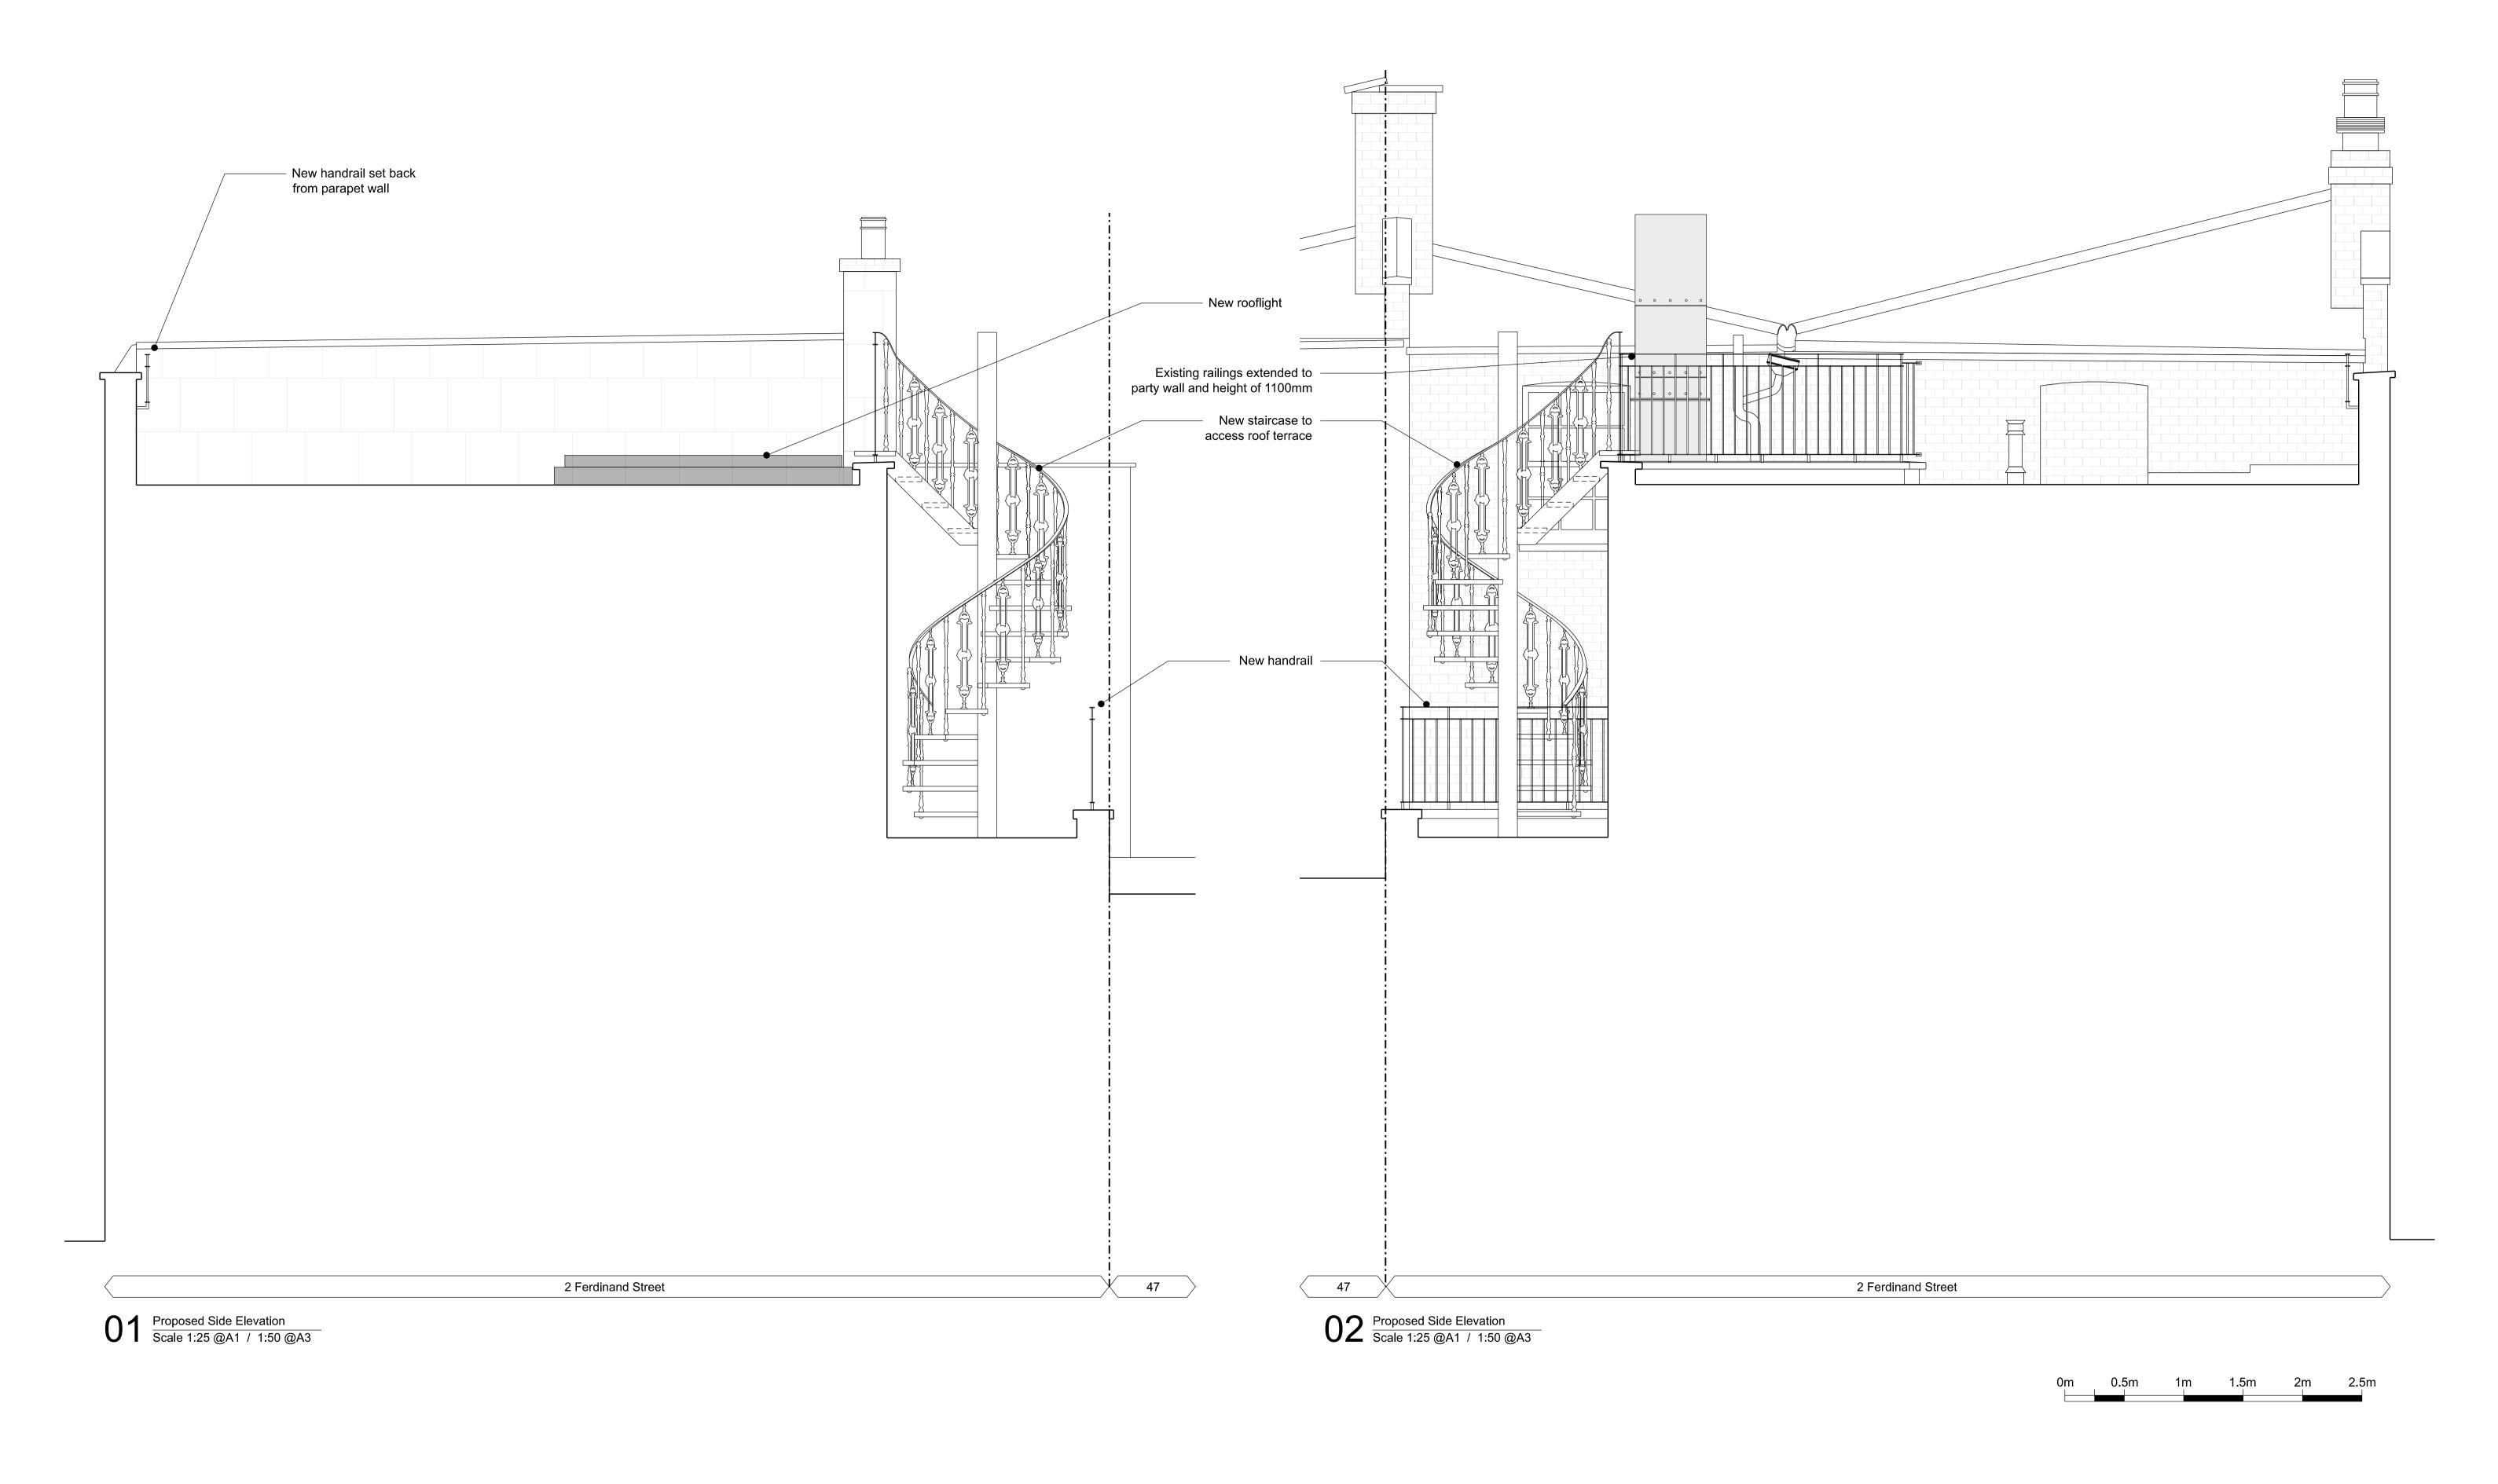

## **PATA**LAB

2 Ferdinand Street

**Proposed Side Elevations** 

Scale Project No Drawing No 1:25 / 1:50 Paper Size A1 / A3 2301 PA3102 01 03.04.23 Date