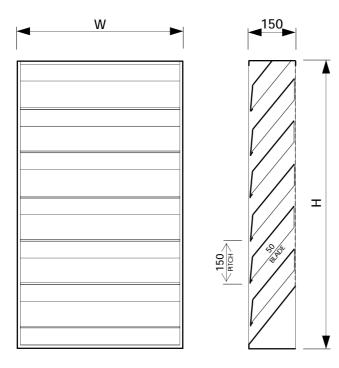

### DIMENSIONS

# NOTES

THIS DATA SHEET IS TO BE READ IN CONJUNCTION WITH THE EQUIPMENT SCHEDULE.

WIDTH (W) AND HEIGHT (H) DIMENSIONS GIVEN ON THE EQUIPMENT SCHEDULE ARE AS MANUFACTURED. ADEQUATE CLEARANCE MUST BE ALLOWED WHEN CONSTRUCTING THE BUILDERSWORK OPENING, A MINIMUM OF 10 mm IS RECOMMENDED.

LOUVRES ARE MANUFACTURED TO STANDARD SHEET METAL TOLERANCES OF +/- 3 mm.