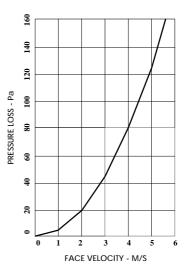

ANUFACTURED IN MATING SECTIONS FOR EASE OF HANDLING.

LOUVRES ARE MANUFACTURED TO STANDARD SHEET METAL TOLERANCES OF +/- 3 mm.

## SUFFIX

THE SUFFIX DEFINES ADDITIONAL FEATURES OR SPECIAL CONSTRUCTIONAL DETAILS

- G GALVANISED STEEL CONSTRUCTION.
- A ALUMINIUM CONSTRUCTION.
- P POLYESTER POWDER COAT.
- X SPECIAL CONSTRUCTION REFER TO EQUIPMENT SCHEDULE FOR DETAILS.

#### WEIGHT

LOUVRE WEIGHTS ARE GIVEN ON THE EQUIPMENT SCHEDULE. APPROXIMATELY:

28kg/M<sup>2</sup> GALVANISED CONSTRUCTION 20kg/M<sup>2</sup> ALUMINIUM CONSTRUCTION

# ACOUSTIC PERFORMANCE

SOUND REDUCTION INDEX: BS EN ISO 10140 - 2

| 63 | 125 | 250 | 500 | 1000 | 2000 | 4000 | 8000 | HZ |
|----|-----|-----|-----|------|------|------|------|----|
| 4  | 4   | 5   | 8   | 12   | 16   | 15   | 13   | dB |

#### PRESSURE LOSS



# STANDARD SIZES

THERE ARE NO STANDARD SIZES. ALL LOUVRES ARE MADE TO ORDER.