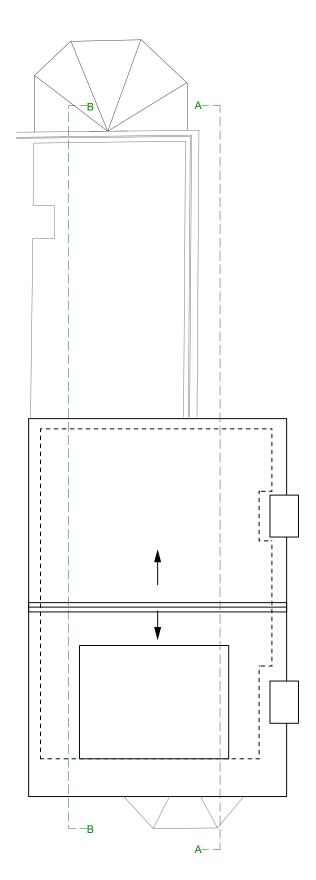

EXISTING ROOF PLAN

## **EXISTING ROOF PLAN**

PROJECT NO: DRAWING NO: REVISION:
P1069 EX010 -

SCALE @ SIZE: 1:100 @ A3

START DATE: FIRST AUTHOR:

APRIL 23 RS

Architecture + Design Ltd

Address: 12-13 Poland Street, London, W1F 8QB www.peekarchitecture.co.uk | Email:georgina@peekarchitecture.co.uk | Tel:0207 734 3094