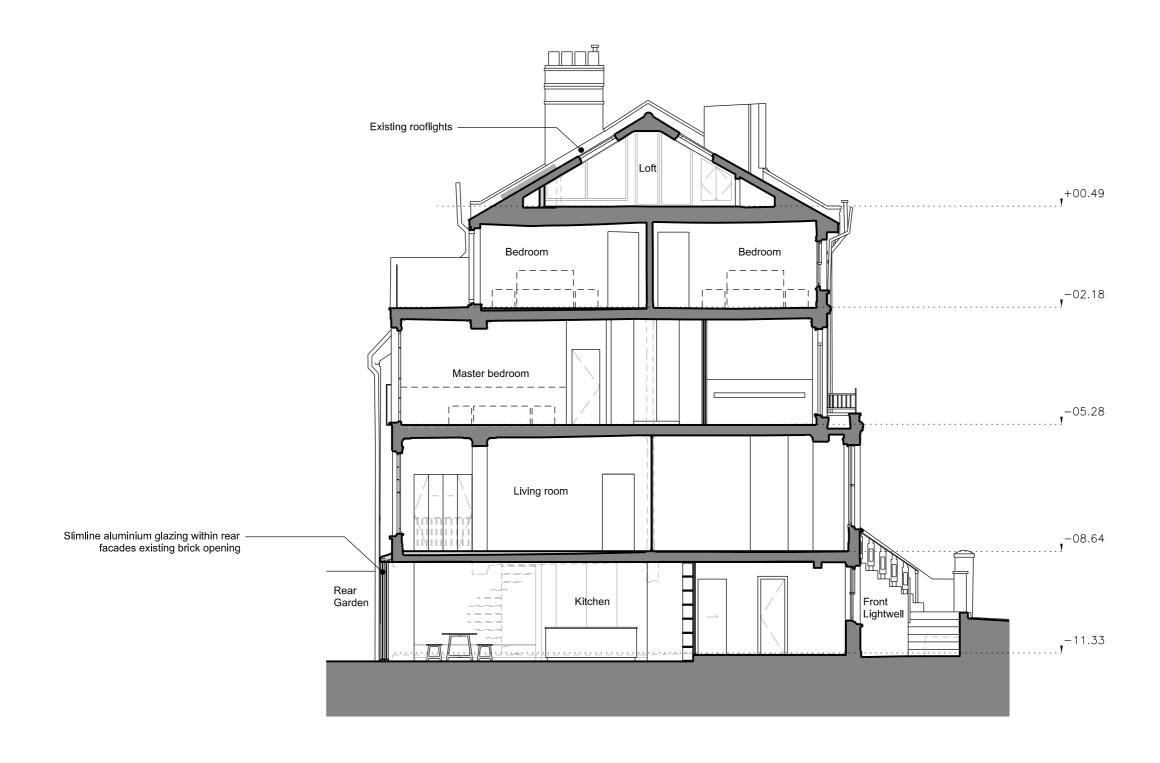

104

6 Croftdown Road, NW5 1EH

Client

Alaina Newnes, Geoff Kuehne

|                     | <br><del>-</del> |
|---------------------|------------------|
| Section<br>Proposed | 104_PR_301       |
| Drawing name        | Drawing number   |