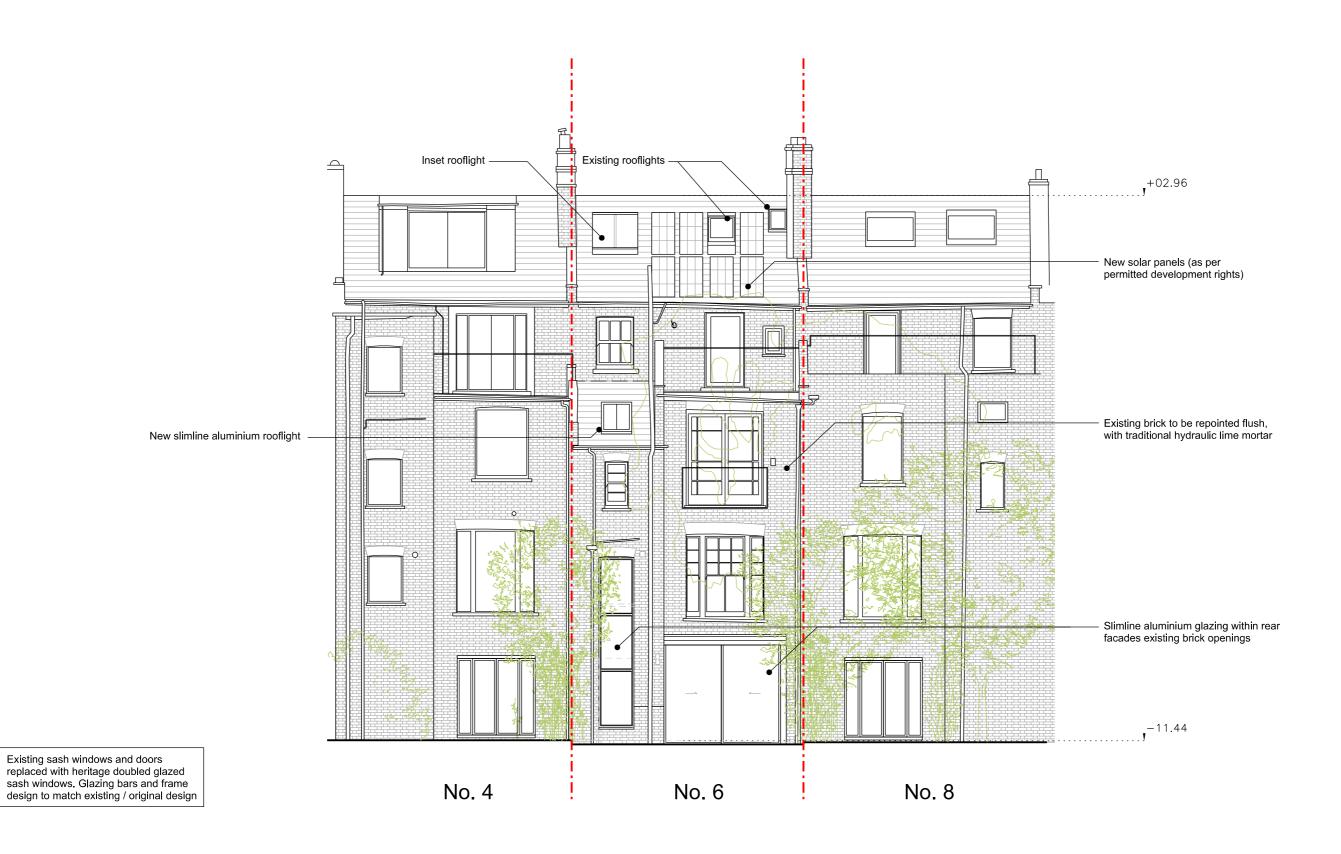

| Rear Eleva<br>Proposed | 104_PR_201 |           |
|------------------------|------------|-----------|
| Date                   | March 2023 | <br>Issue |
| Scale / Format         | 1:100 / A3 |           |

Planning

Drawing number

P2

Drawing name

Project Status