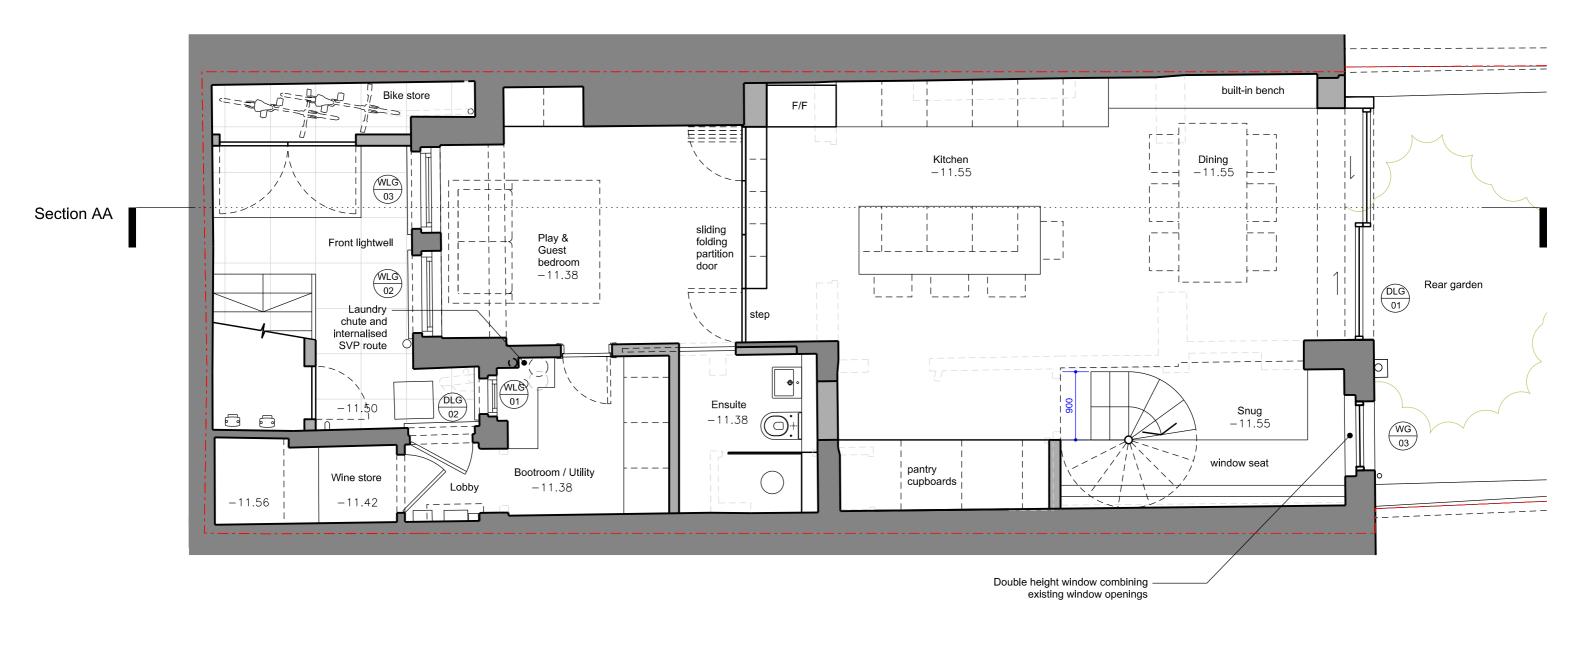

Floors require leveling throughout, levels shown approximately

## General notes:

Do not scale from drawings. Errors to be reported immediately to the Architect.

To be read in conjuntion with all relevant Architects', Services and Structural Engineers' drawings.

All existing site, tree and building information has been compiled from different sources. All dimensions to be checked on site.

| P2   | 03/04/23 | Planning - update |
|------|----------|-------------------|
| P1   | 24/03/23 | Planning          |
| Rev. | Date     | Description       |

Project number

6 Croftdown Road, NW5 1EH

104

Client

Alaina Newnes, Geoff Kuehne

Drawing name

104\_PR\_109 Lower Ground Floor Plan Proposed

March 2023 1:50 / A3 Scale / Format Project Status

Drawing number

P2