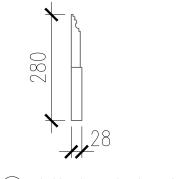

(01) PROPOSED SKIRTING PROFILE - SKIRT1

01) PROPOSED SKIRTING ELEVATION - SKIRT LOWER GROUND FLOOR STAIRCASE GROUND FLOOR THROUGHOUT GROUND FLOOR AND GROUND FLOOR STAIR

FIRST FLOOR THROUGHOUT FIRST FLOOR AND FIRST STAIR TO SECOND LANDING