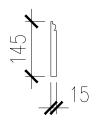

03 PROPOSED SKIRTING PROFILE - SKIRT3

03 PROPOSED SKIRTING ELEVATION - SKIRT3 THIRD FLOOR THROUGHOUT THIRD FLOOR

Project 25 Chester Terrace London, NW1 4ND Drawing Proposed Skirtings

ALL RIGHTS RESERVED