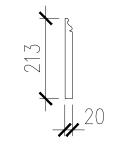

(02) PROPOSED SKIRTING PROFILE - SKIRT2

(02) PROPOSED SKIRTING ELEVATION - SKIRT2 LOWER GROUND FLOOR THROUGHOUT LOWER GROUND FLOOR - APART FROM STAIRCASE SECOND FLOOR THROUGHOUT SECOND FLOOR AND STAIR TO THIRD FLOOR