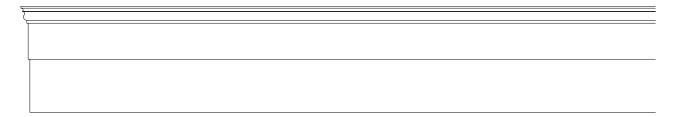

(01) PROPOSED SKIRTING PROFILE - SKIRT1

01) PROPOSED SKIRTING ELEVATION - SKIRT LOWER GROUND FLOOR STAIRCASE GROUND FLOOR THROUGHOUT GROUND FLOOR AND GROUND FLOOR STAIR

FIRST FLOOR THROUGHOUT FIRST FLOOR AND FIRST STAIR TO SECOND LANDING