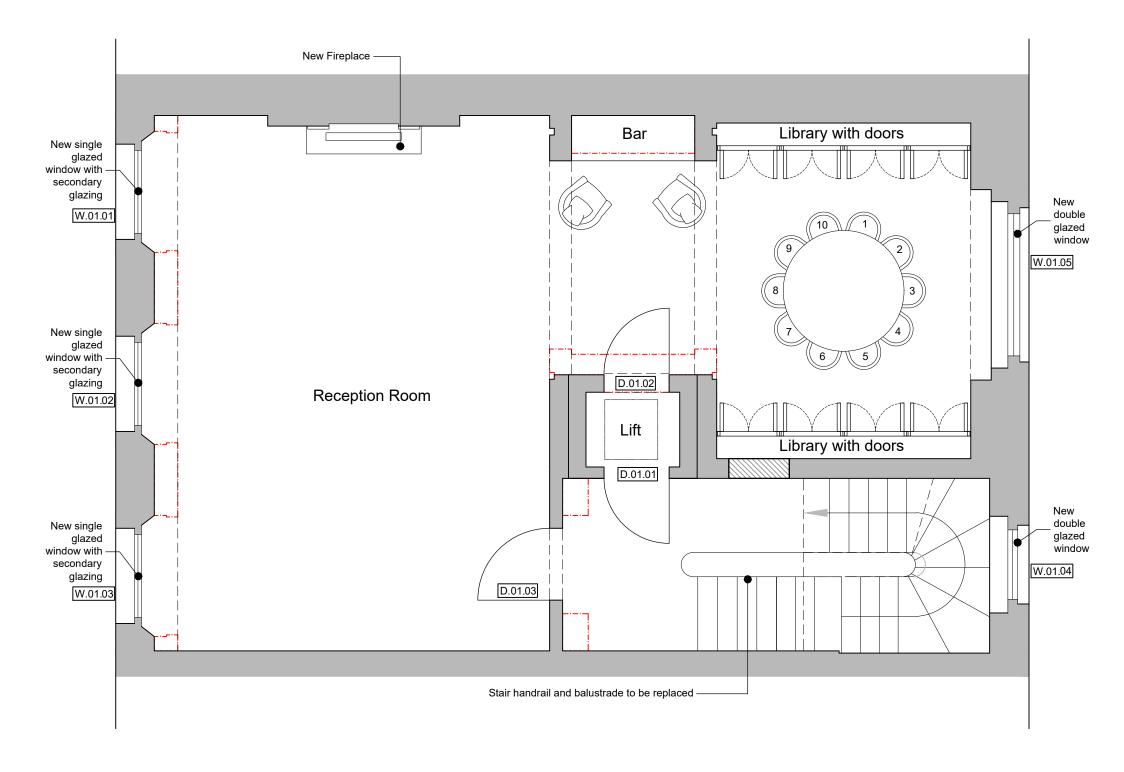

## First Floor

## Note

• All doors to be raised to 2.7m

| N | •  | All                | uoors t | o be i | aiseu | 1 10 2.    | / 111 |     |     |      |     |      |        |  |
|---|----|--------------------|---------|--------|-------|------------|-------|-----|-----|------|-----|------|--------|--|
|   | 0  |                    | 1000    |        | 200   | 0          | 3     | 000 |     | 4    | 000 |      | 5000   |  |
|   | SC | 500<br><b>ΔΙ Ε</b> | 1000    | 1500   | 1.5   | ື 25<br>50 | 00    | 000 | 350 | 00 ' | 000 | 4500 | 0 3000 |  |