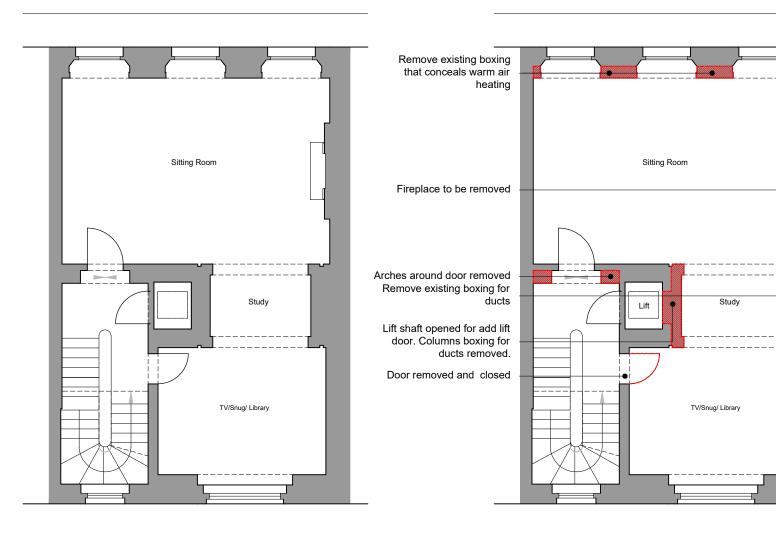

1 Existing First Floor Plan
GHV 1:100 @ A3

Key

**Existing Walls** 

Proposed Walls

Existing Walls to be removed

Existing Walls/Fixtures to be removed

Demolition First Floor Plan

GHV 1:100 @ A3

## General Notes:

- All doors to be replaced and raised to 2.7m
- All floor finishes to be removed and replaced with new timber floors with underfloor heating.
- All bathroom and kitchen fixtures to be removed
- Skirting (GHV-401 Skirting Details) and Cornices to be removed and replaced
- Lift car and door replaced with new

Rev Notes Project Date Scale Drawn 25 Chester Terrace CS Oct 22 1:100@A3 London, NW1 4ND drwg. no Rev. Drawing Demolition GHV-202 First Floor Plan

© 2022 BB PARTNERSHIP LIMITED ALL RIGHTS RESERVED CHECK ALL DIMENSIONS ON SITE