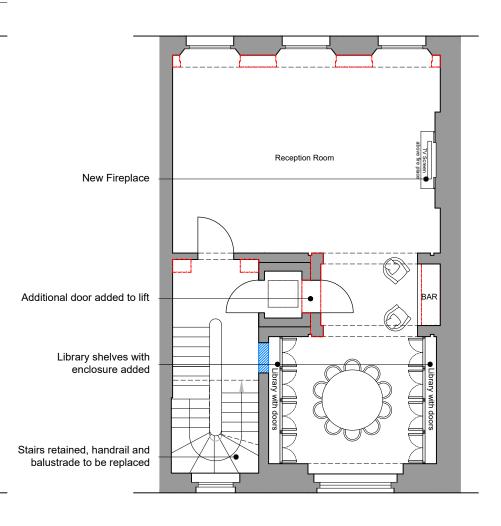

3 Proposed First Floor Plan
GHV 1:100 @ A3

Planning & LBC

## General Notes:

- All doors to be replaced and raised to 2.7m
- All floor finishes to be removed and replaced with new timber floors with underfloor heating.
- All bathroom and kitchen fixtures to be removed
- Skirting (GHV-401 Skirting Details) and Cornices to be removed and replaced
- Lift car and door replaced with new