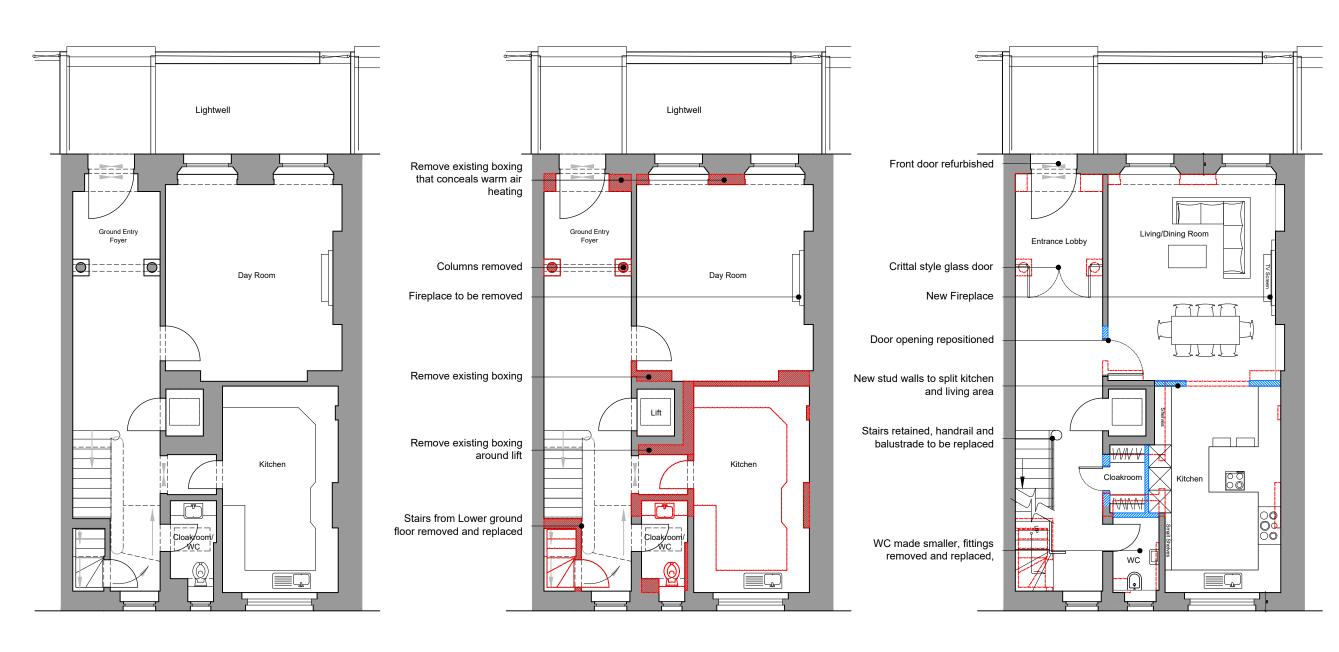

1 Existing Ground Floor Plan
GHV 1:100 @ A3

Key

**Existing Walls** 

Proposed Walls

Existing Walls to be removed

Existing Walls/Fixtures to be removed

2 Demolition Ground Floor Plan
GHV 1:100 @ A3

3 Proposed Ground Floor Plan
GHV 1:100 @ A3

## General Notes:

- All doors to be replaced and raised to 2.7m
- All floor finishes to be removed and replaced with new timber floors with underfloor heating.
- All bathroom and kitchen fixtures to be removed
- Skirting (GHV-401 Skirting Details) and Cornices to be removed and replaced
- Lift car and door replaced with new