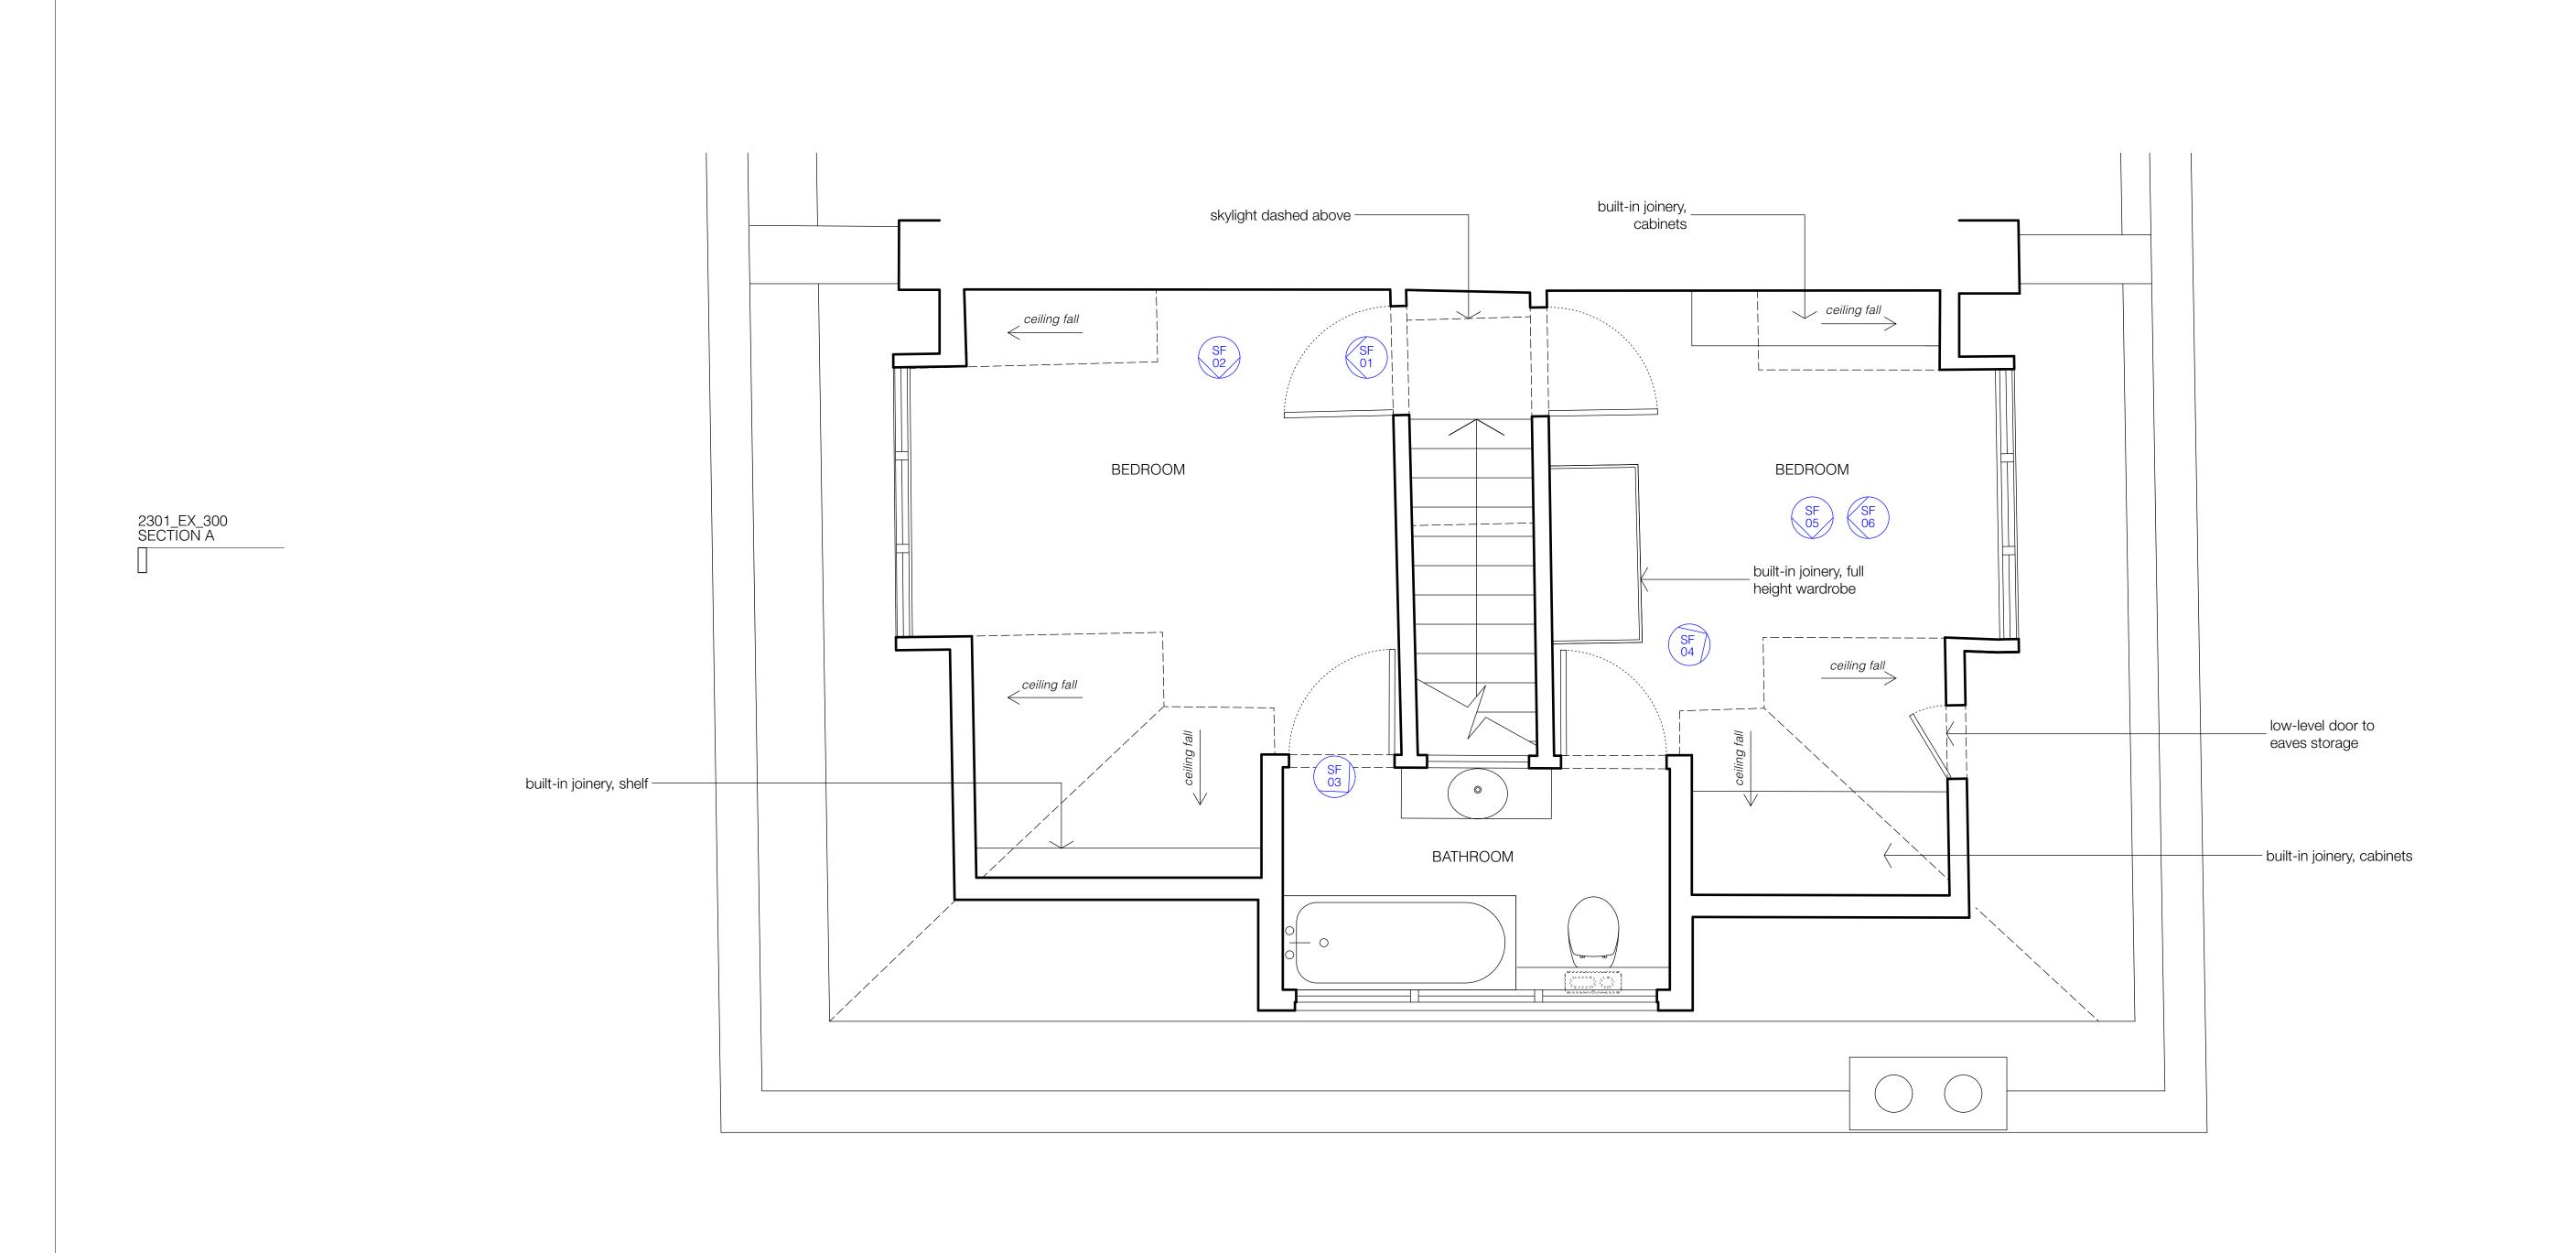

notes

scale
0 0.5 1 2 2.5m

| client                         |     |
|--------------------------------|-----|
| Max Neuberger + Sarah Woodland |     |
| scale                          |     |
| 1:50 @ A3                      |     |
| project                        |     |
| 13 Eton Villas                 |     |
| drawing title                  |     |
| Existing Second Floor Plan     |     |
| drawing no                     | rev |
| 2301 EX 103                    | A   |