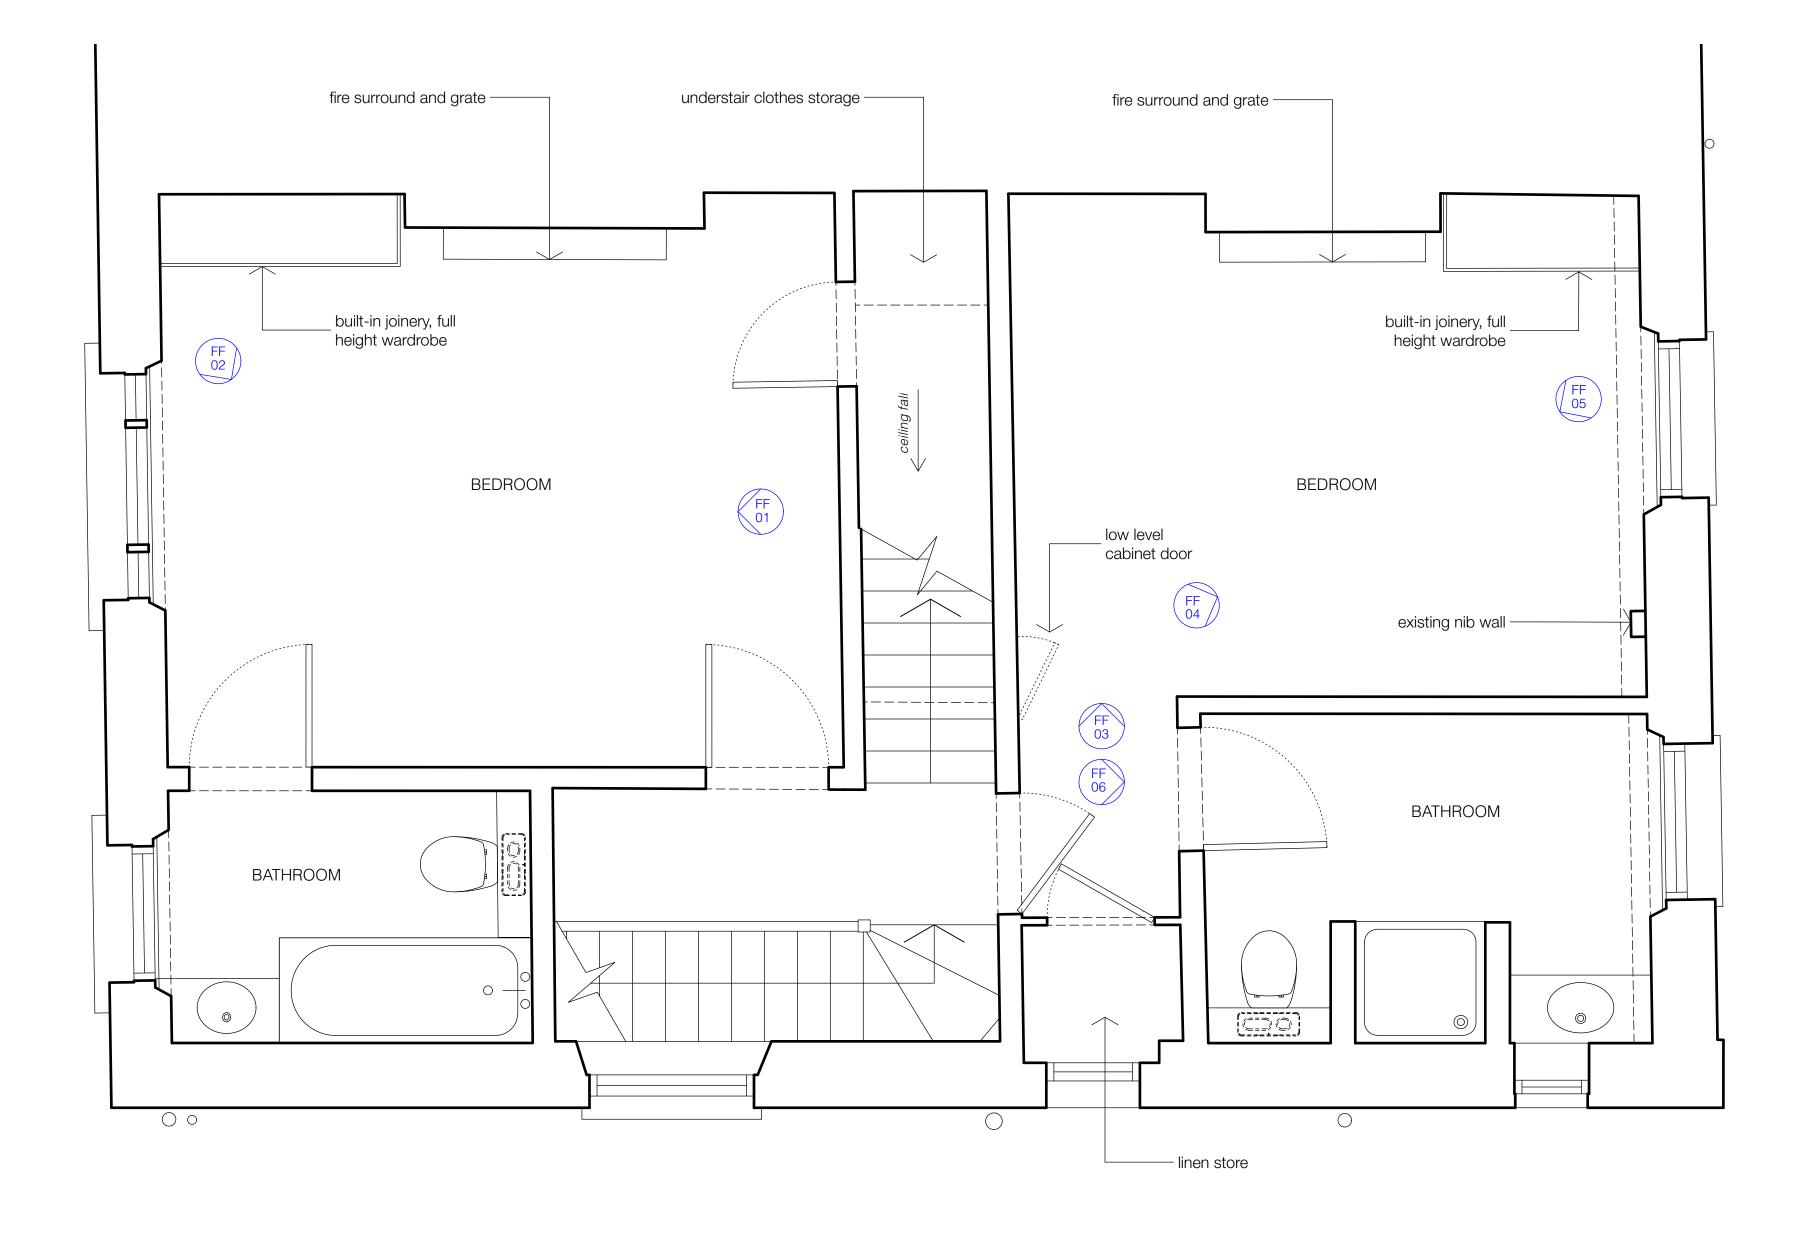

revisions

--A

FOR PLANNING REVISED - photo reference added

2301\_EX\_300 SECTION A

03.03.23 31.03.23

scale

client Max Neuberger + Sarah Woodland scale 1:50 @ A3 project 13 Eton Villas drawing title Existing First Floor Plan drawing no 2301\_EX\_102

rev

A

FF 01 photo reference

key

2 2.5m

Copyright STUDIOCARVER Ltd. Registered Office: 37 Alfred Place, London WC1E 7DP Registered in England and Wales No. 7666682 No implied license exists. This drawing should not be used to calculate areas for the purpose of valuations. All dimensions to be checked on site by contractor and such dimensions to be their responsibility. When in doubt ask. All work must comply with relevant British Standards and Building Regulation requirements. Drawing errors and omissions to be reported to architect immediately.

2301\_EX\_300 SECTION A