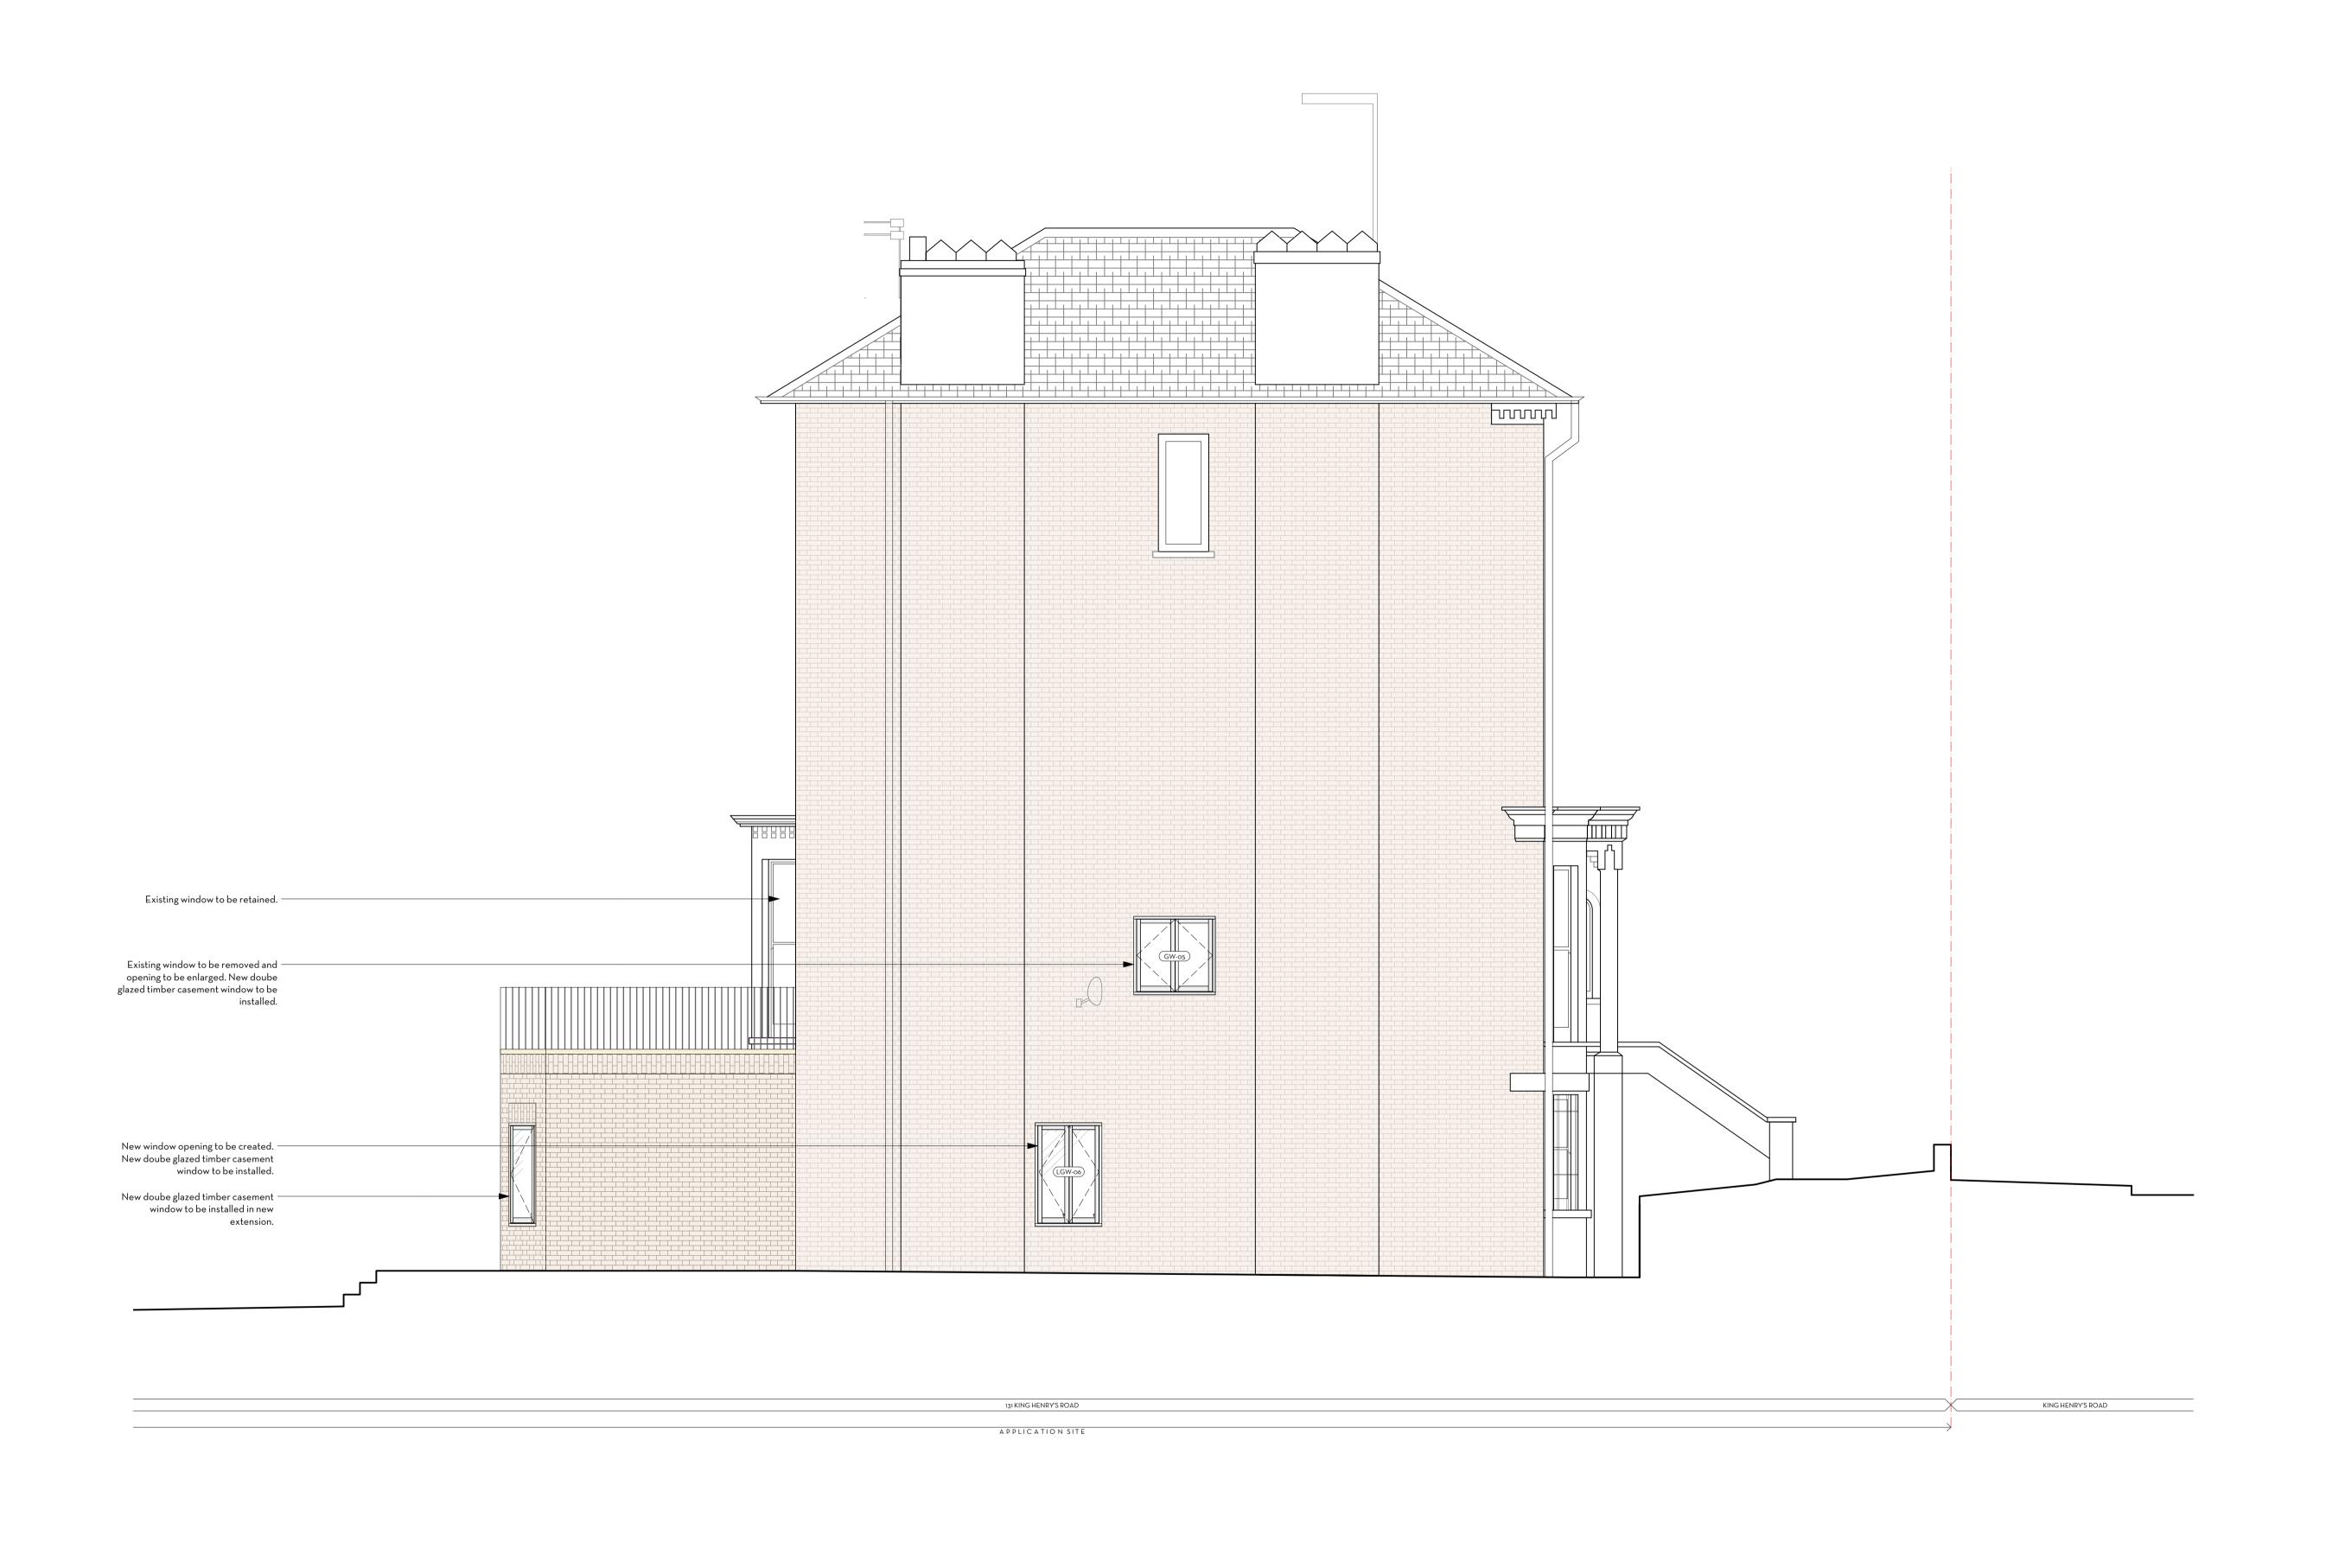

PROPOSED EAST ELEVATION

131 KING HENRY'S ROAD

0 0.5 10 20 3.0 4.0 50 m

Do not scale. Use figured dimensions only All dimensions to be checked on site

All drawings to be read in conjunction with the Structural Engineer's drawings