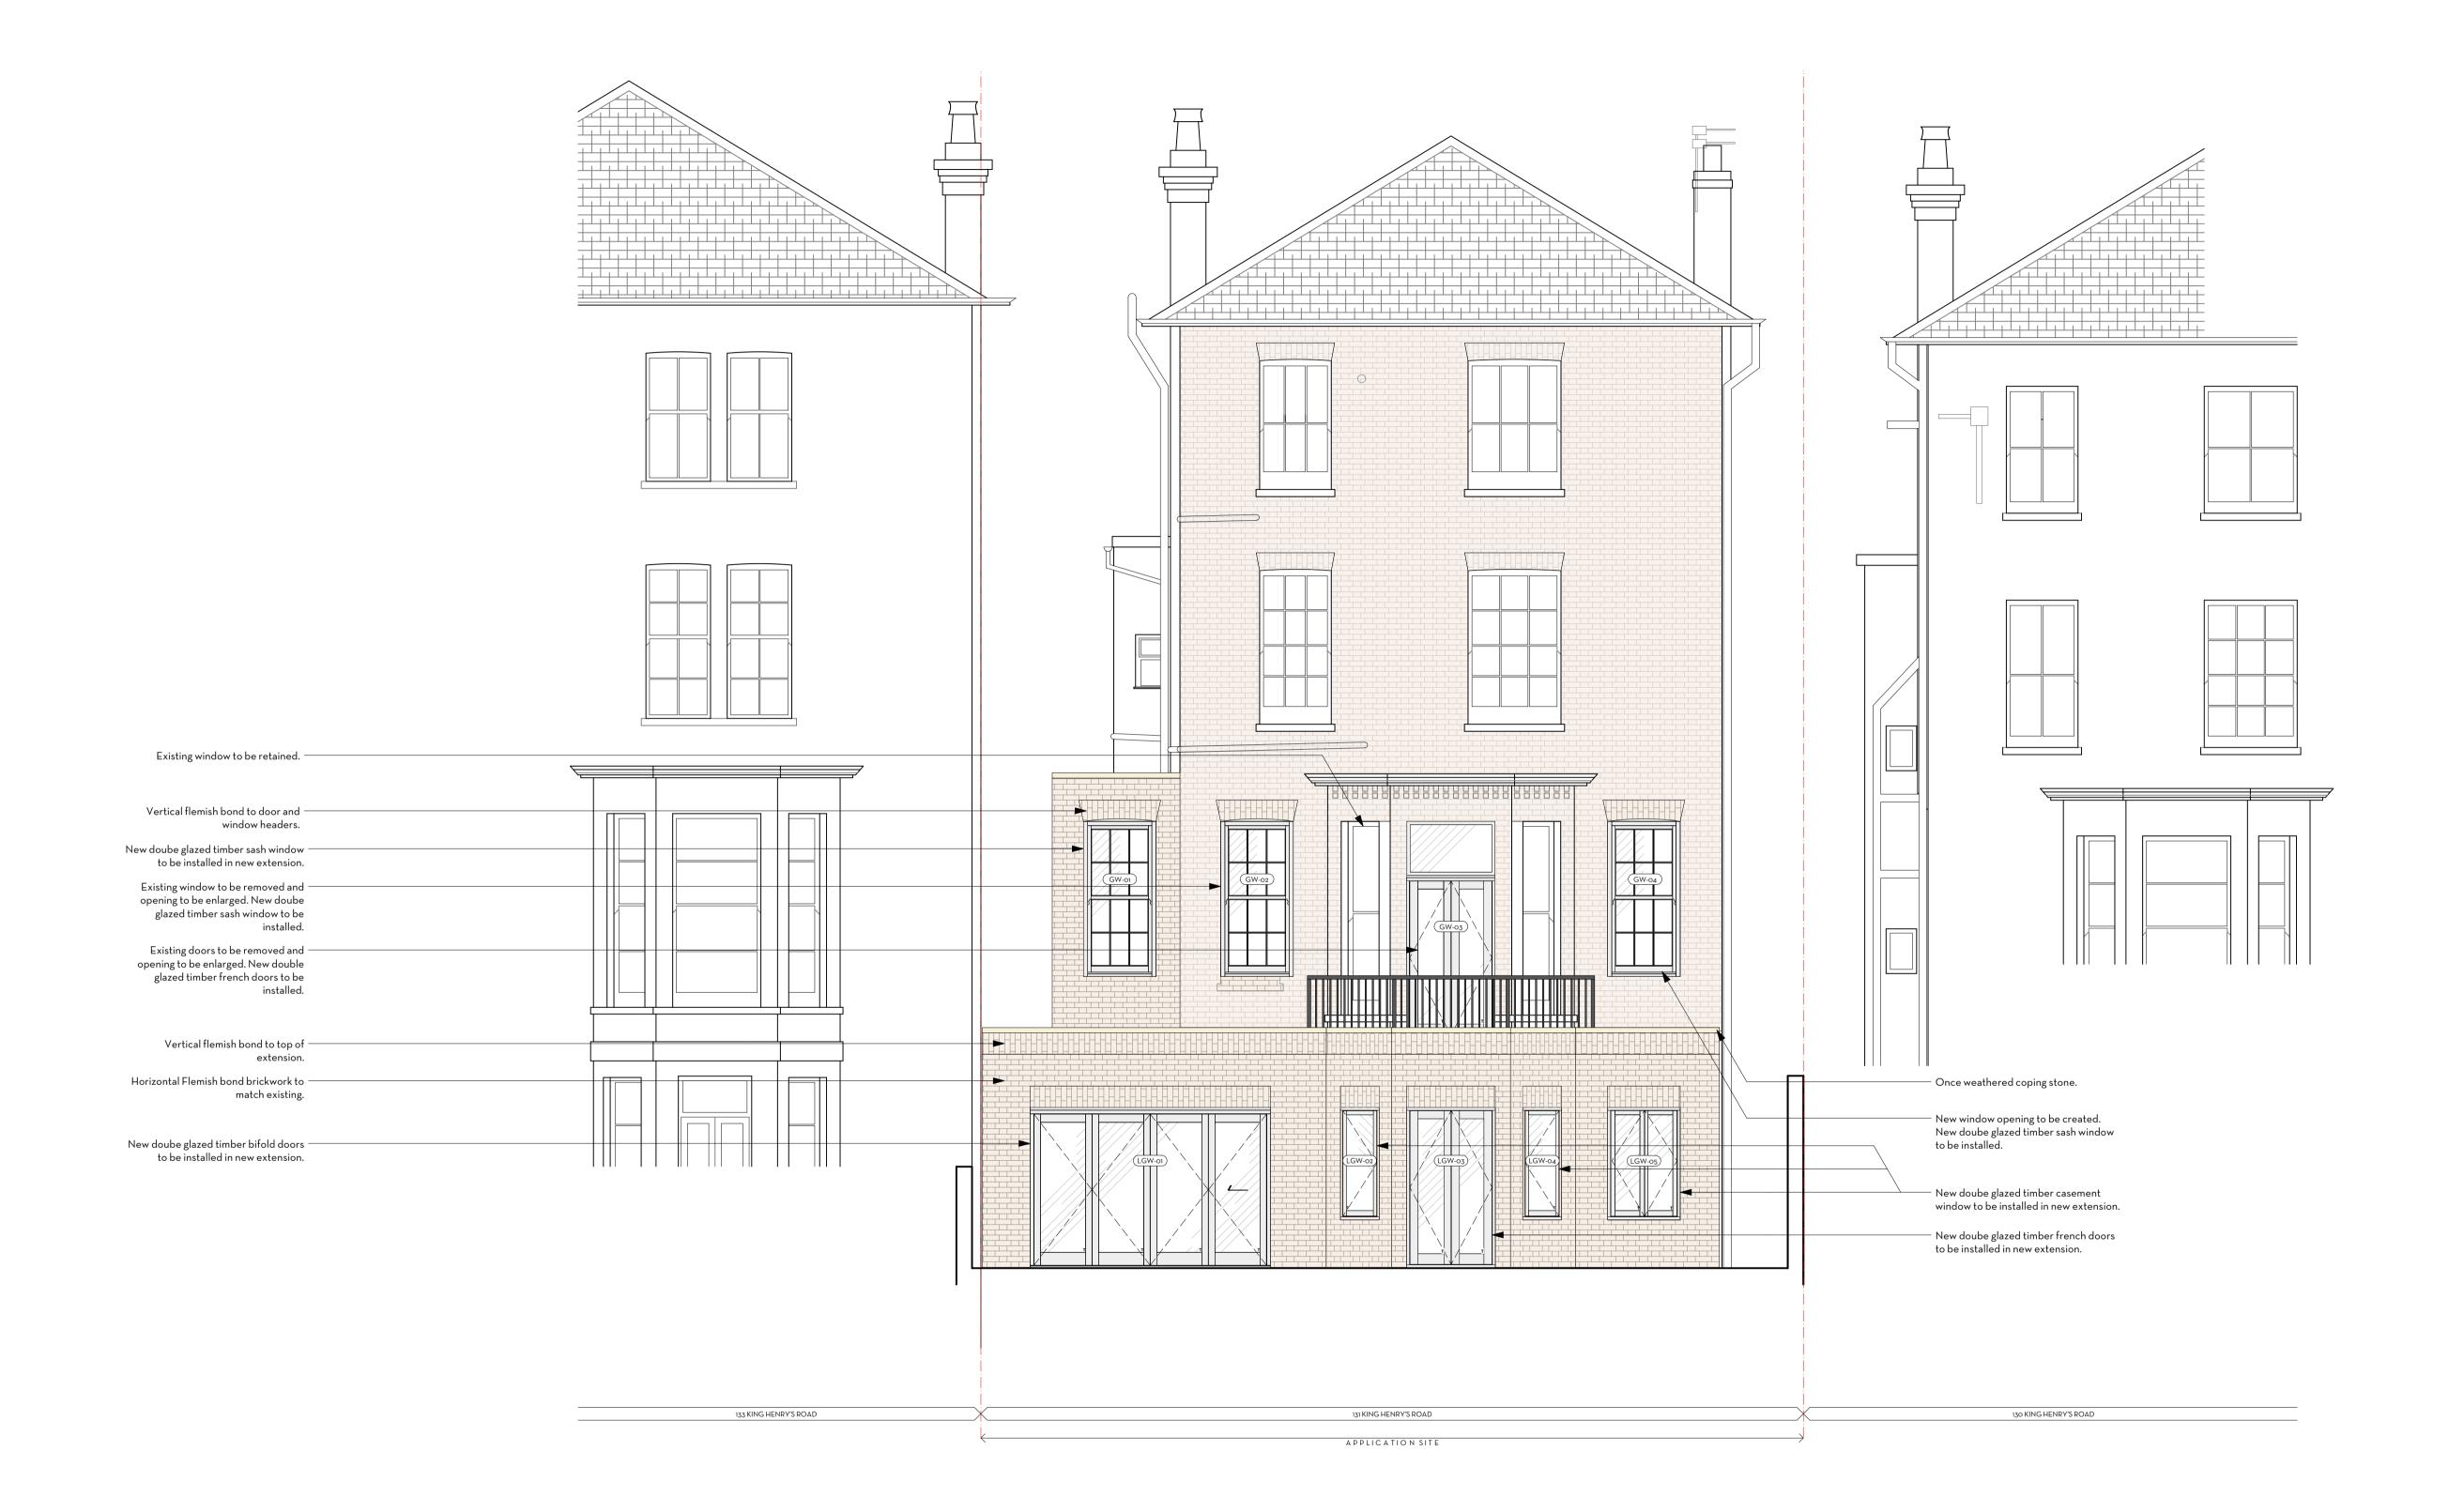

FORPLANNING

Whitehall Park Hannah SCALE: 1:50 @ A1 01.02.23 259-10-301-PL01

131 King Henry's Road, London NW3 3RB

131 King Henry's Road

(T.F)07951 248 528 muntiny-architecture.com

Hannah 23.03.16 PL01
BY DATE REV Issued for Planning DESCRIPTION This drawing is the copyright of Mutiny Architecture Ltd. Not to be reproduced, retained or disclosed to any unauthorised person either wholly or in part without written permission.

0 0.5 1.0 2.0 3.0 4.0 50m

Do not scale. Use figured dimensions only

All drawings to be read in conjunction with the Structural Engineer's drawings

All dimensions to be checked on site

PROPOSED REAR ELEVATION

131 KING HENRY'S ROAD