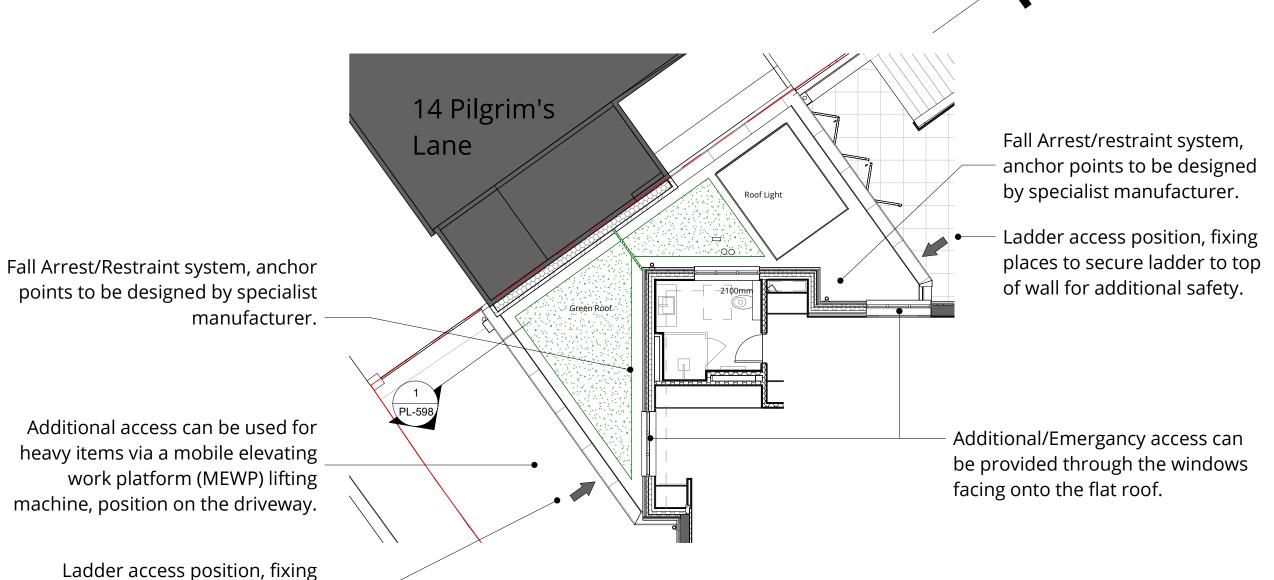

1:100@A1

places to secure ladder to top of

wall for additional safety.

Refer to Bauder maintenance guide/reports for additional information on green roof maintenance.

Green Roof Plan for Planning Condition

Refer to Bauder watering guide for information on watering maintenance.

Hampstead, London rawing title:

|   | Green Roof Plan for Planning |
|---|------------------------------|
|   | Condition                    |
| - |                              |