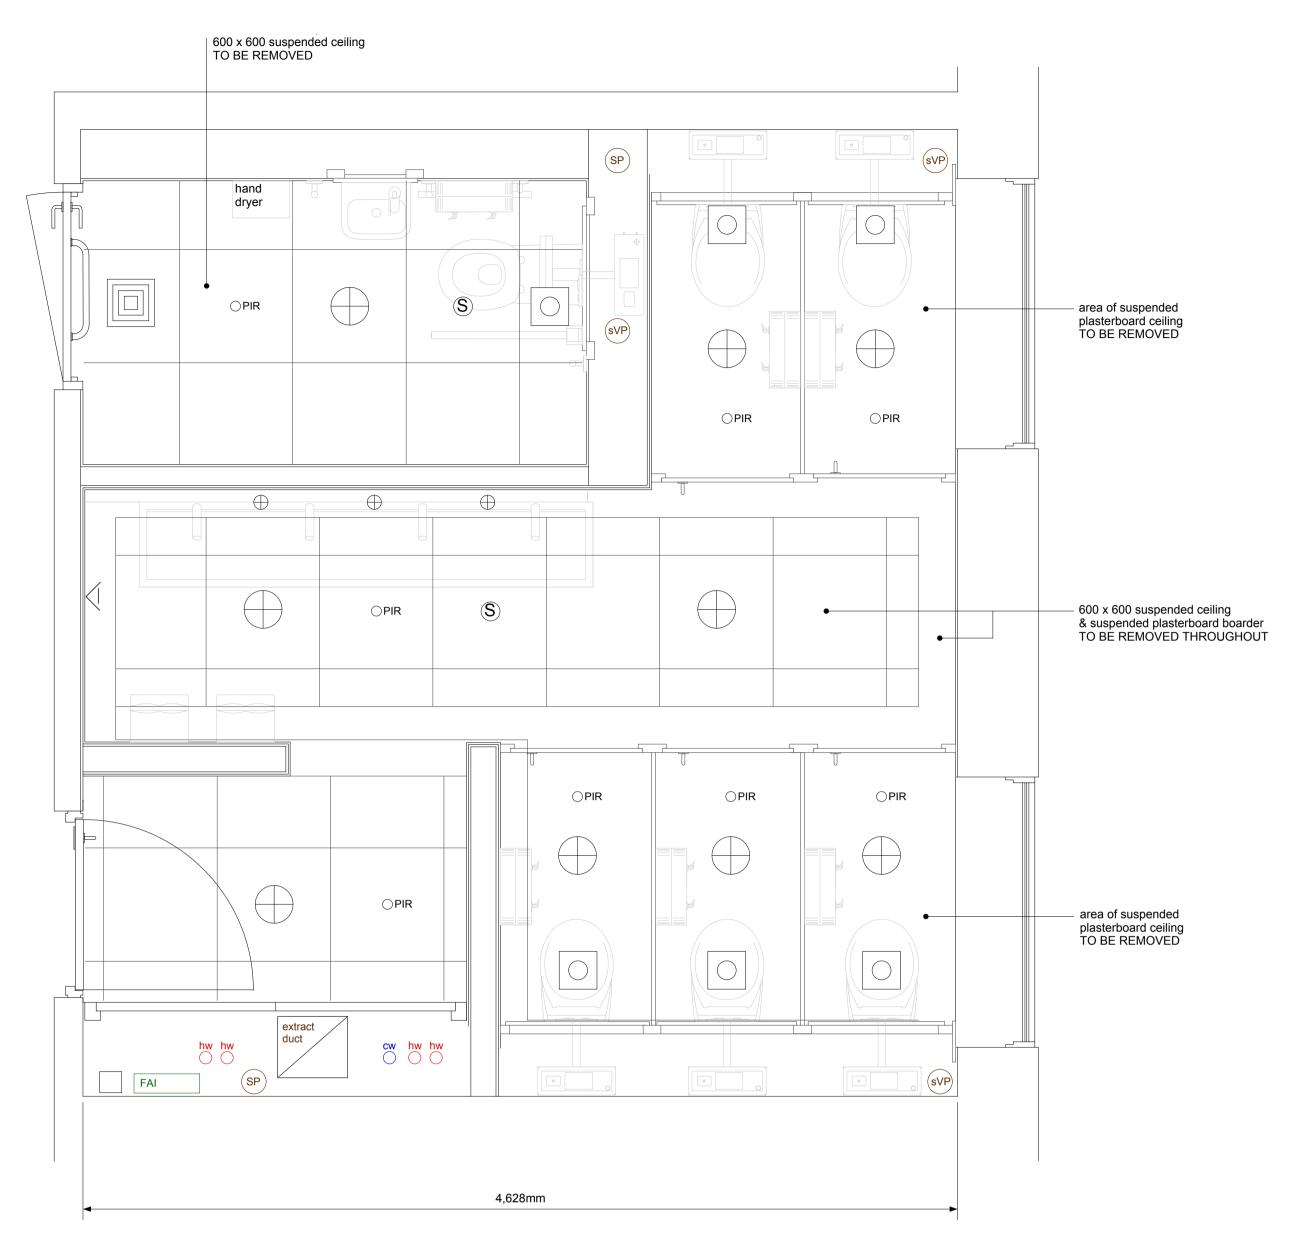

Existing Plan - General Detail Ground, Second & Fourth Floor Female & Accessible Toilets

Elevation AA - General Detail

Existing Ceiling Plan - General Detail Ground, Second & Fourth Floor Female & Accessible Toilets

Neville Bruton Design

Info@nb-design.co.uk

copyright reserved

Client

SOAS
Thornhaugh Street London WC1H 0XG

Drawing Title

College Building
General Detail
Existing Female Grd, 2nd & 4th Floor Toilets

Scale 1.20 @ A1 Date 28.02.2023

DO NOT SCALE FROM THIS DRAWING.
FOR IDENTIFICATION PURPOSES ONLY - NOT FOR CONSTRUCTION.
ALL DIMENSIONS TO BE CHECKED ON SITE AND USED
IN PREFERENCE TO THOSE GIVEN OR SCALED FROM
THIS DRAWING

Drawing N°

SOAS-CB-EX-WC-002(P)

Revision letter

recessed downlight

OPIR PIR light sensor

extract grille

smoke head

sounder