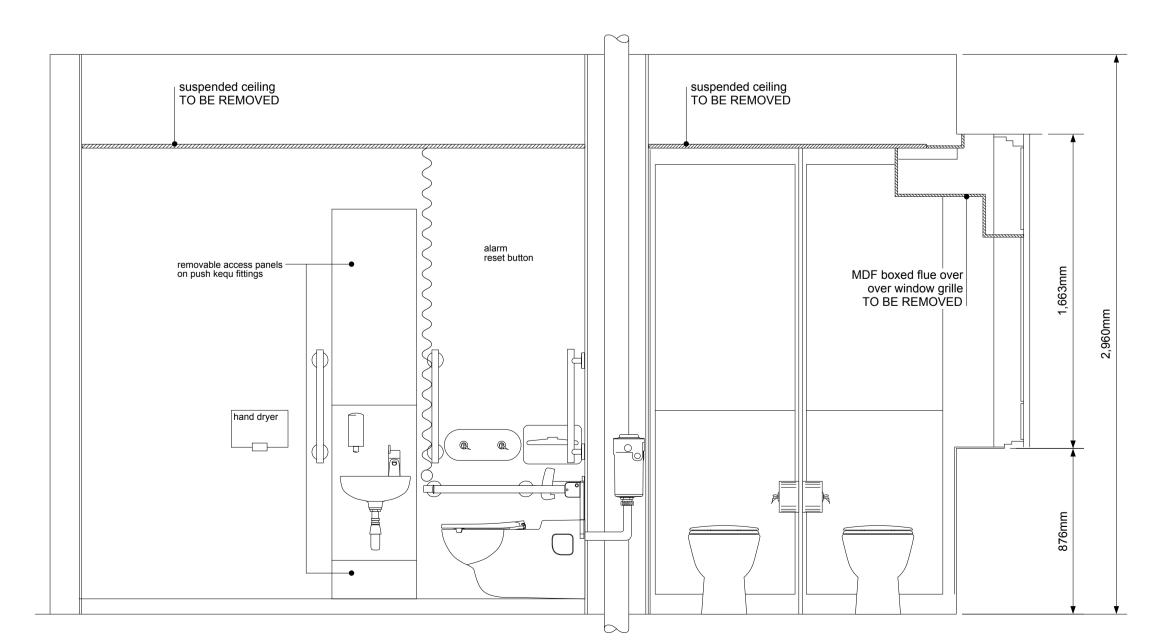

Existing Plan - General Detail Ground, Second & Fourth Floor Female & Accessible Toilets

Elevation AA - General Detail

Existing Ceiling Plan - General Detail Ground, Second & Fourth Floor Female & Accessible Toilets

Neville Bruton Design

Info@nb-design.co.uk

copyright reserved

Client

SOAS
Thornhaugh Street London WC1H 0XG

Drawing Title

College Building
General Detail
Existing Female Grd, 2nd & 4th Floor Toilets

Scale 1.20 @ A1 Date 28.02.2023

DO NOT SCALE FROM THIS DRAWING.
FOR IDENTIFICATION PURPOSES ONLY - NOT FOR CONSTRUCTION.
ALL DIMENSIONS TO BE CHECKED ON SITE AND USED
IN PREFERENCE TO THOSE GIVEN OR SCALED FROM
THIS DRAWING

Drawing N°

SOAS-CB-EX-WC-002(P)

Revision letter

recessed downlight

OPIR PIR light sensor

extract grille

smoke head

sounder