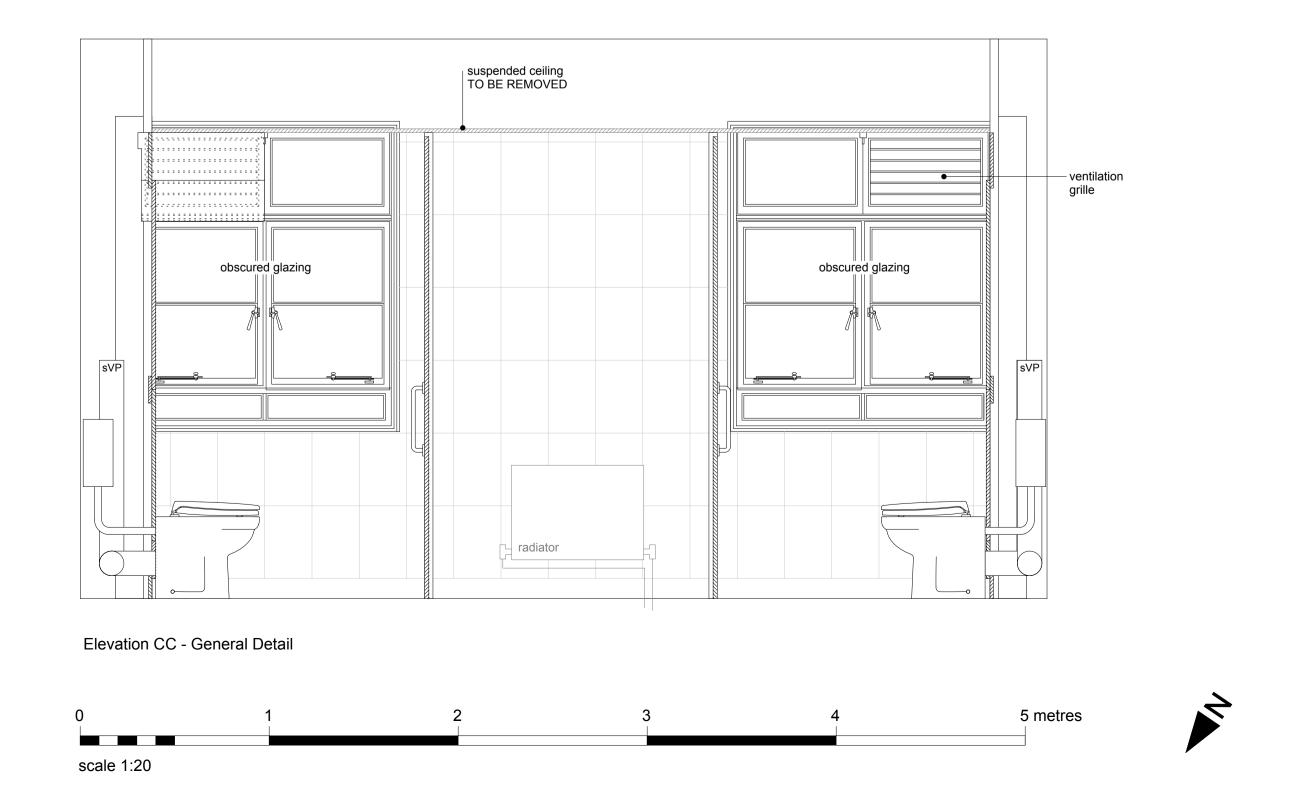

Existing Plan - General Detail Ground, Second & Fourth Floor Female & Accessible Toilets

Elevation AA - General Detail

Existing Ceiling Plan - General Detail Ground, Second & Fourth Floor Female & Accessible Toilets

Neville Bruton Design

Info@nb-design.co.uk

copyright reserved

Client

SOAS
Thornhaugh Street London WC1H 0XG

Drawing Title

College Building
General Detail
Existing Female Grd, 2nd & 4th Floor Toilets

Scale 1.20 @ A1 Date 28.02.2023

DO NOT SCALE FROM THIS DRAWING.
FOR IDENTIFICATION PURPOSES ONLY - NOT FOR CONSTRUCTION.
ALL DIMENSIONS TO BE CHECKED ON SITE AND USED
IN PREFERENCE TO THOSE GIVEN OR SCALED FROM
THIS DRAWING

Drawing N°

SOAS-CB-EX-WC-002(P)

Revision letter

recessed downlight

OPIR PIR light sensor

extract grille

smoke head

sounder