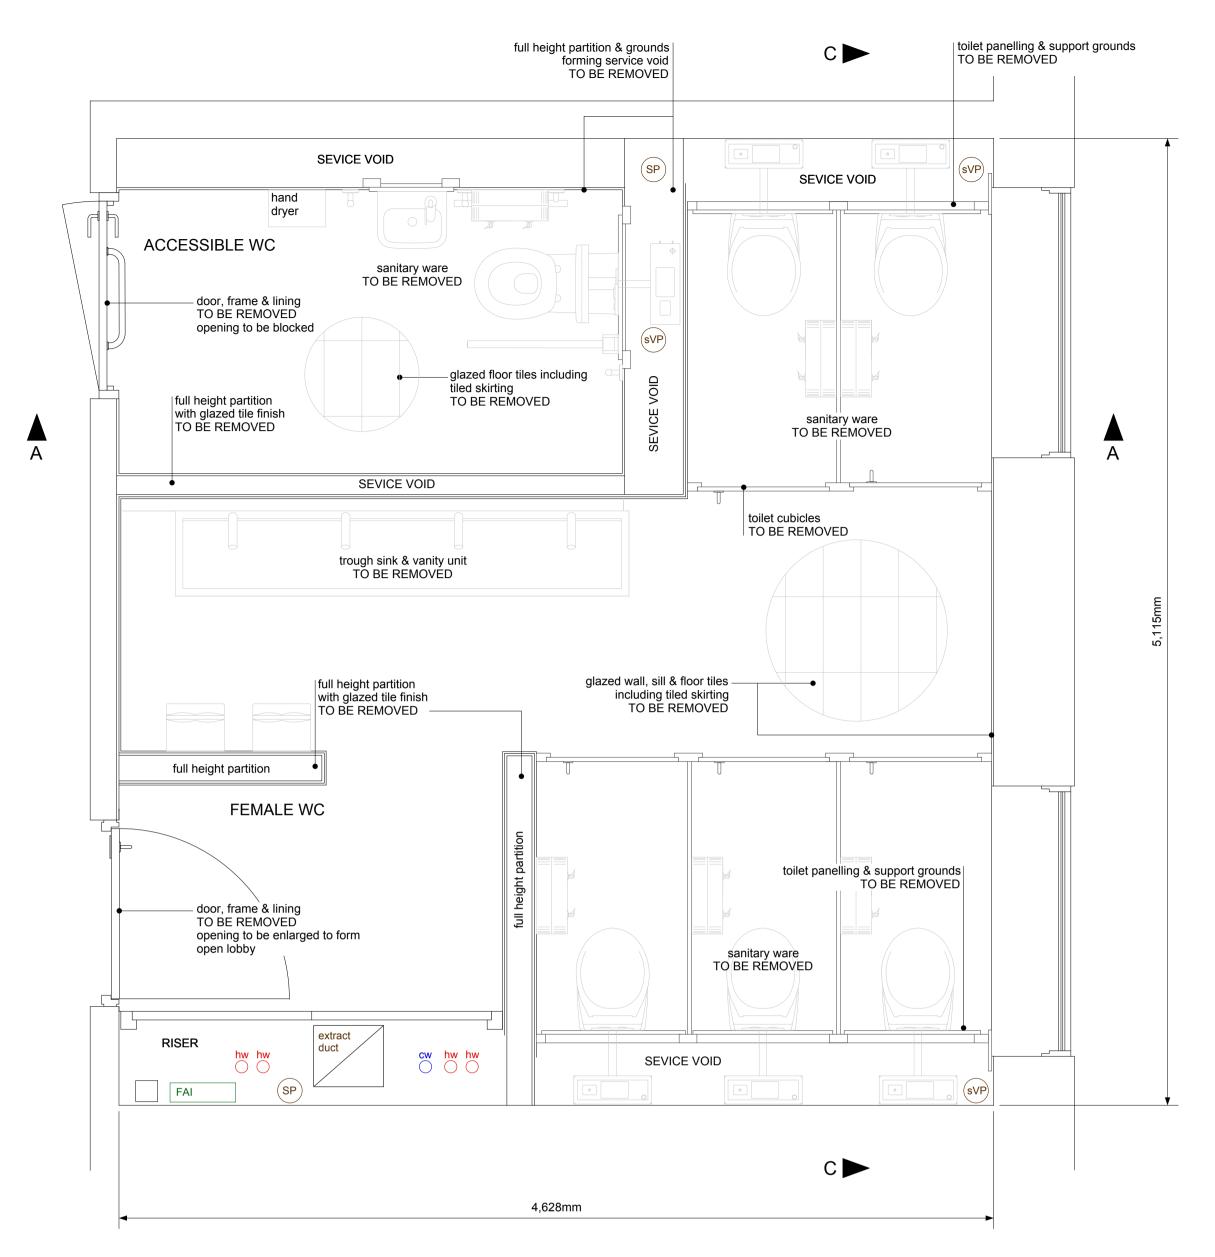

Existing Plan - General Detail Ground, Second & Fourth Floor Female & Accessible Toilets

Elevation AA - General Detail

Existing Ceiling Plan - General Detail Ground, Second & Fourth Floor Female & Accessible Toilets

Neville Bruton Design

Info@nb-design.co.uk

copyright reserved

Client

SOAS
Thornhaugh Street London WC1H 0XG

Drawing Title

College Building
General Detail
Existing Female Grd, 2nd & 4th Floor Toilets

Scale 1.20 @ A1 Date 28.02.2023

DO NOT SCALE FROM THIS DRAWING.
FOR IDENTIFICATION PURPOSES ONLY - NOT FOR CONSTRUCTION.
ALL DIMENSIONS TO BE CHECKED ON SITE AND USED
IN PREFERENCE TO THOSE GIVEN OR SCALED FROM
THIS DRAWING

Drawing N°

SOAS-CB-EX-WC-002(P)

Revision letter

recessed downlight

OPIR PIR light sensor

extract grille

smoke head

sounder