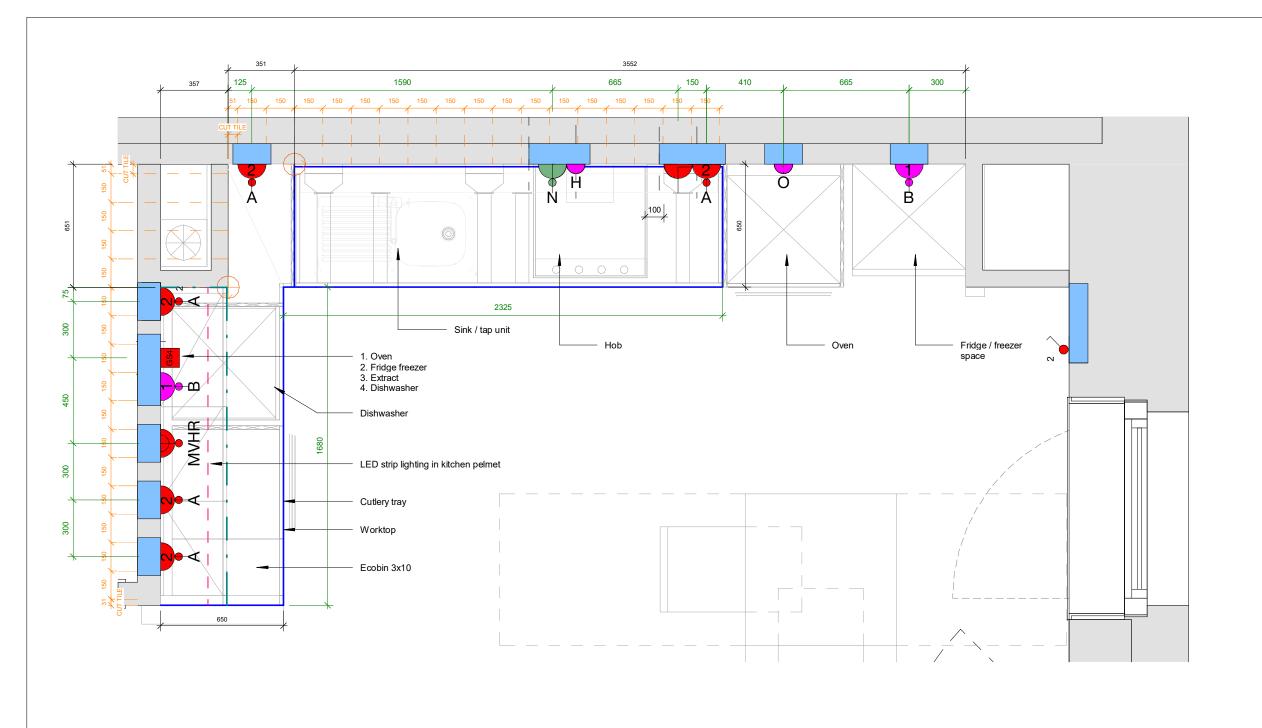

Layout applicable for

I-B-00-02

Please refer to all Symphony plans & schedules for kitchen unit specification and details. 73 Series for coordination only.

159 St John Street mail London EC1V 4QJ haw

eet mail@hawkinsbrown.com QJ **hawkinsbrown.com** 

## Hawkins\ Brown

Project
Agar Grove Phase 1c
Block I

Drawing Kitchen Plan - TYPE 01 -1B2P WCA

Scale Date
1:20 @ A3 02/23

Drawn By
MH

Job Number Status Purpose of Issue
1423-C S4 Construction

Drawing No. FAGV-HBA-I-ZZ-DR-A-730113