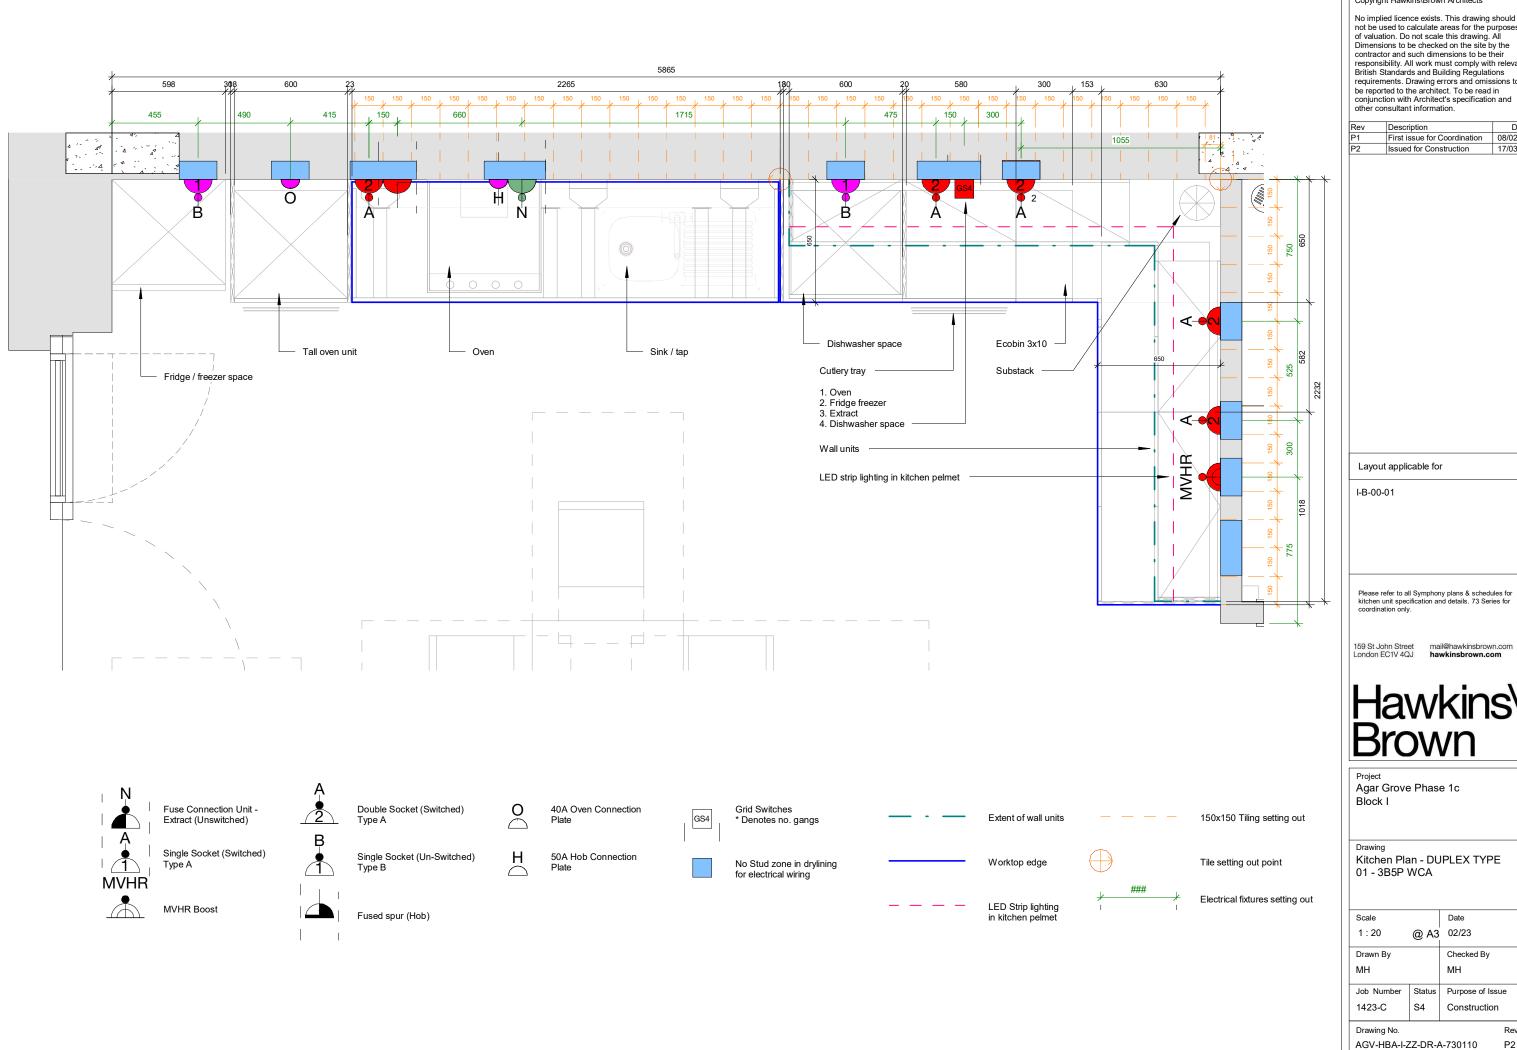

Copyright Hawkins\Brown Architects

No implied licence exists. This drawing should not be used to calculate areas for the purposes of valuation. Do not scale this drawing. All Dimensions to be checked on the site by the contractor and such dimensions to be their responsibility. All work must comply with relevar British Standards and Building Regulations requirements. Drawing errors and omissions to be reported to the architect. To be read in conjunction with Architect's specification and other consultant information.

| F | Rev | Description                  | Date     |
|---|-----|------------------------------|----------|
| F | 21  | First issue for Coordination | 08/02/23 |
| F | 2   | Issued for Construction      | 17/03/23 |

mail@hawkinsbrown.com hawkinsbrown.com

## Hawkins\

Kitchen Plan - DUPLEX TYPE

| Scale      |        | Date             |
|------------|--------|------------------|
| 1:20       | @ A3   | 02/23            |
| Drawn By   |        | Checked By       |
| MH         |        | MH               |
| Job Number | Status | Purpose of Issue |
| 1423-C     | S4     | Construction     |

P2