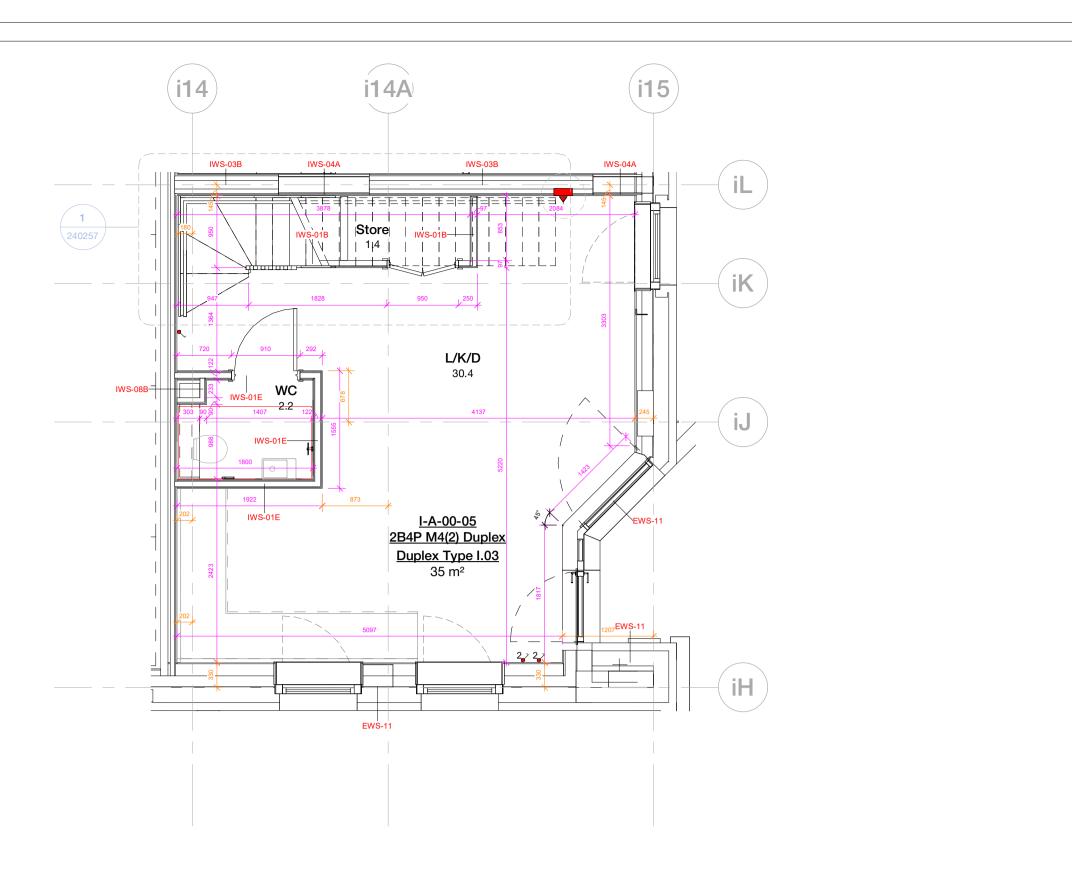

## Internal Wall Setting Out

Refer to 20 Series - General Arrangement for building-wide plans

|                  | Unit Types - Block I       |        |      |
|------------------|----------------------------|--------|------|
| Name             | Unit Type                  | Tenure | Cour |
| Duplex Type I.01 | 3B5P M4(3)(2)(b)<br>Duplex | SR     | 1    |
| Duplex Type I.02 | 2B4P M4(2) Duplex          | INT    | 1    |
| Duplex Type I.03 | 2B4P M4(2) Duplex          | INT    | 1    |
| Type I.01        | 1B2P M4(3)(2)(b)           | SR     | 1    |
| Type I.02        | 1B2P M4(3)(2)(b)           | SR     | 1    |
| Type I.03        | 1B2P M4(2)                 | SR     | 1    |
| Type I.04        | 1B2P M4(2)                 | SR     | 1    |
| Type I.05        | 2B4P M4(2)                 | INT    | 5    |
| Type I.06        | 1B2P M4(2)                 | INT    | 3    |
| Type I.07        | 2B4P M4(2)                 | INT    | 2    |
| Type I.08        | 1B2P M4(2)                 | INT    | 2    |
| Type I.09        | 1B2P M4(2)                 | INT    | 2    |
| Type I.10        | 2B3P M4(2)                 | INT    | 2    |
| Type I.10 A      | 2B3P M4(2)                 | INT    | 1    |
| Type I.10 B      | 2B3P M4(2)                 | INT    | 1    |
| Type I.11        | 1B2P M4(2)                 | INT    | 2    |
| Type I.12        | 1B2P M4(2)                 | INT    | 4    |
| Type I.13        | 1B1P M4(2)                 | INT    | 1    |
| Type I.14        | 2B4P M4(2)                 | INT    | 1    |
| Type I.15        | 1B2P M4(2)                 | INT    | 1    |
| Type I.16        | 1B2P M4(2)                 | INT    | 1    |
| Type I.16 B      | 1B2P M4(2)                 | INT    | 1    |
| Type I.17        | 1B2P M4(2)                 | INT    | 2    |
| Type I.18        | 1B2P M4(2)                 | INT    | 2    |