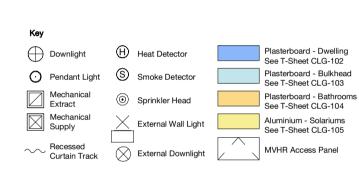

## Reflected Ceiling Plan

Specialist subcontractor to verify setting out of sprinkler heads, heat/smoke detectors and fire

Refer to 35 Series for apartment ceiling details. Service voids and penetrations to be confirmed. Switches to lighting work in progress. Sprinklers required to all units in line with BS standard BS9251:2014. Number and setting out of heads to be reviewed and confirmed by specialist