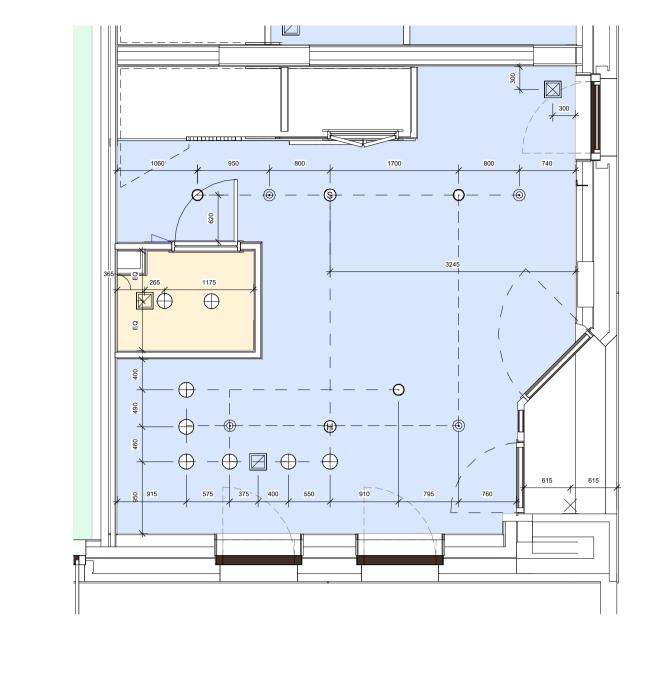

## Reflected Ceiling Plan

Specialist subcontractor to verify setting out of sprinkler heads, heat/smoke detectors and fire

Refer to 35 Series for apartment ceiling details. Service voids and penetrations to be confirmed. Switches to lighting work in progress. Sprinklers required to all units in line with BS standard BS9251:2014. Number and setting out of heads to be reviewed and confirmed by specialist