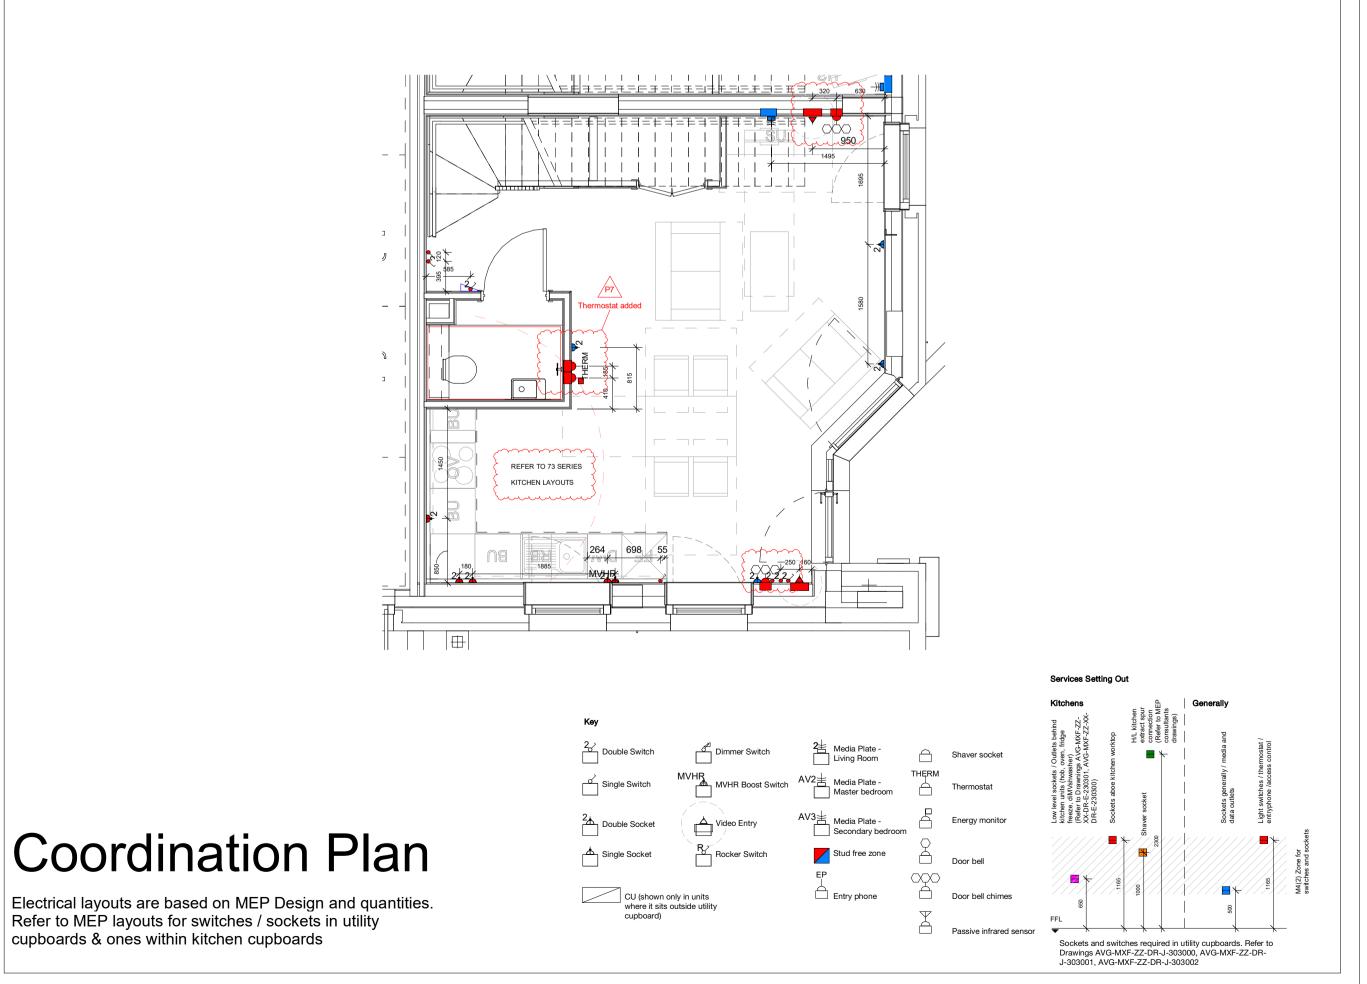

## Internal Wall Setting Out

Refer to 20 Series - General Arrangement for building-wide plans

## Reflected Ceiling Plan

Specialist subcontractor to verify setting out of sprinkler heads, heat/smoke detectors and fire

Refer to 35 Series for apartment ceiling details. Service voids and penetrations to be confirmed. Switches to lighting work in progress. Sprinklers required to all units in line with BS standard BS9251:2014. Number and setting out of heads to be reviewed and confirmed by specialist

Apartment Finishes Plan

Paint finish to Living, Dining, Hallway, Bedroom: 1 Nr Mist and 2 nr. Full coats of Dulux trade matt emulsion to drylined plasterboard Paint finish to Kitchen and Bathrooms: 1 Nr Mist and 2 nr. Full coats of Dulux trade matt emulsion for wet areas, to drylined