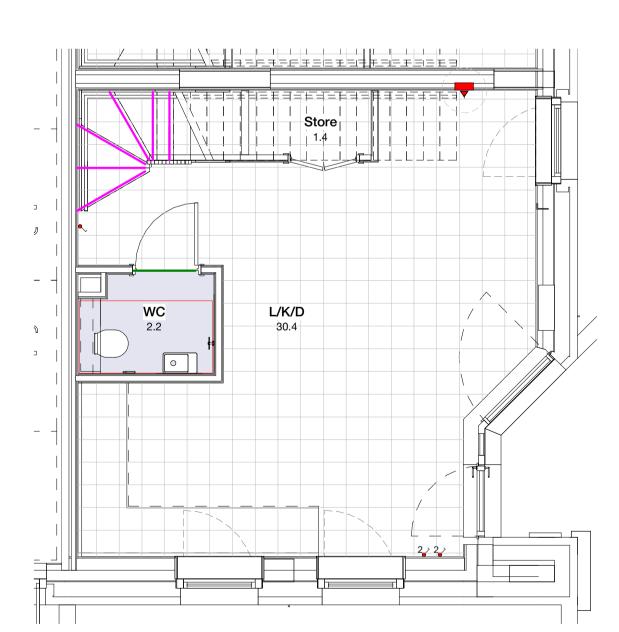

Apartment Finishes Plan

Paint finish to Living, Dining, Hallway, Bedroom: 1 Nr Mist and 2 nr. Full coats of Dulux trade matt emulsion to drylined plasterboard Paint finish to Kitchen and Bathrooms: 1 Nr Mist and 2 nr. Full coats of Dulux trade matt emulsion for wet areas, to drylined