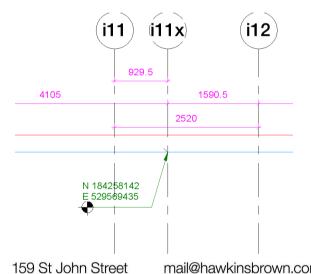

Gridline i11x is Gridline i11 on Structural engineers plans.

159 St John Street London EC1V 4QJ mail@hawkinsbrown.com