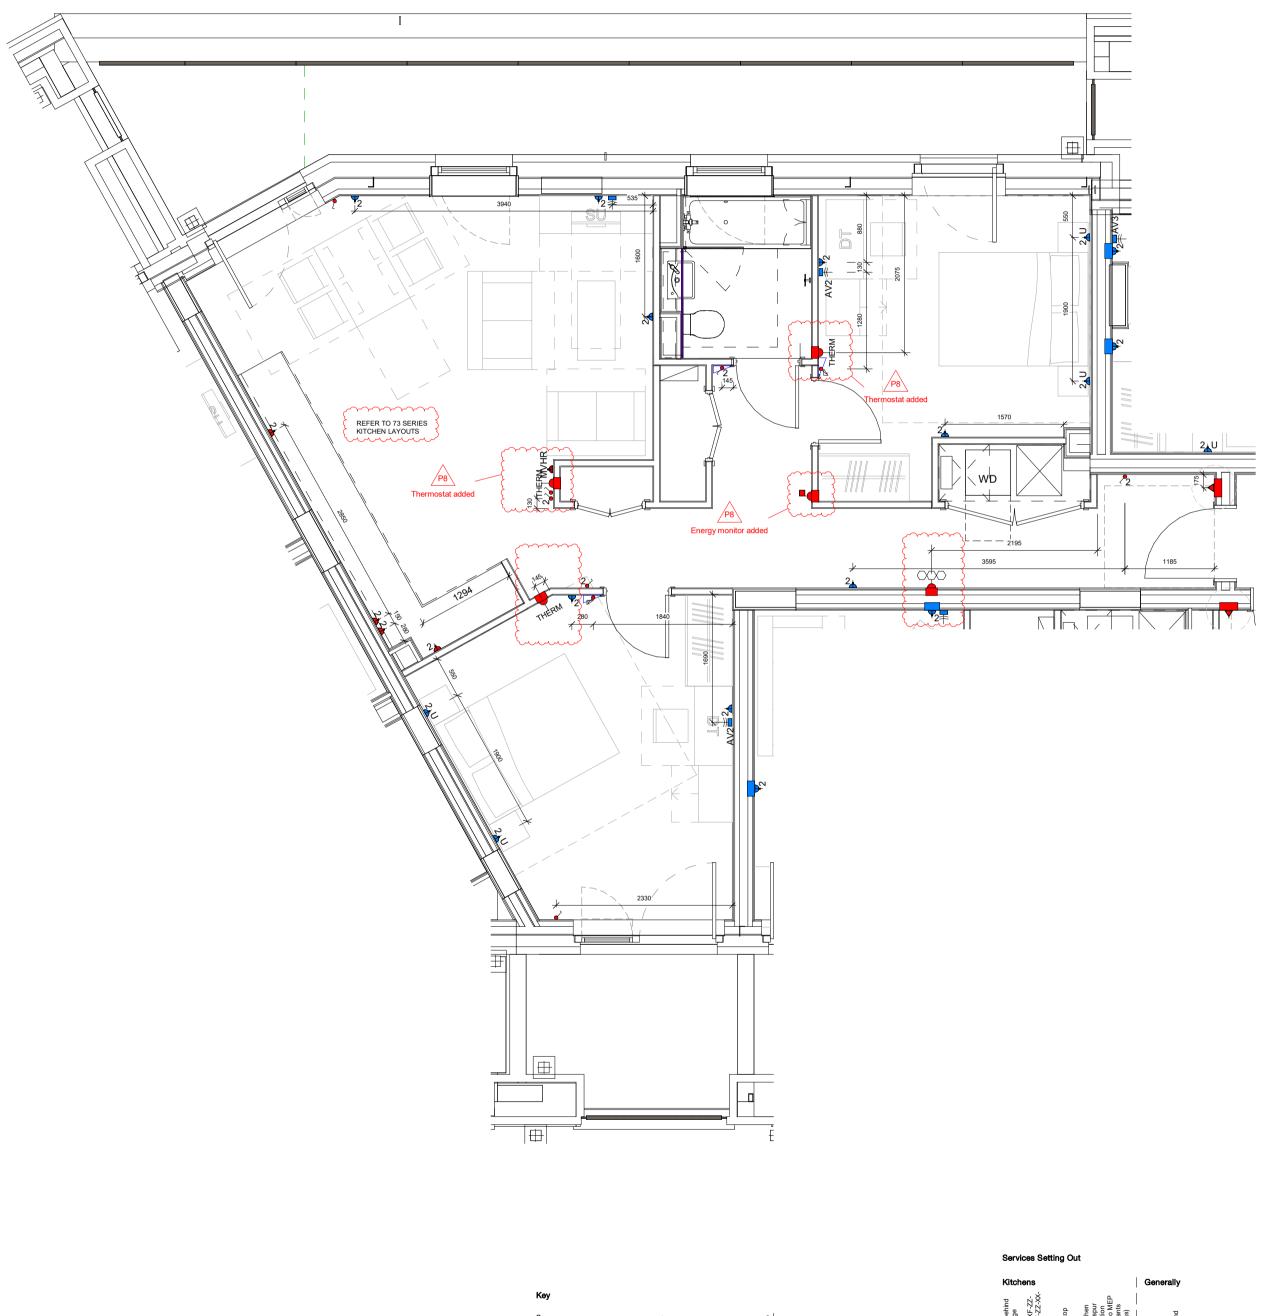

## Hawkins\ Brown

Sockets and switches required in utility cupboards. Refer to Drawings AVG-MXF-ZZ-DR-J-303000, AVG-MXF-ZZ-DR-J-303001, AVG-MXF-ZZ-DR-J-303002

Agar Grove Phase 1c Block I

Drawing Unit Type 14 2/2

Drawing No. AGV-HBA-I-ZZ-DR-A-200419

**4** Coordination Plan
1:50