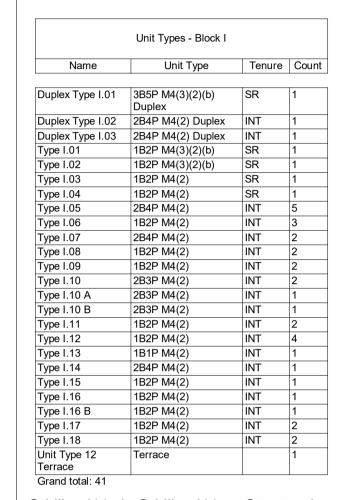

## Hawkins\ Brown

Sockets and switches required in utility cupboards. Refer to Drawings AVG-MXF-ZZ-DR-J-303000, AVG-MXF-ZZ-DR-J-303001, AVG-MXF-ZZ-DR-J-303002

Agar Grove Phase 1c Block I

Drawing Unit Type 14 2/2