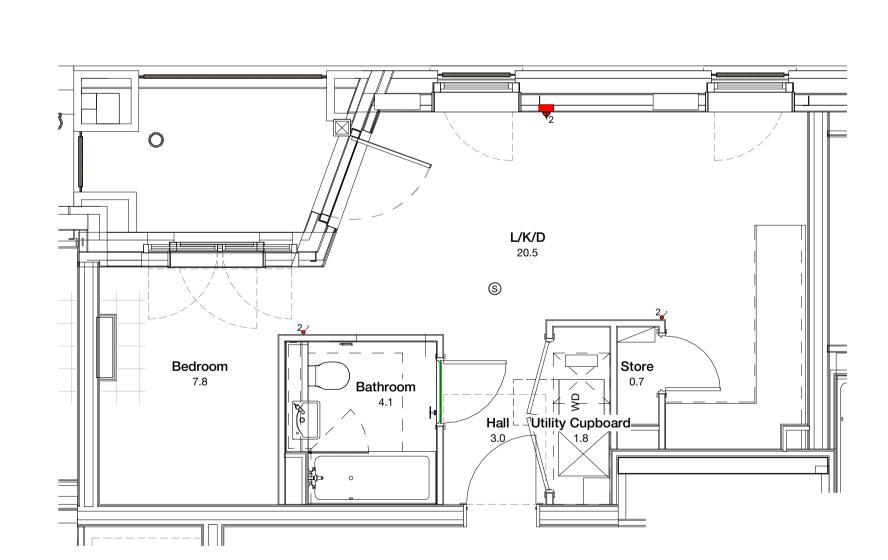

## Internal Wall Setting Out

Refer to 20 Series - General Arrangement for building-wide plans

Apartment Finishes Plan

Note

Paint finish to Living, Dining, Hallway, Bedroom:

1 Nr Mist and 2 nr. Full coats of Dulux trade matt emulsion to drylined plasterboard walls (taped and filled, not skim).

Paint finish to Kitchen and Bathrooms:

1 Nr Mist and 2 nr. Full coats of Dulux trade matt emulsion for wet areas, to drylined

## Reflected Ceiling Plan

Specialist subcontractor to verify setting out of sprinkler heads, heat/smoke detectors and fire alarms.

Note

Refer to 35 Series for apartment ceiling details.
Service voids and penetrations to be confirmed.
Switches to lighting work in progress.

Sprinklers required to all units in line with BS standard BS9251:2014. Number and setting out of heads to be reviewed and confirmed by specialist

Copyright Hawkins\Brown Architects

and other consultant information.