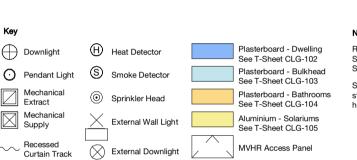

## Reflected Ceiling Plan

Specialist subcontractor to verify setting out of sprinkler heads, heat/smoke detectors and fire alarms.

Note

Refer to 35 Series for apartment ceiling details.
Service voids and penetrations to be confirmed.
Switches to lighting work in progress.

Sprinklers required to all units in line with BS standard BS9251:2014. Number and setting out of heads to be reviewed and confirmed by specialist

Copyright Hawkins\Brown Architects

and other consultant information.