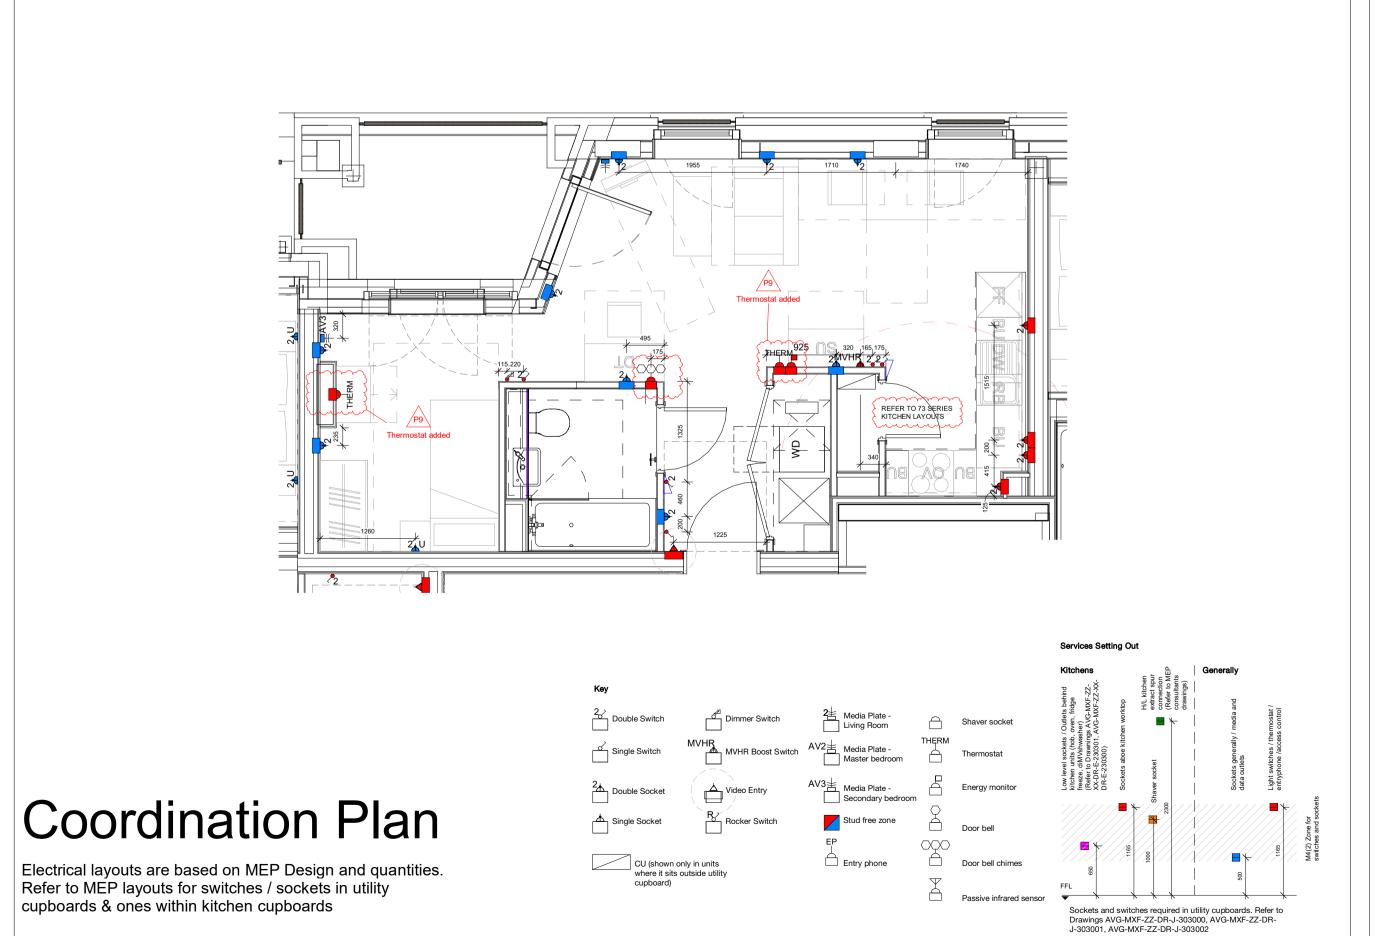

## Reflected Ceiling Plan

Specialist subcontractor to verify setting out of sprinkler heads, heat/smoke detectors and fire alarms.

Note

Refer to 35 Series for apartment ceiling details.
Service voids and penetrations to be confirmed.
Switches to lighting work in progress.

Sprinklers required to all units in line with BS standard BS9251:2014. Number and setting out of heads to be reviewed and confirmed by specialist

Copyright Hawkins\Brown Architects

and other consultant information.