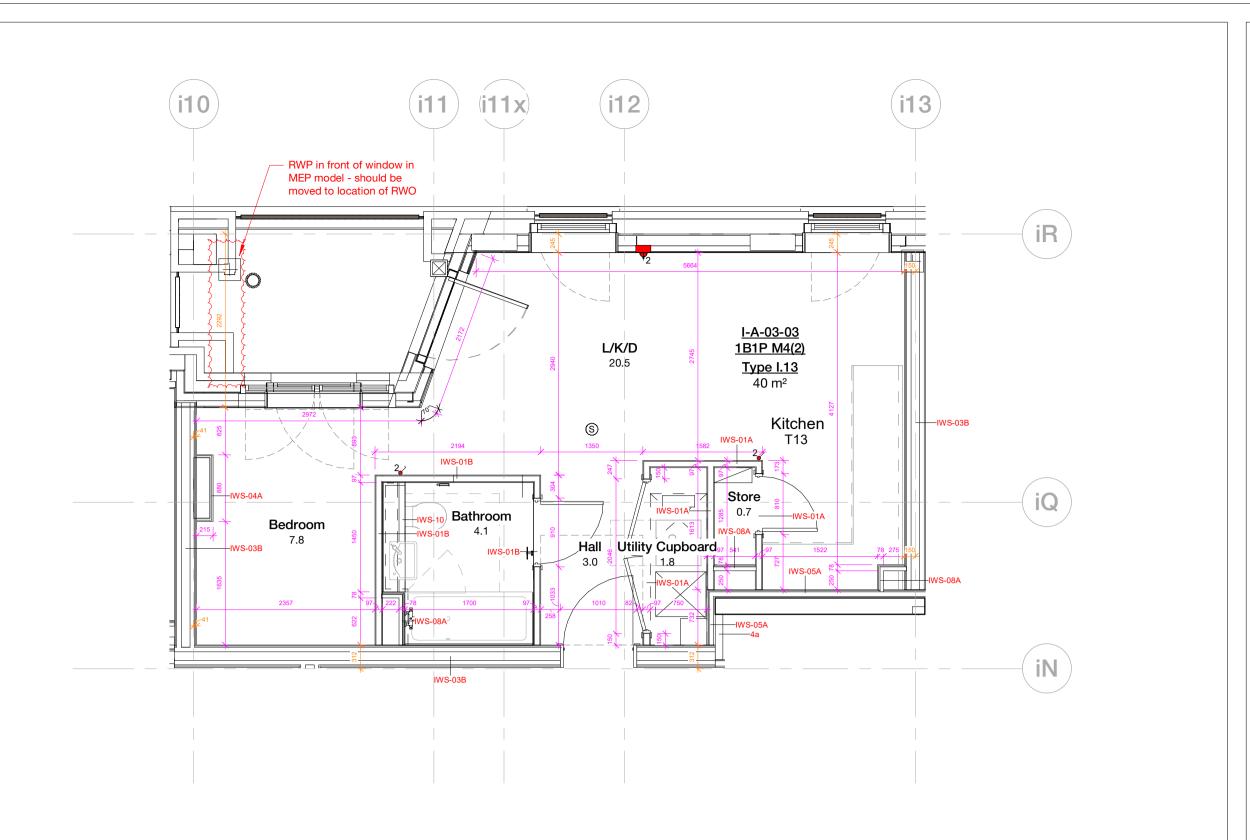

## Internal Wall Setting Out

Refer to 20 Series - General Arrangement for building-wide plans

Apartment Finishes Plan

Note

Paint finish to Living, Dining, Hallway, Bedroom:

1 Nr Mist and 2 nr. Full coats of Dulux trade matt emulsion to drylined plasterboard walls (taped and filled, not skim).

Paint finish to Kitchen and Bathrooms:

1 Nr Mist and 2 nr. Full coats of Dulux trade matt emulsion for wet areas, to drylined

## Reflected Ceiling Plan

Specialist subcontractor to verify setting out of sprinkler heads, heat/smoke detectors and fire alarms.

Note

Refer to 35 Series for apartment ceiling details.
Service voids and penetrations to be confirmed.
Switches to lighting work in progress.

Sprinklers required to all units in line with BS standard BS9251:2014. Number and setting out of heads to be reviewed and confirmed by specialist

Copyright Hawkins\Brown Architects

and other consultant information.