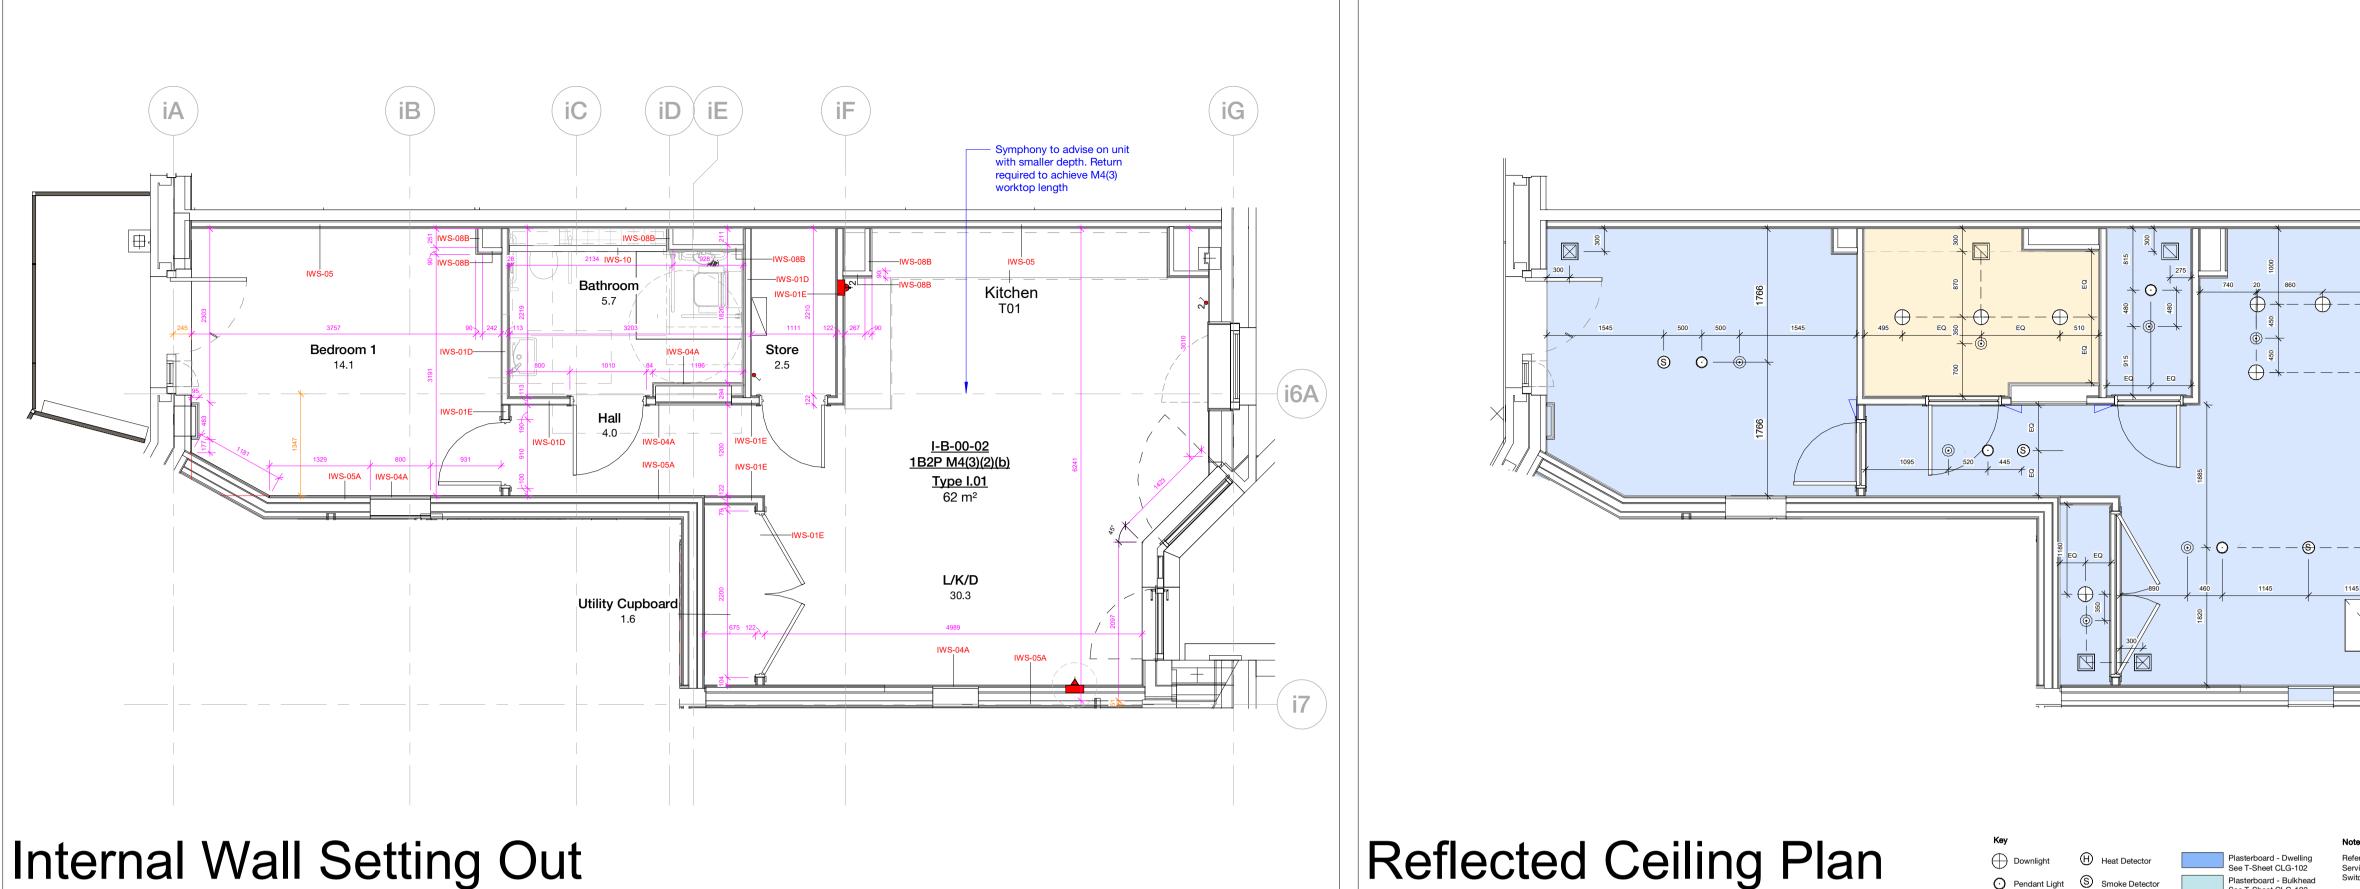

Refer to 20 Series - General Arrangement for building-wide plans

setting out of sprinkler heads, heat/smoke detectors and fire alarms.

| Көу         |                           |           |                     |                                               |
|-------------|---------------------------|-----------|---------------------|-----------------------------------------------|
| $\oplus$    | Downlight                 | $\oplus$  | Heat Detector       | Plasterboard - Dwellin<br>See T-Sheet CLG-102 |
| $\odot$     | Pendant Light             | S         | Smoke Detector      | Plasterboard - Bulkhe<br>See T-Sheet CLG-10   |
| $\square$   | Mechanical<br>Extract     | ٢         | Sprinkler Head      | Plasterboard - Bathro<br>See T-Sheet CLG-104  |
| $\boxtimes$ | Mechanical<br>Supply      | $\times$  | External Wall Light | Aluminium - Solarium<br>See T-Sheet CLG-10    |
| $\sim$      | Recessed<br>Curtain Track | $\otimes$ | External Downlight  | MVHR Access Panel                             |
|             |                           |           |                     |                                               |