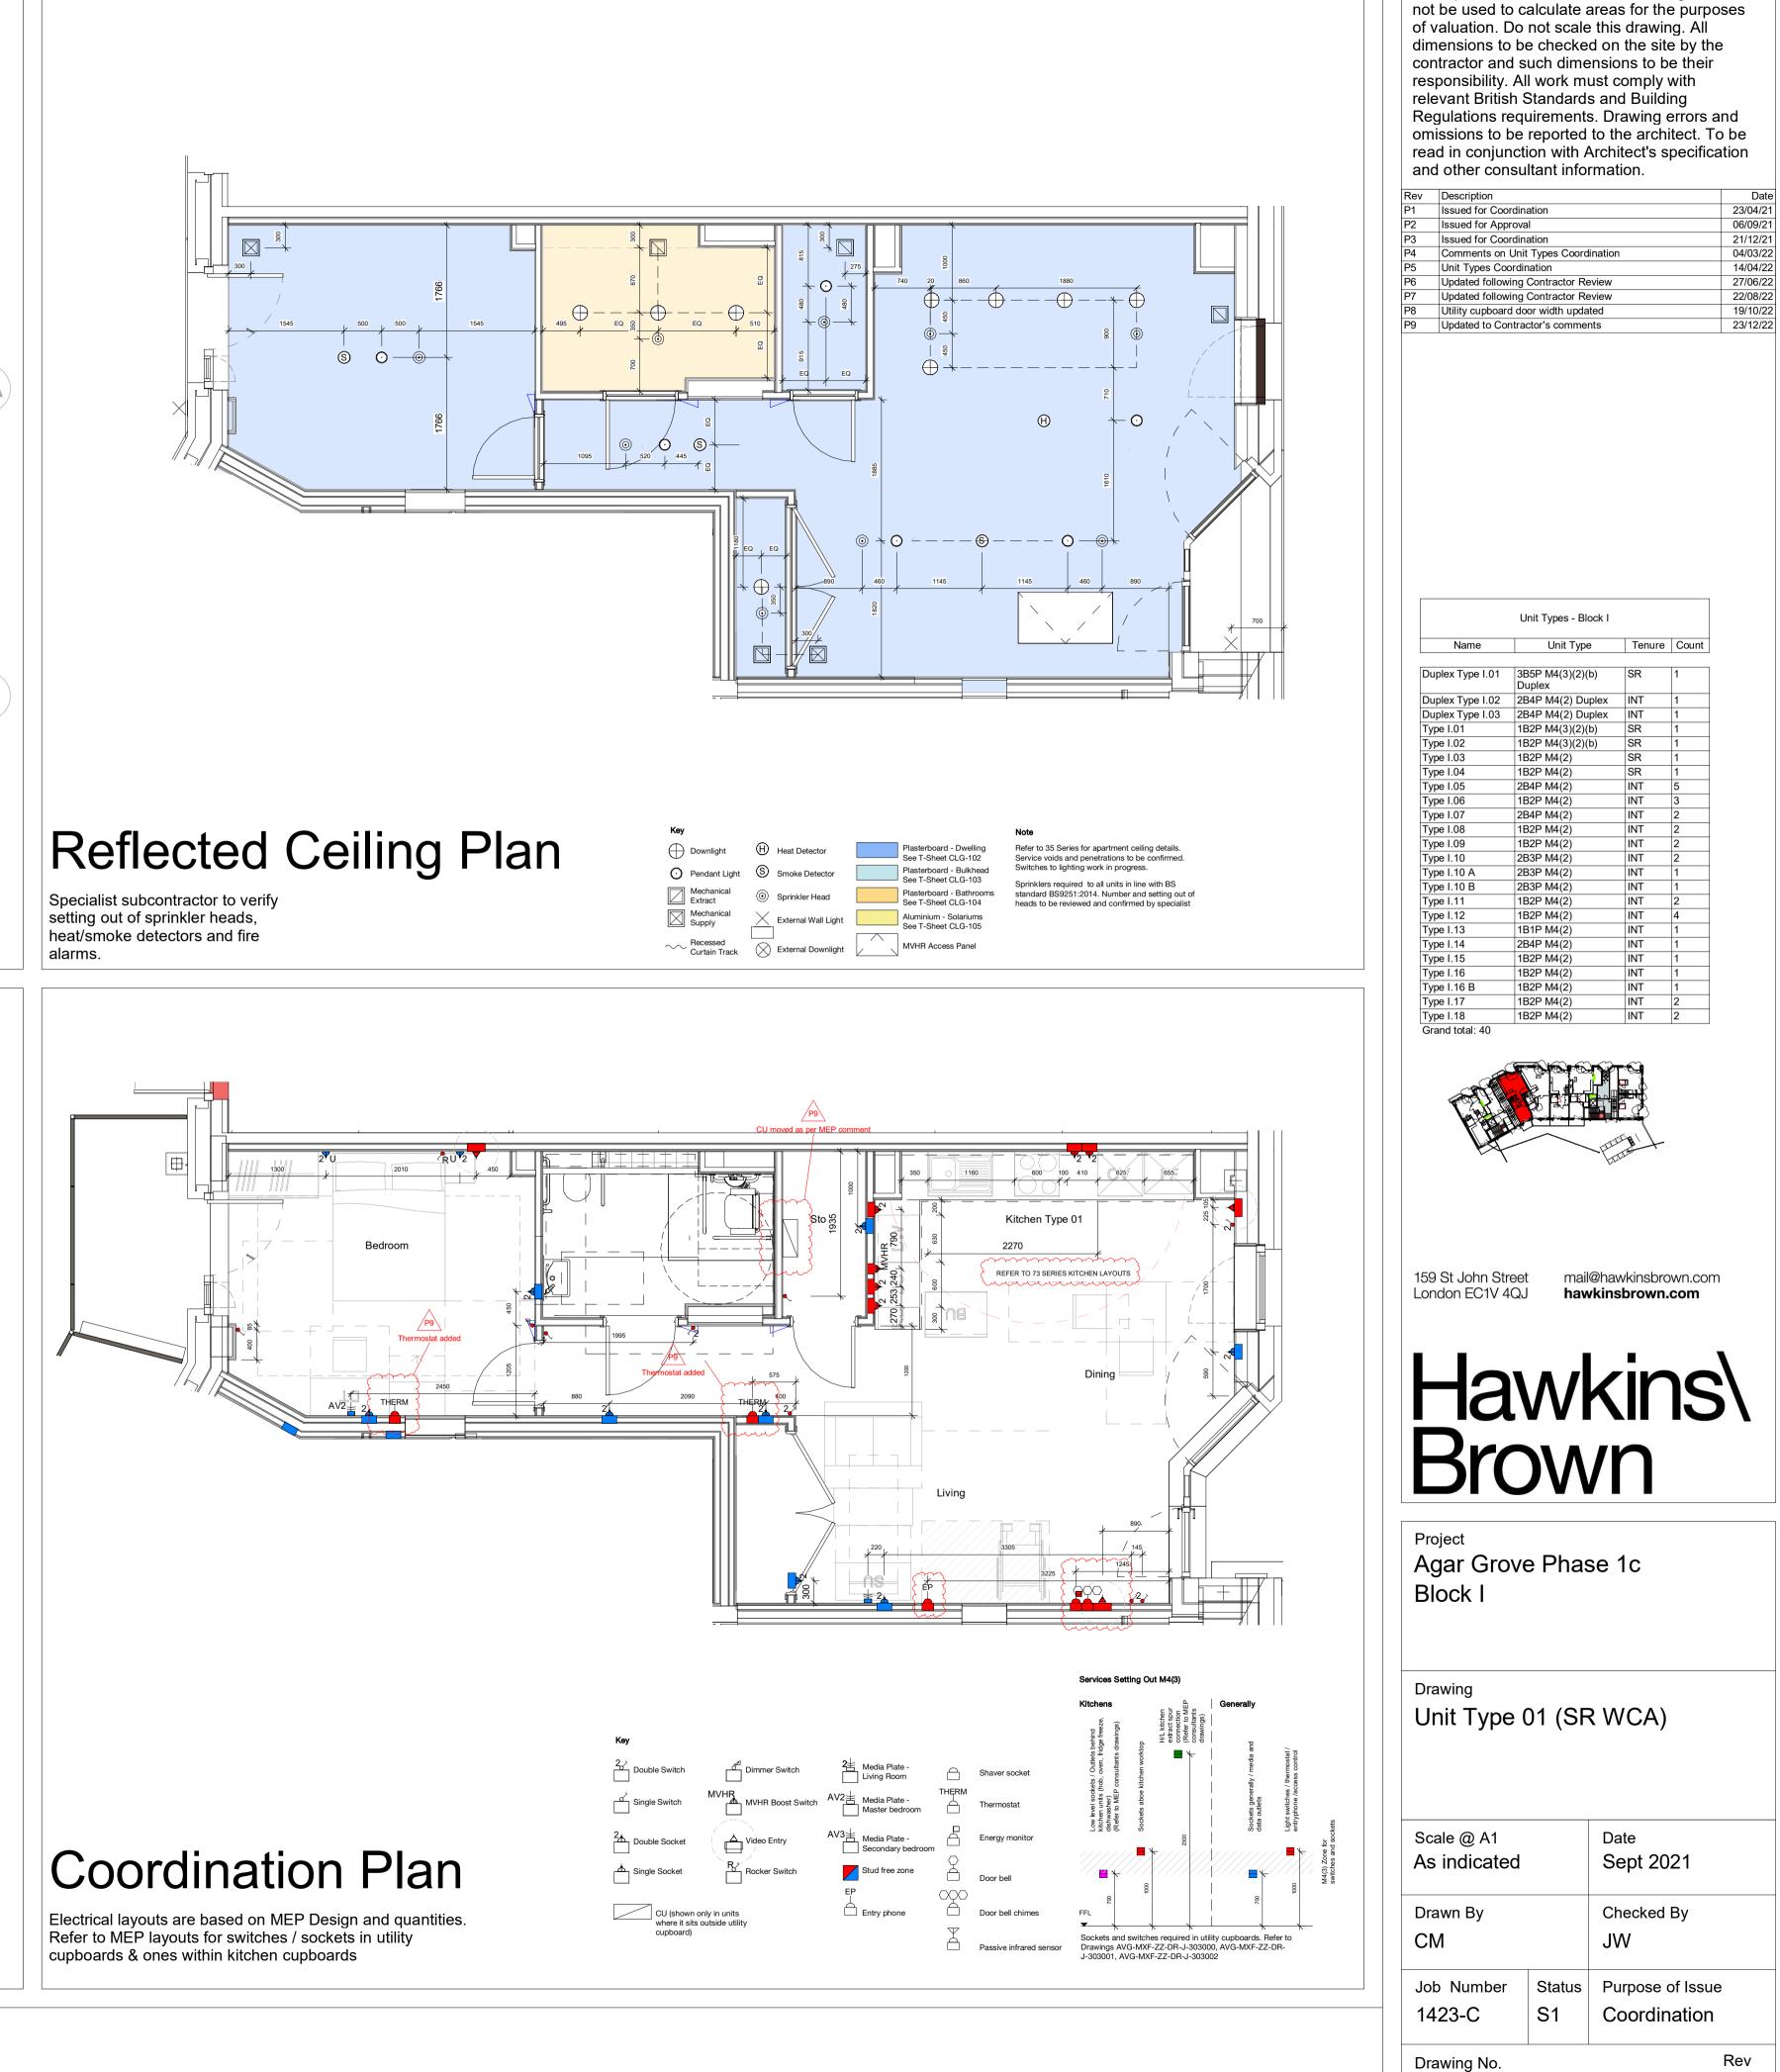

Refer to 20 Series - General Arrangement for building-wide plans

setting out of sprinkler heads, heat/smoke detectors and fire alarms.

| Көу         |                           |           |                     |                                               |
|-------------|---------------------------|-----------|---------------------|-----------------------------------------------|
| $\oplus$    | Downlight                 | $\oplus$  | Heat Detector       | Plasterboard - Dwellin<br>See T-Sheet CLG-102 |
| $\odot$     | Pendant Light             | S         | Smoke Detector      | Plasterboard - Bulkhe<br>See T-Sheet CLG-10   |
| $\square$   | Mechanical<br>Extract     | ٢         | Sprinkler Head      | Plasterboard - Bathro<br>See T-Sheet CLG-104  |
| $\boxtimes$ | Mechanical<br>Supply      | $\times$  | External Wall Light | Aluminium - Solarium<br>See T-Sheet CLG-10    |
| $\sim$      | Recessed<br>Curtain Track | $\otimes$ | External Downlight  | MVHR Access Panel                             |
|             |                           |           |                     |                                               |

AGV-HBA-I-ZZ-DR-A-200400

Copyright Hawkins\Brown Architects

No implied licence exists. This drawing should

P9