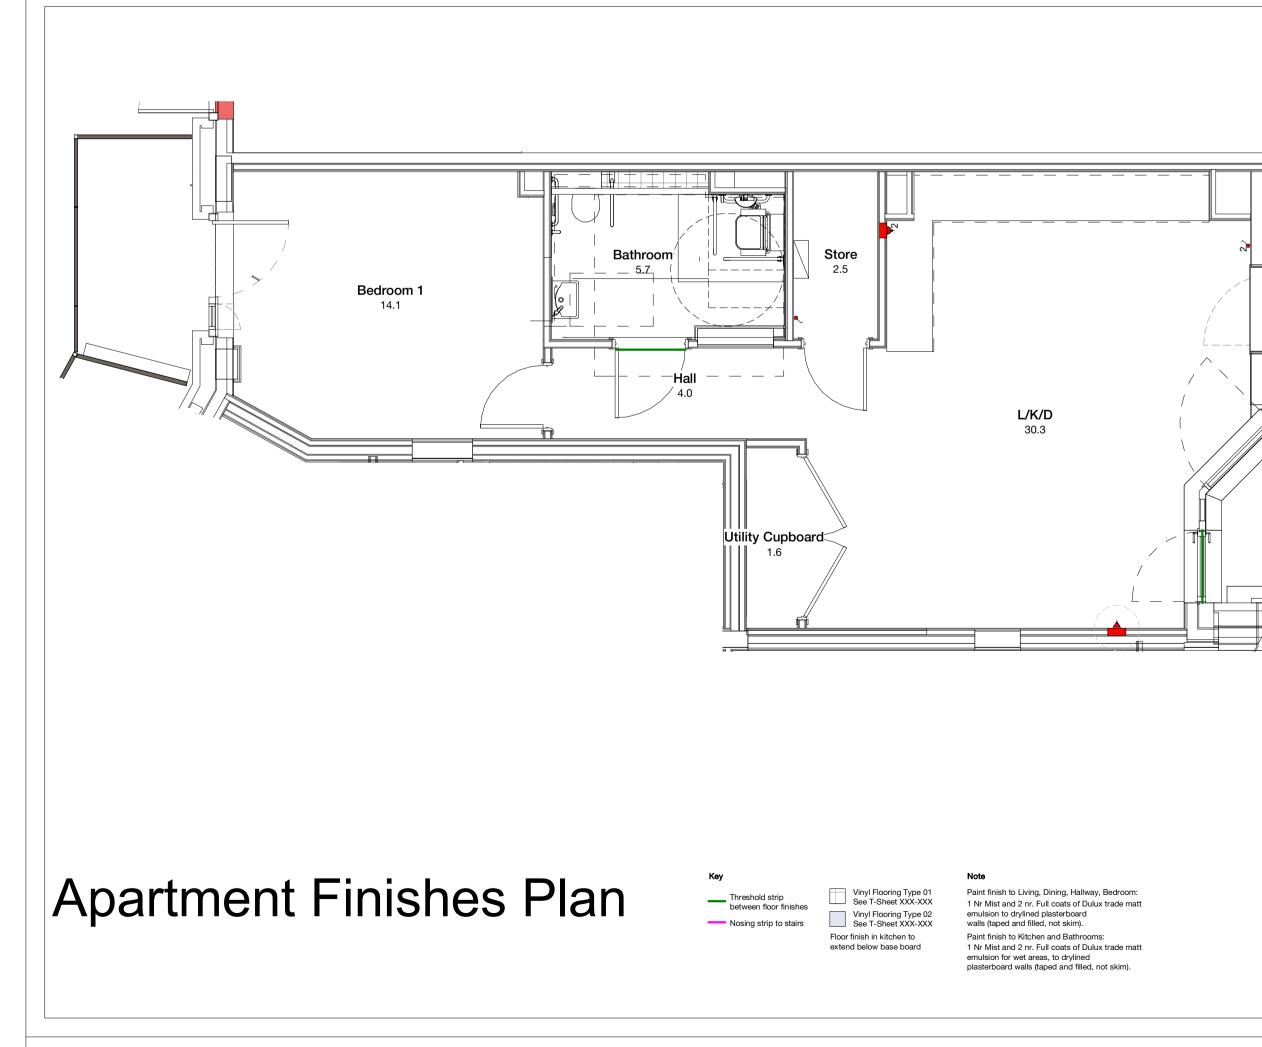

Refer to 20 Series - General Arrangement for building-wide plans



setting out of sprinkler heads, heat/smoke detectors and fire alarms.

| Көу         |                           |           |                     |                                               |
|-------------|---------------------------|-----------|---------------------|-----------------------------------------------|
| $\oplus$    | Downlight                 | $\oplus$  | Heat Detector       | Plasterboard - Dwellin<br>See T-Sheet CLG-102 |
| $\odot$     | Pendant Light             | S         | Smoke Detector      | Plasterboard - Bulkhe<br>See T-Sheet CLG-10   |
| $\square$   | Mechanical<br>Extract     | ٢         | Sprinkler Head      | Plasterboard - Bathro<br>See T-Sheet CLG-104  |
| $\boxtimes$ | Mechanical<br>Supply      | $\times$  | External Wall Light | Aluminium - Solariu