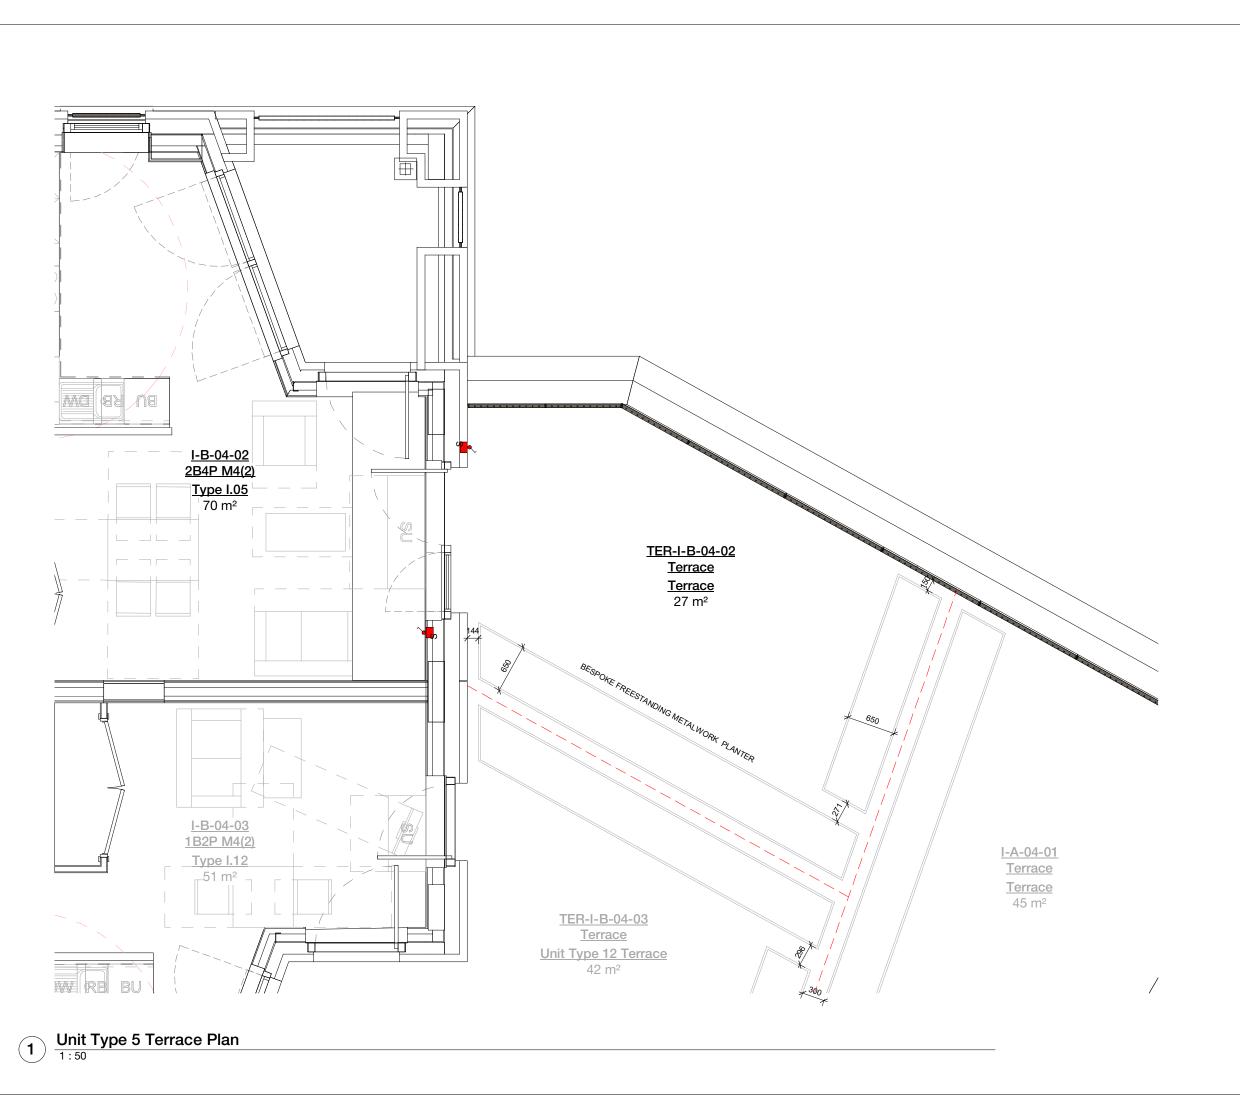

Hawkins\ Brown

Agar Grove Phase 1c Block I

Drawing

Unit Type 05 (2/2)

| Scale        |        | Date             |
|--------------|--------|------------------|
| As indicated | @ A3   | 03/13            |
| Drawn By     |        | Checked By       |
| MH           | МН     |                  |
| Job Number   | Status | Purpose of Issue |
| 1423-C       | S1     | Coordination     |
|              |        |                  |