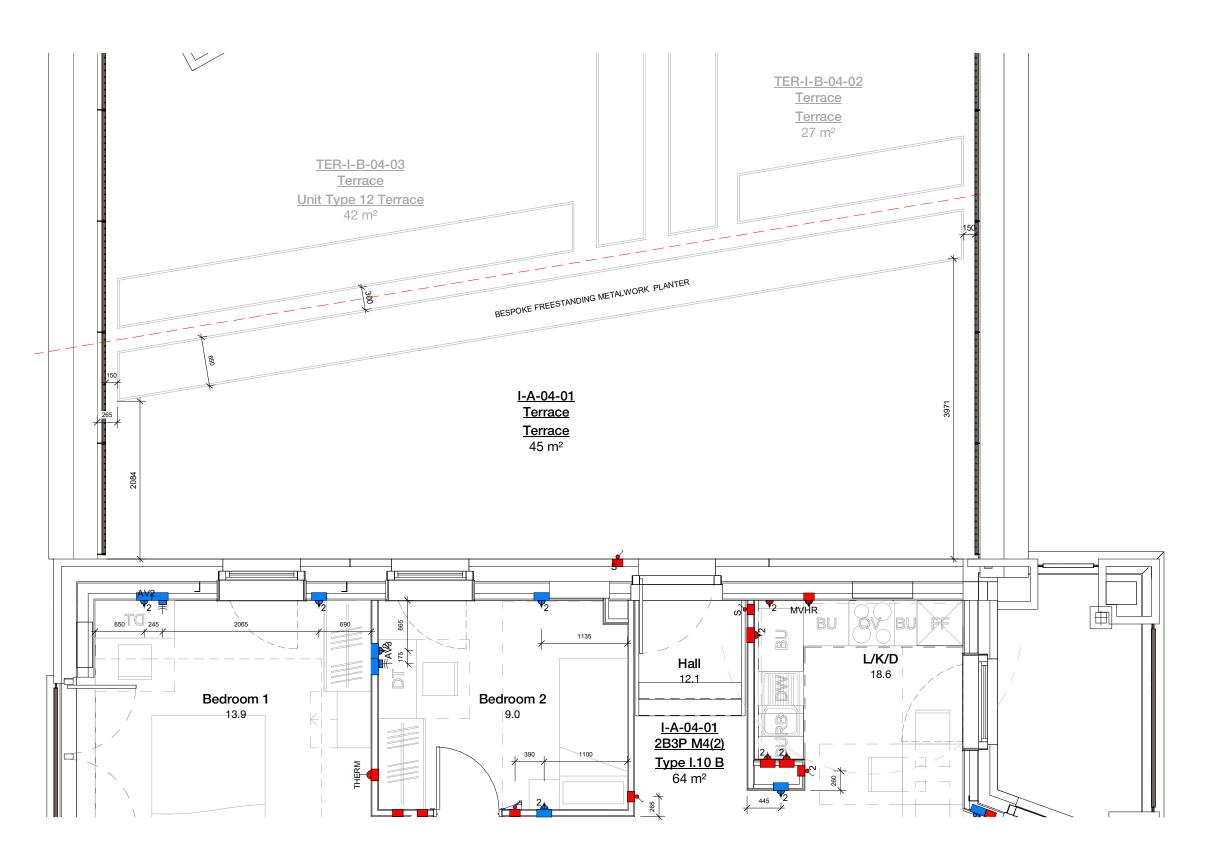

Type 10B Terrace Plan
1:50

Copyright Hawkins\Brown Architects

No implied licence exists. This drawing should not be used to calculate areas for the purposes of valuation. Do not scale this drawing. All Dimensions to be checked on the site by the Dimensions to be checked on the site by the contractor and such dimensions to be their responsibility. All work must comply with relevant British Standards and Building Regulations requirements. Drawing errors and omissions to be reported to the architect. To be read in conjunction with Architect's specification and other consultant information.

## Hawkins\ Brown

Agar Grove Phase 1c

Block I

Drawing Unit Type 10B (2/2)

|  | Scale        |        | Date             |
|--|--------------|--------|------------------|
|  | As indicated | @ A3   | 03/23            |
|  | Drawn By     |        | Checked By       |
|  | МН           |        | JW               |
|  | Job Number   | Status | Purpose of Issue |
|  | 1423-C       | S1     | Coordination     |
|  |              |        |                  |

Drawing No. AGV-HBA-I-04-DR-A-200421

P1