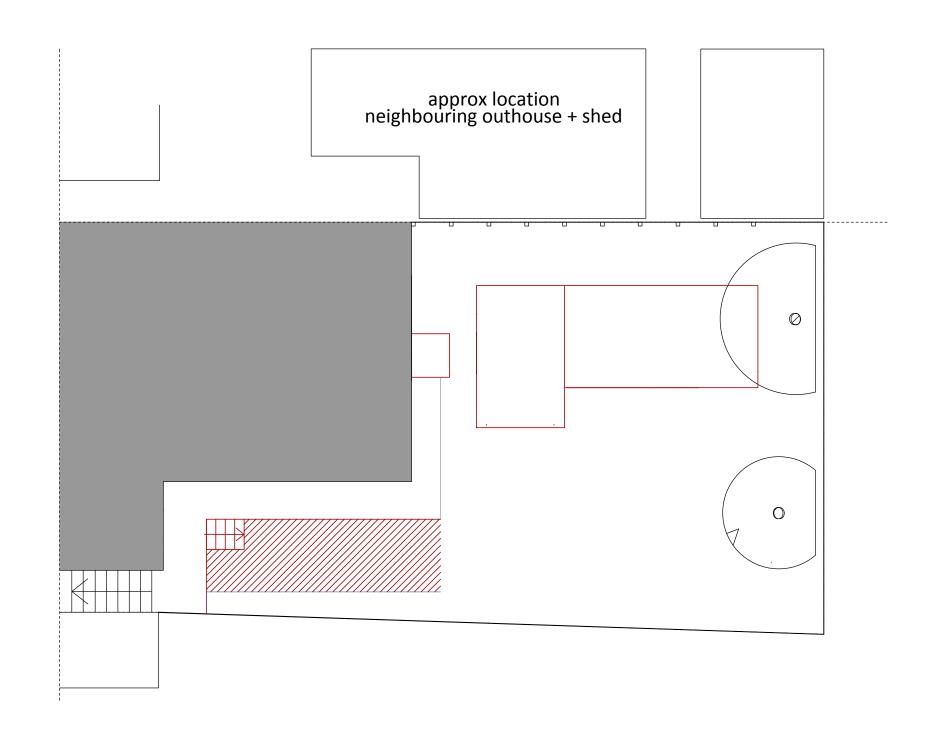

Contractors must verify all dimensions on site before commencing work or preparing shop drawings.

All information is subject to statutory consents, rights of light and survey.

This drawing and the design contained herein is the copyright of K Bava Architects Ltd and shall not be reproduced in whole or part without prior written

Copyright K Bava Architects Ltd

REV. DATE

CHECK NOTES

K Bava Architects

35A BROADHURST GARDENS LONDON NW6 3QT

CIRCLE EAST LTD

DRAWING **EXISTING**  DATE

SCALE / FORMAT 06.03.2023 DRAWN / CHECKED LF-/-KB STATUS FOR-PLANNING

BRO\_E2\_011

113 Muswell Avenue, London N10 2EJ, United Kingdom T +44(0) 7841 530 365 www.kbava.com kam@kbava.com 20 **ROOF PLAN**