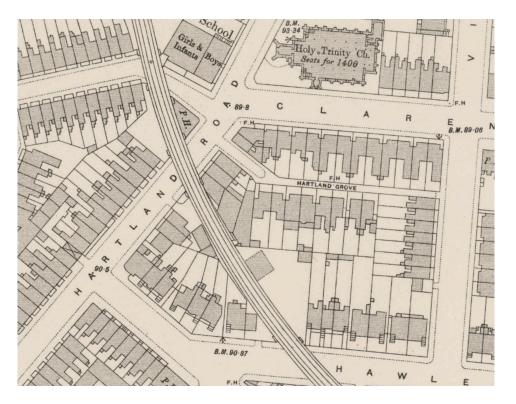

#### 1.1 Introduction

No 32 Hartland Road is an end of terrace house. It is not in a Conservation Area and the house is not listed. The house is not on 'Designated Land'. The current building footprint remains as listed in the pre-1948 Ordinance Survey and as shown overleaf in Appendix A.

### Appendix A 1948 Ordinance Survey