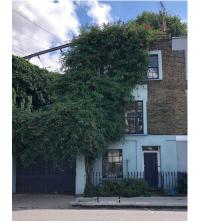

ear extension is 2.8m in depth from the existing rear of the house.
- The top of the side extension parapet is 4m in height and does not sit within 2m of the boundary.
- The top of the rear extension parapet is 3m in height which does not exceed the height of the existing parapet.

#### 2.2 Outbuilding at rear of garden

- The outbuilding is not forward of the principle elevation of the house.
- The area around the house is 146sqm, the outbuilding is 8.4sqm, and including the extensions the total area is 30.5 sqm. This is not more than half the area of the area around the original house.
- The outbuilding will not be an independent living space and will not have an antenna.
- The outbuilding will have a flat roof. As it is alongside a site boundary the outbuilding will be 2.5m in height.



Existing street elevation 32 Hartland Road

# ELL ARCHITECTS

Site Address:32 Hartland Road NW1 8DDDate:31.03.23Document:Lawful Development Certificate - Supporting Statement

### Appendix A 1948 Ordinance Survey