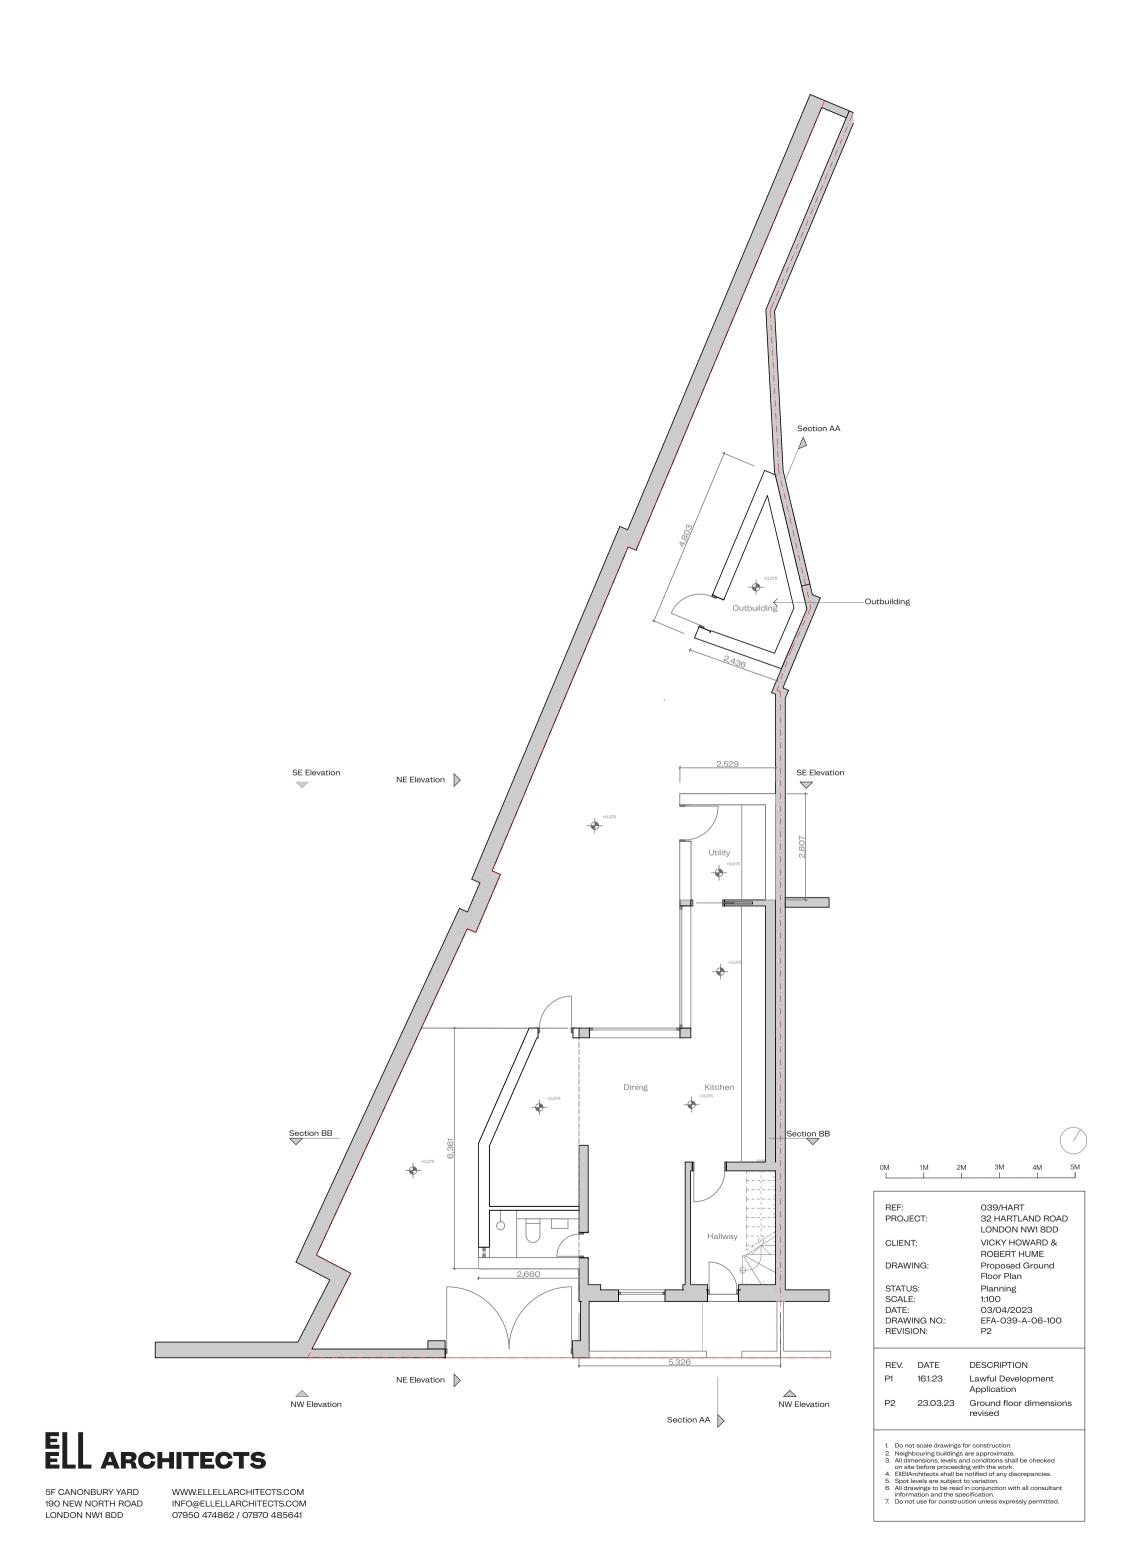

| ref:<br>Proj                             | ECT:            | 039/HART<br>32 HARTLAND ROAD<br>LONDON NW1 8DD            |  |  |  |
|------------------------------------------|-----------------|-----------------------------------------------------------|--|--|--|
| CLIEN                                    | Т:              | VICKY HOWARD &<br>ROBERT HUME                             |  |  |  |
| DRAWING:                                 |                 | Proposed First Floor<br>Plan                              |  |  |  |
| STATU<br>SCALI<br>DATE:<br>DRAW<br>REVIS | E:<br>/ING NO.: | Planning<br>1:100<br>03/04/2023<br>EFA-039-A-06-103<br>P2 |  |  |  |
| REV.                                     | DATE            | DESCRIPTION                                               |  |  |  |
| P1 16.1.23                               |                 | Lawful Development<br>Application                         |  |  |  |
| P2                                       | 23.03.23        | Ground floor dimensions                                   |  |  |  |