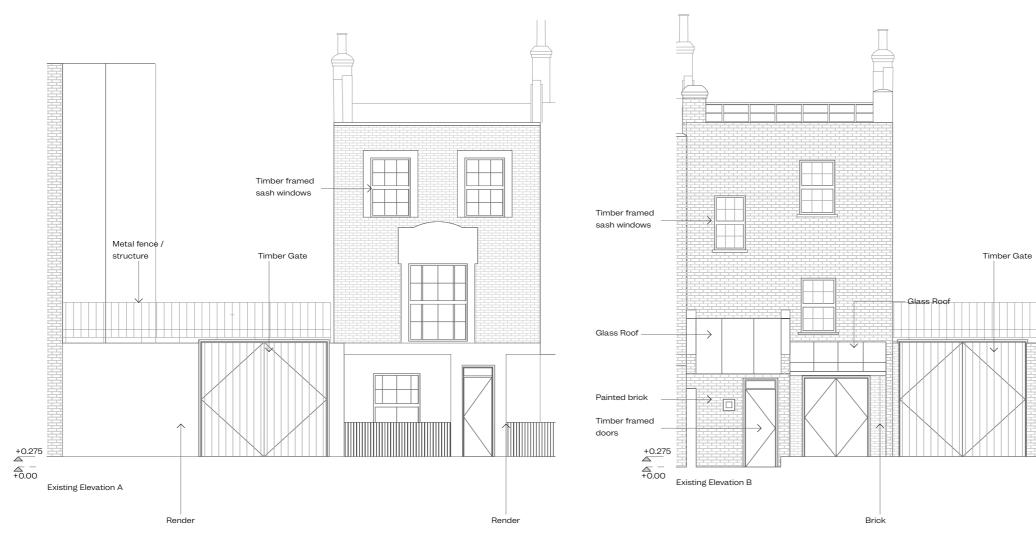

5F CANONBURY YARD 190 NEW NORTH ROAD LONDON NW1 8DD

| LONDON NW1 8DD SCALE: 1:100 P1 16.1.23 | REF:<br>PROJECT:<br>CLIENT: | 039/HART<br>32 HARTLAND ROAD<br>LONDON NW1 8DD<br>VICKY HOWARD &<br>ROBERT HUME | DRAWING:<br>STATUS:<br>SCALE:<br>DATE:<br>DRAWING NO.:<br>REVISION: | Existing Street/Rear Elevations<br>Planning<br>1:100<br>03/04/2023<br>EFA-039-A-04-302<br>P2 | REV.<br>P1<br>P2 | DATE<br>16.1.23<br>21.02.23 |
|----------------------------------------|-----------------------------|---------------------------------------------------------------------------------|---------------------------------------------------------------------|----------------------------------------------------------------------------------------------|------------------|-----------------------------|
|                                        | CLIENT:                     |                                                                                 | DRAWING NO .:                                                       | EFA-039-A-04-302                                                                             | P2               | 21.02.23                    |