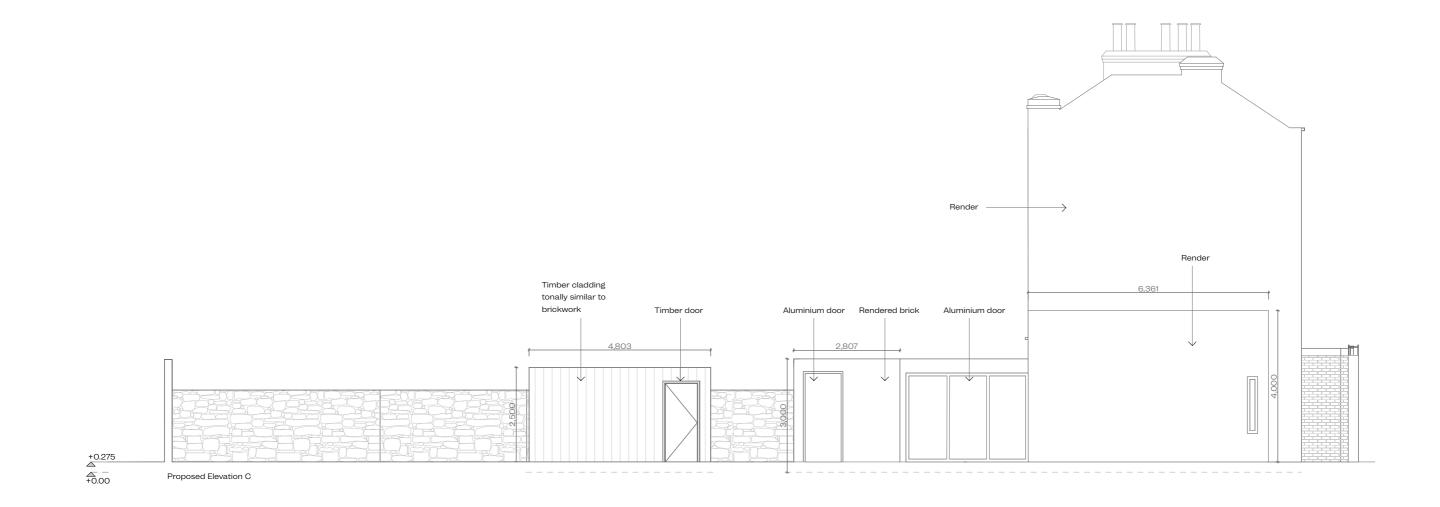

5F CANONBURY YARD 190 NEW NORTH ROAD LONDON NW1 8DD

| REF: 039/HART<br>PROJECT: 32 HARTLAND ROAD<br>LONDON NW1 8DD<br>CLIENT: VICKY HOWARD &<br>ROBERT HUME | DRAWING:<br>STATUS:<br>SCALE:<br>DATE:<br>DRAWING NO.:<br>REVISION: | Proposed Street/Rear Elevatic<br>Planning<br>1:100, 1:50<br>03/04/2023<br>EFA-039-A-06-302<br>P2 | P1<br>P2 | DATE<br>16.1.23<br>21.02.23 |
|-------------------------------------------------------------------------------------------------------|---------------------------------------------------------------------|--------------------------------------------------------------------------------------------------|----------|-----------------------------|
|-------------------------------------------------------------------------------------------------------|---------------------------------------------------------------------|--------------------------------------------------------------------------------------------------|----------|-----------------------------|