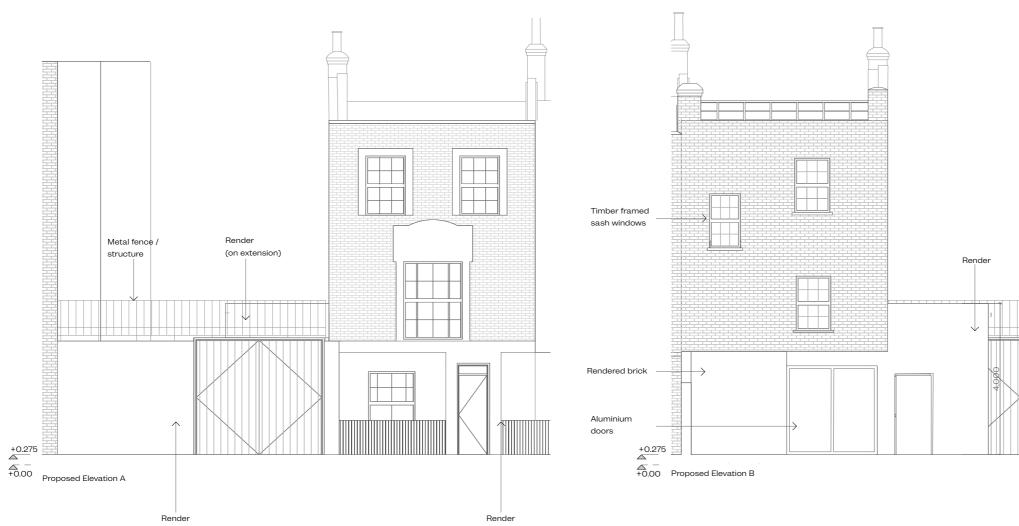

5F CANONBURY YARD 190 NEW NORTH ROAD LONDON NW1 8DD

| REF: 039/HART<br>PROJECT: 32 HARTLAND ROAD<br>LONDON NW1 8DD<br>CLIENT: VICKY HOWARD &<br>ROBERT HUME | DRAWING:<br>STATUS:<br>SCALE:<br>DATE:<br>DRAWING NO.:<br>REVISION: | Proposed Street/Rear Elevatic<br>Planning<br>1:100, 1:50<br>03/04/2023<br>EFA-039-A-06-302<br>P2 | P1<br>P2 | DATE<br>16.1.23<br>21.02.23 |
|-------------------------------------------------------------------------------------------------------|---------------------------------------------------------------------|--------------------------------------------------------------------------------------------------|----------|-----------------------------|
|-------------------------------------------------------------------------------------------------------|---------------------------------------------------------------------|--------------------------------------------------------------------------------------------------|----------|-----------------------------|