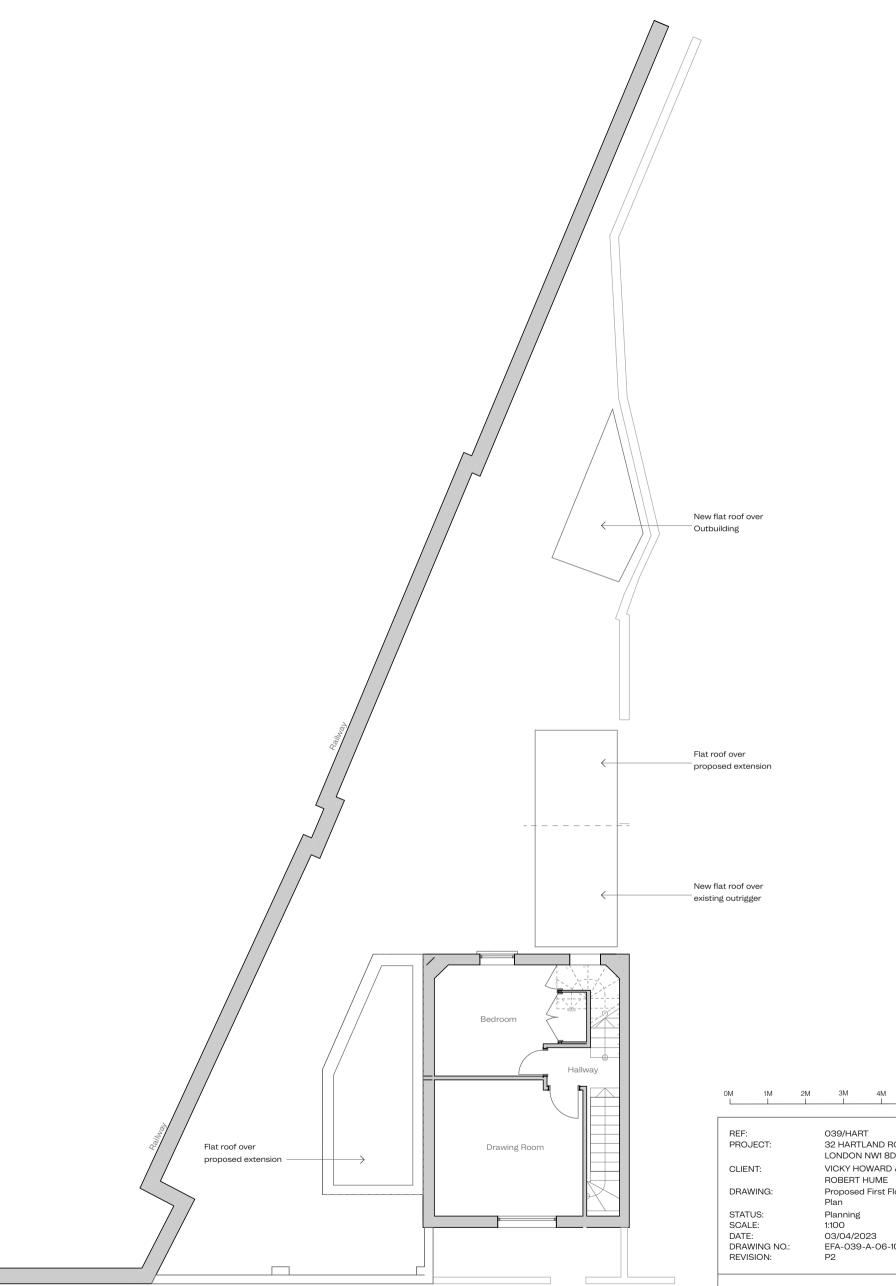

| ref:<br>Proj                             | ECT:            | 039/HART<br>32 HARTLAND ROAD<br>LONDON NW1 8DD            |  |  |  |
|------------------------------------------|-----------------|-----------------------------------------------------------|--|--|--|
| CLIEN                                    | Т:              | VICKY HOWARD &<br>ROBERT HUME                             |  |  |  |
| DRAWING:                                 |                 | Proposed First Floor<br>Plan                              |  |  |  |
| STATU<br>SCALI<br>DATE:<br>DRAW<br>REVIS | E:<br>/ING NO.: | Planning<br>1:100<br>03/04/2023<br>EFA-039-A-06-103<br>P2 |  |  |  |
| REV.                                     | DATE            | DESCRIPTION                                               |  |  |  |
| P1 16.1.23                               |                 | Lawful Development<br>Application                         |  |  |  |
| P2                                       | 23.03.23        | Ground floor dimensions                                   |  |  |  |