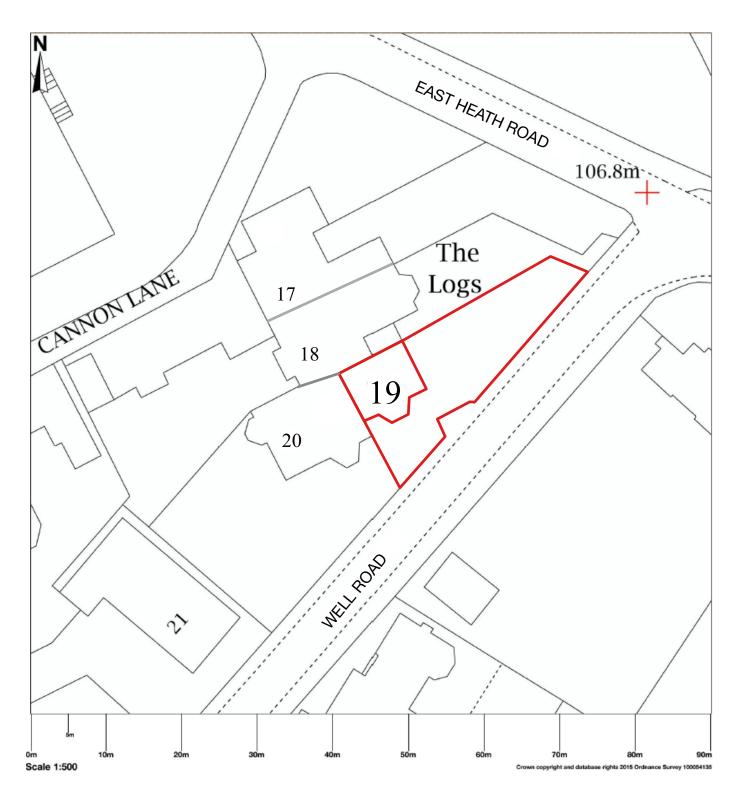

LOCATION PLAN 1:1250

SITE PLAN 1:500

| © Copyright. Do not scale. All dimensions to be checked                                                                                                    | DATE | REV | DESCRIPTION | WR_23_02                                                          | REV CLIENT E | EDELMANN                                 | TITLE | WALTERS CONSULTANCY LTD                                                                                                          |
|------------------------------------------------------------------------------------------------------------------------------------------------------------|------|-----|-------------|-------------------------------------------------------------------|--------------|------------------------------------------|-------|----------------------------------------------------------------------------------------------------------------------------------|
| on site. All dimensions to be checked by contractor prior to manufacture and commencement of site works. Any discrepancies to be reported to the designer. |      |     |             | SCALE 1:500@A3<br>1:1250@A3<br>DATE 23/3/23<br>FILE WR23_0021.vwx | HA           | ) WELL ROAD<br>AMPSTEAD<br>DNDON NW3 1LH |       | architecture.interiors.project management<br>109 Castlehaven Road London NW1 8SJ<br>+44 (0)7831 488 901<br>tedcwalters@gmail.com |