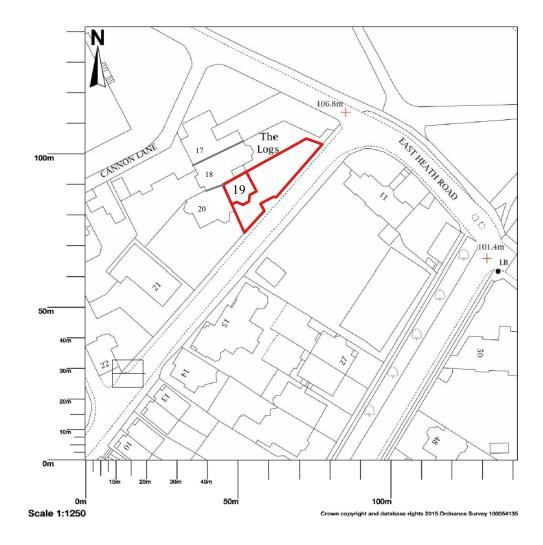

LOCATION PLAN 1:1250

SITE PLAN 1:500

| © Copyright. Do not scale. All dimensions to be checked                                                                                                    | DATE | REV | DESCRIPTION | WR_23_02                                                          | REV CLIENT E | EDELMANN                                 | TITLE | WALTERS CONSULTANCY LTD                                                                                                          |
|------------------------------------------------------------------------------------------------------------------------------------------------------------|------|-----|-------------|-------------------------------------------------------------------|--------------|------------------------------------------|-------|----------------------------------------------------------------------------------------------------------------------------------|
| on site. All dimensions to be checked by contractor prior to manufacture and commencement of site works. Any discrepancies to be reported to the designer. |      |     |             | SCALE 1:500@A3<br>1:1250@A3<br>DATE 23/3/23<br>FILE WR23_0021.vwx | HA           | ) WELL ROAD<br>AMPSTEAD<br>DNDON NW3 1LH |       | architecture.interiors.project management<br>109 Castlehaven Road London NW1 8SJ<br>+44 (0)7831 488 901<br>tedcwalters@gmail.com |