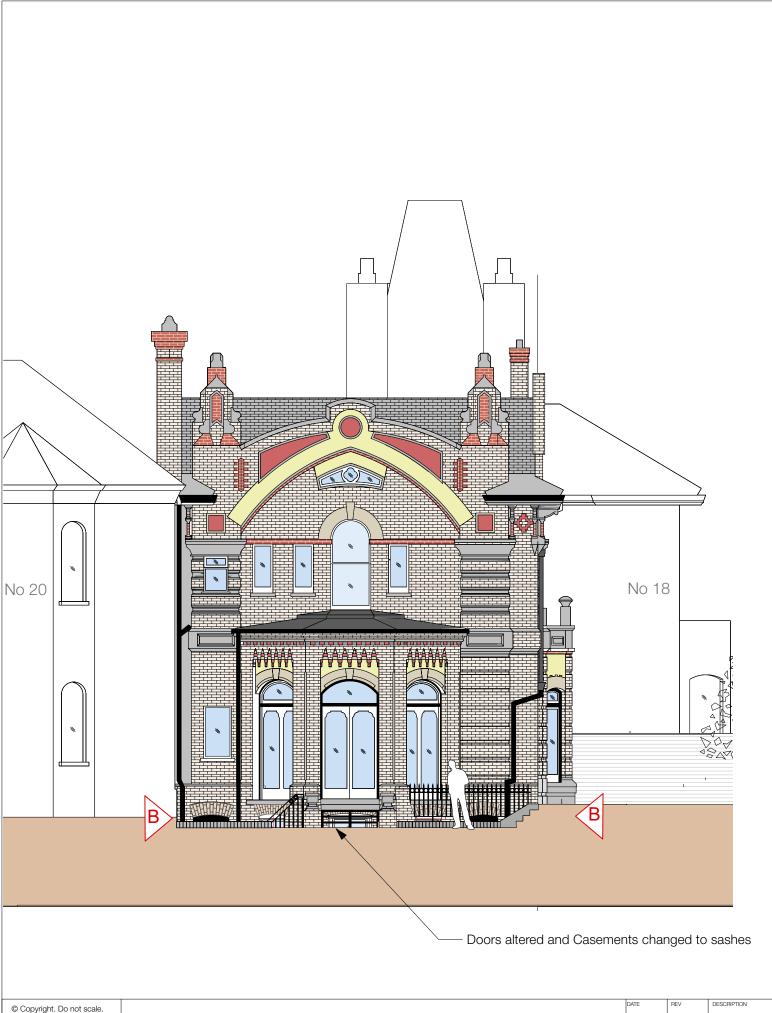

UNAUTHORIZED ELEVATION C-C

WR\_23\_11

SCALE
1:100@A3

DATE 23/3/23

FILE WR23\_0021.vwx

19 WELL ROAD HAMPSTEAD LONDON NW3 1LH

UNAUTHORIZED ELEVATION C-C

WALTERS CONSULTANCY LTD architecture.interiors.project management

D1 & D2

Existing modern 70s **doors removed**, keeping the existing door frame in place. 2 new doors fitted into the existing door frames and painted as per the original

W1,W2 & W3

Existing modern 70s **casement windows removed,** keeping the existing frame in place. 3 tradition sashes fitted into the existing window frames and painted as per the original