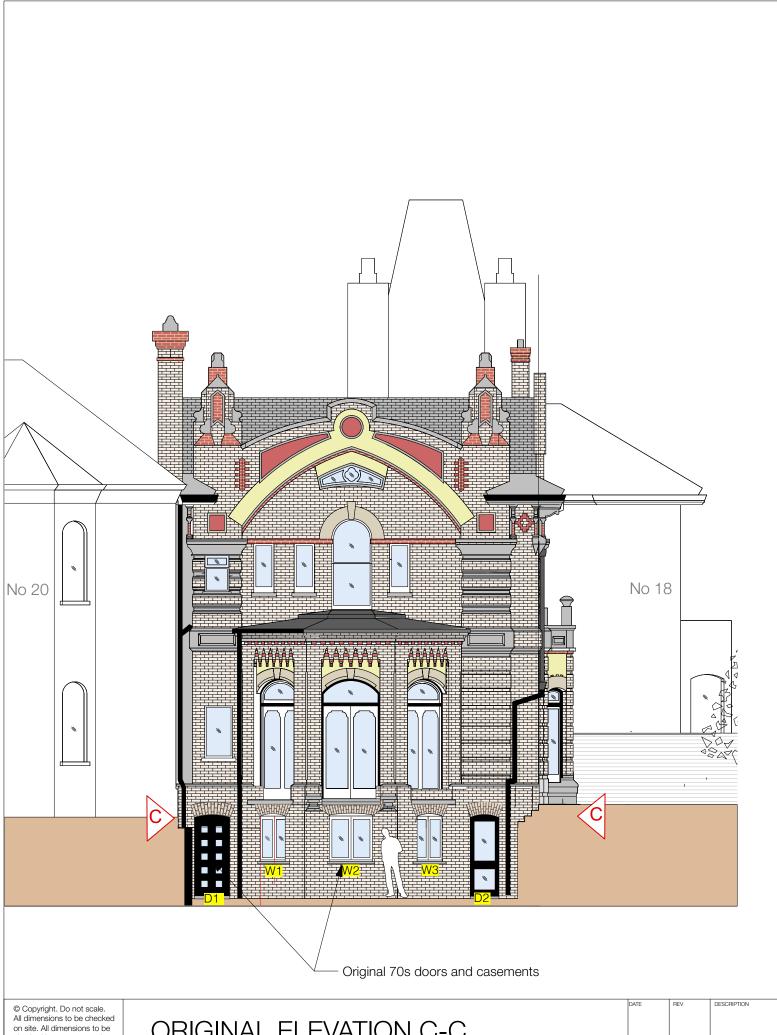

ORIGINAL ELEVATION B-B

WR\_23\_08 1:100@A3 23/3/23 WR23\_0021.vwx

ORIGINAL 19 WELL ROAD HAMPSTEAD ELEVATION B-B LONDON NW3 1LH

EDELMANN

WALTERS CONSULTANCY LTD

architecture.interiors.project management +44 (0)7831 488 901 tedcwalters@gmail.com

D1 & D2

Existing modern 70s **doors removed**, keeping the existing door frame in place. 2 new doors fitted into the existing door frames and painted as per the original

W1,W2 & W3

Existing modern 70s **casement windows removed,** keeping the existing frame in place. 3 tradition sashes fitted into the existing window frames and painted as per the original