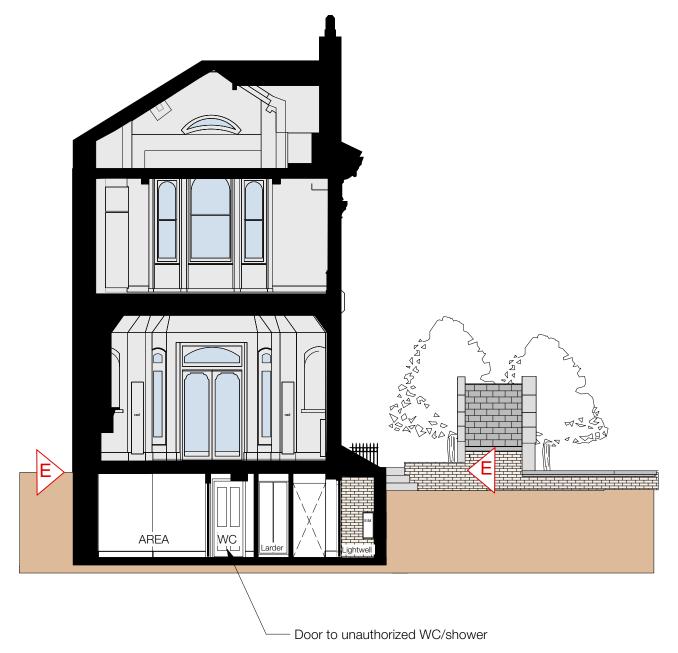

APPROVED SECTION E-E

ref: 2018/6349/P & 2019/0421/L

L

DESCRIPTION

WR\_23\_14 REV CLIENT RE

EDELMANN

APPROVED

19 WELL ROAD
HAMPSTEAD

SECTION E-E

LONDON NW3 1LH

WALTERS CONSULTANCY LTD

architecture.interiors.project managemen 109 Castlehaven Road London NW1 8SJ +44 (0)7831 488 901 tedcwalters@gmail.com

© Copyright. Do not scale.
All dimensions to be checked
on site. All dimensions to be
checked by contractor prior
to manufacture and
commencement of site
works. Any discrepancies to
be reported to the designer. UNAUTHORISED SECTION E-E

WR\_23\_15 1:100@A3 23/3/23 LONDON NW3 1LH WR23\_0021.vwx

EDELMANN UNAUTHORISED 19 WELL ROAD HAMPSTEAD SECTION E-E

WALTERS CONSULTANCY LTD

architecture.interiors.project management 109 Castlehaven Road London NW1 8SJ +44 (0)7831 488 901 tedcwalters@gmail.com

## NO CHANGES MADE

© Copyright. Do not scale.
All dimensions to be checked on site. All dimensions to be checked by contractor prior to manufacture and commencement of site works. Any discrepancies to

APPROVED SASH WINDOW ref: 2018/6349/P & 2019/0421/L