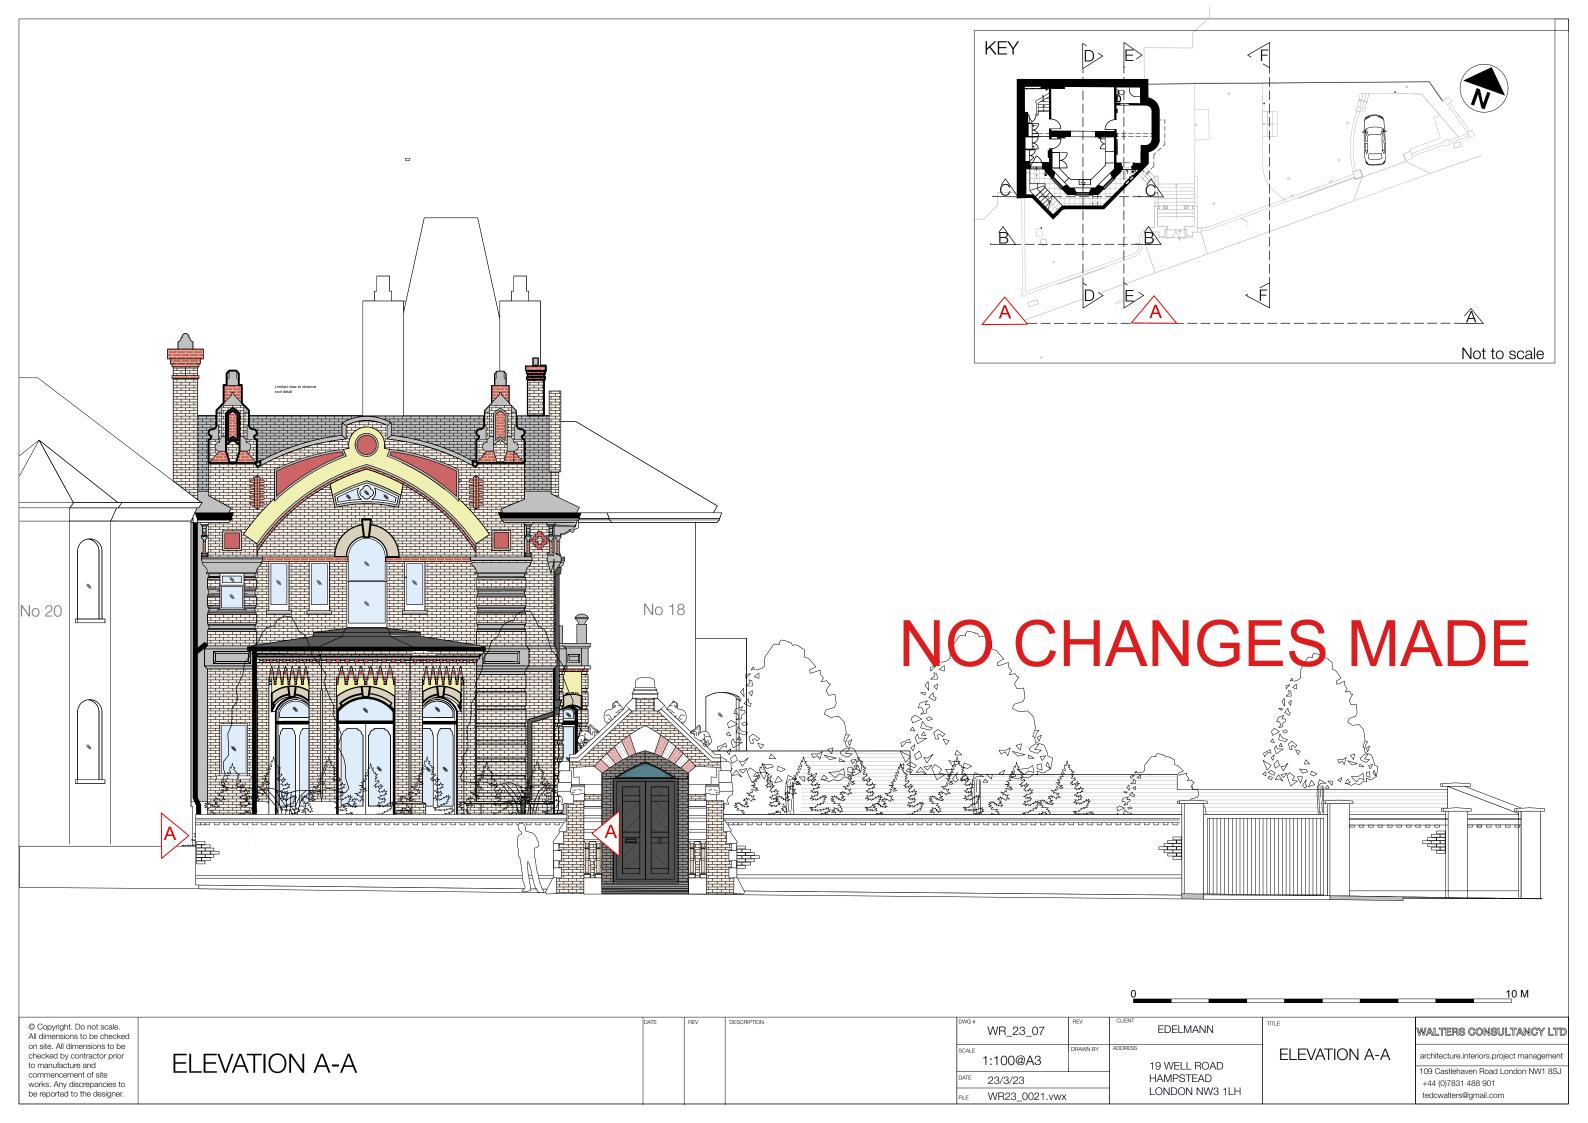

## 19 WELL ROAD HAMPSTEAD LONDON NW3 1LH

Regularisation of Unauthorized WORKS

| REGULARI  | ZATION DRAWINGS INDEX-         |                                     |  |  |  |  |
|-----------|--------------------------------|-------------------------------------|--|--|--|--|
|           |                                |                                     |  |  |  |  |
| WR_23_001 | HEADER                         |                                     |  |  |  |  |
| WR_23_002 | LOCATION & SITE PLAN           | No Change                           |  |  |  |  |
| WR_23_003 | APPROVED BASEMENT PLAN         | 70s modern casements and doors      |  |  |  |  |
| WR_23_004 | UNAUTHORISED BASEMENT PLAN     | New sashes and entrance doors added |  |  |  |  |
| WR_23_005 | APPROVED GROUND FLOOR & GARDEN | No Change                           |  |  |  |  |
| WR_23_006 | APPROVED 1st, 2nd & Roof Plan  | No Change                           |  |  |  |  |
| WR_23_007 | FRONT ELEVATION A-A (Well Rd)  | No Change                           |  |  |  |  |
| WR_23_008 | ORIGINAL SECTION B-B           | 70s modern casements and doors      |  |  |  |  |
| WR_23_009 | UNAUTHORISED SECTION B-B       | New sashes and entrance doors added |  |  |  |  |
| WR_23_010 | ORIGINAL SECTION C-C           | 70s modern casements and doors      |  |  |  |  |
| WR_23_011 | UNAUTHORISED SECTION C-C       | New sashes and entrance doors added |  |  |  |  |
| WR_23_012 | APPROVED SECTION D-D           | 70s modern casements                |  |  |  |  |
| WR_23_013 | UNAUTHORISED SECTION D-D       | New sash windows added              |  |  |  |  |
| WR_23_014 | APPROVED SECTION E-E           | Approved WC/ shower room            |  |  |  |  |
| WR_23_015 | UNAUTHORISED SECTION E-E       | WC/shower room relocated            |  |  |  |  |
| WR_23_016 | APPROVED SECTION F-F           | No Change                           |  |  |  |  |
|           |                                |                                     |  |  |  |  |
|           |                                |                                     |  |  |  |  |
|           |                                |                                     |  |  |  |  |
|           |                                |                                     |  |  |  |  |