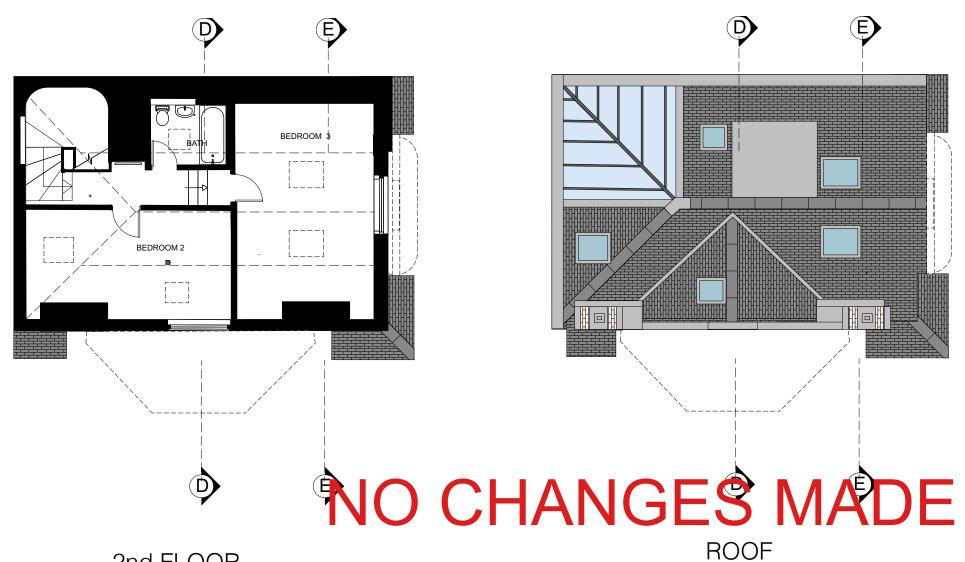

## 19 WELL ROAD HAMPSTEAD LONDON NW3 1LH

Regularisation of Unauthorized WORKS

| REGULARI  | ZATION DRAWINGS INDEX-         |                                     |  |  |  |  |
|-----------|--------------------------------|-------------------------------------|--|--|--|--|
|           |                                |                                     |  |  |  |  |
| WR_23_001 | HEADER                         |                                     |  |  |  |  |
| WR_23_002 | LOCATION & SITE PLAN           | No Change                           |  |  |  |  |
| WR_23_003 | APPROVED BASEMENT PLAN         | 70s modern casements and doors      |  |  |  |  |
| WR_23_004 | UNAUTHORISED BASEMENT PLAN     | New sashes and entrance doors added |  |  |  |  |
| WR_23_005 | APPROVED GROUND FLOOR & GARDEN | No Change                           |  |  |  |  |
| WR_23_006 | APPROVED 1st, 2nd & Roof Plan  | No Change                           |  |  |  |  |
| WR_23_007 | FRONT ELEVATION A-A (Well Rd)  | No Change                           |  |  |  |  |
| WR_23_008 | ORIGINAL SECTION B-B           | 70s modern casements and doors      |  |  |  |  |
| WR_23_009 | UNAUTHORISED SECTION B-B       | New sashes and entrance doors added |  |  |  |  |
| WR_23_010 | ORIGINAL SECTION C-C           | 70s modern casements and doors      |  |  |  |  |
| WR_23_011 | UNAUTHORISED SECTION C-C       | New sashes and entrance doors added |  |  |  |  |
| WR_23_012 | APPROVED SECTION D-D           | 70s modern casements                |  |  |  |  |
| WR_23_013 | UNAUTHORISED SECTION D-D       | New sash windows added              |  |  |  |  |
| WR_23_014 | APPROVED SECTION E-E           | Approved WC/ shower room            |  |  |  |  |
| WR_23_015 | UNAUTHORISED SECTION E-E       | WC/shower room relocated            |  |  |  |  |
| WR_23_016 | APPROVED SECTION F-F           | No Change                           |  |  |  |  |
|           |                                |                                     |  |  |  |  |
|           |                                |                                     |  |  |  |  |
|           |                                |                                     |  |  |  |  |
|           |                                |                                     |  |  |  |  |

1st FLOOR

2nd FLOOR

© Copyright. Do not scale. All dimensions to be checked on site. All dimensions to be checked by contractor prior to manufacture and works. Any discrepancies to be reported to the designer.

APPROVED UPPER FLOORS

**EDELMANN** 19 WELL ROAD HAMPSTEAD LONDON NW3 1LH

WR\_23\_06

1:100@A3

WR23\_0021.vwx

23/3/23

**APPROVED** 1st, 2nd & roof

WALTERS CONSULTANCY LTD 109 Castlehaven Road London NW1 8SJ +44 (0)7831 488 901 tedcwalters@gmail.com