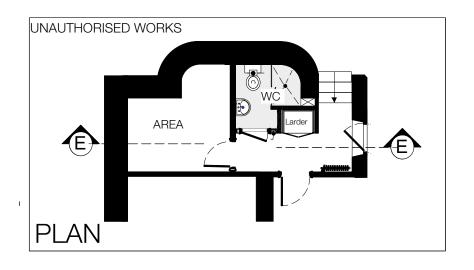

SECTION E-E

LONDON NW3 1LH

WALTERS CONSULTANCY LTD

architecture.interiors.project managemen 109 Castlehaven Road London NW1 8SJ +44 (0)7831 488 901 tedcwalters@gmail.com

© Copyright. Do not scale.
All dimensions to be checked
on site. All dimensions to be
checked by contractor prior
to manufacture and
commencement of site
works. Any discrepancies to
be reported to the designer. UNAUTHORISED SECTION E-E

WR\_23\_15 1:100@A3 23/3/23 LONDON NW3 1LH WR23\_0021.vwx

EDELMANN UNAUTHORISED 19 WELL ROAD HAMPSTEAD SECTION E-E

WALTERS CONSULTANCY LTD

architecture.interiors.project management 109 Castlehaven Road London NW1 8SJ +44 (0)7831 488 901 tedcwalters@gmail.com