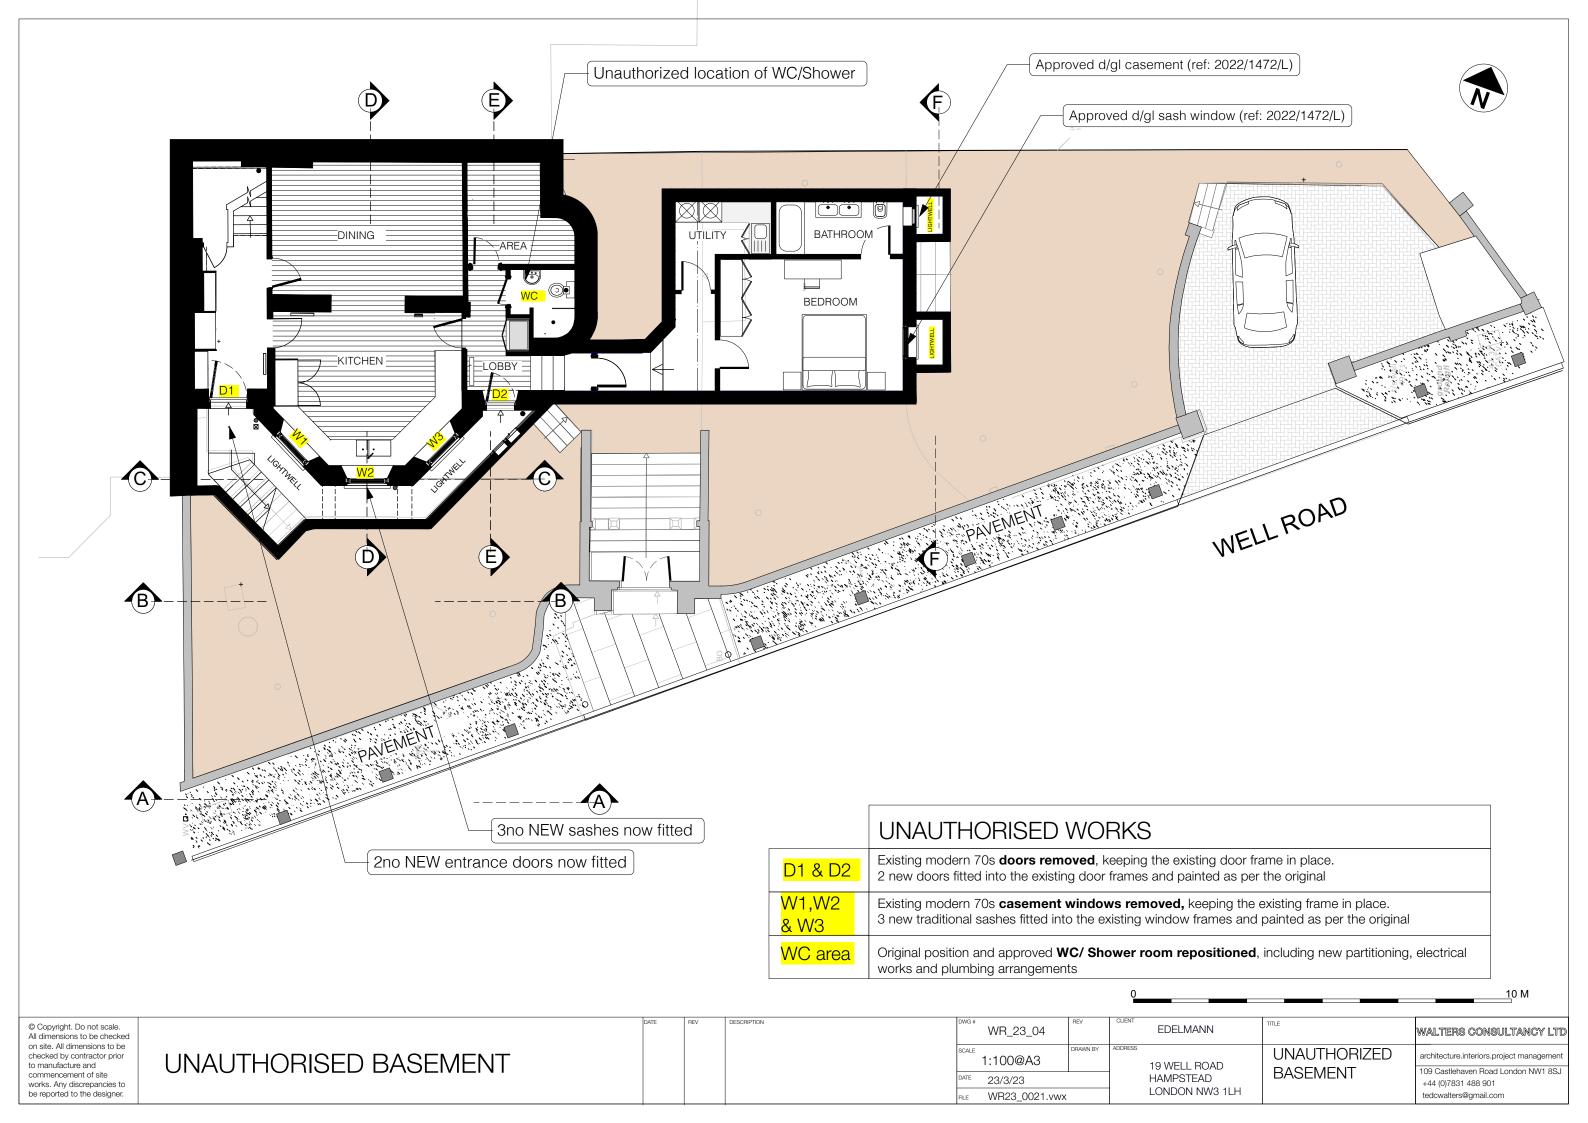

## 19 WELL ROAD HAMPSTEAD LONDON NW3 1LH

Regularisation of Unauthorized WORKS

| REGULARI  | ZATION DRAWINGS INDEX-         |                                     |  |  |  |  |
|-----------|--------------------------------|-------------------------------------|--|--|--|--|
|           |                                |                                     |  |  |  |  |
| WR_23_001 | HEADER                         |                                     |  |  |  |  |
| WR_23_002 | LOCATION & SITE PLAN           | No Change                           |  |  |  |  |
| WR_23_003 | APPROVED BASEMENT PLAN         | 70s modern casements and doors      |  |  |  |  |
| WR_23_004 | UNAUTHORISED BASEMENT PLAN     | New sashes and entrance doors added |  |  |  |  |
| WR_23_005 | APPROVED GROUND FLOOR & GARDEN | No Change                           |  |  |  |  |
| WR_23_006 | APPROVED 1st, 2nd & Roof Plan  | No Change                           |  |  |  |  |
| WR_23_007 | FRONT ELEVATION A-A (Well Rd)  | No Change                           |  |  |  |  |
| WR_23_008 | ORIGINAL SECTION B-B           | 70s modern casements and doors      |  |  |  |  |
| WR_23_009 | UNAUTHORISED SECTION B-B       | New sashes and entrance doors added |  |  |  |  |
| WR_23_010 | ORIGINAL SECTION C-C           | 70s modern casements and doors      |  |  |  |  |
| WR_23_011 | UNAUTHORISED SECTION C-C       | New sashes and entrance doors added |  |  |  |  |
| WR_23_012 | APPROVED SECTION D-D           | 70s modern casements                |  |  |  |  |
| WR_23_013 | UNAUTHORISED SECTION D-D       | New sash windows added              |  |  |  |  |
| WR_23_014 | APPROVED SECTION E-E           | Approved WC/ shower room            |  |  |  |  |
| WR_23_015 | UNAUTHORISED SECTION E-E       | WC/shower room relocated            |  |  |  |  |
| WR_23_016 | APPROVED SECTION F-F           | No Change                           |  |  |  |  |
|           |                                |                                     |  |  |  |  |
|           |                                |                                     |  |  |  |  |
|           |                                |                                     |  |  |  |  |
|           |                                |                                     |  |  |  |  |

D1 & D2

Existing modern 70s **doors removed**, keeping the existing door frame in place. 2 new doors fitted into the existing door frames and painted as per the original

W1,W2 & W3

Existing modern 70s **casement windows removed,** keeping the existing frame in place. 3 tradition sashes fitted into the existing window frames and painted as per the original