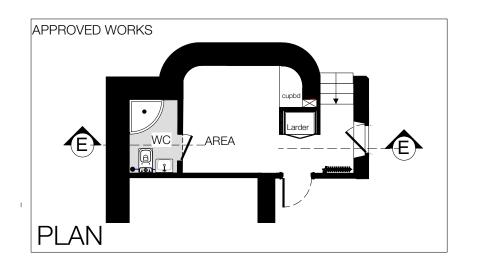

APPROVED SECTION E-E

ref: 2018/6349/P & 2019/0421/L

L

DESCRIPTION

WR\_23\_14 REV CLIENT RE

EDELMANN

APPROVED

19 WELL ROAD
HAMPSTEAD

SECTION E-E

LONDON NW3 1LH

WALTERS CONSULTANCY LTD

architecture.interiors.project managemen 109 Castlehaven Road London NW1 8SJ +44 (0)7831 488 901 tedcwalters@gmail.com

© Copyright. Do not scale.
All dimensions to be checked
on site. All dimensions to be
checked by contractor prior
to manufacture and
commencement of site
works. Any discrepancies to
be reported to the designer. UNAUTHORISED SECTION E-E