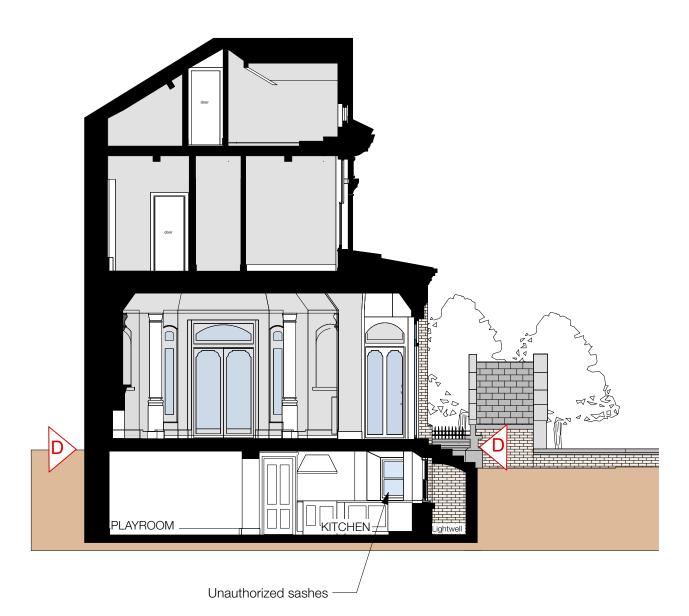

UNAUTHORISED SECTION D-D

REV DESCR

DWG# WR\_23\_13 Rev CLIE

SCALE 1:100@A3 DRAWN BY ADDRE

DATE 23/3/23

FILE WR23\_0021.vwx

EDELMANN

19 WELL ROAD
HAMPSTEAD

UNAUTHORISED
SECTION D-D

LONDON NW3 1LH

WALTERS CONSULTANCY LTD

architecture.interiors.project management 109 Castlehaven Road London NW1 8SJ +44 (0)7831 488 901 tedcwalters@gmail.com

© Copyright. Do not scale. All dimensions to be checked on site. All dimensions to be checked on site. All dimensions to be checked by contractor prior to manufacture and commencement of site works. Any discrepancies to be reported to the designer.