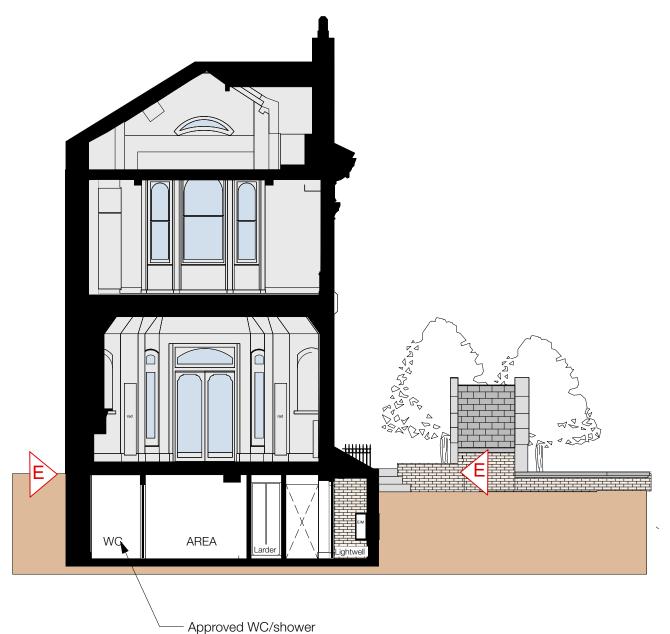

APPROVED SECTION E-E

ref: 2018/6349/P & 2019/0421/L

L

DESCRIPTION

WR\_23\_14 REV CLIENT RE

EDELMANN

APPROVED

19 WELL ROAD
HAMPSTEAD

SECTION E-E

LONDON NW3 1LH

WALTERS CONSULTANCY LTD

architecture.interiors.project managemen 109 Castlehaven Road London NW1 8SJ +44 (0)7831 488 901 tedcwalters@gmail.com

© Copyright. Do not scale.
All dimensions to be checked
on site. All dimensions to be
checked by contractor prior
to manufacture and
commencement of site
works. Any discrepancies to
be reported to the designer. UNAUTHORISED SECTION E-E