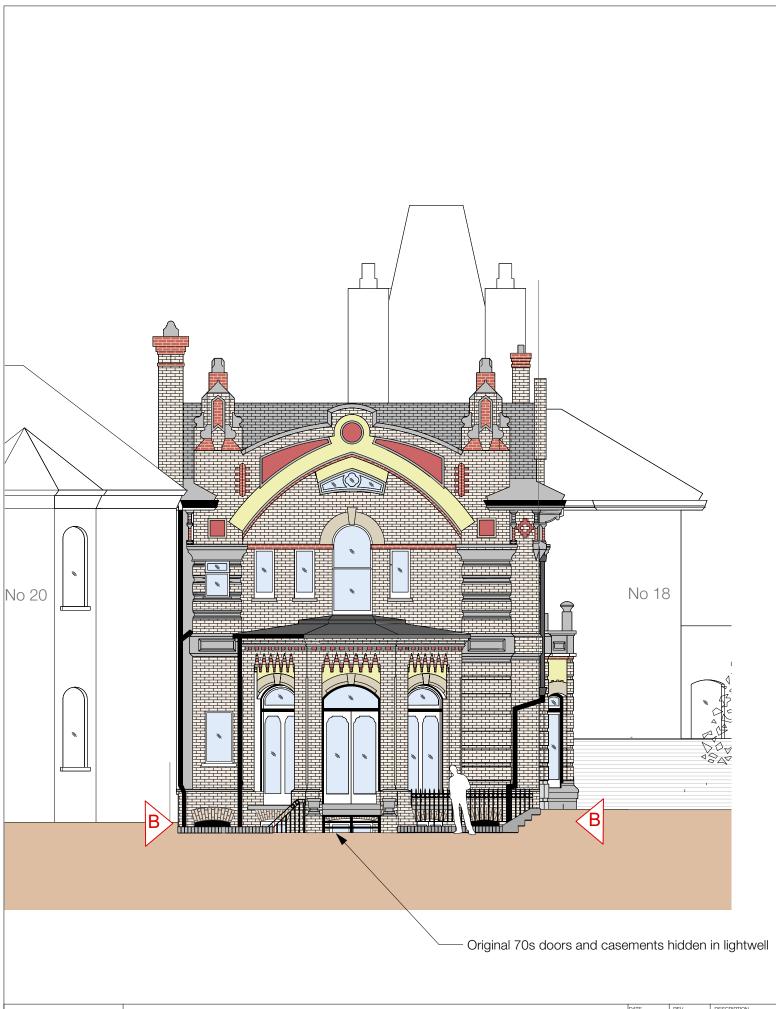

ORIGINAL ELEVATION B-B

WR\_23\_08 1:100@A3 23/3/23 WR23\_0021.vwx

ORIGINAL 19 WELL ROAD HAMPSTEAD ELEVATION B-B LONDON NW3 1LH

EDELMANN

WALTERS CONSULTANCY LTD

architecture.interiors.project management +44 (0)7831 488 901 tedcwalters@gmail.com

D1 & D2

Existing modern 70s **doors removed**, keeping the existing door frame in place. 2 new doors fitted into the existing door frames and painted as per the original

W1,W2 & W3

Existing modern 70s **casement windows removed,** keeping the existing frame in place. 3 tradition sashes fitted into the existing window frames and painted as per the original