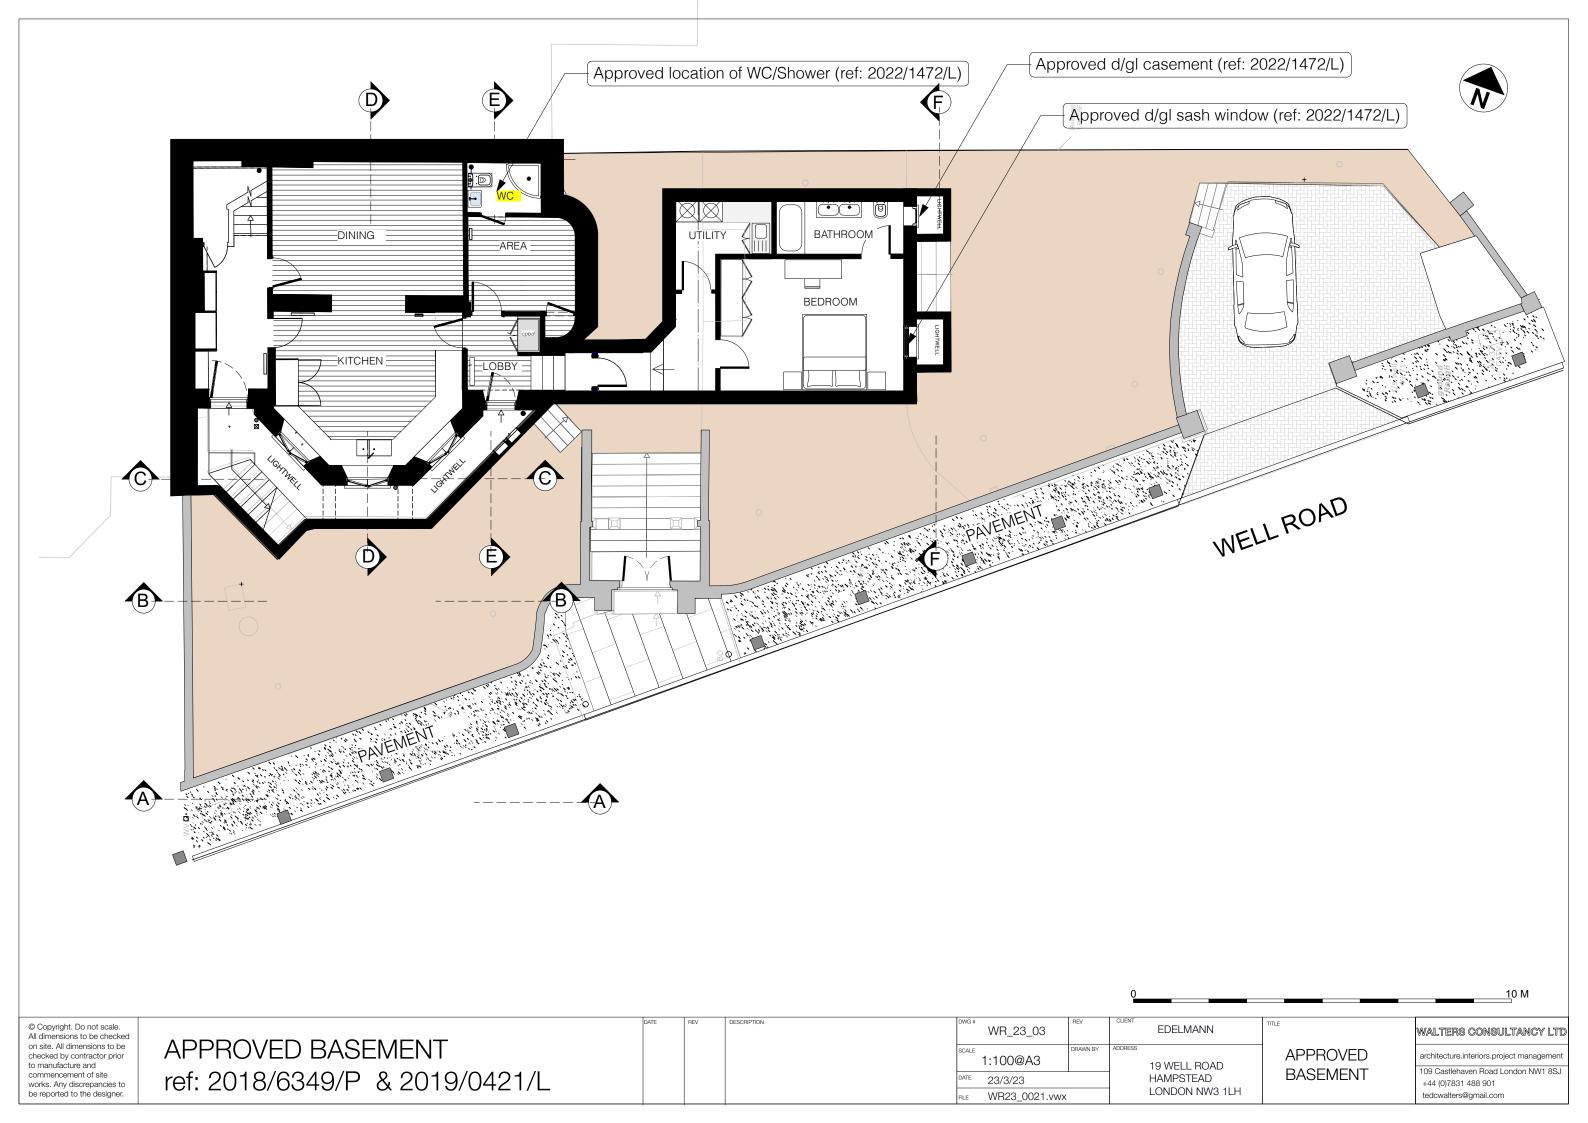

## 19 WELL ROAD HAMPSTEAD LONDON NW3 1LH

Regularisation of Unauthorized WORKS

| REGULARI  | ZATION DRAWINGS INDEX-         |                                     |  |  |  |  |
|-----------|--------------------------------|-------------------------------------|--|--|--|--|
|           |                                |                                     |  |  |  |  |
| WR_23_001 | HEADER                         |                                     |  |  |  |  |
| WR_23_002 | LOCATION & SITE PLAN           | No Change                           |  |  |  |  |
| WR_23_003 | APPROVED BASEMENT PLAN         | 70s modern casements and doors      |  |  |  |  |
| WR_23_004 | UNAUTHORISED BASEMENT PLAN     | New sashes and entrance doors added |  |  |  |  |
| WR_23_005 | APPROVED GROUND FLOOR & GARDEN | No Change                           |  |  |  |  |
| WR_23_006 | APPROVED 1st, 2nd & Roof Plan  | No Change                           |  |  |  |  |
| WR_23_007 | FRONT ELEVATION A-A (Well Rd)  | No Change                           |  |  |  |  |
| WR_23_008 | ORIGINAL SECTION B-B           | 70s modern casements and doors      |  |  |  |  |
| WR_23_009 | UNAUTHORISED SECTION B-B       | New sashes and entrance doors added |  |  |  |  |
| WR_23_010 | ORIGINAL SECTION C-C           | 70s modern casements and doors      |  |  |  |  |
| WR_23_011 | UNAUTHORISED SECTION C-C       | New sashes and entrance doors added |  |  |  |  |
| WR_23_012 | APPROVED SECTION D-D           | 70s modern casements                |  |  |  |  |
| WR_23_013 | UNAUTHORISED SECTION D-D       | New sash windows added              |  |  |  |  |
| WR_23_014 | APPROVED SECTION E-E           | Approved WC/ shower room            |  |  |  |  |
| WR_23_015 | UNAUTHORISED SECTION E-E       | WC/shower room relocated            |  |  |  |  |
| WR_23_016 | APPROVED SECTION F-F           | No Change                           |  |  |  |  |
|           |                                |                                     |  |  |  |  |
|           |                                |                                     |  |  |  |  |
|           |                                |                                     |  |  |  |  |
|           |                                |                                     |  |  |  |  |