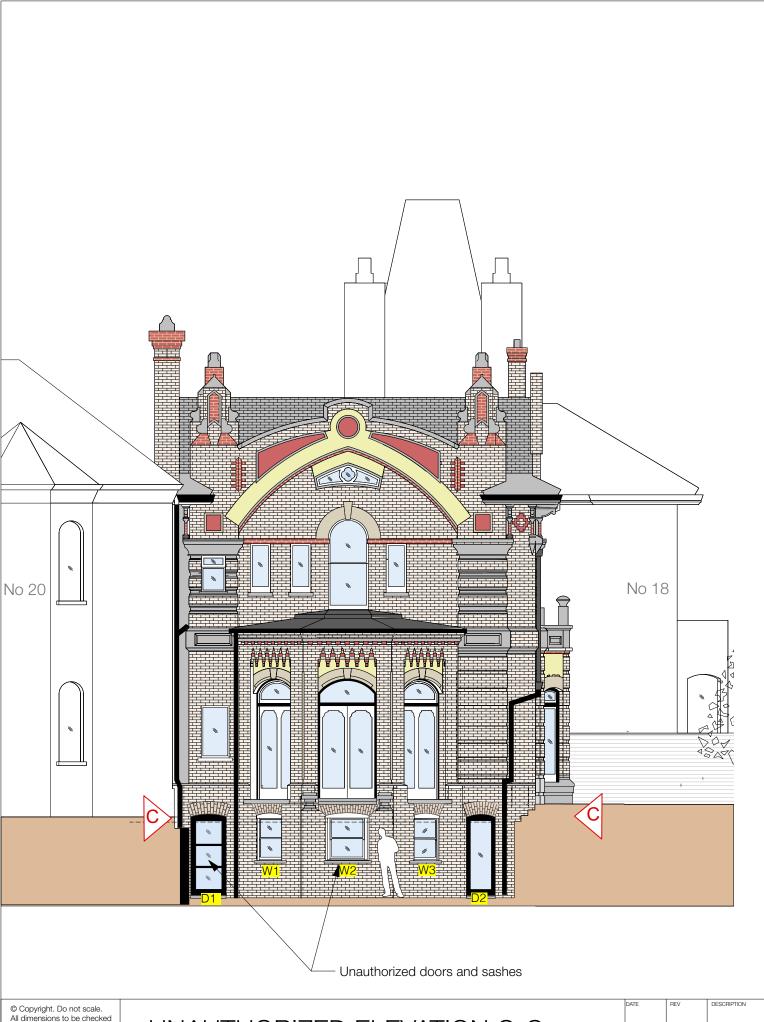

ORIGINAL ELEVATION C-C

WR\_23\_10 1:100@A3 23/3/23 WR23\_0021.vwx

ORIGINAL 19 WELL ROAD HAMPSTEAD **ELEVATION C-C** LONDON NW3 1LH

EDELMANN

WALTERS CONSULTANCY LTD

architecture.interiors.project management +44 (0)7831 488 901 tedcwalters@gmail.com

D1 & D2

Existing modern 70s **doors removed**, keeping the existing door frame in place. 2 new doors fitted into the existing door frames and painted as per the original

W1,W2 & W3

Existing modern 70s **casement windows removed,** keeping the existing frame in place. 3 tradition sashes fitted into the existing window frames and painted as per the original

UNAUTHORIZED ELEVATION C-C

WR\_23\_11

SCALE
1:100@A3

DATE 23/3/23

FILE WR23\_0021.vwx

19 WELL ROAD HAMPSTEAD LONDON NW3 1LH

UNAUTHORIZED ELEVATION C-C

WALTERS CONSULTANCY LTD architecture.interiors.project management