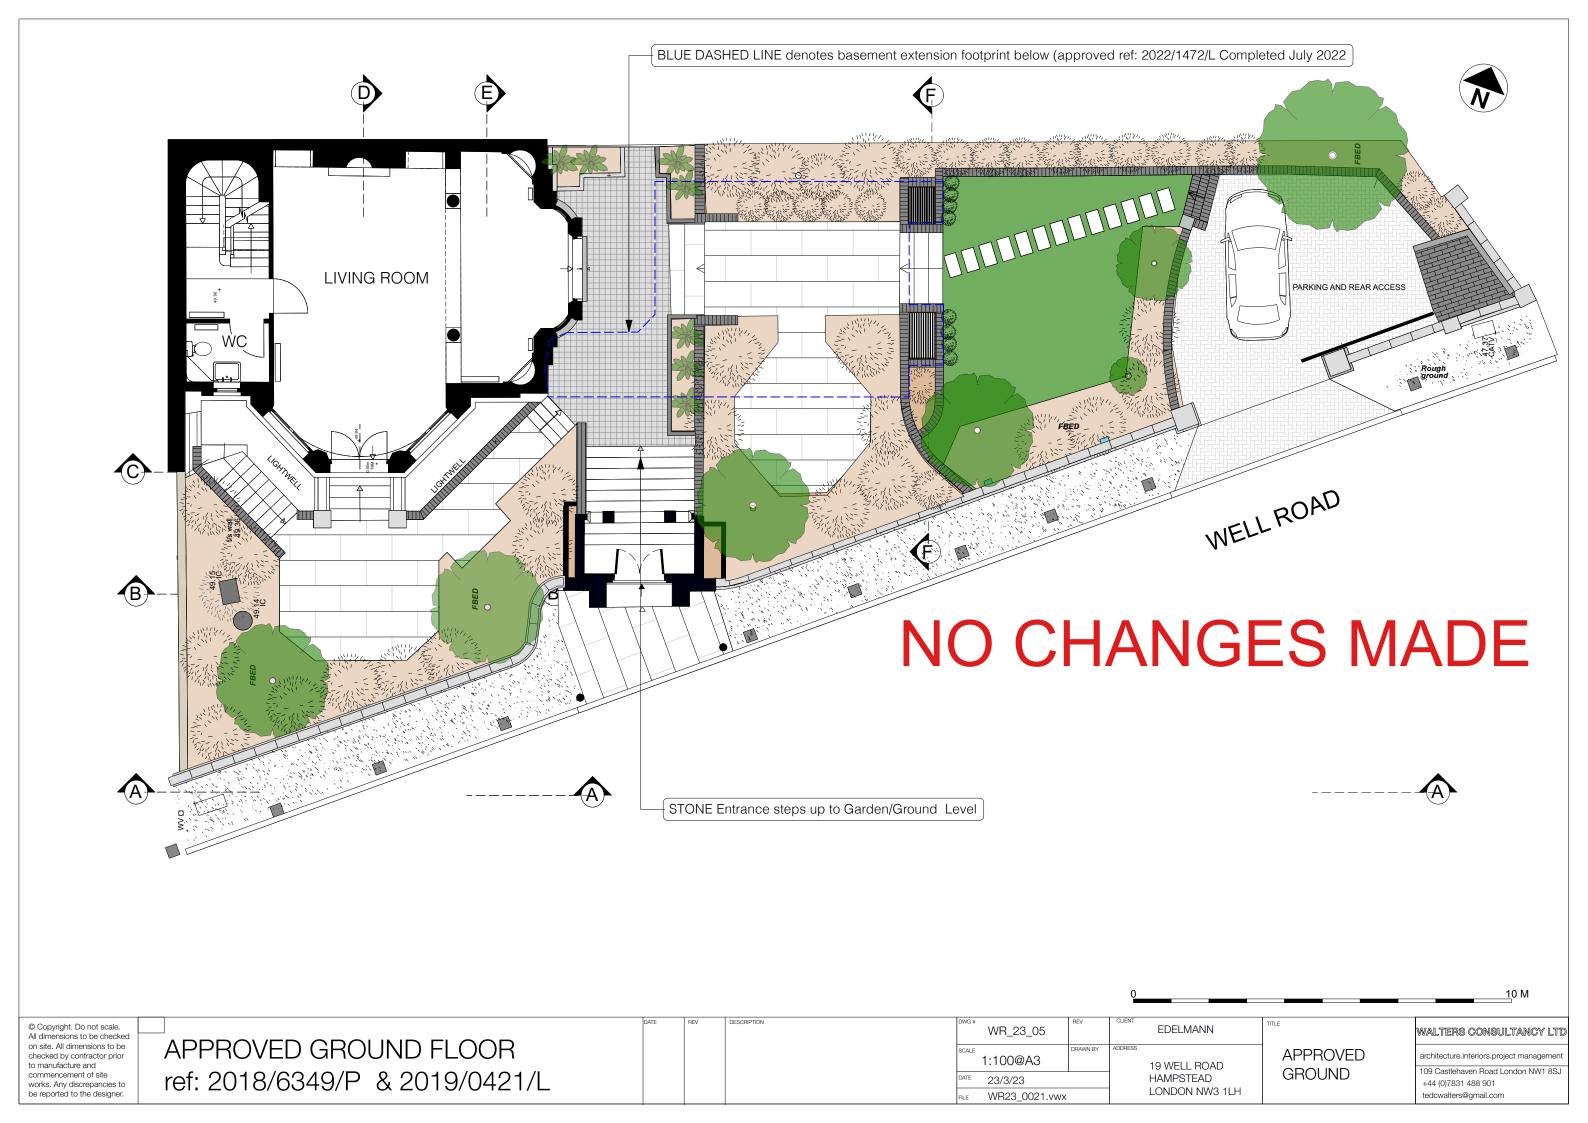

## 19 WELL ROAD HAMPSTEAD LONDON NW3 1LH

Regularisation of Unauthorized WORKS

| REGULARI  | ZATION DRAWINGS INDEX-         |                                     |  |  |  |  |
|-----------|--------------------------------|-------------------------------------|--|--|--|--|
|           |                                |                                     |  |  |  |  |
| WR_23_001 | HEADER                         |                                     |  |  |  |  |
| WR_23_002 | LOCATION & SITE PLAN           | No Change                           |  |  |  |  |
| WR_23_003 | APPROVED BASEMENT PLAN         | 70s modern casements and doors      |  |  |  |  |
| WR_23_004 | UNAUTHORISED BASEMENT PLAN     | New sashes and entrance doors added |  |  |  |  |
| WR_23_005 | APPROVED GROUND FLOOR & GARDEN | No Change                           |  |  |  |  |
| WR_23_006 | APPROVED 1st, 2nd & Roof Plan  | No Change                           |  |  |  |  |
| WR_23_007 | FRONT ELEVATION A-A (Well Rd)  | No Change                           |  |  |  |  |
| WR_23_008 | ORIGINAL SECTION B-B           | 70s modern casements and doors      |  |  |  |  |
| WR_23_009 | UNAUTHORISED SECTION B-B       | New sashes and entrance doors added |  |  |  |  |
| WR_23_010 | ORIGINAL SECTION C-C           | 70s modern casements and doors      |  |  |  |  |
| WR_23_011 | UNAUTHORISED SECTION C-C       | New sashes and entrance doors added |  |  |  |  |
| WR_23_012 | APPROVED SECTION D-D           | 70s modern casements                |  |  |  |  |
| WR_23_013 | UNAUTHORISED SECTION D-D       | New sash windows added              |  |  |  |  |
| WR_23_014 | APPROVED SECTION E-E           | Approved WC/ shower room            |  |  |  |  |
| WR_23_015 | UNAUTHORISED SECTION E-E       | WC/shower room relocated            |  |  |  |  |
| WR_23_016 | APPROVED SECTION F-F           | No Change                           |  |  |  |  |
|           |                                |                                     |  |  |  |  |
|           |                                |                                     |  |  |  |  |
|           |                                |                                     |  |  |  |  |
|           |                                |                                     |  |  |  |  |