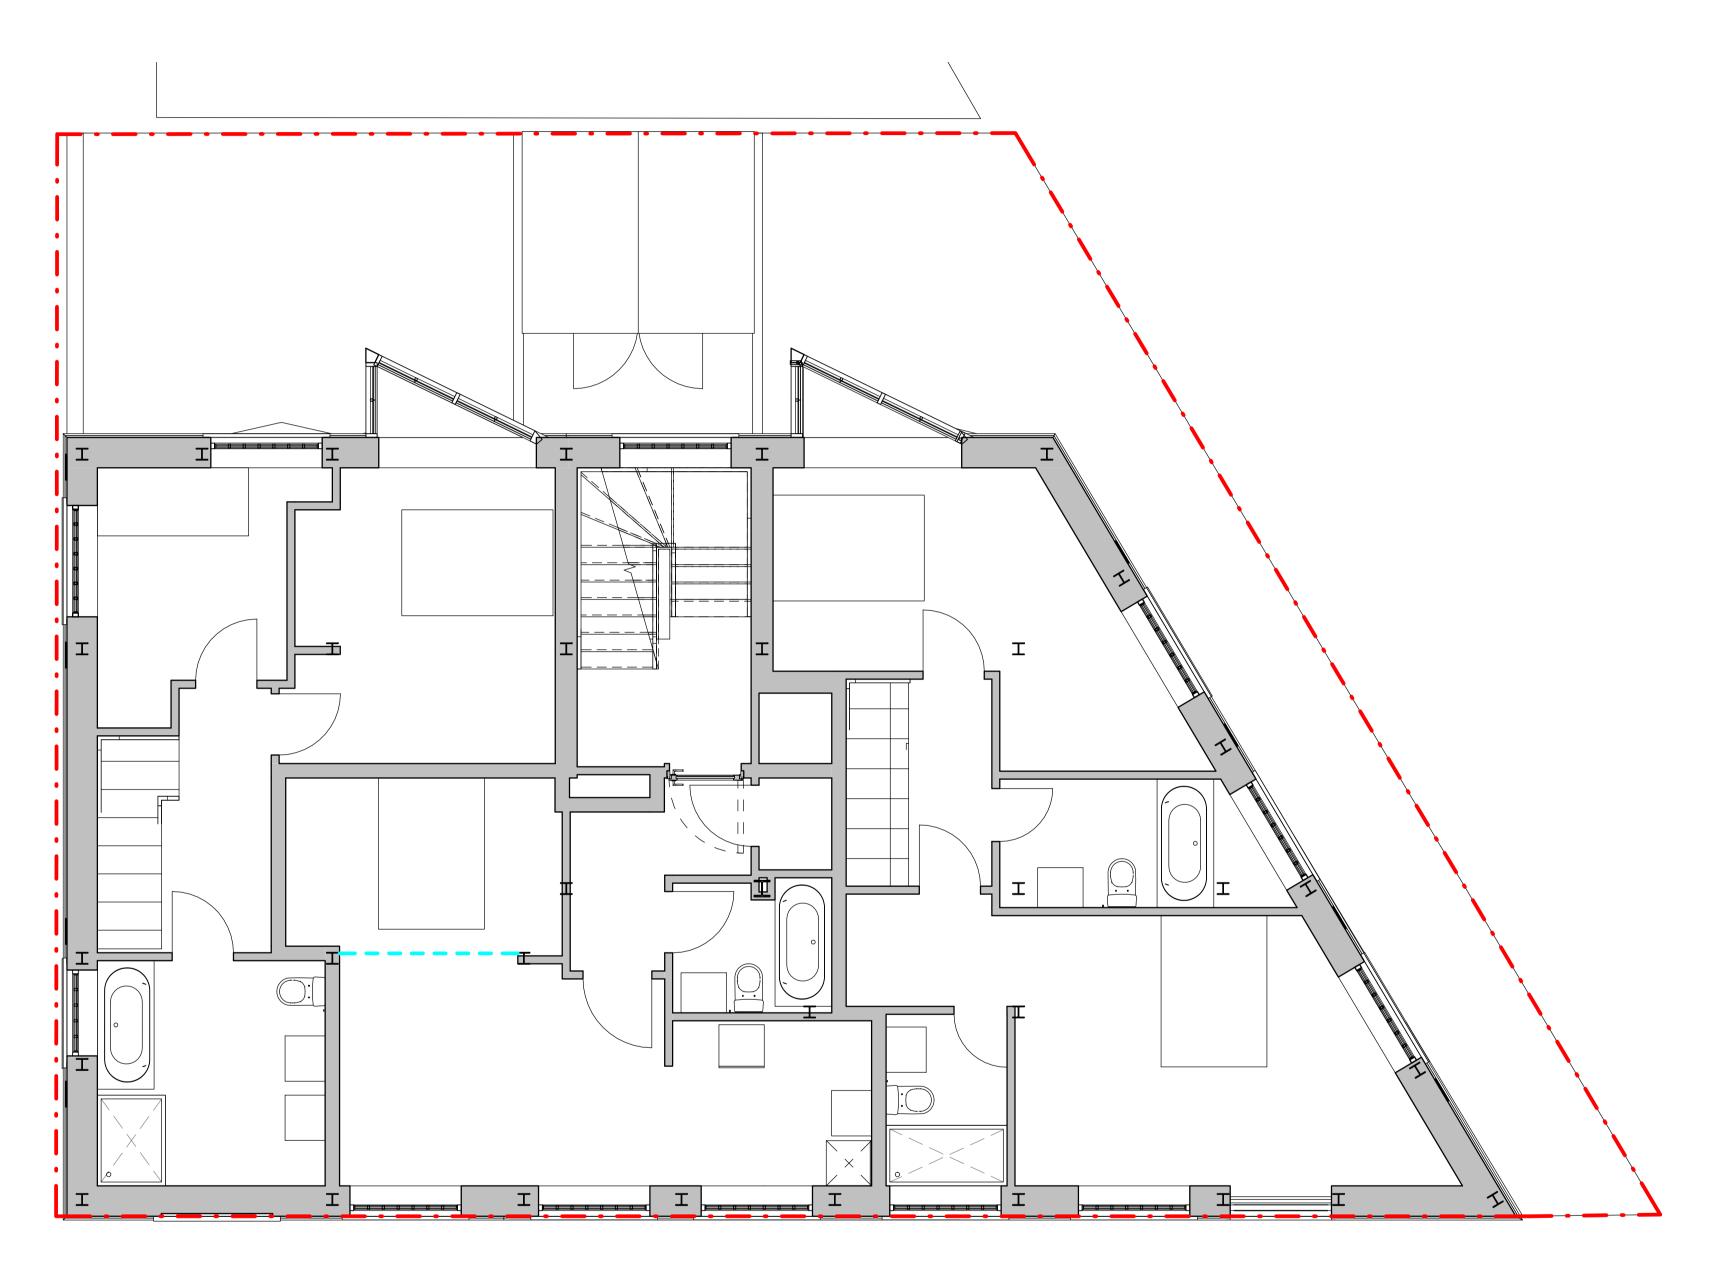

## GA Level 1

1:50

- DRAWING DIMENSIONS SHALL NOT BE SCALED.
ALL DIMENSIONS TO BE CHECKED ON SITE AND
AGREED BY THE GENERAL CONTRACTOR.
- DRAWING IS TO BE READ IN CONJUNCTION WITH
ALL CONSULTANTS SPECIFICATION & DRAWINGS.
- CONTRACTOR RESPONSIBLE FOR VERIFYING
ALL DIMENSIONS BEFORE COMMENCING WORK.
-ANY DISCREPENCIES FOUND ON SITE MUST BE
REPORTED TO THE ARCHITECT

| Project number | 22/151        |
|----------------|---------------|
| Date           | 25.02.2022    |
| Drawn by AL    | Checked by ME |
| Drawing No.    | 2012          |
|                | 3012          |
| •              | FIRST FLOOR   |