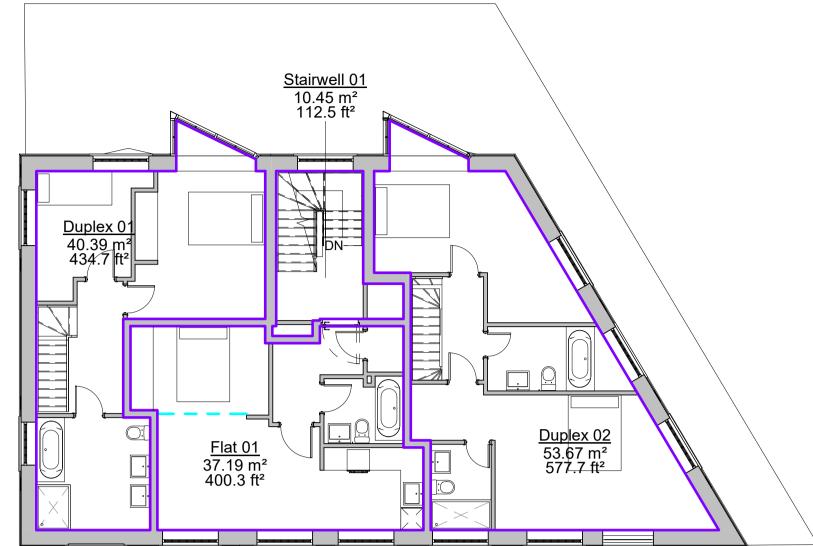

## GA Level 1

1:50

- DRAWING DIMENSIONS SHALL NOT BE SCALED.
ALL DIMENSIONS TO BE CHECKED ON SITE AND
AGREED BY THE GENERAL CONTRACTOR.
- DRAWING IS TO BE READ IN CONJUNCTION WITH
ALL CONSULTANTS SPECIFICATION & DRAWINGS.
- CONTRACTOR RESPONSIBLE FOR VERIFYING
ALL DIMENSIONS BEFORE COMMENCING WORK.
-ANY DISCREPENCIES FOUND ON SITE MUST BE
REPORTED TO THE ARCHITECT

| Project number | 22/151        |
|----------------|---------------|
| Date           | 25.02.2022    |
| Drawn by AL    | Checked by ME |
| Drawing No.    | 2012          |
|                | 3012          |
| •              | FIRST FLOOR   |