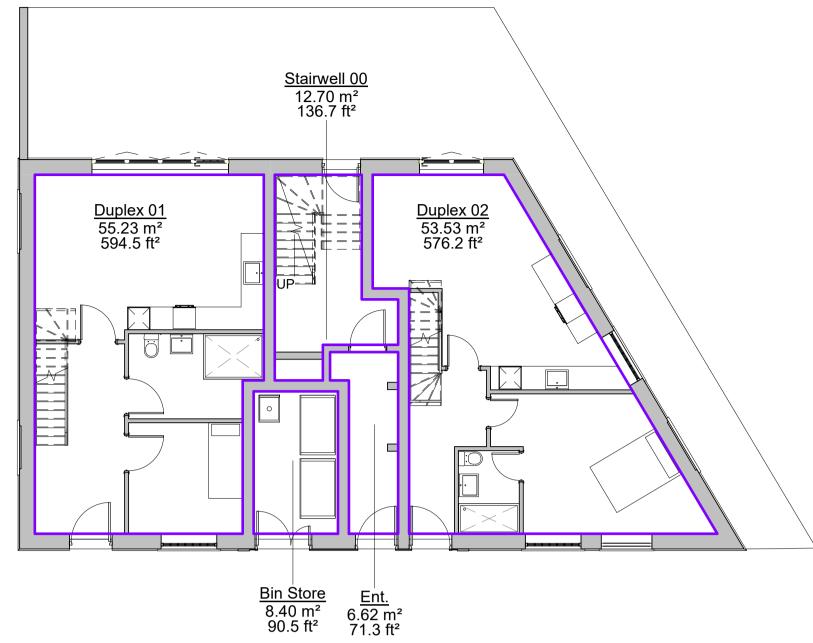

## **GA Level 0** 1:50

- DRAWING DIMENSIONS SHALL NOT BE SCALED. ALL DIMENSIONS TO BE CHECKED ON SITE AND AGREED BY THE GENERAL CONTRACTOR. - DRAWING IS TO BE READ IN CONJUNCTION WITH ALL CONSULTANTS SPECIFICATION & DRAWINGS. - CONTRACTOR RESPONSIBLE FOR VERIFYING ALL DIMENSIONS BEFORE COMMENCING WORK. -ANY DISCREPENCIES FOUND ON SITE MUST BE REPORTED TO THE ARCHITECT