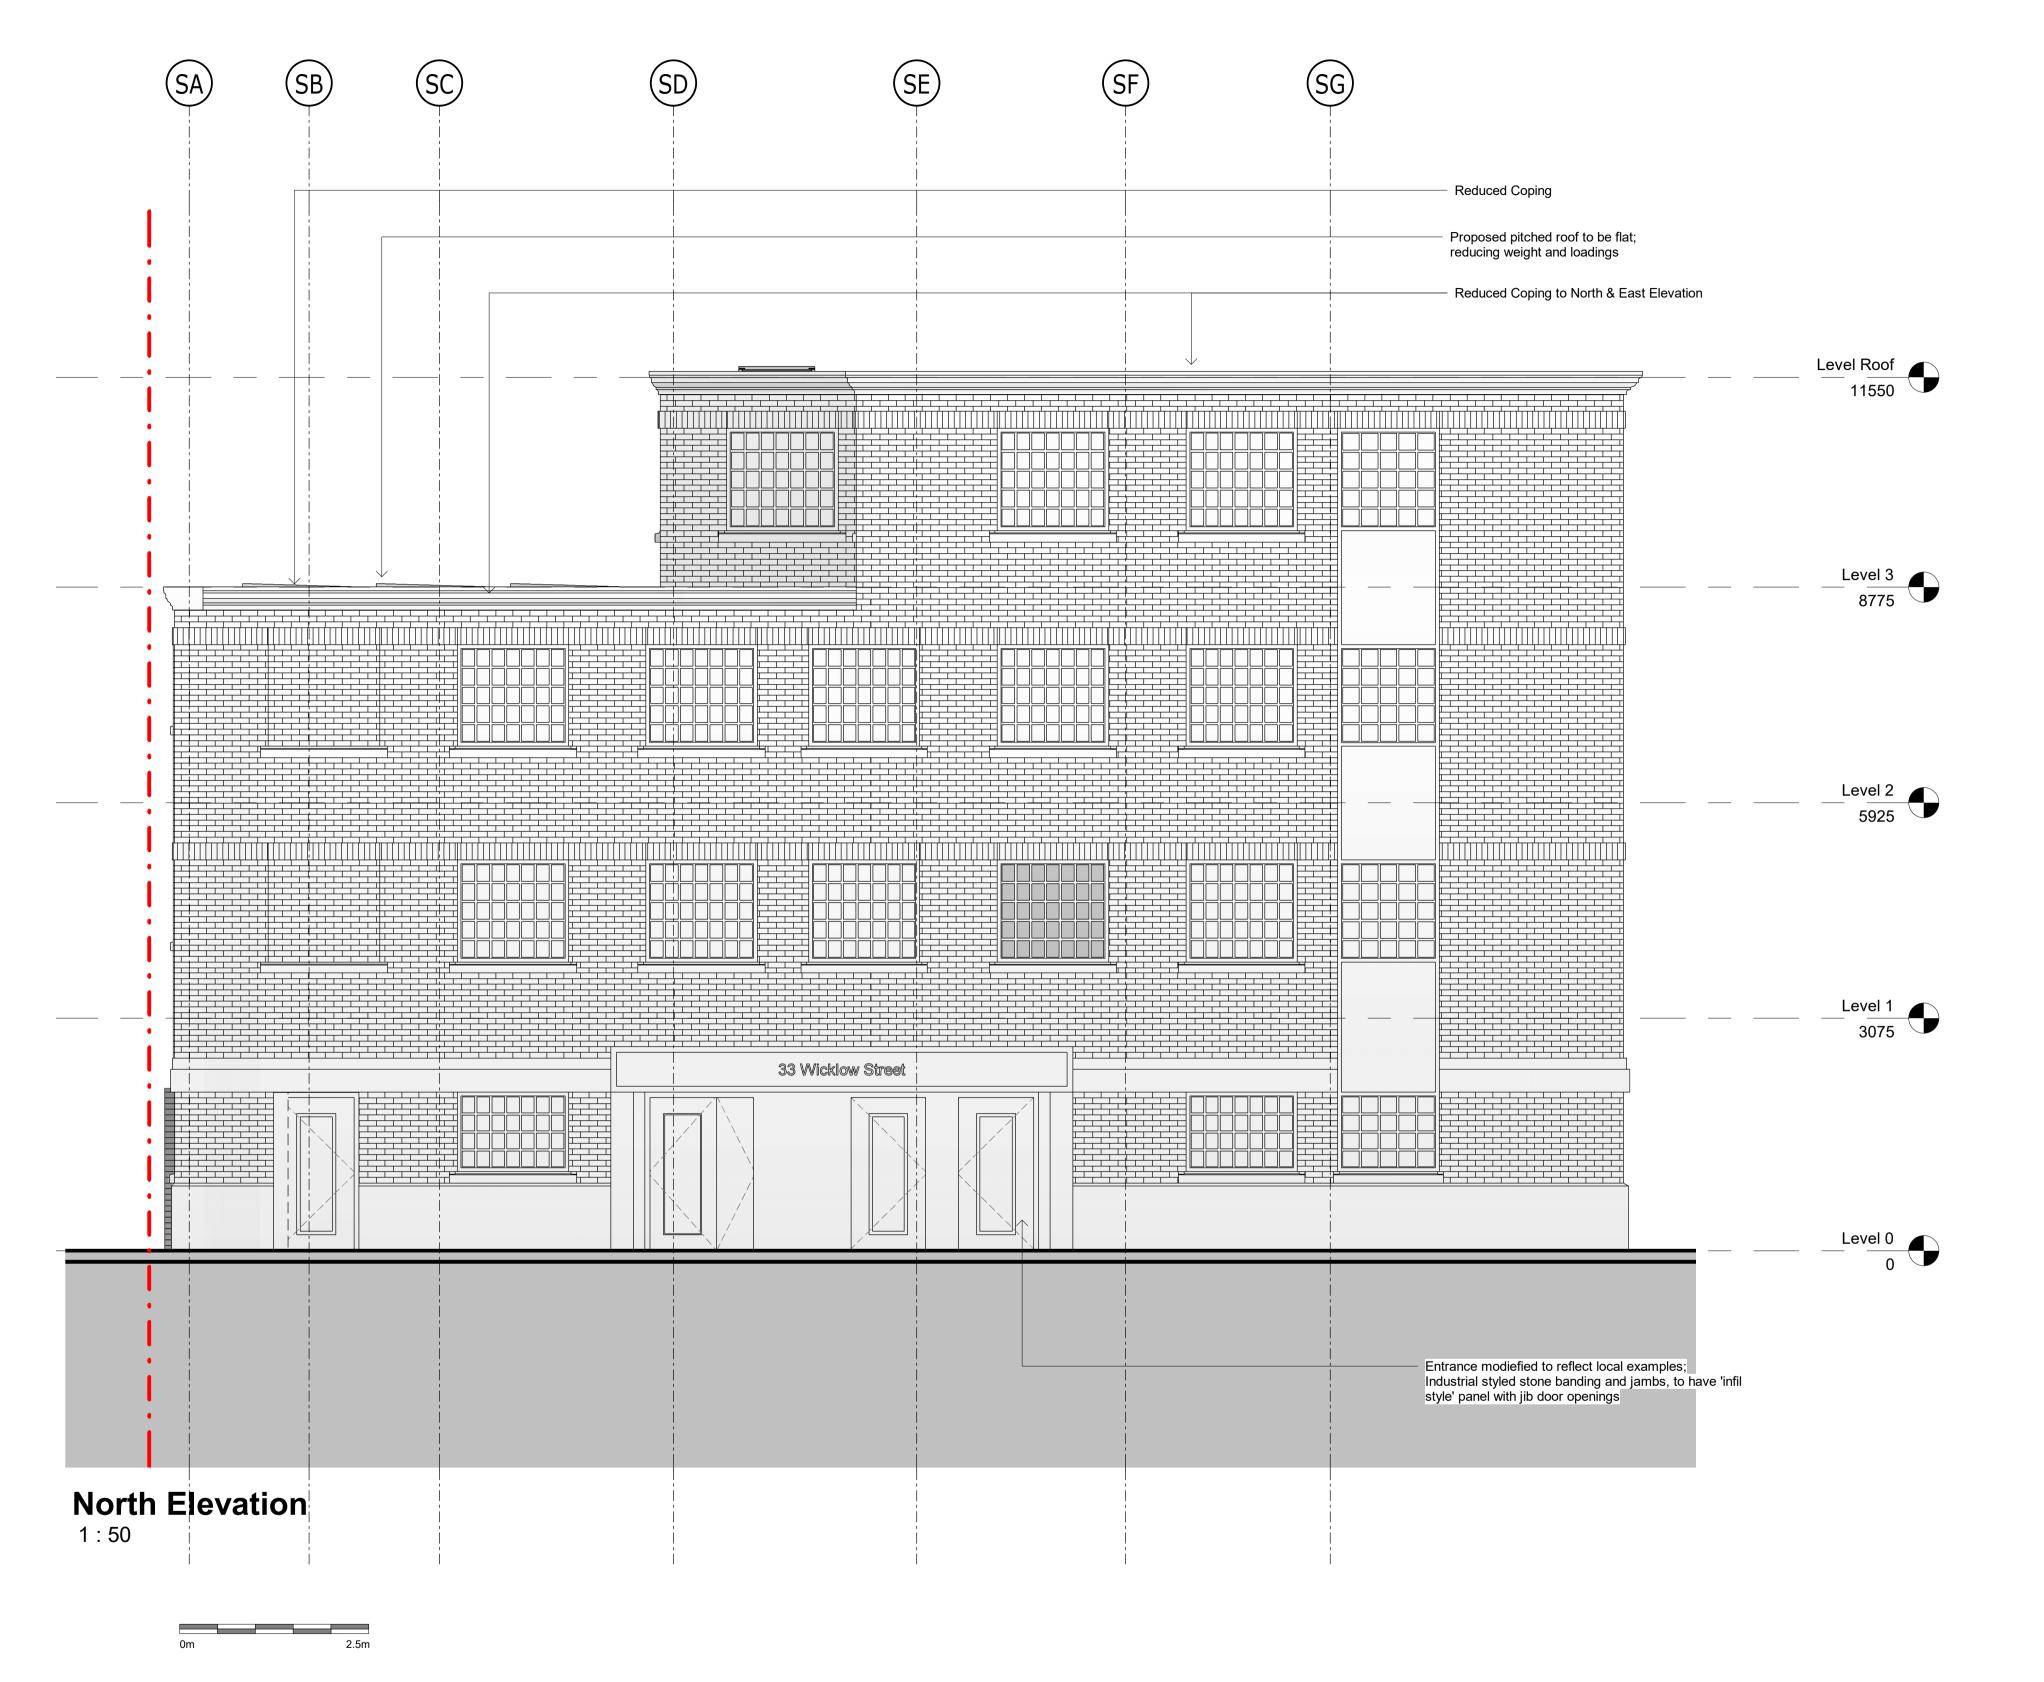

## **Prerviously Approved Elevation**

1:100

PL09\_Proposed Front Elevation

| - DRAWING DIMENSIONS SHALL NOT BE SCALED.   |
|---------------------------------------------|
| ALL DIMENSIONS TO BE CHECKED ON SITE AND    |
| AGREED BY THE GENERAL CONTRACTOR.           |
| - DRAWING IS TO BE READ IN CONJUNCTION WITH |
| ALL CONSULTANTS SPECIFICATION & DRAWINGS.   |
| - CONTRACTOR RESPONSIBLE FOR VERIFYING      |
| ALL DIMENSIONS BEFORE COMMENCING WORK.      |
| -ANY DISCREPENCIES FOUND ON SITE MUST BE    |
| REPORTED TO THE ARCHITECT                   |
|                                             |

|       | Project number 22       |      | 2/151      |    |
|-------|-------------------------|------|------------|----|
|       | Date 25.02.20           |      | .2022      |    |
|       | Drawn by                | AL   | Checked by | ME |
|       | Drawing No.             |      | 3201       |    |
| T S   |                         |      |            |    |
| treet | Front (North) Elevation |      |            |    |
| Ltd   | A1 Scale                | 1:50 | Revision   | 6  |