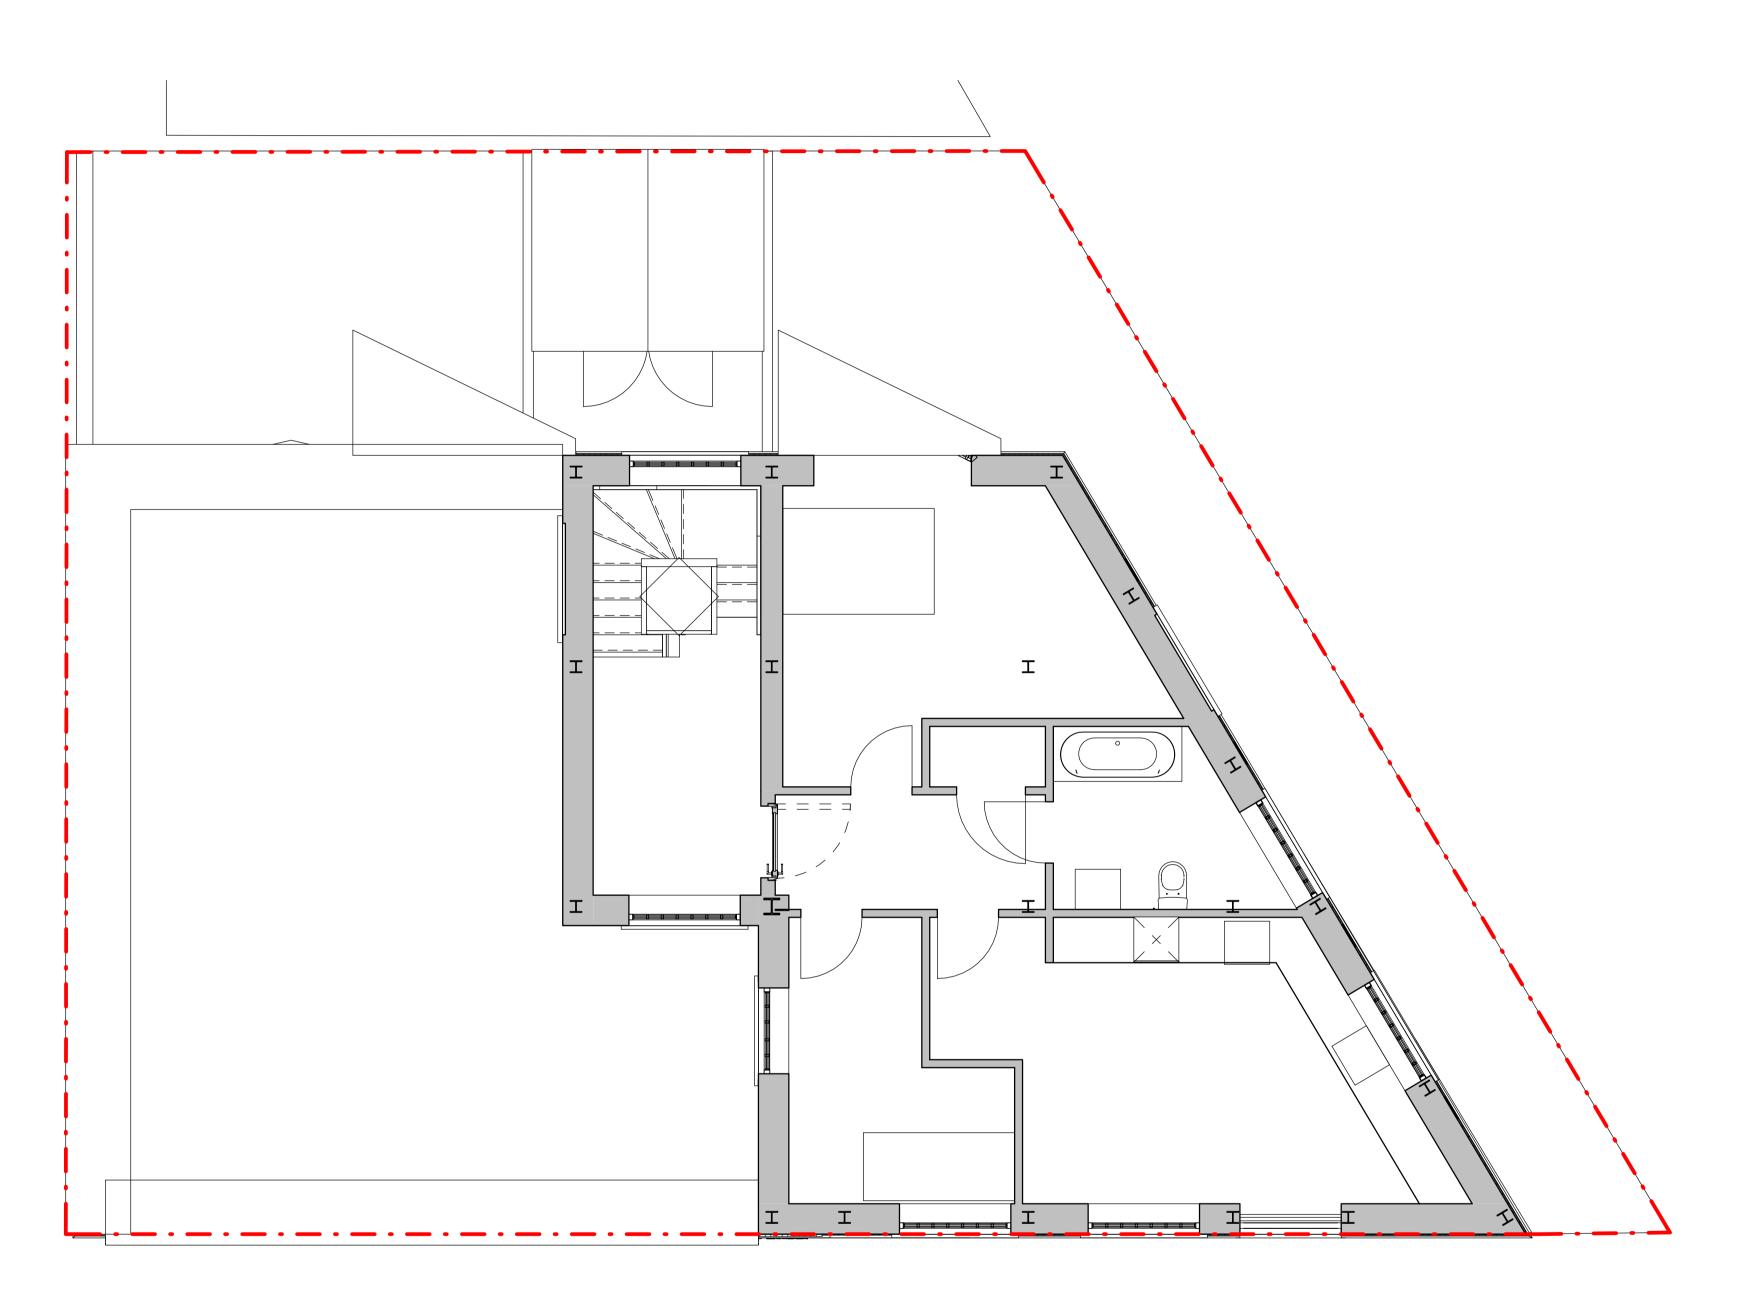

## GA Level 3

1:50

0m 2.5m

- DRAWING DIMENSIONS SHALL NOT BE SCALED.
ALL DIMENSIONS TO BE CHECKED ON SITE AND
AGREED BY THE GENERAL CONTRACTOR.
- DRAWING IS TO BE READ IN CONJUNCTION WITH
ALL CONSULTANTS SPECIFICATION & DRAWINGS.
- CONTRACTOR RESPONSIBLE FOR VERIFYING
ALL DIMENSIONS BEFORE COMMENCING WORK.
-ANY DISCREPENCIES FOUND ON SITE MUST BE
REPORTED TO THE ARCHITECT

|   | Project number | 22/151          |  |
|---|----------------|-----------------|--|
|   | Date           | 25.02.2022      |  |
|   | Drawn by AL    | _ Checked by ME |  |
|   | Drawing No.    | 3014            |  |
| I |                |                 |  |
| t | GA PLAN -      | THIRD FLOOR     |  |