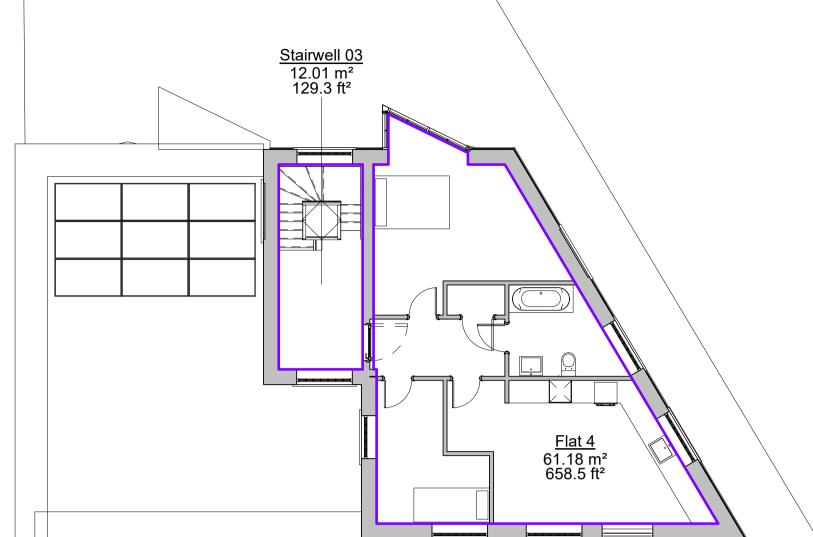

## GA Level 3

1:50

0m 2.5m

- DRAWING DIMENSIONS SHALL NOT BE SCALED.
ALL DIMENSIONS TO BE CHECKED ON SITE AND
AGREED BY THE GENERAL CONTRACTOR.
- DRAWING IS TO BE READ IN CONJUNCTION WITH
ALL CONSULTANTS SPECIFICATION & DRAWINGS.
- CONTRACTOR RESPONSIBLE FOR VERIFYING
ALL DIMENSIONS BEFORE COMMENCING WORK.
-ANY DISCREPENCIES FOUND ON SITE MUST BE
REPORTED TO THE ARCHITECT

|   | Project number | 22/151          |  |
|---|----------------|-----------------|--|
|   | Date           | 25.02.2022      |  |
|   | Drawn by AL    | _ Checked by ME |  |
|   | Drawing No.    | 3014            |  |
| I |                |                 |  |
| t | GA PLAN -      | THIRD FLOOR     |  |