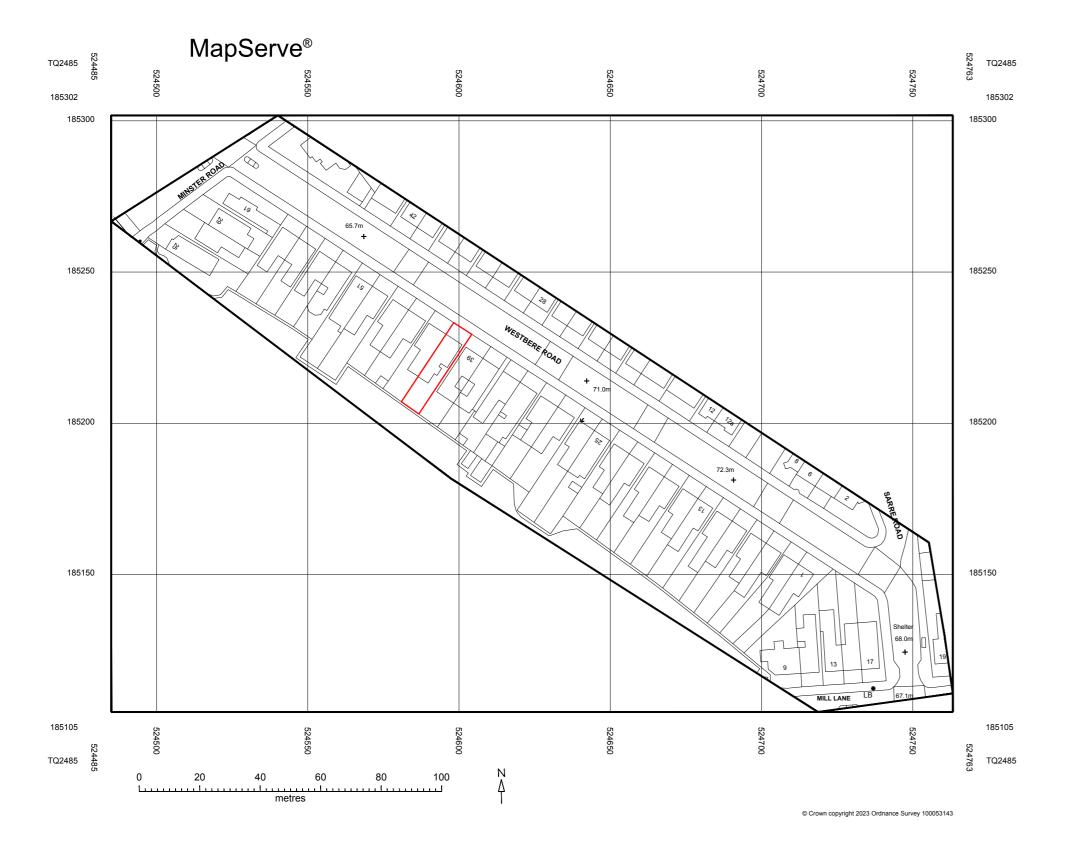

## SITE LOCATION PLAN - 1:1250

No structural, intrusive or specialist surveys have been undertaken as part of this design.

| ADDRESS. 41 WESTBERE RD, LONDON NW2 3SP | SITE LOCATION A               | AND BLOCK PLAN     |
|-----------------------------------------|-------------------------------|--------------------|
| project. WINDOW RENEWAL                 | purpose of issue.<br>PLANNING |                    |
| SCALE.<br>1:1250/500 @ A2               | D<br>JM                       | DATE<br>22/01/2023 |
|                                         | P03                           | REVISION -         |