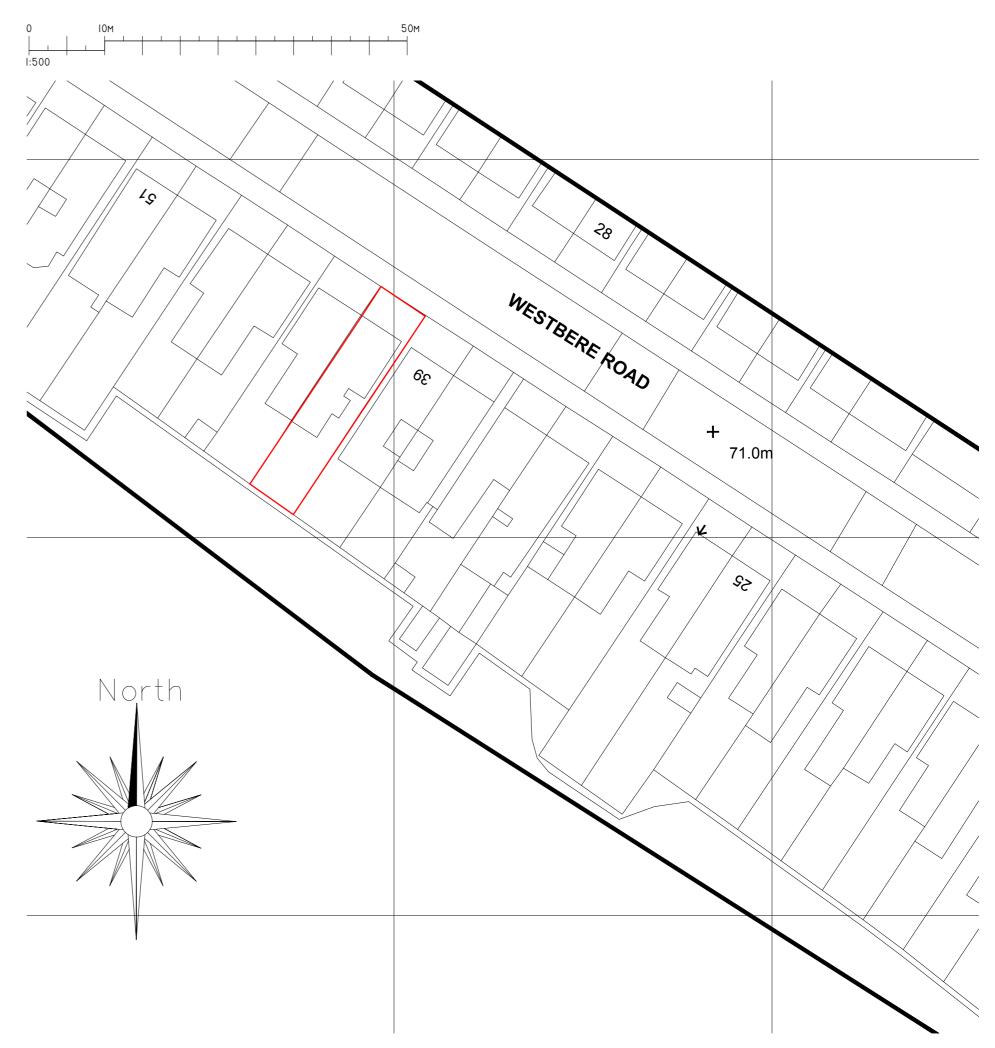

## SITE BLOCK PLAN - 1:500

This drawing and the copyrights and patents therein are the property of JSM and may not be used or reproduced without consent or attribution.

It is the responsibility to review these drawings to ensure compliance with the latest building regulations and guidance documents as well as ensure the detailed measurements are correct before undertaking works.

No structural, intrusive or specialist surveys have been undertaken as part of this design.

| ADDRESS. 41 WESTBERE RD, LONDON NW2 3SP | SITE LOCATION A               | AND BLOCK PLAN     |
|-----------------------------------------|-------------------------------|--------------------|
| project. WINDOW RENEWAL                 | purpose of issue.<br>PLANNING |                    |
| SCALE.<br>1:1250/500 @ A2               | D<br>JM                       | DATE<br>22/01/2023 |
|                                         | P03                           | REVISION -         |